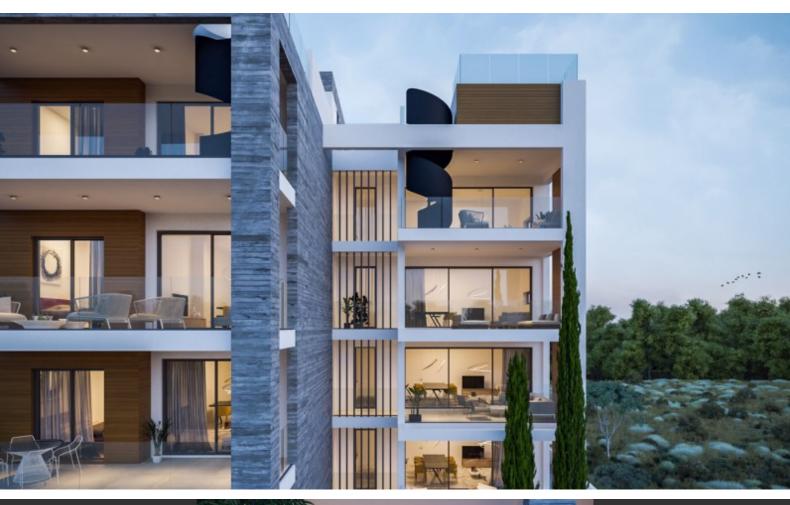

## **Description**

Brand New Spacious 2 Bedroom Apartment For Sale in Panthea, Limassol with Sea and City Views!

Located in one of the most prestigious and attractive areas in Limassol Excellent access to the highway, city center, and a plethora of amenities!

1st Floor!

2 Bedrooms

2 Bathrooms

75m2 of Net Indoor area

22m2 of Covered Veranda

5m2 of Uncovered Veranda

Covered Parking

Provisions for A/C