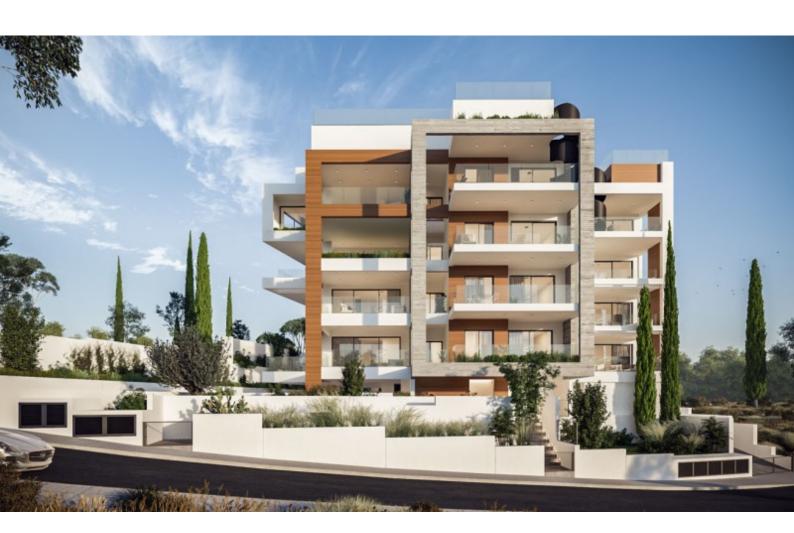

## **Description**

Brand New Spacious 2 Bedroom Apartment For Sale in Panthea, Limassol with Sea and City Views!

Located in one of the most prestigious and attractive areas in Limassol Excellent access to the highway, city center, and a plethora of amenities!

1st Floor!

2 Bedrooms

2 Bathrooms

75m2 of Net Indoor area

22m2 of Covered Veranda

5m2 of Uncovered Veranda

Covered Parking

Provisions for A/C