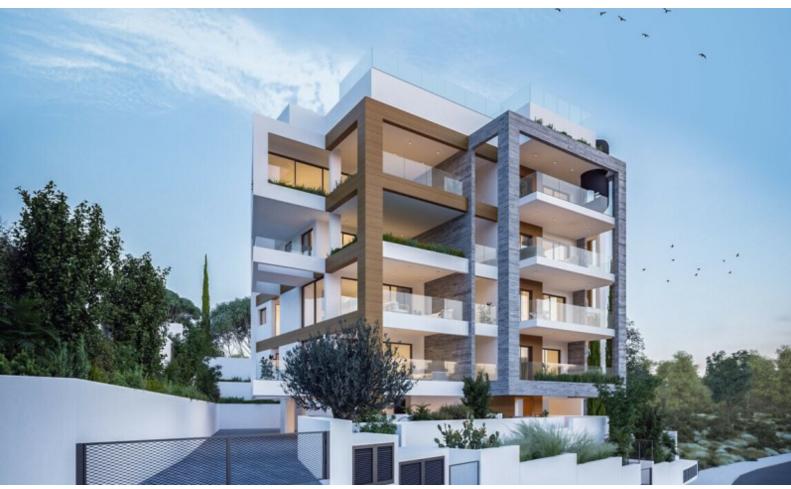

## **Description**

Brand New Spacious 2 Bedroom Apartment For Sale in Panthea, Limassol with Sea and City Views!

Located in one of the most prestigious and attractive areas in Limassol Excellent access to the highway, city center, and a plethora of amenities!

1st Floor!

2 Bedrooms

2 Bathrooms

75m2 of Net Indoor area

22m2 of Covered Veranda

5m2 of Uncovered Veranda

Covered Parking

Provisions for A/C