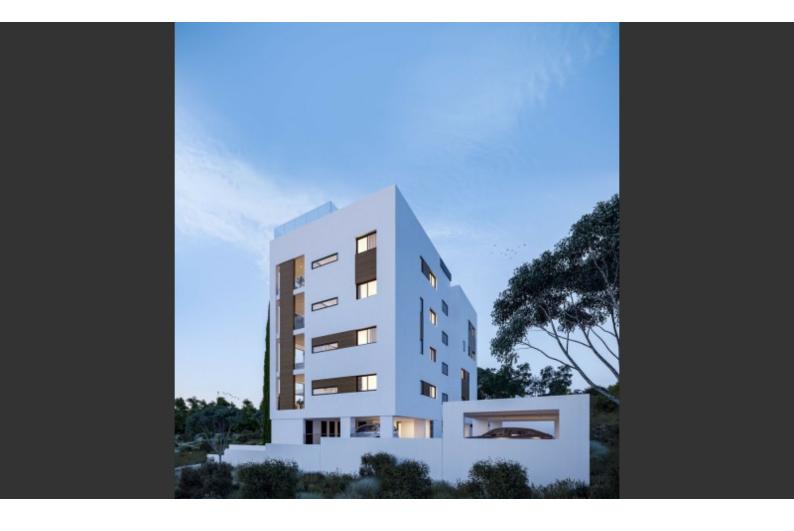

## **Description**

Brand New Spacious 2 Bedroom Apartment For Sale in Panthea, Limassol with Sea and City Views!

Located in one of the most prestigious and attractive areas in Limassol Excellent access to the highway, city center, and a plethora of amenities!

1st Floor!

2 Bedrooms

2 Bathrooms

75m2 of Net Indoor area

22m2 of Covered Veranda

5m2 of Uncovered Veranda

Covered Parking

Provisions for A/C