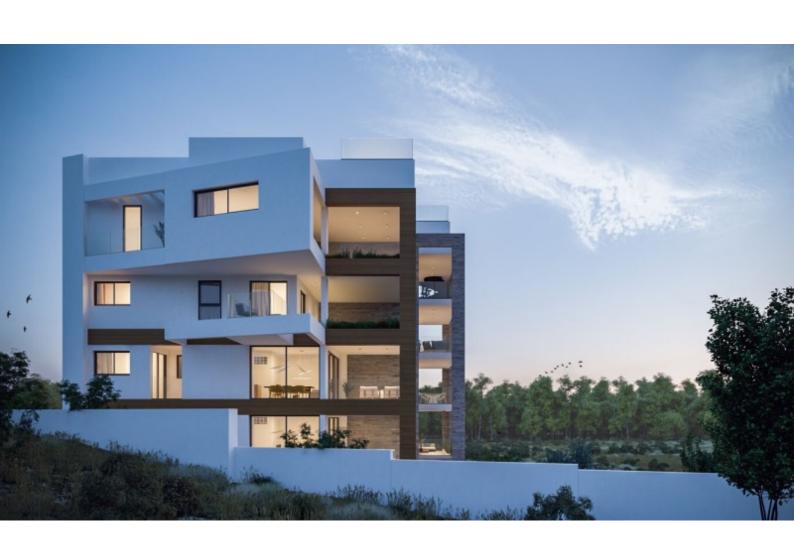

## **Description**

Brand New Spacious 2 Bedroom Apartment For Sale in Panthea, Limassol with Sea and City Views!

Located in one of the most prestigious and attractive areas in Limassol Excellent access to the highway, city center, and a plethora of amenities!

1st Floor!

2 Bedrooms

2 Bathrooms

75m2 of Net Indoor area

22m2 of Covered Veranda

5m2 of Uncovered Veranda

Covered Parking

Provisions for A/C