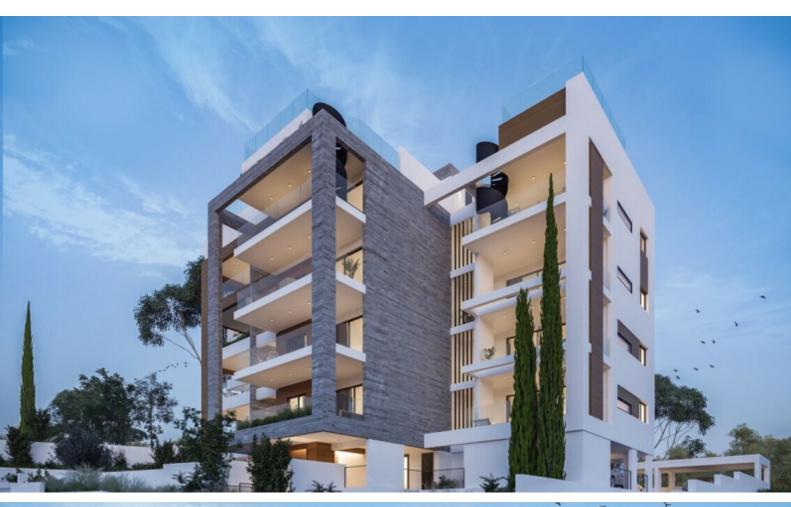

## **Description**

Brand New Spacious 2 Bedroom Apartment For Sale in Panthea, Limassol with Sea and City Views!

Located in one of the most prestigious and attractive areas in Limassol Excellent access to the highway, city center, and a plethora of amenities!

1st Floor!

2 Bedrooms

2 Bathrooms

75m2 of Net Indoor area

22m2 of Covered Veranda

5m2 of Uncovered Veranda

Covered Parking

Provisions for A/C