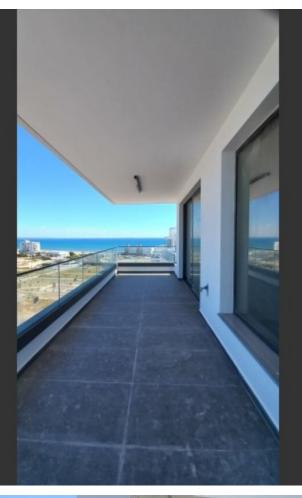

## Key Facts

- 3 Beds
- 3 Baths
- 125 m<sup>2</sup> Covered Area
- 35 m<sup>2</sup> Covered Verandas
- Uncovered verandas: 95m<sup>2</sup>
- New Build
- Title Deed: Available

## Description

Key Ready! Exquisite 3 Bedroom Entire Floor Penthouse For Sale in Mackenzie, Larnaca with Roof Garden!

Located in one of the most prestigious and desirable seaside areas in Larnaca! Within walking distance of the sandy beaches and a plethora of amenities! Excellent access to the airport and city center! Entire 6th Floor! **Roof Garden!** Spectacular panoramic views of the sea and city! 3 Bedrooms 3 En-suites + 1 Guest W/C 125m2 of Net Indoor area 35m2 of Covered Veranda 95m2 of Roof Garden area **Covered Parking** VRV A/C Video Entrance System Fitted kitchen with breakfast bar Spacious open plan Fitted Wardrobes Walk-in wardrobe for the master bedroom Bright and modern design High-quality materials and finishes