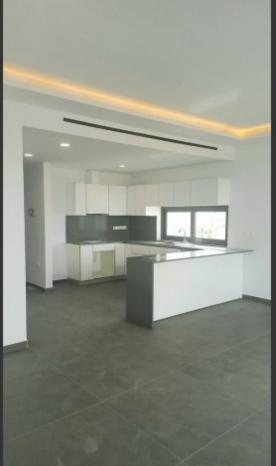

## Description

Key Ready! Exquisite 3 Bedroom Entire Floor Penthouse For Sale in Mackenzie, Larnaca with Roof Garden!

Located in one of the most prestigious and desirable seaside areas in Larnaca! Within walking distance of the sandy beaches and a plethora of amenities! Excellent access to the airport and city center! Entire 6th Floor! **Roof Garden!** Spectacular panoramic views of the sea and city! 3 Bedrooms 3 En-suites + 1 Guest W/C 125m2 of Net Indoor area 35m2 of Covered Veranda 95m2 of Roof Garden area **Covered Parking** VRV A/C Video Entrance System Fitted kitchen with breakfast bar Spacious open plan Fitted Wardrobes Walk-in wardrobe for the master bedroom Bright and modern design High-quality materials and finishes

#### **Indoor Features**

- Air Conditioning
- Covered Parking
- Elevator
- Fitted Kitchen
- Guest Toilet
- Master Bed
- Open-plan
- Unfurnished
- Utility Room
- Video entrance system
- Water Heater
- EPC Energy Class: Pending