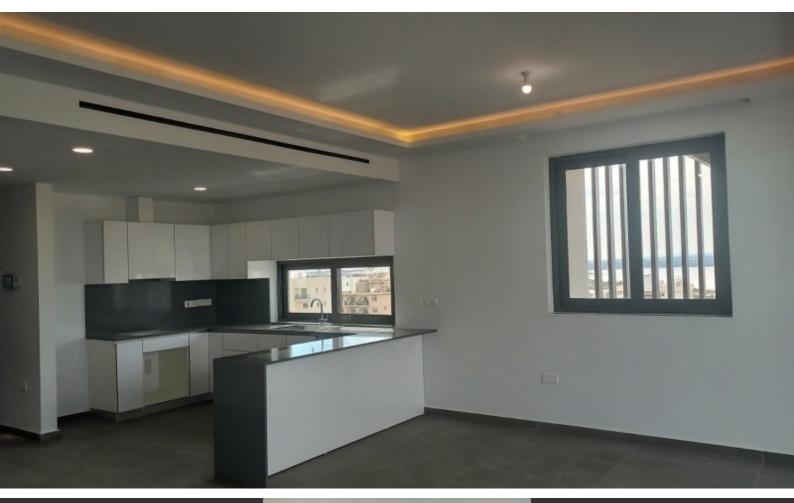

## Description

Key Ready! Exquisite 3 Bedroom Entire Floor Penthouse For Sale in Mackenzie, Larnaca with Roof Garden!

Located in one of the most prestigious and desirable seaside areas in Larnaca! Within walking distance of the sandy beaches and a plethora of amenities! Excellent access to the airport and city center! Entire 6th Floor! **Roof Garden!** Spectacular panoramic views of the sea and city! 3 Bedrooms 3 En-suites + 1 Guest W/C 125m2 of Net Indoor area 35m2 of Covered Veranda 95m2 of Roof Garden area **Covered Parking** VRV A/C Video Entrance System Fitted kitchen with breakfast bar Spacious open plan Fitted Wardrobes Walk-in wardrobe for the master bedroom Bright and modern design High-quality materials and finishes

#### **Indoor Features**

- Air Conditioning
- Covered Parking
- Elevator
- Fitted Kitchen
- Guest Toilet
- Master Bed
- Open-plan
- Unfurnished
- Utility Room
- Video entrance system
- Water Heater
- EPC Energy Class: Pending