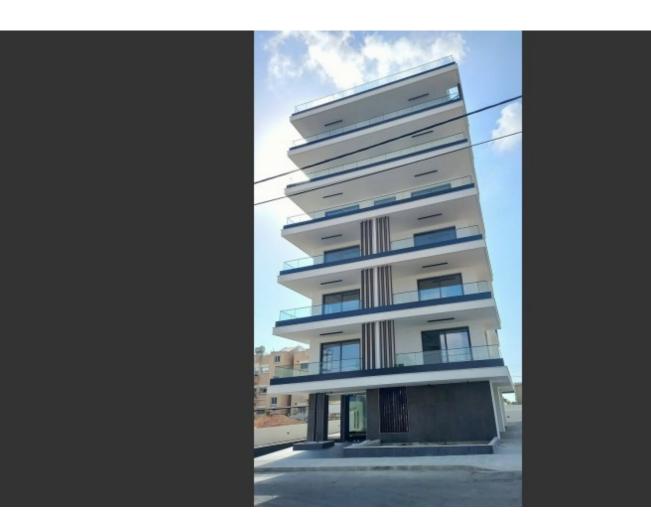

## Description

Key Ready! Exquisite 3 Bedroom Entire Floor Penthouse For Sale in Mackenzie, Larnaca with Roof Garden!

Located in one of the most prestigious and desirable seaside areas in Larnaca! Within walking distance of the sandy beaches and a plethora of amenities! Excellent access to the airport and city center! Entire 6th Floor! **Roof Garden!** Spectacular panoramic views of the sea and city! 3 Bedrooms 3 En-suites + 1 Guest W/C 125m2 of Net Indoor area 35m2 of Covered Veranda 95m2 of Roof Garden area **Covered Parking** VRV A/C Video Entrance System Fitted kitchen with breakfast bar Spacious open plan Fitted Wardrobes Walk-in wardrobe for the master bedroom Bright and modern design High-quality materials and finishes

#### **Outdoor Features**

- Barbecue area
- Roof Garden
- Solar System

BBQ Area Access to the roof garden via a private external staircase Storeroom Lobby Elevator This luxury penthouse is a compelling investment opportunity! It is fantastic for a young family for permanent living or as a holiday home!