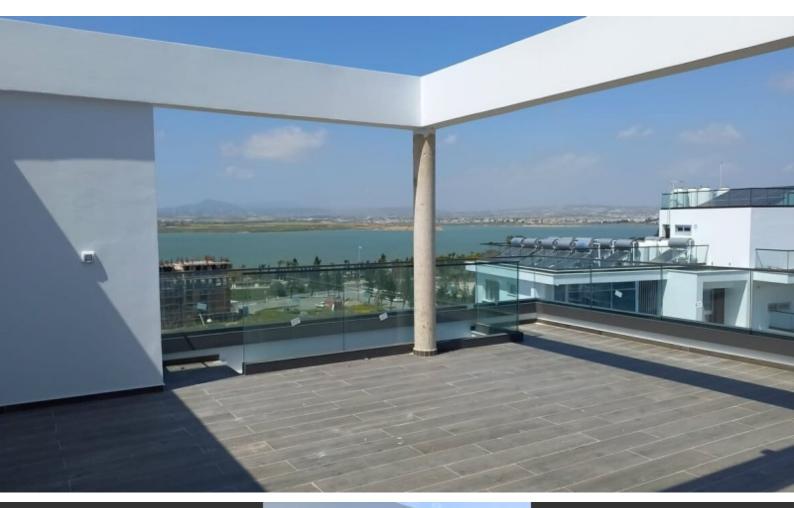

## Key Facts

- 3 Beds
- 3 Baths
- 125 m<sup>2</sup> Covered Area
- 35 m<sup>2</sup> Covered Verandas
- Uncovered verandas: 95m<sup>2</sup>
- New Build
- Title Deed: Available

## Description

Key Ready! Exquisite 3 Bedroom Entire Floor Penthouse For Sale in Mackenzie, Larnaca with Roof Garden!

Located in one of the most prestigious and desirable seaside areas in Larnaca! Within walking distance of the sandy beaches and a plethora of amenities! Excellent access to the airport and city center! Entire 6th Floor! **Roof Garden!** Spectacular panoramic views of the sea and city! 3 Bedrooms 3 En-suites + 1 Guest W/C 125m2 of Net Indoor area 35m2 of Covered Veranda 95m2 of Roof Garden area **Covered Parking** VRV A/C Video Entrance System Fitted kitchen with breakfast bar Spacious open plan Fitted Wardrobes Walk-in wardrobe for the master bedroom Bright and modern design High-quality materials and finishes

#### **Outdoor Features**

- Barbecue area
- Roof Garden
- Solar System

BBQ Area Access to the roof garden via a private external staircase Storeroom Lobby Elevator This luxury penthouse is a compelling investment opportunity! It is fantastic for a young family for permanent living or as a holiday home!