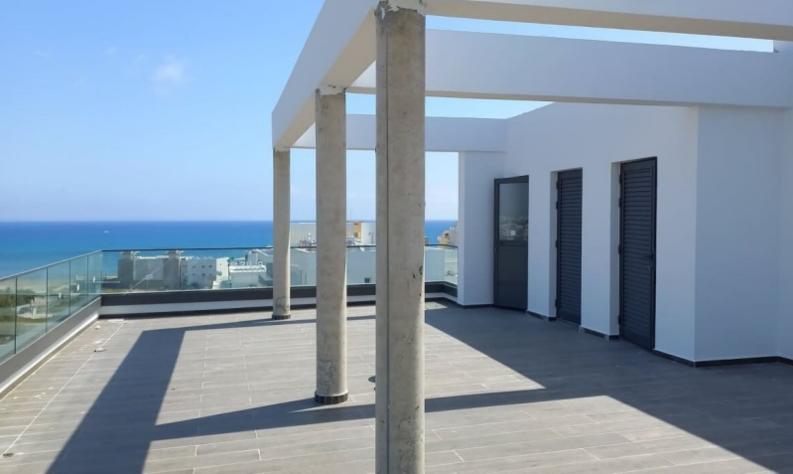

## Key Facts

- 3 Beds
- 3 Baths
- 125 m<sup>2</sup> Covered Area
- 35 m<sup>2</sup> Covered Verandas
- Uncovered verandas: 95m<sup>2</sup>
- New Build
- Title Deed: Available

## Description

Key Ready! Exquisite 3 Bedroom Entire Floor Penthouse For Sale in Mackenzie, Larnaca with Roof Garden!

Located in one of the most prestigious and desirable seaside areas in Larnaca! Within walking distance of the sandy beaches and a plethora of amenities! Excellent access to the airport and city center! Entire 6th Floor! **Roof Garden!** Spectacular panoramic views of the sea and city! 3 Bedrooms 3 En-suites + 1 Guest W/C 125m2 of Net Indoor area 35m2 of Covered Veranda 95m2 of Roof Garden area **Covered Parking** VRV A/C Video Entrance System Fitted kitchen with breakfast bar Spacious open plan Fitted Wardrobes Walk-in wardrobe for the master bedroom Bright and modern design High-quality materials and finishes

#### **Outdoor Features**

- Barbecue area
- Roof Garden
- Solar System

BBQ Area Access to the roof garden via a private external staircase Storeroom Lobby Elevator This luxury penthouse is a compelling investment opportunity! It is fantastic for a young family for permanent living or as a holiday home!