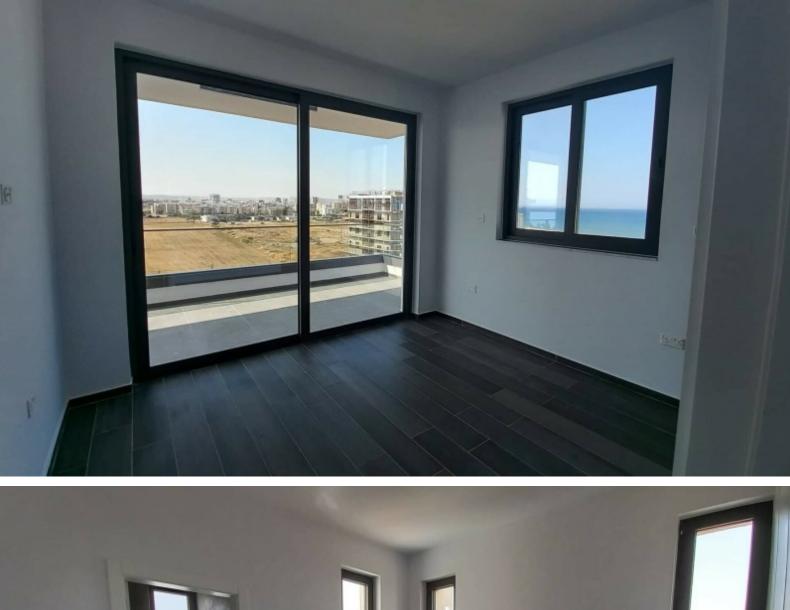

## Description

Key Ready! Exquisite 3 Bedroom Entire Floor Penthouse For Sale in Mackenzie, Larnaca with Roof Garden!

Located in one of the most prestigious and desirable seaside areas in Larnaca! Within walking distance of the sandy beaches and a plethora of amenities! Excellent access to the airport and city center! Entire 6th Floor! **Roof Garden!** Spectacular panoramic views of the sea and city! 3 Bedrooms 3 En-suites + 1 Guest W/C 125m2 of Net Indoor area 35m2 of Covered Veranda 95m2 of Roof Garden area **Covered Parking** VRV A/C Video Entrance System Fitted kitchen with breakfast bar Spacious open plan Fitted Wardrobes Walk-in wardrobe for the master bedroom Bright and modern design High-quality materials and finishes