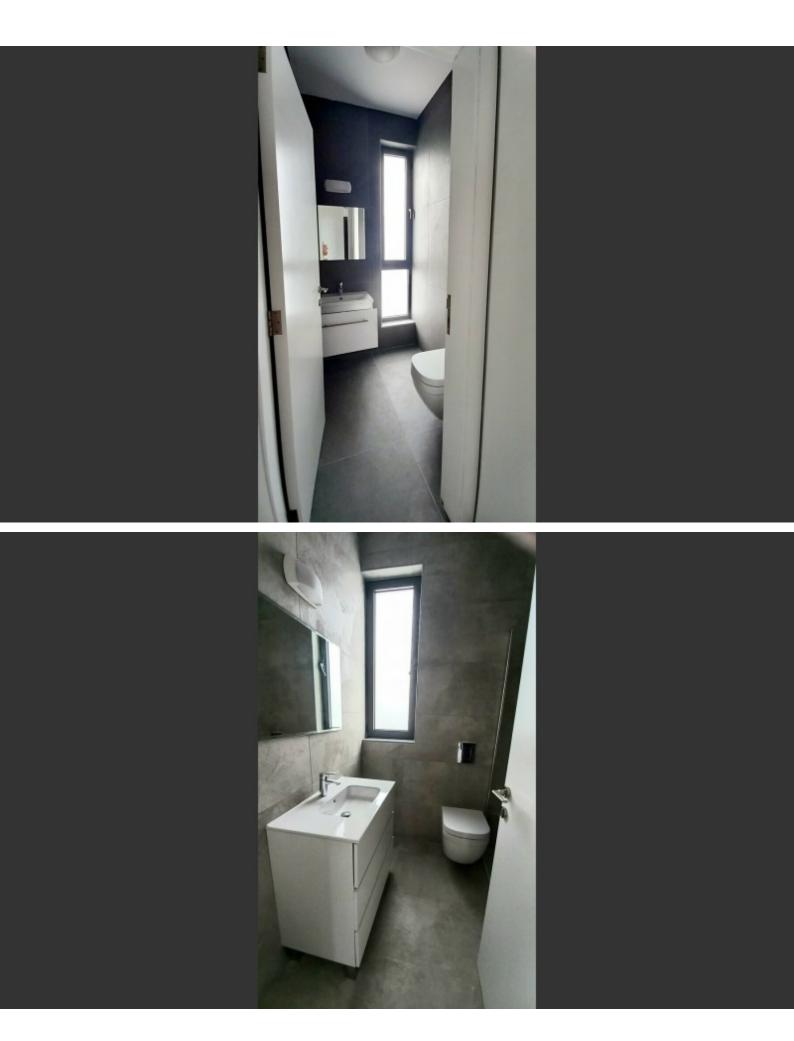

#### **Indoor Features**

- Air Conditioning
- Covered Parking
- Elevator
- Fitted Kitchen
- Guest Toilet
- Master Bed
- Open-plan
- Unfurnished
- Utility Room
- Video entrance system
- Water Heater
- EPC Energy Class: Pending

## Description

Key Ready! Exquisite 3 Bedroom Entire Floor Penthouse For Sale in Mackenzie, Larnaca with Roof Garden!

Located in one of the most prestigious and desirable seaside areas in Larnaca! Within walking distance of the sandy beaches and a plethora of amenities! Excellent access to the airport and city center! Entire 6th Floor! **Roof Garden!** Spectacular panoramic views of the sea and city! 3 Bedrooms 3 En-suites + 1 Guest W/C 125m2 of Net Indoor area 35m2 of Covered Veranda 95m2 of Roof Garden area **Covered Parking** VRV A/C Video Entrance System Fitted kitchen with breakfast bar Spacious open plan Fitted Wardrobes Walk-in wardrobe for the master bedroom Bright and modern design High-quality materials and finishes