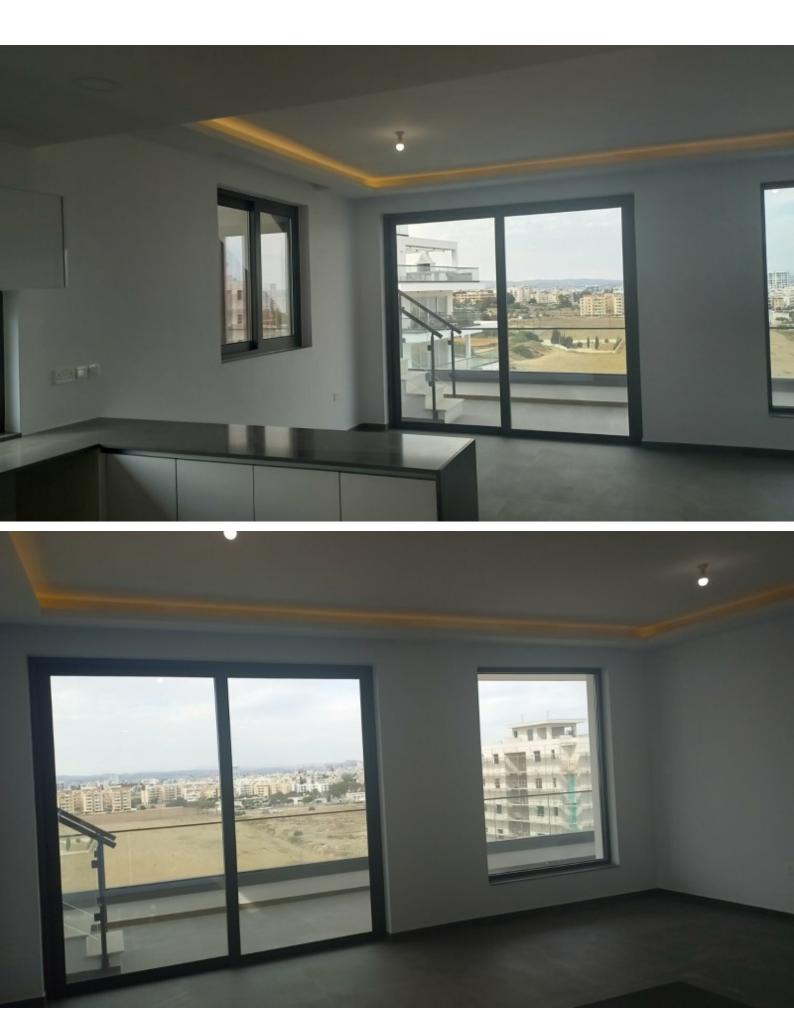

## Description

Key Ready! Exquisite 3 Bedroom Entire Floor Penthouse For Sale in Mackenzie, Larnaca with Roof Garden!

Located in one of the most prestigious and desirable seaside areas in Larnaca! Within walking distance of the sandy beaches and a plethora of amenities! Excellent access to the airport and city center! Entire 6th Floor! **Roof Garden!** Spectacular panoramic views of the sea and city! 3 Bedrooms 3 En-suites + 1 Guest W/C 125m2 of Net Indoor area 35m2 of Covered Veranda 95m2 of Roof Garden area **Covered Parking** VRV A/C Video Entrance System Fitted kitchen with breakfast bar Spacious open plan Fitted Wardrobes Walk-in wardrobe for the master bedroom Bright and modern design High-quality materials and finishes