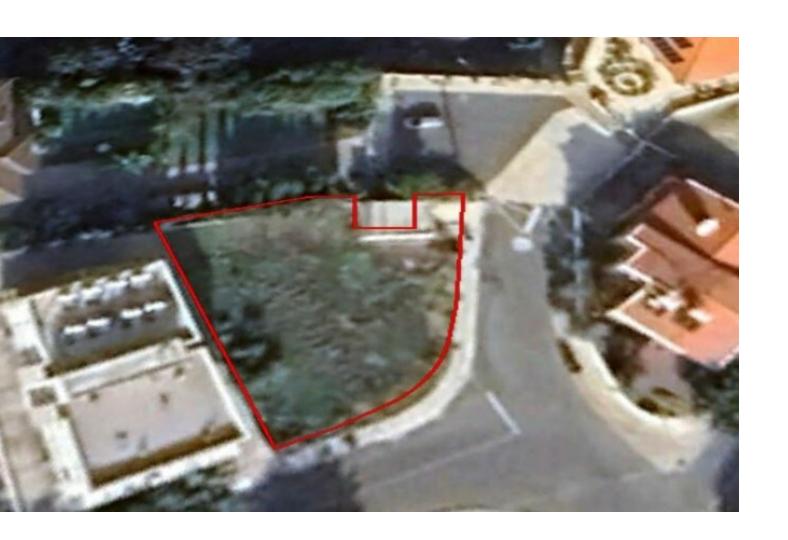

### **Key Facts**

• Residential Land

• 480 m<sup>2</sup> Land Size

• 100% Building Density

• Site Coverage: 50%

• Floors: 3

• Height: 13m

• Title Deed: Available

### **Description**

Corner Residential Plot For Sale in Paphos City Center, No VAT!

Prime location, in a demanding and family-friendly neighborhood

Just a few minutes drive from the center of Paphos!

Many amenities are within walking distance!

Corner Plot!

480m2 of Plot size

Around 37m of Road Frontage

100% of Building Density

50% of Site Coverage

Up to 3 floors and a height of 13.5m

Access to a registered road

All development infrastructures are in place