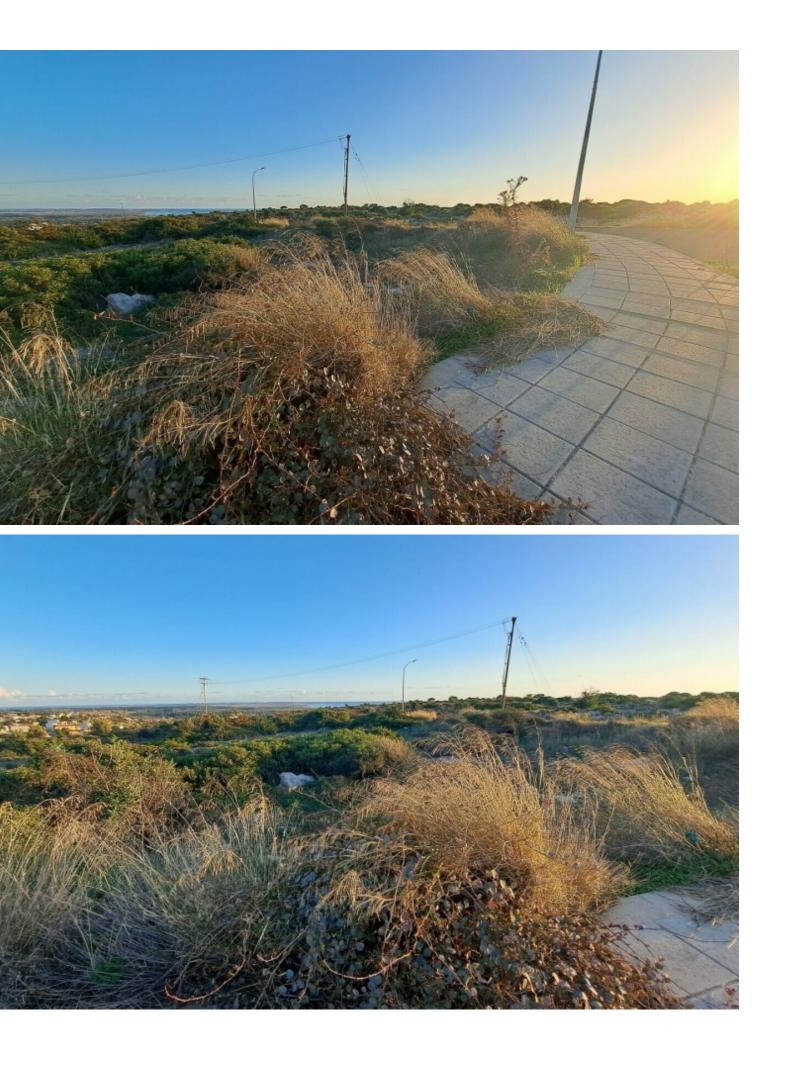

# Description

Corner Residential Plot For Sale in Episkopi, Limassol! Located in a peaceful and picturesque village with sea views! Just a few minute's drive from a variety of amenities and the highway! Cul-de-sac! 1,000m2 of Plot Size Around 60m of Road Frontage 60% of Building Density 35% of Site Coverage Up to 2 floors and a height of 8.3m Access to a registered road All development infrastructures are in place This plot is excellent for developing your ideal family home! Contact us for full information and for a private viewing!