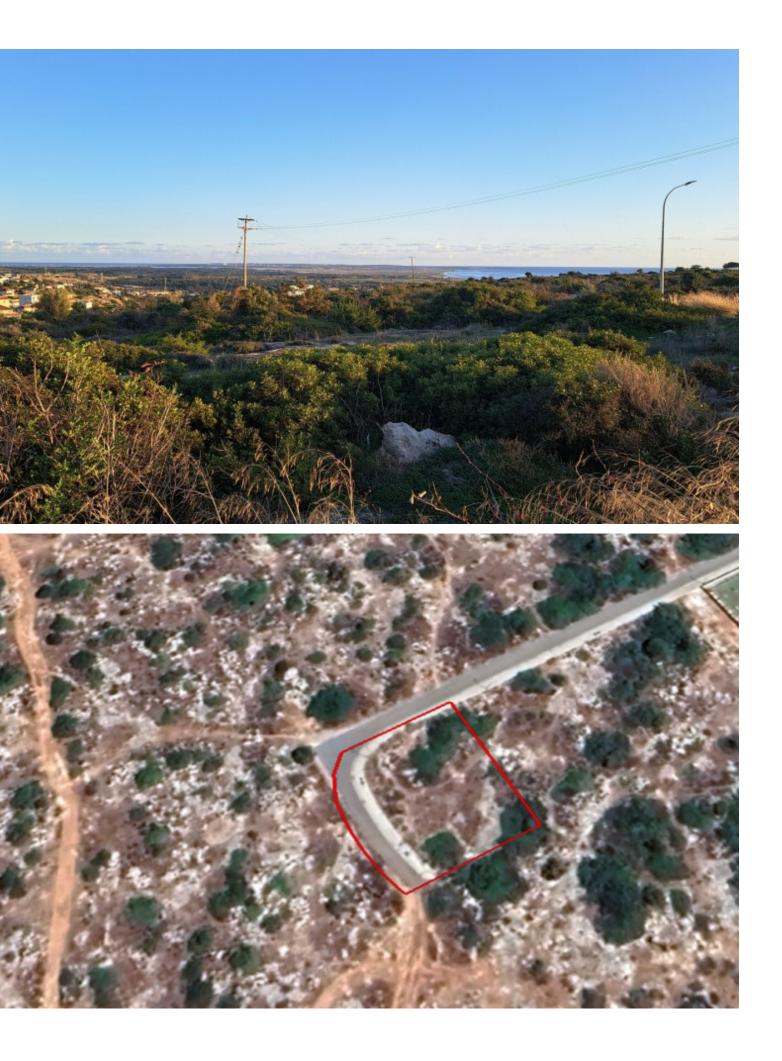

# Description

Corner Residential Plot For Sale in Episkopi, Limassol! Located in a peaceful and picturesque village with sea views! Just a few minute's drive from a variety of amenities and the highway! Cul-de-sac! 1,000m2 of Plot Size Around 60m of Road Frontage 60% of Building Density 35% of Site Coverage Up to 2 floors and a height of 8.3m Access to a registered road All development infrastructures are in place This plot is excellent for developing your ideal family home! Contact us for full information and for a private viewing!