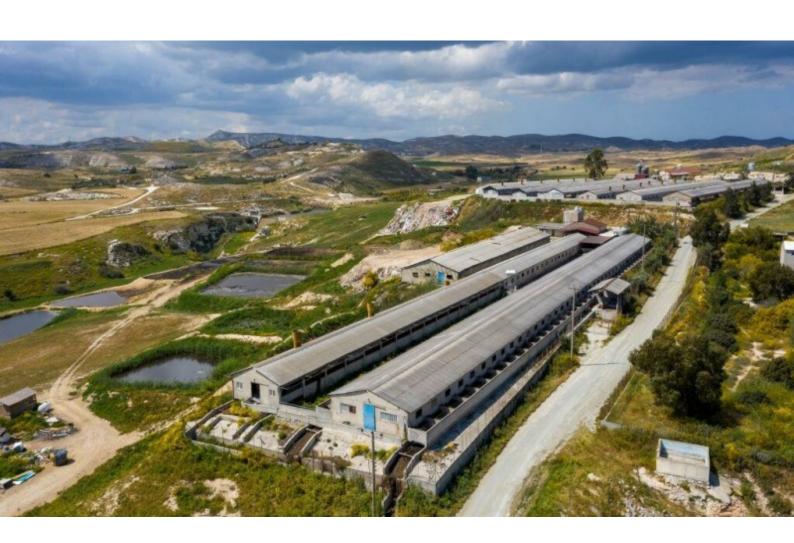

### **Description**

Huge Agricultural Land Parcel For Sale in Aradippou, Larnaca No VAT!
Located in a purely agricultural and farming area
Excellent access to the highway and the connecting road of Aradippou - Athienou!
Contains a large farm with building permits!
12,490m2 of Land area
Around 230m of Road Frontage
50% of Building Density
30% of Site Coverage
Up to 2 floors and a height of 7m
3,538m2 of Covered Area/Farm
Access to a registered road
All development infrastructures are close by