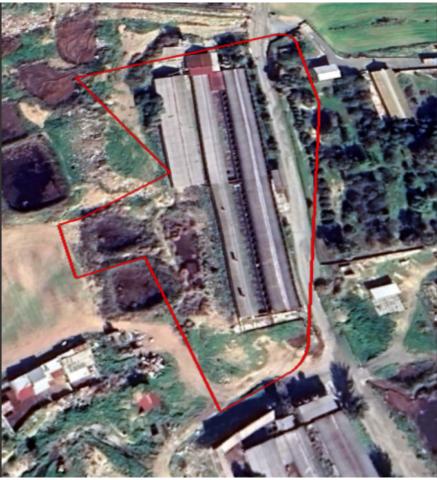

### **Key Facts**

• Agricultural Land

• 12,490 m<sup>2</sup> Land Size

• 50% Building Density

• Site Coverage: 30%

Floors: 2Height: 7m

• Title Deed: Available

ID: 28303

### **Description**

Huge Agricultural Land Parcel For Sale in Aradippou, Larnaca No VAT!
Located in a purely agricultural and farming area
Excellent access to the highway and the connecting road of Aradippou - Athienou!
Contains a large farm with building permits!
12,490m2 of Land area
Around 230m of Road Frontage
50% of Building Density
30% of Site Coverage
Up to 2 floors and a height of 7m
3,538m2 of Covered Area/Farm
Access to a registered road
All development infrastructures are close by