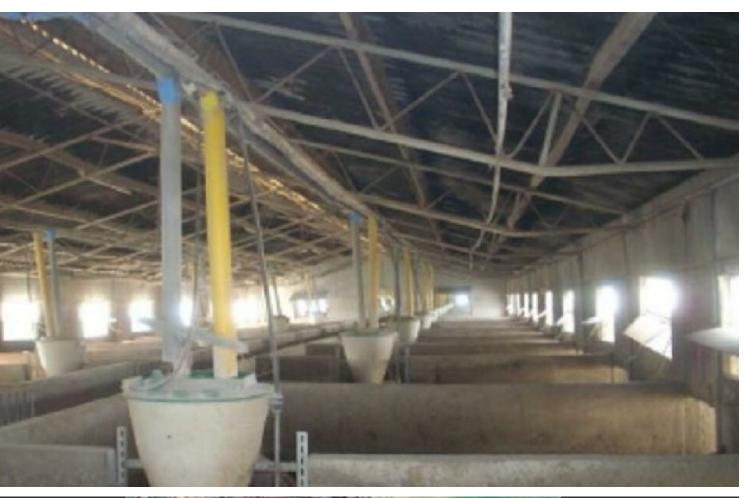

### **Description**

Huge Agricultural Land Parcel For Sale in Aradippou, Larnaca No VAT!
Located in a purely agricultural and farming area
Excellent access to the highway and the connecting road of Aradippou - Athienou!
Contains a large farm with building permits!
12,490m2 of Land area
Around 230m of Road Frontage
50% of Building Density
30% of Site Coverage
Up to 2 floors and a height of 7m
3,538m2 of Covered Area/Farm
Access to a registered road
All development infrastructures are close by