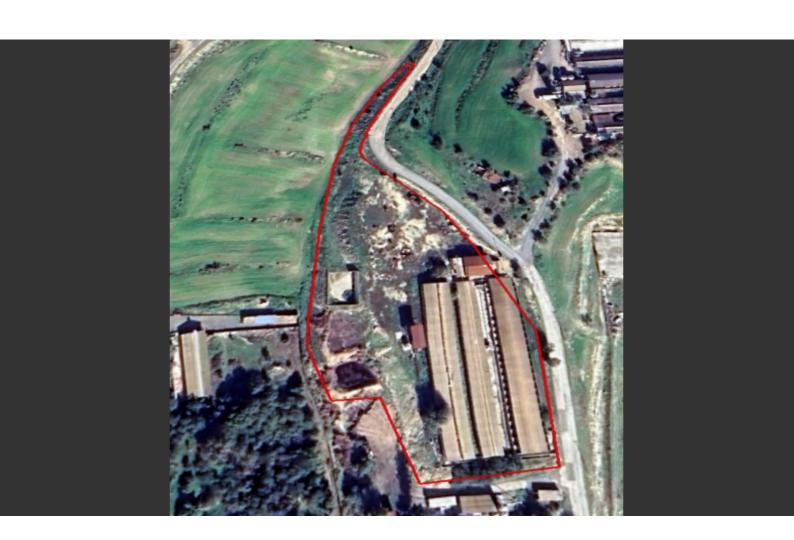

### **Key Facts**

• Agricultural Land

• 10,930 m<sup>2</sup> Land Size

• 50% Building Density

• Site Coverage: 30%

Floors: 2Height: 7m

• Title Deed: Available

ID: 28304

#### **Description**

Huge Agricultural Land Parcel For Sale in Aradippou, Larnaca
Located in a purely agricultural and farming area
Excellent access to the highway and the connecting road of Aradippou - Athienou!
Contains a large farm with the necessary building permits!
10,930m2 of Land area
Around 250m of Road Frontage
50% of Building Density
30% of Site Coverage
Up to 2 floors and a height of 7m
3,450m2 of Covered Area/Farm
Access to a registered road
All development infrastructures are close by
This land parcel is suitable for agricultural and farming purposes!