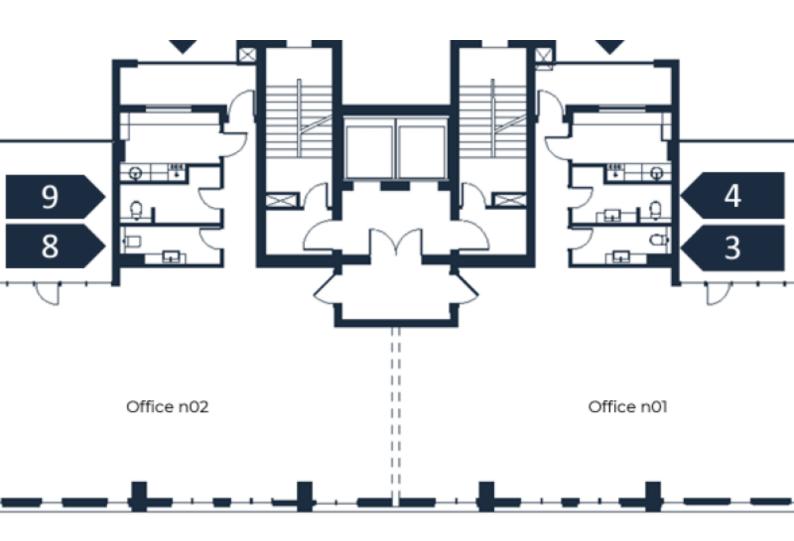

## Description

Excellent Investment Opportunity!

Brand New First-Class Entire Commercial Building For Sale in Limassol City Center Located in a prominent position, along one of the most active commercial roads in Limassol

It has excellent access to the seafront, the highway, and the heart of the thriving city center

8 Floors + 2 Basement Levels!

3,049m2 of Net Indoor area

Around 160m2 of Net Indoor area per office

Plus 205m2 of Mezzanine

2,055m2 of Basement area

603m2 of Covered Verandas

Large underground parking among 2 floors

Parking for electric cars

Gym with locker rooms

Photovoltaic System

VRV A/C

Access control with a magnetic card system