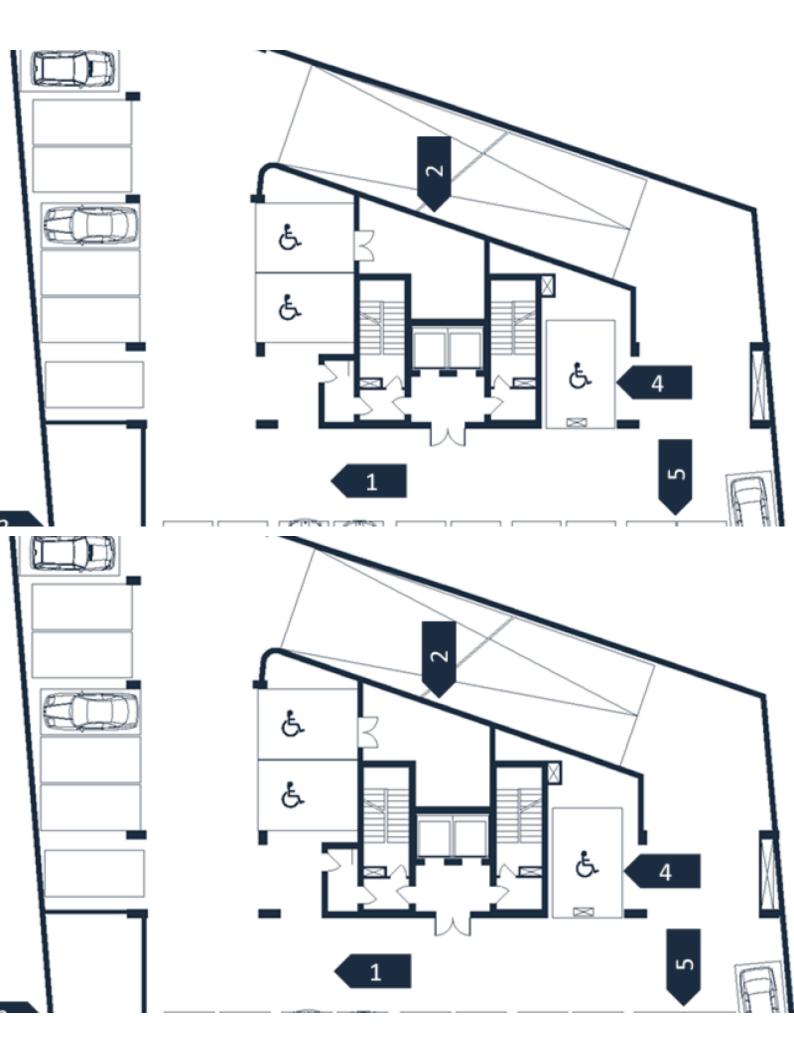

It has excellent access to the seafront, the highway, and the heart of the thriving city center

8 Floors + 2 Basement Levels!

3,049m2 of Net Indoor area

Around 160m2 of Net Indoor area per office

Plus 205m2 of Mezzanine

2,055m2 of Basement area

603m2 of Covered Verandas

Large underground parking among 2 floors

Parking for electric cars

Gym with locker rooms

Photovoltaic System

VRV A/C

Access control with a magnetic card system