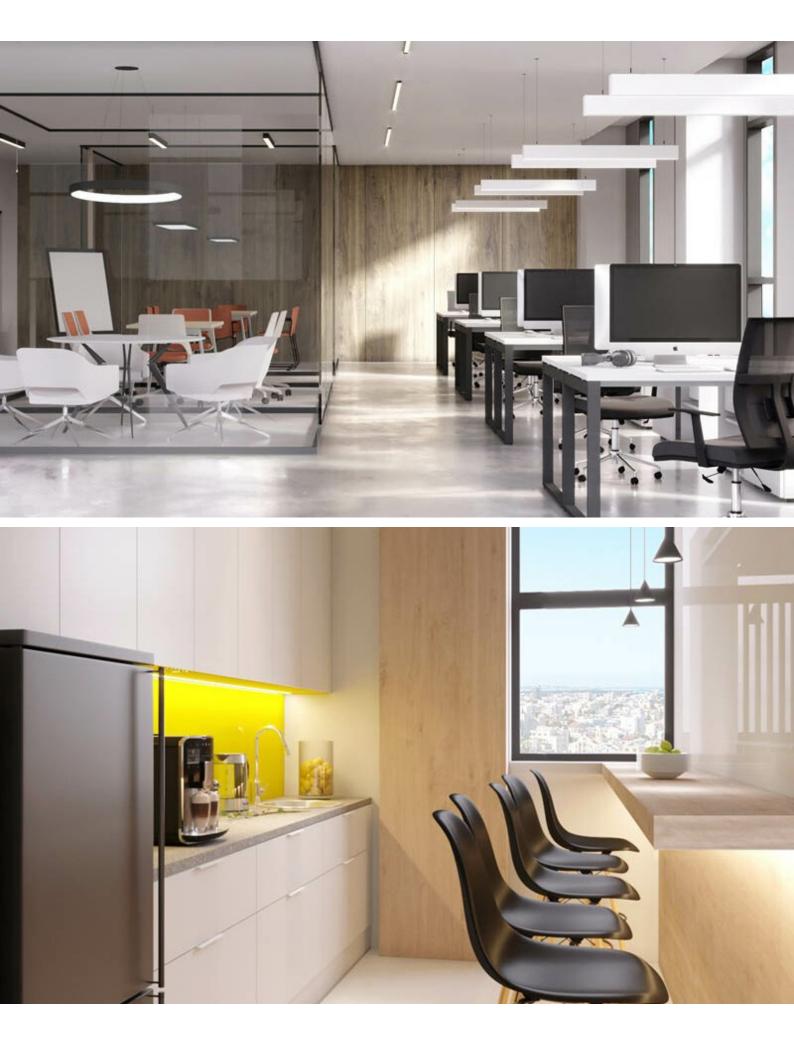

#### **Indoor Features**

- Air Conditioning
- Basement
- CCTV system
- Conference room
- Covered Parking
- Elevator
- Fire alarm system
- Fitted Kitchen
- Guest Toilet
- Open-plan
- Reception
- Security System
- Underground Parking
- Utility Room
- Ventilation System
- EPC Energy Class: A

Photovoltaic System

**Outdoor Features** 

Kitchenettes W/C's CCTV throughout the common areas Elevators Meeting Rooms Reception/Lobby Cyclist Facilities Valet Car Wash Changing Rooms Fully equipped gym Micro Market/Coffee Station Management Services This impressive office is suitable for investment or private purposes!