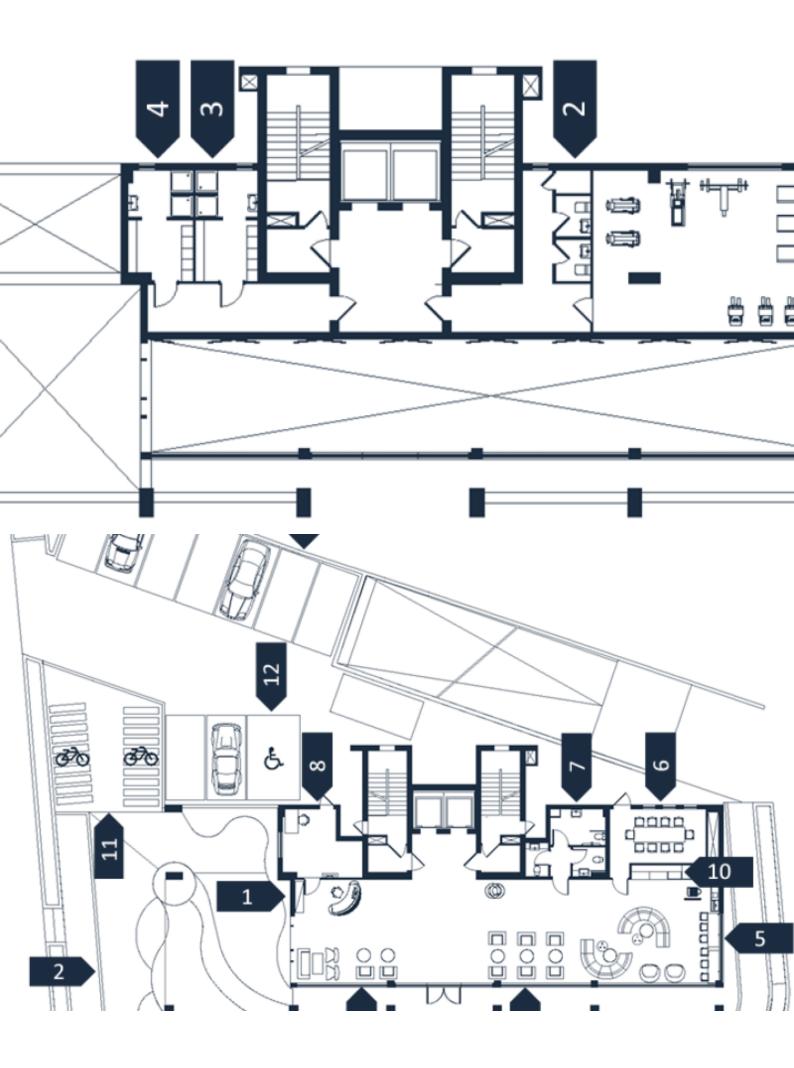

It has excellent access to the seafront, the highway, and the heart of the thriving city center

8 Floors + 2 Basement Levels!

3,049m2 of Net Indoor area

Around 160m2 of Net Indoor area per office

Plus 205m2 of Mezzanine

2,055m2 of Basement area

603m2 of Covered Verandas

Large underground parking among 2 floors

Parking for electric cars

Gym with locker rooms

Photovoltaic System

VRV A/C

Access control with a magnetic card system

Photovoltaic System

**Outdoor Features** 

Kitchenettes W/C's CCTV throughout the common areas Elevators Meeting Rooms Reception/Lobby Cyclist Facilities Valet Car Wash Changing Rooms Fully equipped gym Micro Market/Coffee Station Management Services This impressive office is suitable for investment or private purposes!