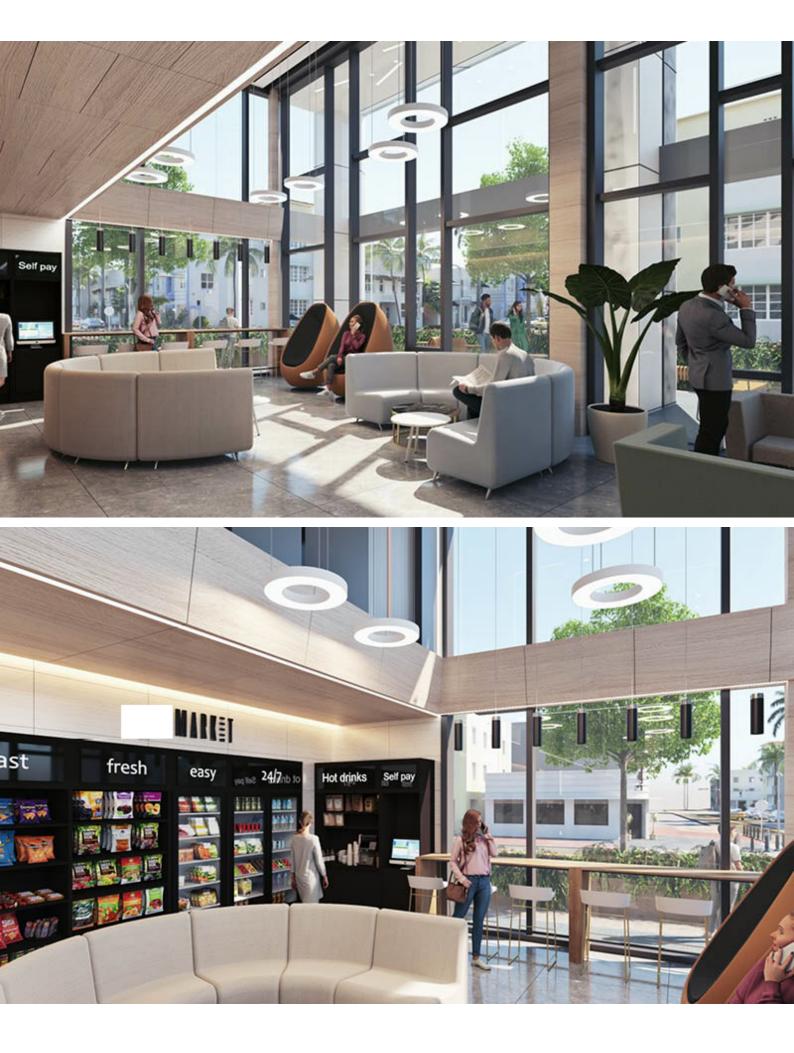

## Description

Excellent Investment Opportunity!

Brand New First-Class Entire Commercial Building For Sale in Limassol City Center Located in a prominent position, along one of the most active commercial roads in Limassol

It has excellent access to the seafront, the highway, and the heart of the thriving city center

8 Floors + 2 Basement Levels!

3,049m2 of Net Indoor area

Around 160m2 of Net Indoor area per office

Plus 205m2 of Mezzanine

2,055m2 of Basement area

603m2 of Covered Verandas

Large underground parking among 2 floors

Parking for electric cars

Gym with locker rooms

Photovoltaic System

VRV A/C

Access control with a magnetic card system

Photovoltaic System

**Outdoor Features** 

Kitchenettes W/C's CCTV throughout the common areas Elevators Meeting Rooms Reception/Lobby Cyclist Facilities Valet Car Wash Changing Rooms Fully equipped gym Micro Market/Coffee Station Management Services This impressive office is suitable for investment or private purposes!