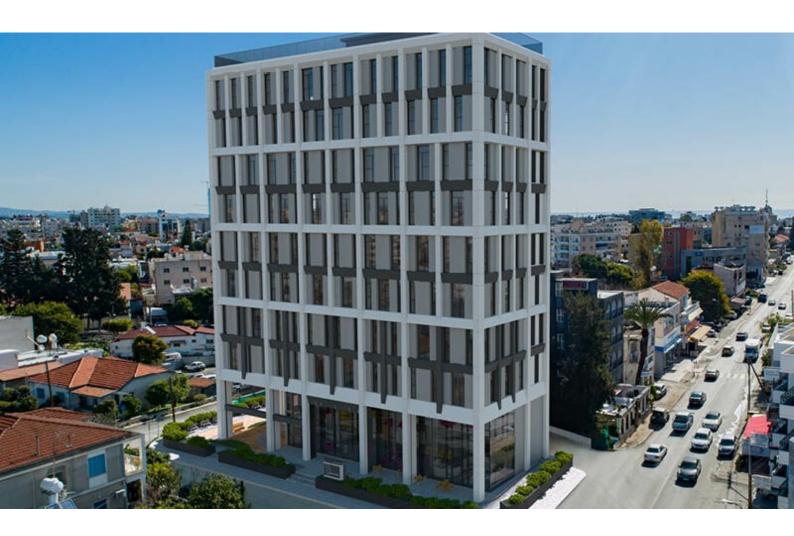

## Description

Excellent Investment Opportunity!

Brand New First-Class Entire Commercial Building For Sale in Limassol City Center Located in a prominent position, along one of the most active commercial roads in Limassol

It has excellent access to the seafront, the highway, and the heart of the thriving city center

8 Floors + 2 Basement Levels!

3,049m2 of Net Indoor area

Around 160m2 of Net Indoor area per office

Plus 205m2 of Mezzanine

2,055m2 of Basement area

603m2 of Covered Verandas

Large underground parking among 2 floors

Parking for electric cars

Gym with locker rooms

Photovoltaic System

VRV A/C

Access control with a magnetic card system