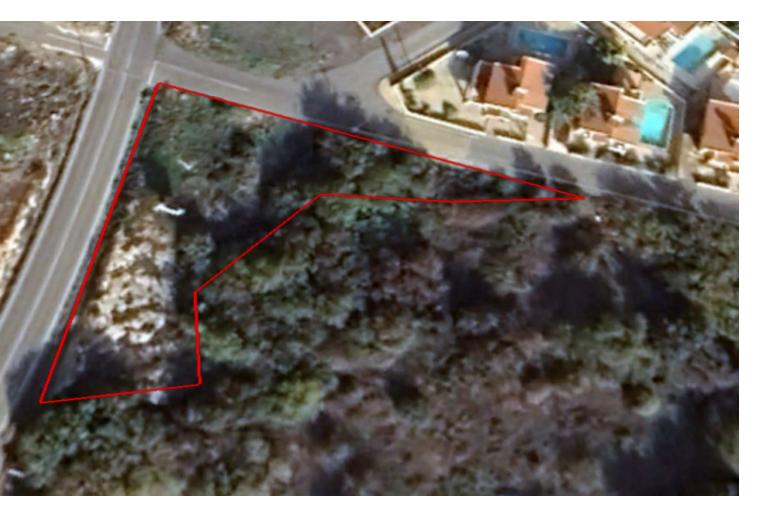

# **Key Facts**

- Residential Land
- 1,200 m<sup>2</sup> Land Size
- 90% Building Density
- Site Coverage: 50%
- Floors: 2
- Height: 10m
- Title Deed: Available

## Description

Corner Residential Land Parcel For Sale in Emba, Paphos! Located in a desirable and family-friendly area Excellent access to the city center, and neighboring communities! In addition, a plethora of amenities is close by! Corner Land! 1,200m2 of Land area Around 120m of Road Frontage 90% of Building Density 50% of Site Coverage Up to 2 floors and a height of 10m Access to a registered road All development infrastructures are in place This land parcel is excellent for developing a family home!