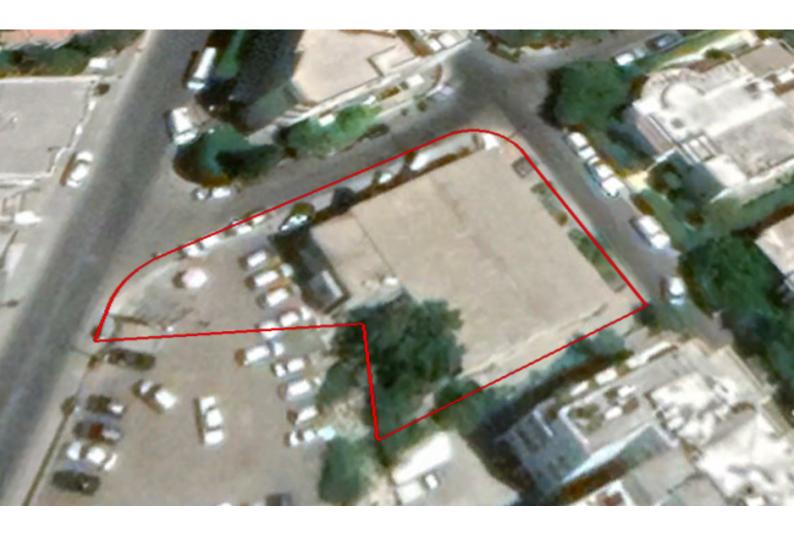

## Description

Privileged Corner Commercial Plot For Sale in Agia Zoni, Limassol City Center NO VAT! Prime location, in the business center of the city!

Situated within walking distance of the Pentadromos junction and a plethora of amenities!

Corner Plot! Contains an old building!

1,007m2 of Plot size

Around 82m of Road Frontage

160% of Building Density

50% of Site Coverage

Up to 5 floors and a height of 20.5m

Access to a registered road from 3 sides!

All development infrastructures are in place

This plot is a compelling investment opportunity!

It is fantastic for developing a multi-story commercial building in the most active business center of Limassol!