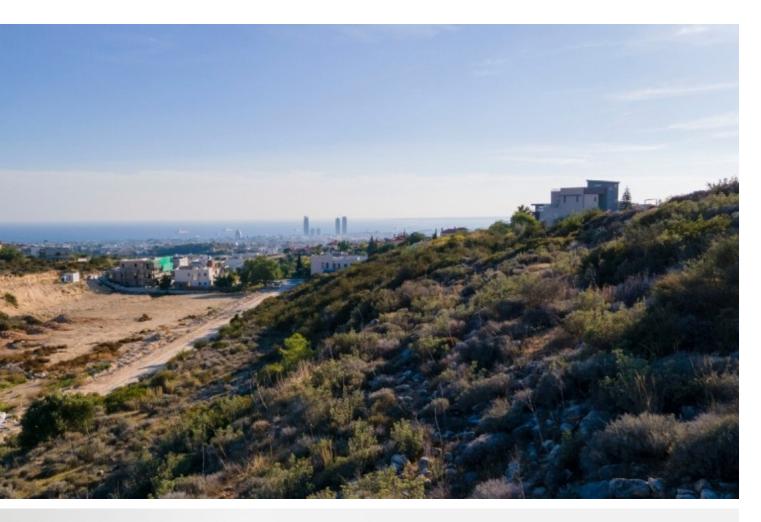

#### **Description**

2 Residential Plots For Sale in Germasogeia, Limassol NO VAT!
Situated within one of the most prestigious and attractive areas in Limassol Just minutes from the best private schools and a variety of amenities!
Additionally, it has excellent access to the city center and the highway Superb views of the city and sea!
1,930m2 of Plot area
Around 65m of Road Frontage

40% of Building Density
25% of Site Coverage
Up to 2 floors and a height of 10m
Access to a registered road, currently under construction
All development infrastructures are in place

These plots are fantastic for developing your luxury family home!