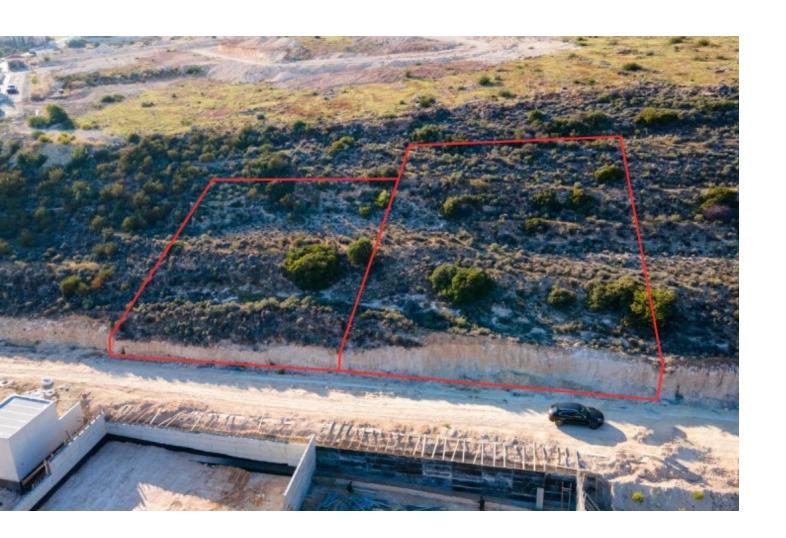

#### **Description**

2 Residential Plots For Sale in Germasogeia, Limassol NO VAT!
Situated within one of the most prestigious and attractive areas in Limassol Just minutes from the best private schools and a variety of amenities!
Additionally, it has excellent access to the city center and the highway Superb views of the city and sea!
1,930m2 of Plot area
Around 65m of Road Frontage

40% of Building Density
25% of Site Coverage
Up to 2 floors and a height of 10m
Access to a registered road, currently under construction
All development infrastructures are in place

These plots are fantastic for developing your luxury family home!