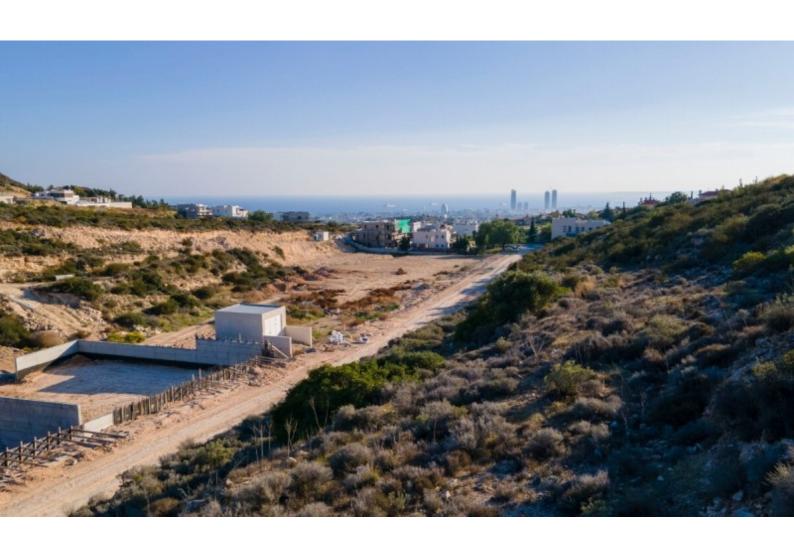

#### **Description**

2 Residential Plots For Sale in Germasogeia, Limassol NO VAT!
Situated within one of the most prestigious and attractive areas in Limassol Just minutes from the best private schools and a variety of amenities!
Additionally, it has excellent access to the city center and the highway Superb views of the city and sea!
1,930m2 of Plot area
Around 65m of Road Frontage

40% of Building Density
25% of Site Coverage
Up to 2 floors and a height of 10m
Access to a registered road, currently under construction
All development infrastructures are in place

These plots are fantastic for developing your luxury family home!