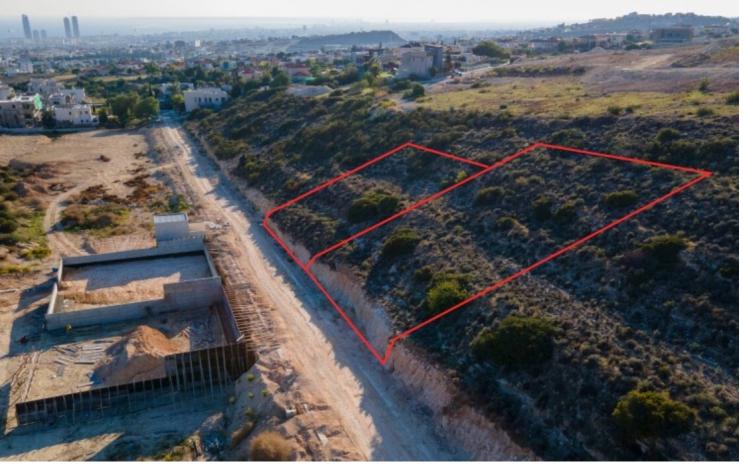

#### **Description**

2 Residential Plots For Sale in Germasogeia, Limassol NO VAT!
Situated within one of the most prestigious and attractive areas in Limassol Just minutes from the best private schools and a variety of amenities!
Additionally, it has excellent access to the city center and the highway Superb views of the city and sea!
1,930m2 of Plot area
Around 65m of Road Frontage

40% of Building Density
25% of Site Coverage
Up to 2 floors and a height of 10m
Access to a registered road, currently under construction
All development infrastructures are in place

These plots are fantastic for developing your luxury family home!