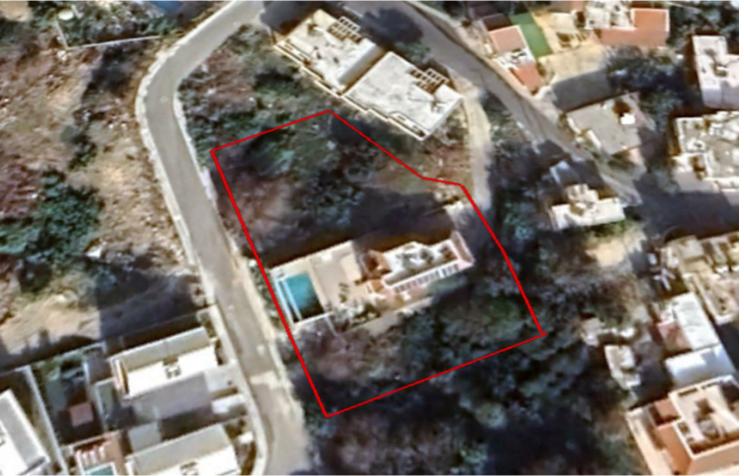

### **Key Facts**

• Residential Land

• 533 m<sup>2</sup> Land Size

• 30% Building Density

• Site Coverage: 25%

• Floors: 2

• Height: 10m

• Title Deed: Available

#### **Description**

Residential Plot For Sale in Chloraka, Paphos with Sea View!
Located in a desirable and peaceful neighborhood
Within walking distance of Eleftherias Avenue and a variety of amenities!
In addition, it is just minutes from the main coastal road!
This is part of a shared plot and is currently under the division process!
533m2 of Plot size
Around 22m of Road Frontage facing towards the sea!
30% of Building Density
25% of Site Coverage
Up to 2 floors and a height of 10m
Access to a registered road
All development infrastructures are in place
This plot is part of a share and is currently under the division process!
It is fantastic for developing your family home!