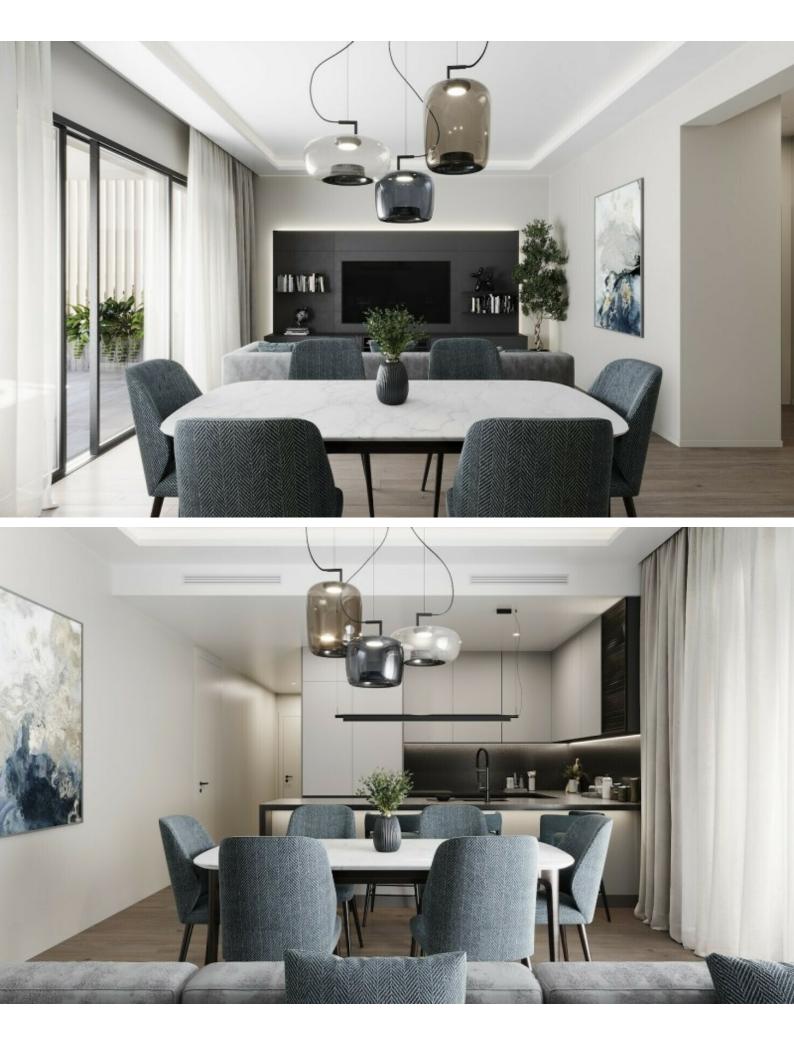

### Description

KEY READY!

Luxury 2 Bedroom Penthouse For Sale in Potamos Germasogeia, Limassol with Roof Garden!

Located in one of the most demanding and attractive areas in Limassol

Just a few minutes from the seafront and tourist area!

Excellent access to the highway and the city center!

Communal Pool!

Private roof garden with Jacuzzi!

4th Floor!

2 Bedrooms

2 Bathrooms

1 En-suite + 1 Family Bathroom

86m2 of Net Indoor area

18m2 of Covered Veranda

9m2 of Uncovered Veranda

81m2 of Roof Garden area

Covered Parking

Photovoltaic System

VRV A/C

Provisions for underfloor heating

Video entrance system

### **Outdoor Features**

- Barbecue area
- Communal pool
- Roof Garden
- Solar System

Jacuzzi Fitted Wardrobes Fitted kitchen with breakfast bar Quality laminated floors Modern and high-quality finishes Gated and secure complex Built-in BBQ Area Storeroom Additional storeroom on the roof garden Roof access via an external staircase on the veranda Elevator Concierge and security services Secure Complex This superb penthouse is a compelling investment opportunity! It is excellent for a small family or a couple for permanent living or as a holiday home!