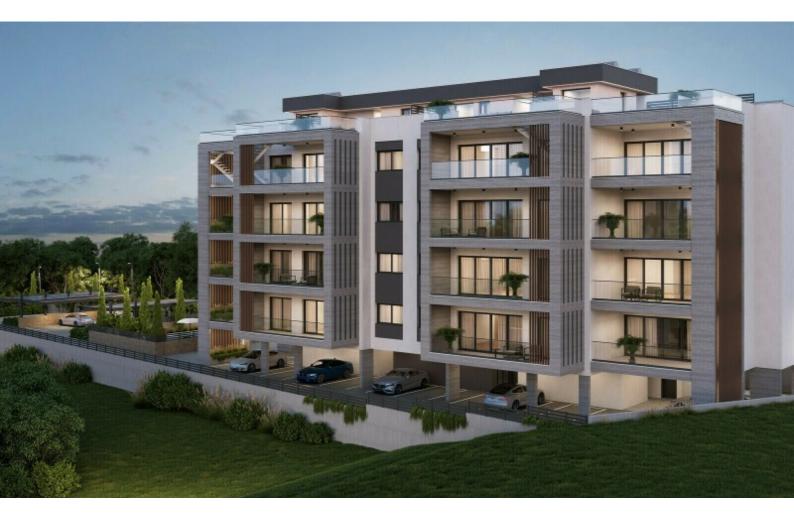

### Description

KEY READY!

Luxury 2 Bedroom Penthouse For Sale in Potamos Germasogeia, Limassol with Roof Garden!

Located in one of the most demanding and attractive areas in Limassol

Just a few minutes from the seafront and tourist area!

### **Outdoor Features**

- Barbecue area
- Communal pool
- Roof Garden
- Solar System

Jacuzzi Fitted Wardrobes Fitted kitchen with breakfast bar Quality laminated floors Modern and high-quality finishes Gated and secure complex Built-in BBQ Area Storeroom Additional storeroom on the roof garden Roof access via an external staircase on the veranda Elevator Concierge and security services Secure Complex This superb penthouse is a compelling investment opportunity! It is excellent for a small family or a couple for permanent living or as a holiday home!