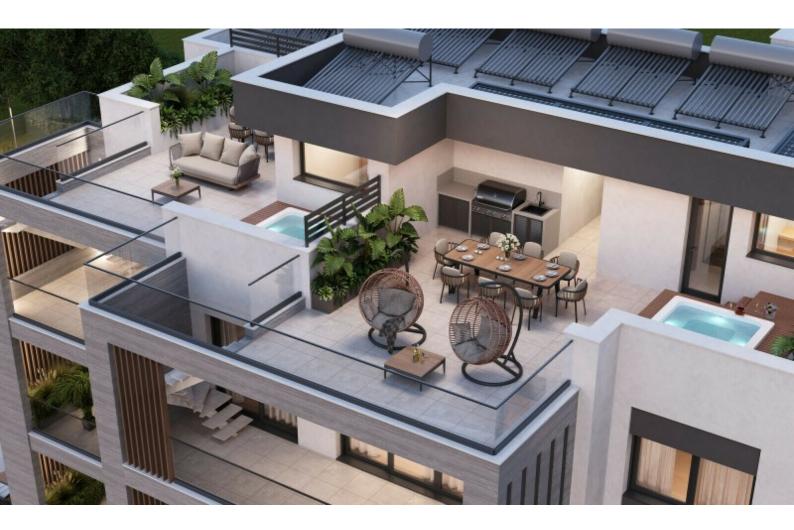

### Description

KEY READY!

Luxury 2 Bedroom Penthouse For Sale in Potamos Germasogeia, Limassol with Roof Garden!

Located in one of the most demanding and attractive areas in Limassol

Just a few minutes from the seafront and tourist area!

Excellent access to the highway and the city center!

Communal Pool!

Private roof garden with Jacuzzi!

4th Floor!

2 Bedrooms

2 Bathrooms

1 En-suite + 1 Family Bathroom

86m2 of Net Indoor area

18m2 of Covered Veranda

9m2 of Uncovered Veranda

81m2 of Roof Garden area

Covered Parking

Photovoltaic System

VRV A/C

Provisions for underfloor heating

Video entrance system

### **Outdoor Features**

- Barbecue area
- Communal pool
- Roof Garden
- Solar System

Jacuzzi Fitted Wardrobes Fitted kitchen with breakfast bar Quality laminated floors Modern and high-quality finishes Gated and secure complex Built-in BBQ Area Storeroom Additional storeroom on the roof garden Roof access via an external staircase on the veranda Elevator Concierge and security services Secure Complex This superb penthouse is a compelling investment opportunity! It is excellent for a small family or a couple for permanent living or as a holiday home!