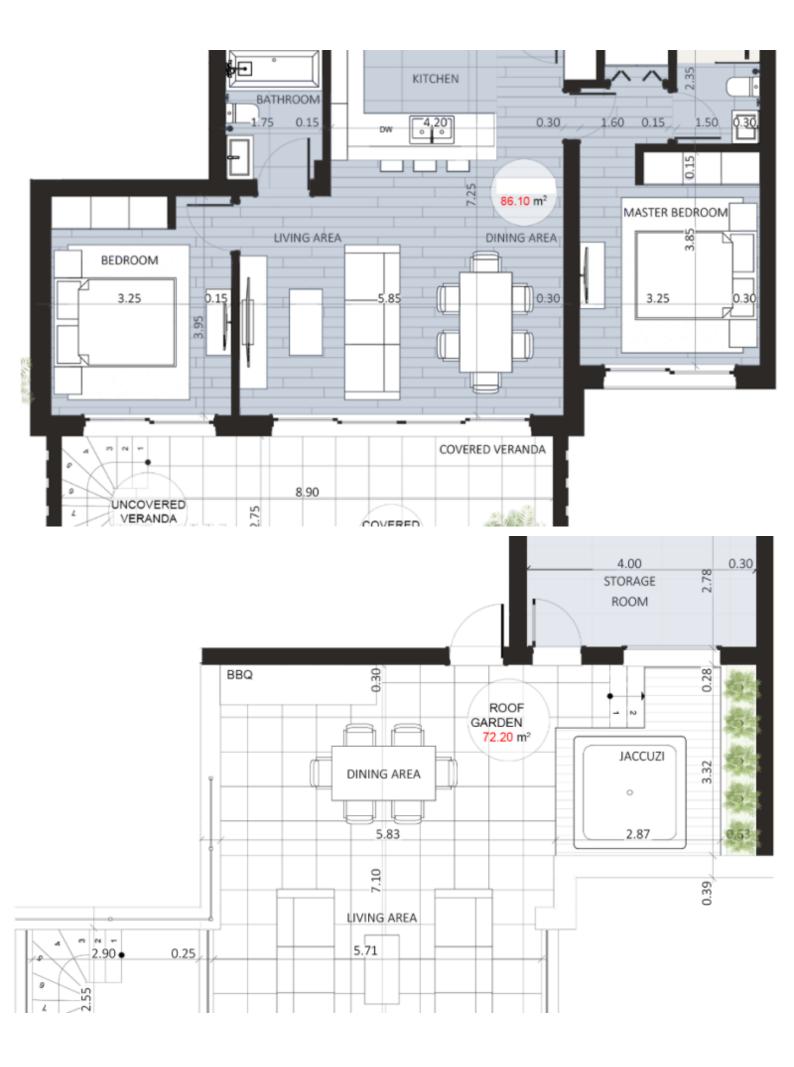

## Key Facts

- 2 Beds
- 2 Baths
- 86 m<sup>2</sup> Covered Area
- 18 m<sup>2</sup> Covered Verandas
- Uncovered verandas: 90m<sup>2</sup>
- New Build
- Title Deed: Available

Excellent access to the highway and the city center!

Communal Pool!

Private roof garden with Jacuzzi!

4th Floor!

2 Bedrooms

2 Bathrooms

1 En-suite + 1 Family Bathroom

86m2 of Net Indoor area

18m2 of Covered Veranda

9m2 of Uncovered Veranda

81m2 of Roof Garden area

Covered Parking

Photovoltaic System

VRV A/C

Provisions for underfloor heating

Video entrance system

### **Outdoor Features**

- Barbecue area
- Communal pool
- Roof Garden
- Solar System

Jacuzzi Fitted Wardrobes Fitted kitchen with breakfast bar Quality laminated floors Modern and high-quality finishes Gated and secure complex Built-in BBQ Area Storeroom Additional storeroom on the roof garden Roof access via an external staircase on the veranda Elevator Concierge and security services Secure Complex This superb penthouse is a compelling investment opportunity! It is excellent for a small family or a couple for permanent living or as a holiday home!