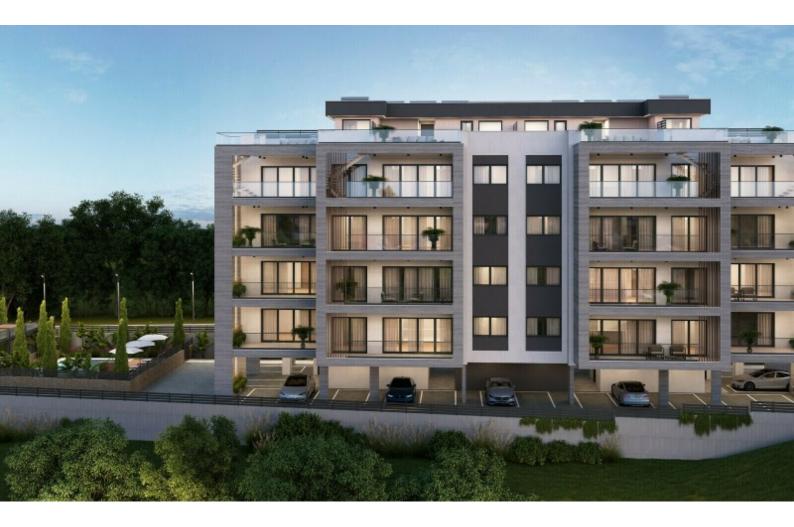

### Description

KEY READY!

Luxury 2 Bedroom Penthouse For Sale in Potamos Germasogeia, Limassol with Roof Garden!

Located in one of the most demanding and attractive areas in Limassol

Just a few minutes from the seafront and tourist area!

Excellent access to the highway and the city center!

Communal Pool!

Private roof garden with Jacuzzi!

4th Floor!

2 Bedrooms

2 Bathrooms

1 En-suite + 1 Family Bathroom

86m2 of Net Indoor area

### **Outdoor Features**

- Barbecue area
- Communal pool
- Roof Garden
- Solar System

Jacuzzi Fitted Wardrobes Fitted kitchen with breakfast bar Quality laminated floors Modern and high-quality finishes Gated and secure complex Built-in BBQ Area Storeroom Additional storeroom on the roof garden Roof access via an external staircase on the veranda Elevator Concierge and security services Secure Complex This superb penthouse is a compelling investment opportunity! It is excellent for a small family or a couple for permanent living or as a holiday home!