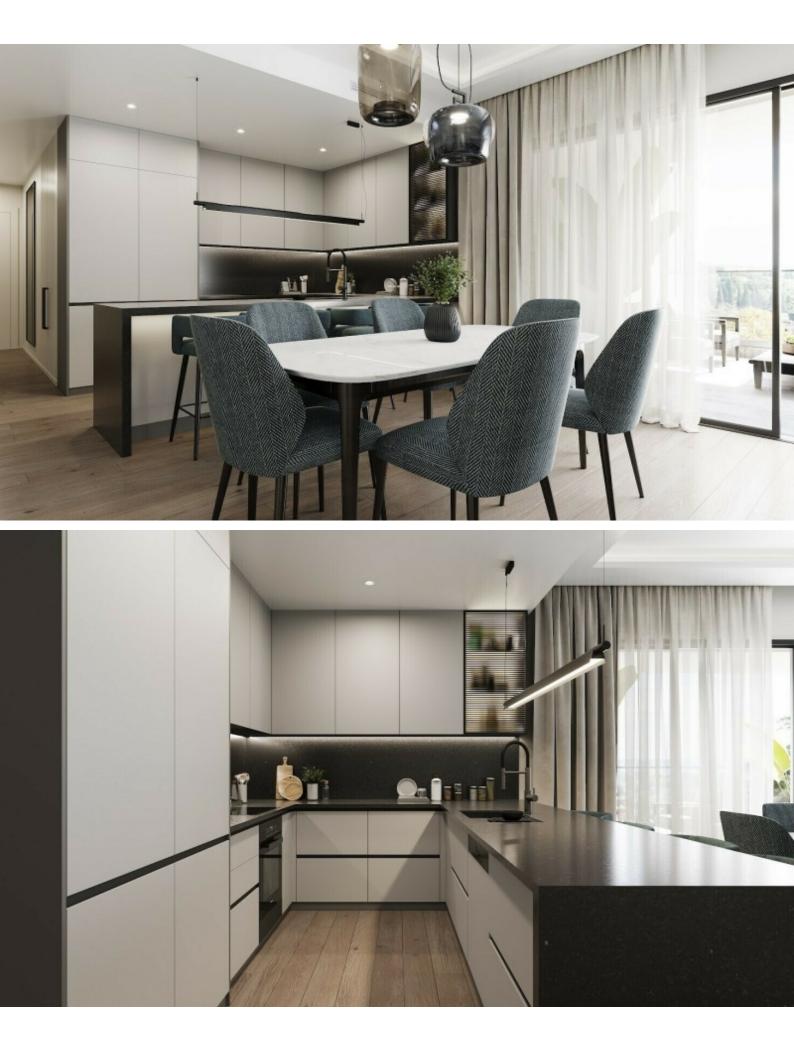

#### **Indoor Features**

- Air Conditioning
- Covered Parking
- Elevator
- Fitted Kitchen
- Guest Toilet
- Jacuzzi
- Master Bed
- Open-plan
- Provision for Central Heating
- Utility Room
- Video entrance system
- Water Heater
- EPC Energy Class: A

### **Outdoor Features**

- Barbecue area
- Communal pool
- Roof Garden
- Solar System

Jacuzzi Fitted Wardrobes Fitted kitchen with breakfast bar Quality laminated floors Modern and high-quality finishes Gated and secure complex Built-in BBQ Area Storeroom Additional storeroom on the roof garden Roof access via an external staircase on the veranda Elevator Concierge and security services Secure Complex This superb penthouse is a compelling investment opportunity! It is excellent for a small family or a couple for permanent living or as a holiday home!