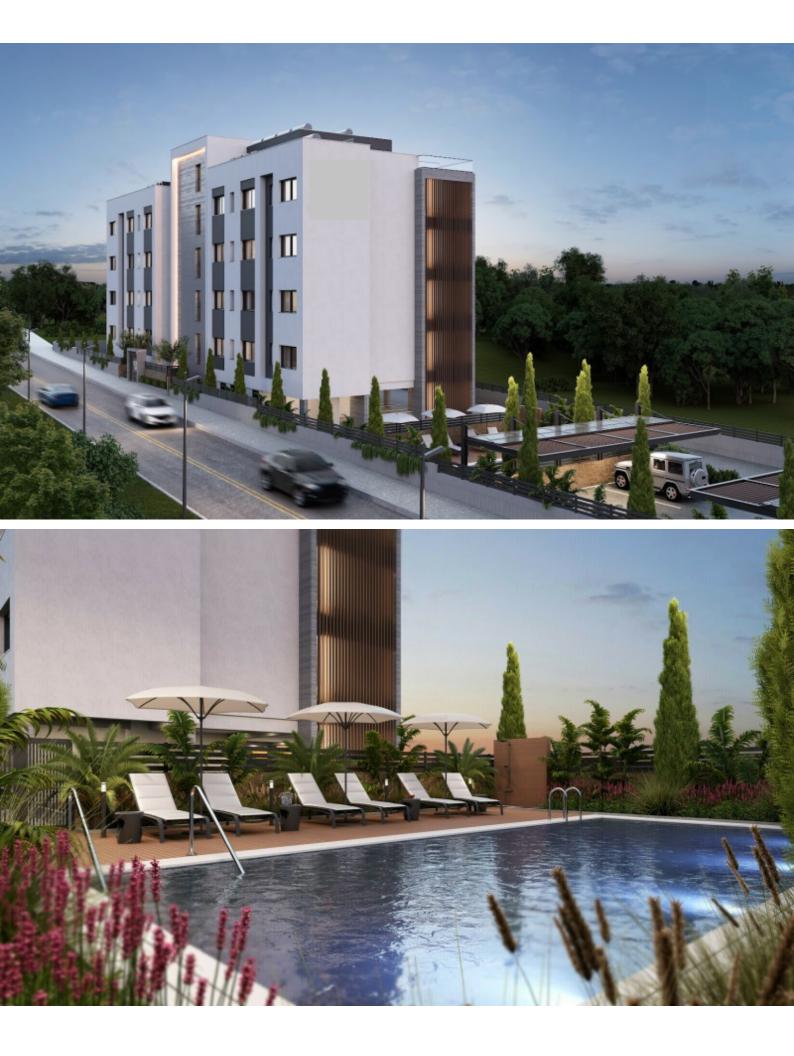

### Description

KEY READY!

Luxury 2 Bedroom Penthouse For Sale in Potamos Germasogeia, Limassol with Roof Garden!

Located in one of the most demanding and attractive areas in Limassol

Just a few minutes from the seafront and tourist area!

### **Outdoor Features**

- Barbecue area
- Communal pool
- Roof Garden
- Solar System

Jacuzzi Fitted Wardrobes Fitted kitchen with breakfast bar Quality laminated floors Modern and high-quality finishes Gated and secure complex Built-in BBQ Area Storeroom Additional storeroom on the roof garden Roof access via an external staircase on the veranda Elevator Concierge and security services Secure Complex This superb penthouse is a compelling investment opportunity! It is excellent for a small family or a couple for permanent living or as a holiday home!