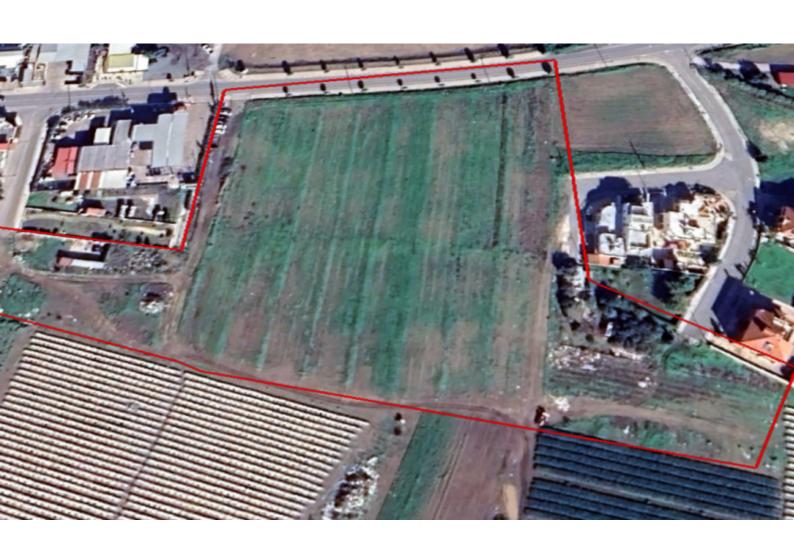

# Residential Land 20,932 SQM For Sale

### **Key Facts**

• Residential Land

• 20,932 m<sup>2</sup> Land Size

• 90% Building Density

• Site Coverage: 50%

• Floors: 2

• Height: 10m

• Title Deed: Available

#### **Description**

Huge Residential Land Parcel For Sale in Dromolaxia, Larnaca!

Prime location, just minutes from the airport and highway!

Situated in a family-friendly neighborhood

In addition, it enjoys excellent access to the Mackenzie tourist area and sandy beaches!

20,932m2 of Land area

Around 180m of Road Frontage

90% of Building Density

50% of Site Coverage

Up to 2 floors and a height of 10m

Access to a registered road from 4 sides!

All development infrastructures are in place