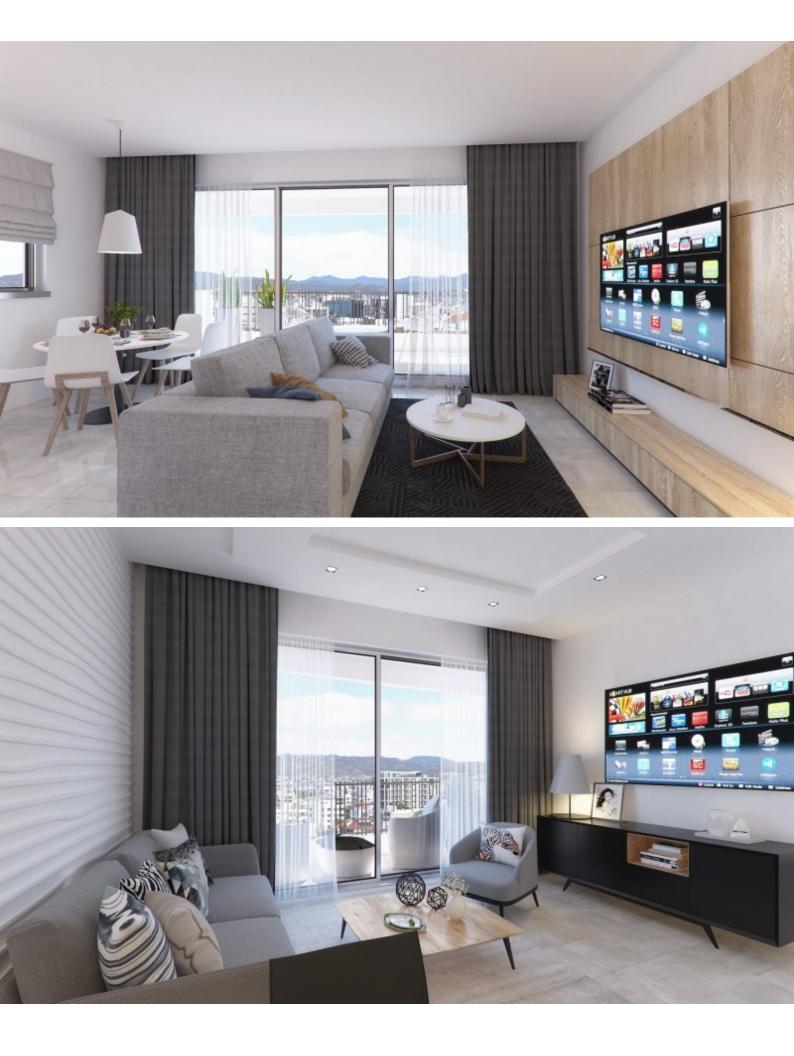

## **Indoor Features**

- Air Conditioning
- Covered Parking
- Elevator
- Fitted Kitchen
- Guest Toilet
- Master Bed
- Open-plan
- Unfurnished
- Utility Room
- Water Heater
- EPC Energy Class: Pending

500m2 of Plot size

Covered Parking

Storerooms

A/C

Fitted Kitchens

Fitted Wardrobes

Open Plan

High-quality materials and finishes