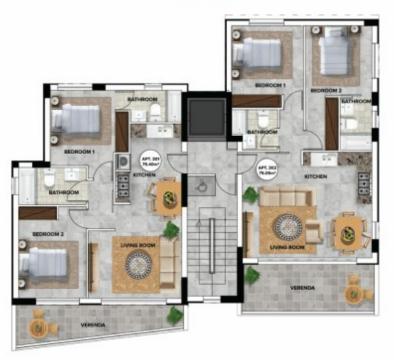

# Description

Key Ready Entire Residential Building For Sale in Agios Spyridonas, Limassol Located in a demanding and convenient family-friendly area Many amenities are within a short walking distance In addition, it enjoys excellent access to the Paphos Junction, the highway, and the city center! 3 Floors! 6 x 2 Bedroom Apartments Penthouses have a shared roof garden! 900m2 of Covered area

500m2 of Plot size

Covered Parking

Storerooms

A/C

Fitted Kitchens

Fitted Wardrobes

Open Plan

High-quality materials and finishes

Modern Concept

**BBQ** Areas

Elevator

Delivery Time: January 2024

This superb residential building is a compelling investment opportunity! It is excellent for couples or small families for permanent living

### Contact us for full information and a private viewing!

Ground Floor Plan

THISCHOOL HAIT

First Floor Plan

Second Floor Plan

Third Floor Plan