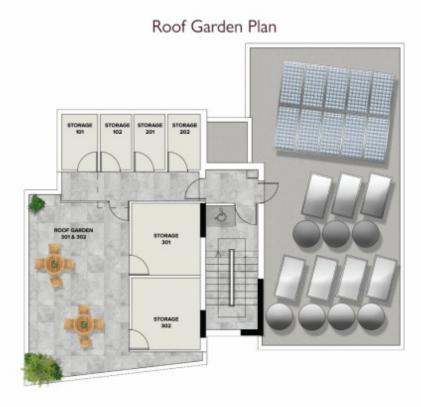

Modern Concept

**BBQ** Areas

Elevator

Delivery Time: January 2024

This superb residential building is a compelling investment opportunity! It is excellent for couples or small families for permanent living

#### Barbecue area

**Outdoor Features** 

- Roof Garden
- Solar System

### Contact us for full information and a private viewing!

Ground Floor Plan

THISCHOOL HAIT

First Floor Plan

Second Floor Plan

Third Floor Plan