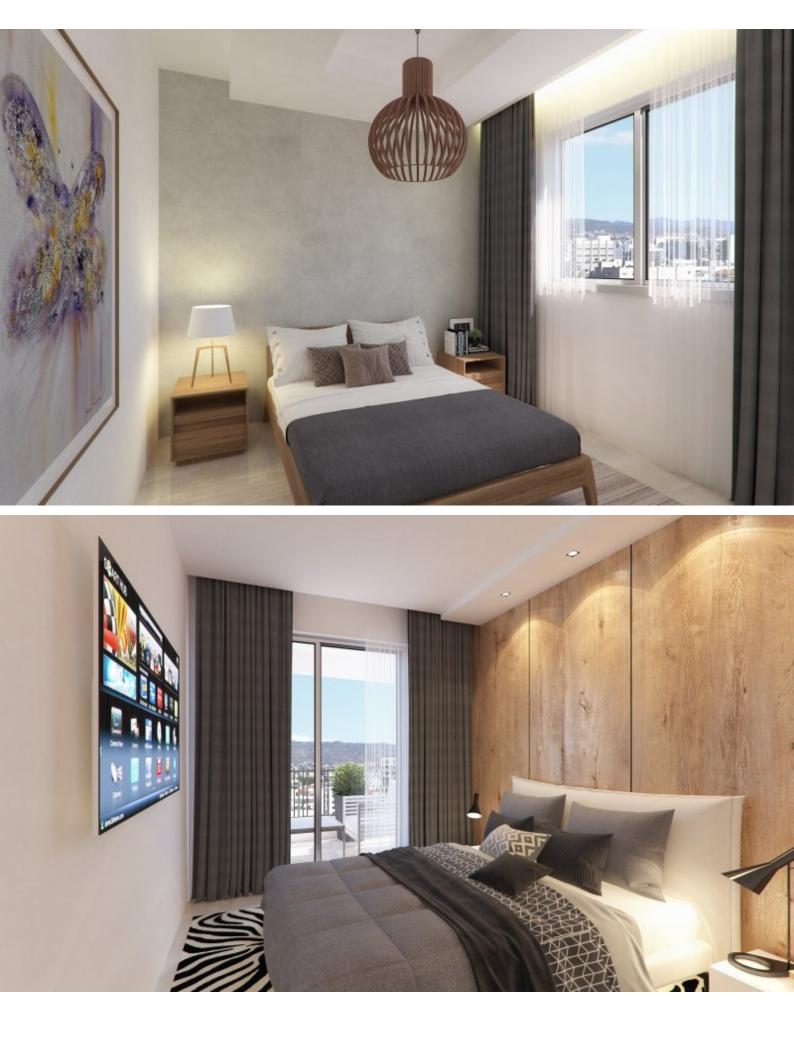

## **Indoor Features**

- Air Conditioning
- Covered Parking
- Elevator
- Fitted Kitchen
- Guest Toilet
- Master Bed
- Open-plan
- Unfurnished
- Utility Room
- Water Heater
- EPC Energy Class: Pending

500m2 of Plot size

Covered Parking

Storerooms

A/C

Fitted Kitchens

Fitted Wardrobes

Open Plan

High-quality materials and finishes