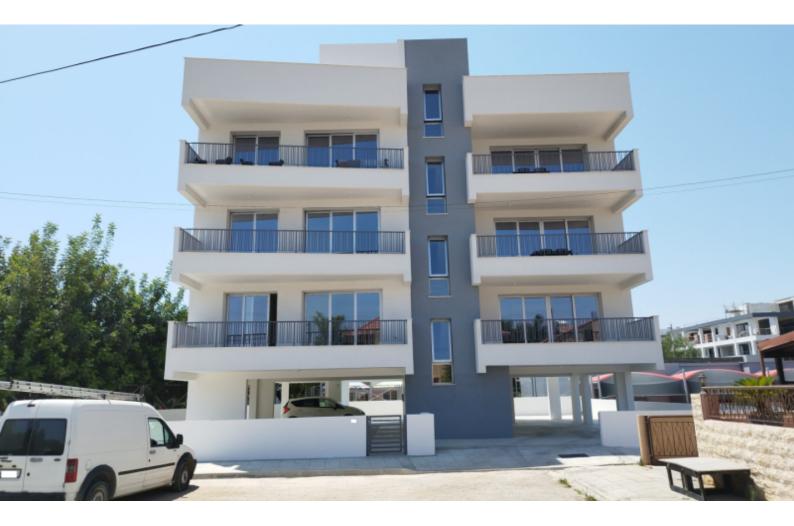

# **Residential Building 900 SQM For Sale**

# Description

Key Ready Entire Residential Building For Sale in Agios Spyridonas, Limassol Located in a demanding and convenient family-friendly area Many amenities are within a short walking distance In addition, it enjoys excellent access to the Paphos Junction, the highway, and the city center! 3 Floors! 6 x 2 Bedroom Apartments Penthouses have a shared roof garden! 900m2 of Covered area

500m2 of Plot size

Covered Parking

Storerooms

A/C

Fitted Kitchens

Fitted Wardrobes

Open Plan

High-quality materials and finishes

Modern Concept

**BBQ** Areas

Elevator

Delivery Time: January 2024

This superb residential building is a compelling investment opportunity! It is excellent for couples or small families for permanent living