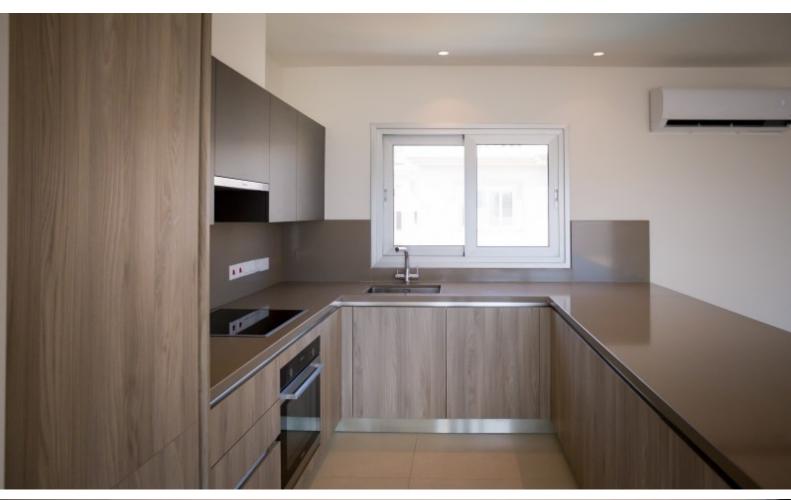

### **Indoor Features**

- Air Conditioning
- Covered Parking
- Electrical Appliances
- Elevator
- Fitted Kitchen
- Guest Toilet
- Jacuzzi
- Master Bed
- Open-plan
- Underground Parking
- Utility Room
- Water Heater
- EPC Energy Class: Pending

2 x 2 Bedroom Duplex Apartments

1 x 2 Bedroom Apartment

1 x 2 Bedroom Entire Floor Penthouse with Jacuzzi

795m2 of Covered area

520m2 of Plot size

**Underground Parking** 

A/C

Kitchen Appliances

**Fitted Wardrobes** 

Open Plan

High-quality materials

Modern Concept

**BBQ** Areas

Jacuzzi (Penthouse Only)

Storerooms

Elevator