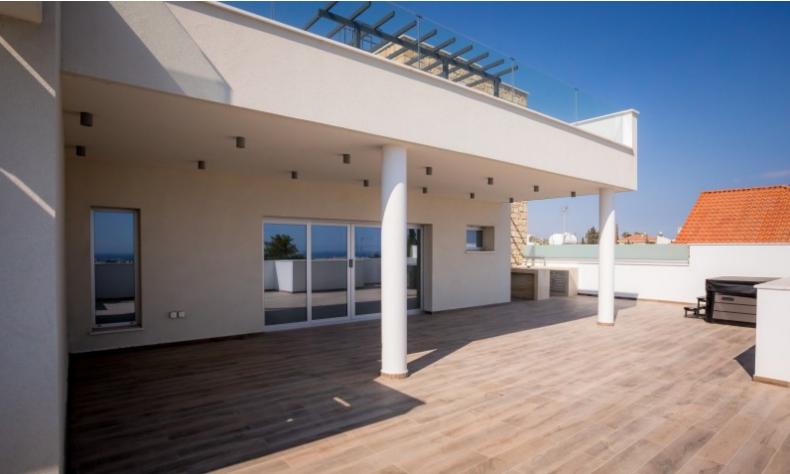

### **Outdoor Features**

- Barbecue area
- Roof Garden
- Solar System

# **Description**

Key-Ready Exquisite Residential Building For Sale in Paniotis, Germasogeia, Limassol! Located in one of the most prestigious and sought-after areas in Limassol Situated in a peaceful and attractive family-friendly neighborhood In addition, it enjoys excellent access to the highway and the city center! Communal roof garden with spectacular views of the sea and city!