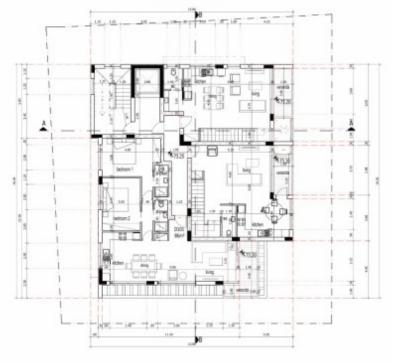

orhood In addition, it enjoys excellent access to the highway and the city center! Communal roof garden with spectacular views of the sea and city!

2 x 2 Bedroom Duplex Apartments

1 x 2 Bedroom Apartment

1 x 2 Bedroom Entire Floor Penthouse with Jacuzzi

795m2 of Covered area

520m2 of Plot size

**Underground Parking** 

A/C

Kitchen Appliances

**Fitted Wardrobes** 

Open Plan

High-quality materials

Modern Concept

**BBQ** Areas

Jacuzzi (Penthouse Only)

Storerooms

Elevator

Year of Build: 2022!

This outstanding residential building is a compelling investment opportunity! It is fantastic for small families for permanent living or as a holiday home

Contact us for full information and for a private viewing!















































### Ground Floor Plan







# Second Floor Plan