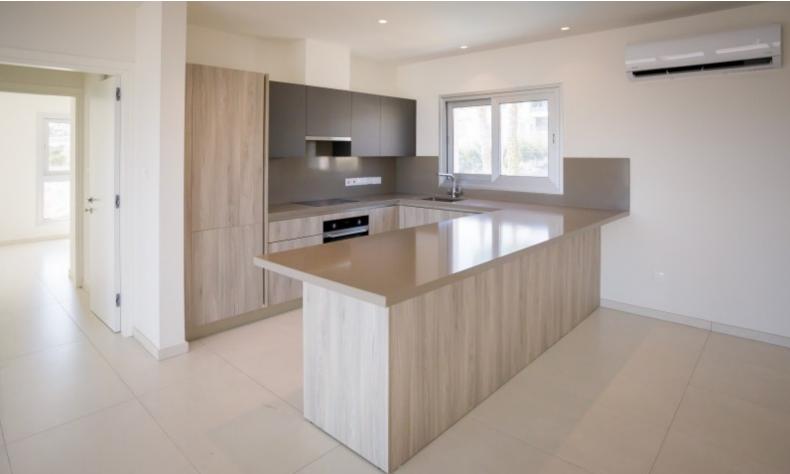

### **Indoor Features**

- Air Conditioning
- Covered Parking
- Electrical Appliances
- Elevator
- Fitted Kitchen
- Guest Toilet
- Jacuzzi
- Master Bed
- Open-plan
- Underground Parking
- Utility Room
- Water Heater
- EPC Energy Class: Pending

2 x 2 Bedroom Duplex Apartments

1 x 2 Bedroom Apartment

1 x 2 Bedroom Entire Floor Penthouse with Jacuzzi

795m2 of Covered area

520m2 of Plot size

**Underground Parking** 

A/C

Kitchen Appliances

**Fitted Wardrobes** 

Open Plan

High-quality materials

Modern Concept

**BBQ** Areas

Jacuzzi (Penthouse Only)

Storerooms

Elevator