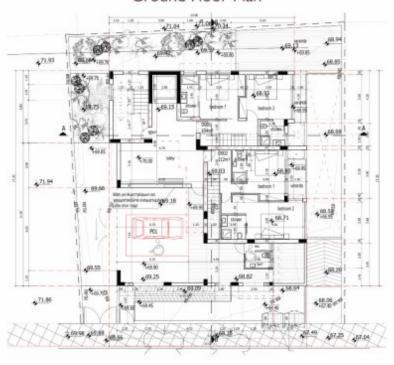

ighborhood In addition, it enjoys excellent access to the highway and the city center! Communal roof garden with spectacular views of the sea and city!

2 x 2 Bedroom Duplex Apartments

1 x 2 Bedroom Apartment

1 x 2 Bedroom Entire Floor Penthouse with Jacuzzi

795m2 of Covered area

520m2 of Plot size

**Underground Parking** 

A/C

Kitchen Appliances

**Fitted Wardrobes** 

Open Plan

High-quality materials

Modern Concept

**BBQ** Areas

Jacuzzi (Penthouse Only)

Storerooms

Elevator

Year of Build: 2022!

This outstanding residential building is a compelling investment opportunity! It is fantastic for small families for permanent living or as a holiday home

Contact us for full information and for a private viewing!















































### Ground Floor Plan







# Second Floor Plan