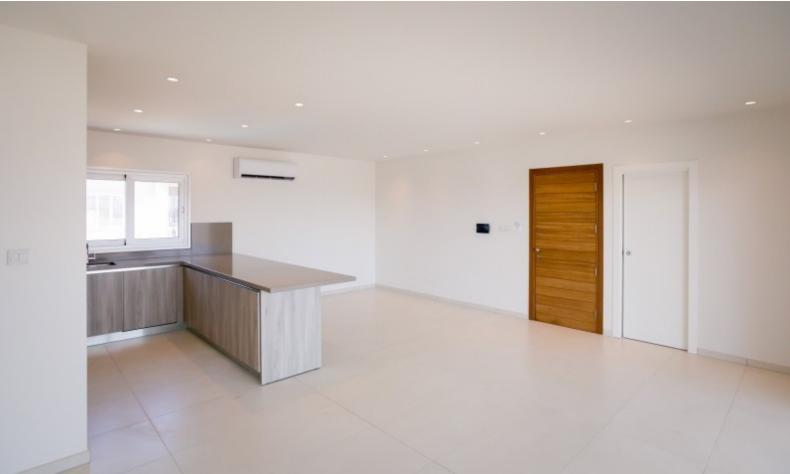

### **Indoor Features**

- Air Conditioning
- Covered Parking
- Electrical Appliances
- Elevator
- Fitted Kitchen
- Guest Toilet
- Jacuzzi
- Master Bed
- Open-plan
- Underground Parking
- Utility Room
- Water Heater
- EPC Energy Class: Pending

2 x 2 Bedroom Duplex Apartments

1 x 2 Bedroom Apartment

1 x 2 Bedroom Entire Floor Penthouse with Jacuzzi

795m2 of Covered area

520m2 of Plot size

**Underground Parking** 

A/C

Kitchen Appliances

**Fitted Wardrobes** 

Open Plan

High-quality materials

Modern Concept

**BBQ** Areas

Jacuzzi (Penthouse Only)

Storerooms

Elevator