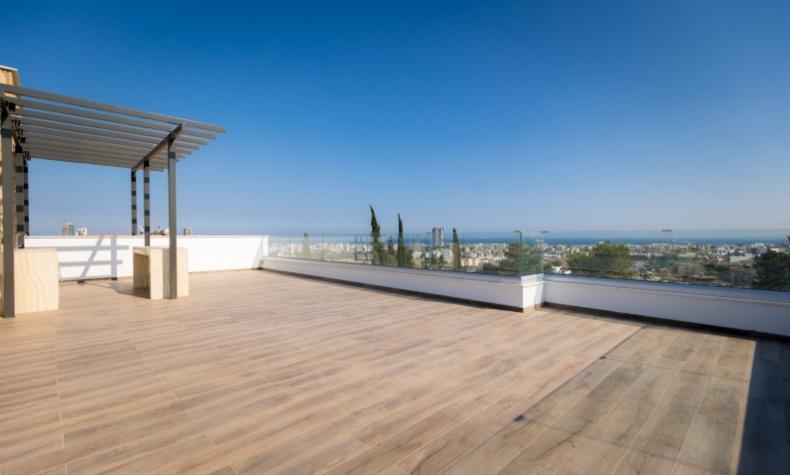

### **Outdoor Features**

- Barbecue area
- Roof Garden
- Solar System

# **Description**

Key-Ready Exquisite Residential Building For Sale in Paniotis, Germasogeia, Limassol! Located in one of the most prestigious and sought-after areas in Limassol Situated in a peaceful and attractive family-friendly neighborhood In addition, it enjoys excellent access to the highway and the city center! Communal roof garden with spectacular views of the sea and city!