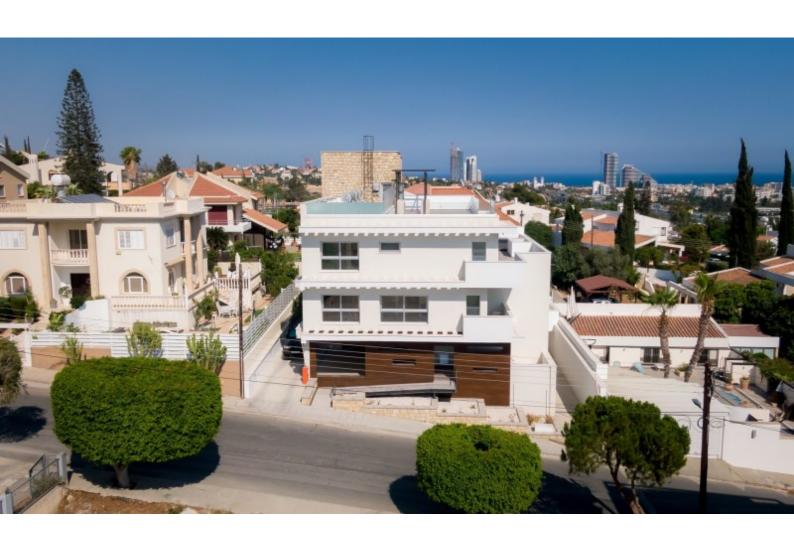

# Residential Building 795 SQM For Sale

# **Description**

Key-Ready Exquisite Residential Building For Sale in Paniotis, Germasogeia, Limassol! Located in one of the most prestigious and sought-after areas in Limassol Situated in a peaceful and attractive family-friendly neighborhood In addition, it enjoys excellent access to the highway and the city center! Communal roof garden with spectacular views of the sea and city!

2 x 2 Bedroom Duplex Apartments

1 x 2 Bedroom Apartment

1 x 2 Bedroom Entire Floor Penthouse with Jacuzzi

795m2 of Covered area

520m2 of Plot size

**Underground Parking** 

A/C

Kitchen Appliances