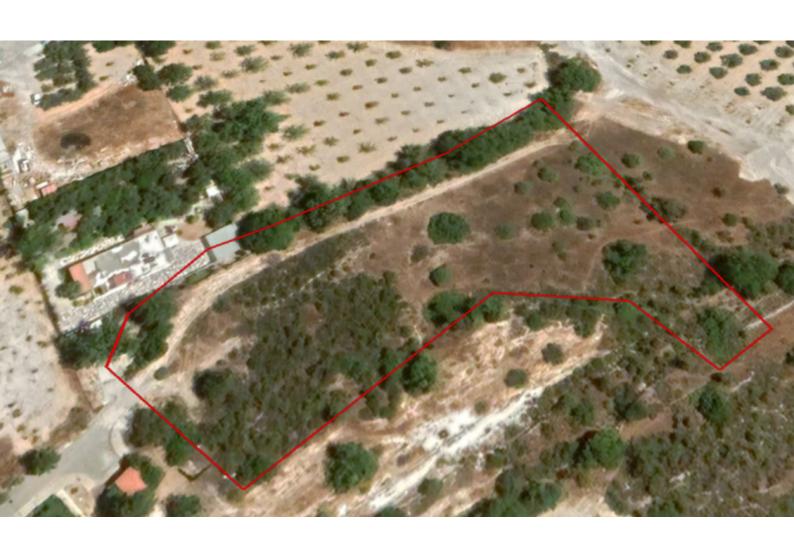

### **Key Facts**

• Residential Land

• 5,212 m<sup>2</sup> Land Size

• 30% Building Density

• Site Coverage: 20%

• Floors: 2

• Height: 8.3m

• Title Deed: Available

### **Description**

Large Residential Land Parcel For Sale in Paramytha, Limassol!

Located in a peaceful and attractive village

Just a short drive from some of the best private schools in the area!

In addition, many amenities are close by

Next to a public green area!

5,212m2 of Land area

Around 10m of Road Frontage

30% of Building Density

20% of Site Coverage

Up to 2 floors and a height of 8.3m

Access to a registered road

All development infrastructures are in place

This land parcel is excellent for developing a residential complex!

It is also suitable for the division of plots!

Contact us for full information and for a private viewing!