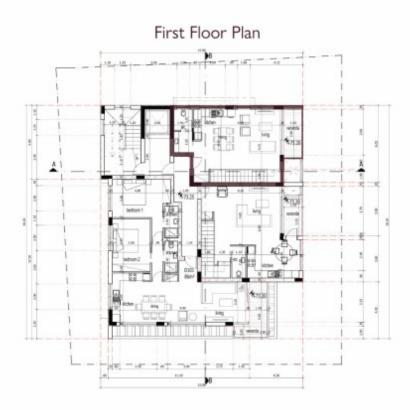

### **Description**

Key-Ready 2 Bedroom Duplex Apartment For Sale in Paniotis, Germasogeia, Limassol!
Located in one of the most prestigious and sought-after areas in Limassol
Situated in a peaceful and attractive family-friendly neighborhood
In addition, it enjoys excellent access to the highway and the city center!
Communal roof garden with spectacular views of the sea and city!
Ground Floor and 1st Floor!