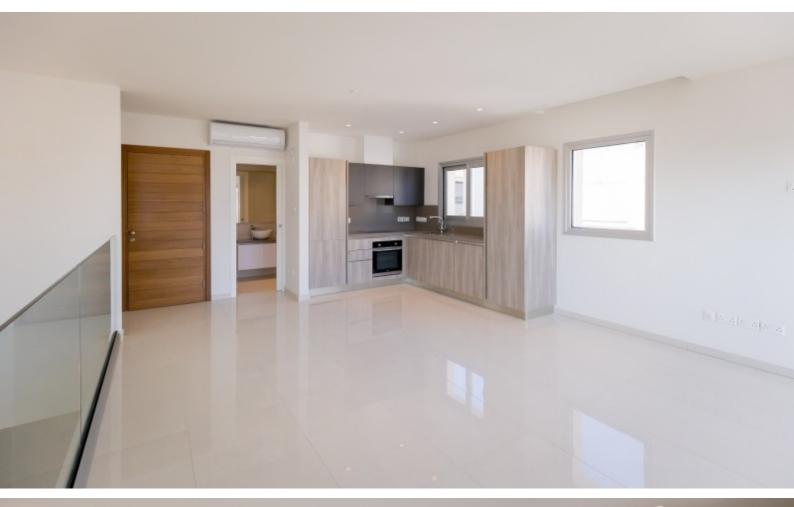

2 Bedrooms

2 En-suites + 1 Guest W/C

105m2 of Covered area

Covered Parking

Storeroom

A/C

**Equipped Kitchen** 

The master bedroom has access to a private veranda

High-quality materials and finishes

**BBQ** Area

Elevator

Year of Build: 2022

This outstanding duplex apartment is a compelling investment opportunity! It is excellent for a small family for permanent living or as a holiday home!