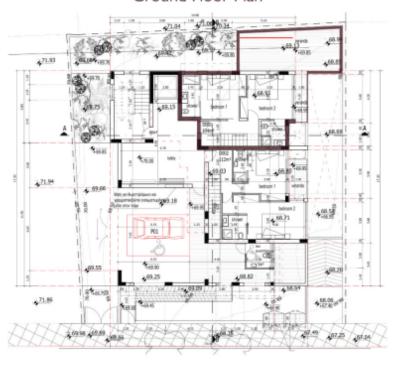

st prestigious and sought-after areas in Limassol
Situated in a peaceful and attractive family-friendly neighborhood
In addition, it enjoys excellent access to the highway and the city center!
Communal roof garden with spectacular views of the sea and city!
Ground Floor and 1st Floor!

2 Bedrooms

2 En-suites + 1 Guest W/C

105m2 of Covered area

Covered Parking

Storeroom

A/C

**Equipped Kitchen** 

The master bedroom has access to a private veranda

High-quality materials and finishes

**BBQ** Area

Elevator

Year of Build: 2022

This outstanding duplex apartment is a compelling investment opportunity! It is excellent for a small family for permanent living or as a holiday home!

Contact us for full information and for a private viewing!

























#### Ground Floor Plan