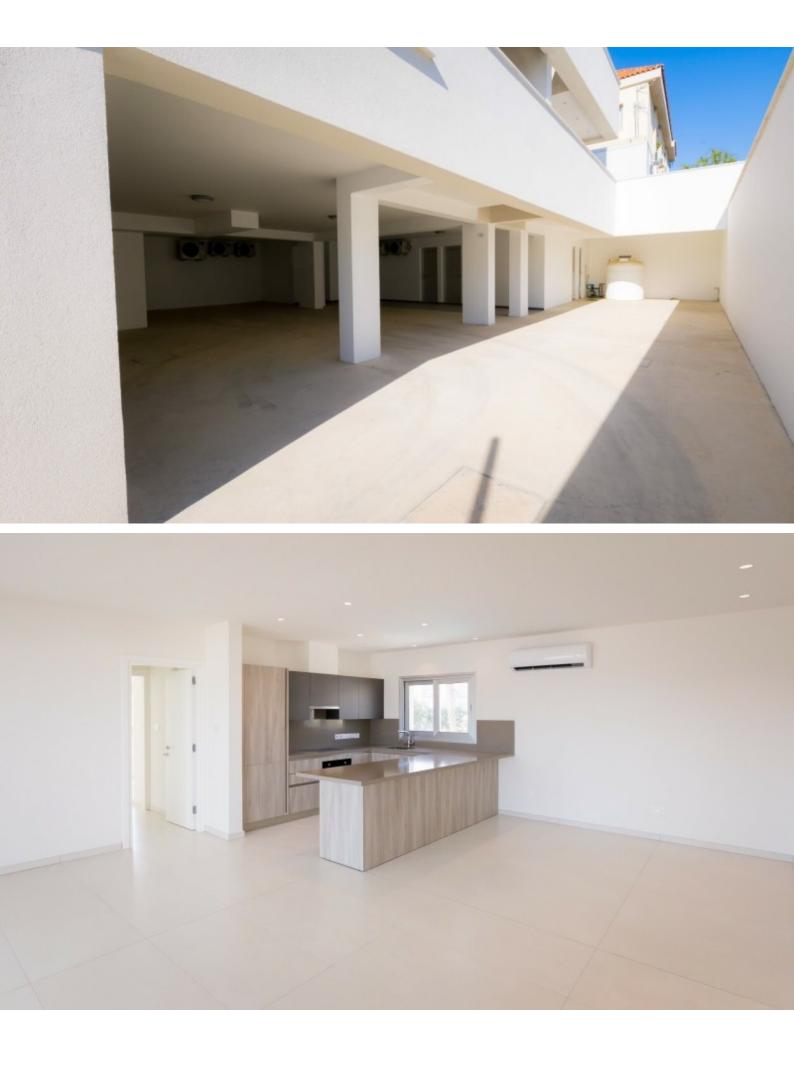

# Key Facts

- 2 Beds
- 2 Baths
- 103 m<sup>2</sup> Covered Area
- Uncovered verandas: 122m<sup>2</sup>
- New Build
- Title Deed: Available

#### **Indoor Features**

- Air Conditioning
- Covered Parking
- Electrical Appliances
- Elevator
- Fitted Kitchen
- Guest Toilet
- Jacuzzi
- Master Bed
- Open-plan
- Underground Parking
- Utility Room
- Water Heater
- EPC Energy Class: Pending

## Description

Key-Ready 2 Bedroom Entire Floor Penthouse For Sale in Paniotis, Germasogeia, Limassol with Jacuzzi!

Located in one of the most prestigious and sought-after areas in Limassol Situated in a peaceful and attractive family-friendly neighborhood In addition, it enjoys excellent access to the highway and the city center! Communal roof garden with breathtaking views of the sea and city! Entire 2nd Floor! 2 Bedrooms 2 En-suites + 1 Guest W/C 103m2 of Covered area 122m2 of Uncovered Veranda **Underground Parking** Jacuzzi A/C **Kitchen Appliances** Fitted kitchen with breakfast bar High-guality materials and finishes Modern Concept Spacious open plan Built-in BBQ Area with bar Storeroom

Barbecue area

**Outdoor Features** 

- Roof Garden
- Solar System

Elevator Year of Build: 2022 This outstanding penthouse is a compelling investment opportunity! It is excellent for a small family for permanent living or as a holiday home