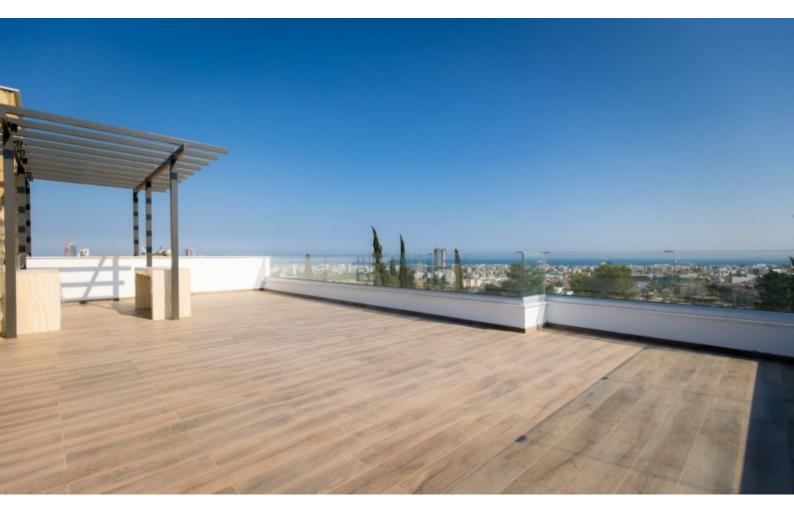

## Description

Key-Ready 2 Bedroom Entire Floor Penthouse For Sale in Paniotis, Germasogeia, Limassol with Jacuzzi!

Located in one of the most prestigious and sought-after areas in Limassol Situated in a peaceful and attractive family-friendly neighborhood In addition, it enjoys excellent access to the highway and the city center! Communal roof garden with breathtaking views of the sea and city! Entire 2nd Floor! 2 Bedrooms 2 En-suites + 1 Guest W/C 103m2 of Covered area 122m2 of Uncovered Veranda **Underground Parking** Jacuzzi A/C **Kitchen Appliances** Fitted kitchen with breakfast bar High-guality materials and finishes Modern Concept Spacious open plan Built-in BBQ Area with bar Storeroom

Barbecue area

**Outdoor Features** 

- Roof Garden
- Solar System

Elevator Year of Build: 2022 This outstanding penthouse is a compelling investment opportunity! It is excellent for a small family for permanent living or as a holiday home