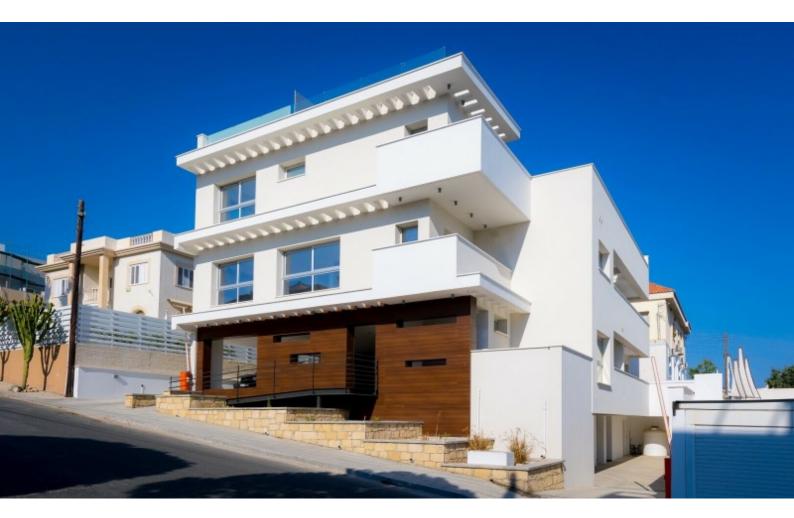

## Description

Key-Ready 2 Bedroom Entire Floor Penthouse For Sale in Paniotis, Germasogeia, Limassol with Jacuzzi!

Located in one of the most prestigious and sought-after areas in Limassol Situated in a peaceful and attractive family-friendly neighborhood In addition, it enjoys excellent access to the highway and the city center! Communal roof garden with breathtaking views of the sea and city! Entire 2nd Floor! 2 Bedrooms 2 En-suites + 1 Guest W/C 103m2 of Covered area 122m2 of Uncovered Veranda **Underground Parking** Jacuzzi A/C **Kitchen Appliances** Fitted kitchen with breakfast bar High-guality materials and finishes Modern Concept Spacious open plan Built-in BBQ Area with bar Storeroom