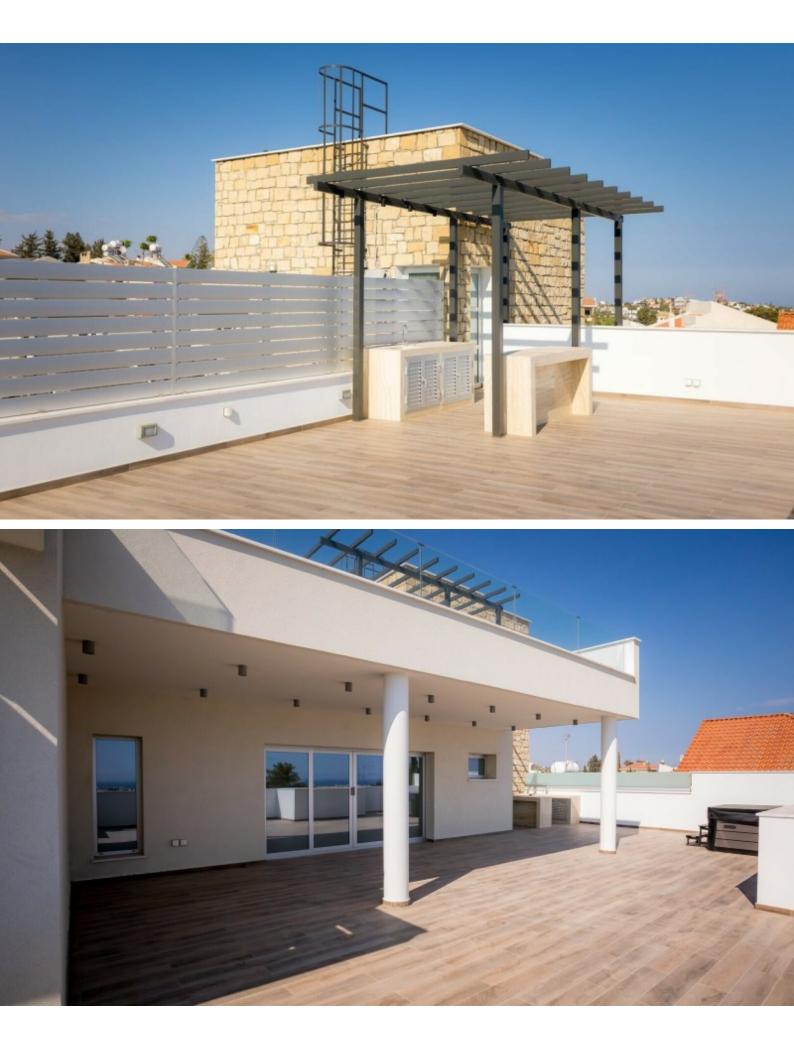

## Description

Key-Ready 2 Bedroom Entire Floor Penthouse For Sale in Paniotis, Germasogeia, Limassol with Jacuzzi!

Located in one of the most prestigious and sought-after areas in Limassol Situated in a peaceful and attractive family-friendly neighborhood In addition, it enjoys excellent access to the highway and the city center! Communal roof garden with breathtaking views of the sea and city! Entire 2nd Floor! 2 Bedrooms 2 En-suites + 1 Guest W/C 103m2 of Covered area 122m2 of Uncovered Veranda **Underground Parking** Jacuzzi A/C **Kitchen Appliances** Fitted kitchen with breakfast bar High-guality materials and finishes Modern Concept Spacious open plan Built-in BBQ Area with bar Storeroom

Barbecue area

**Outdoor Features** 

- Roof Garden
- Solar System

Elevator Year of Build: 2022 This outstanding penthouse is a compelling investment opportunity! It is excellent for a small family for permanent living or as a holiday home