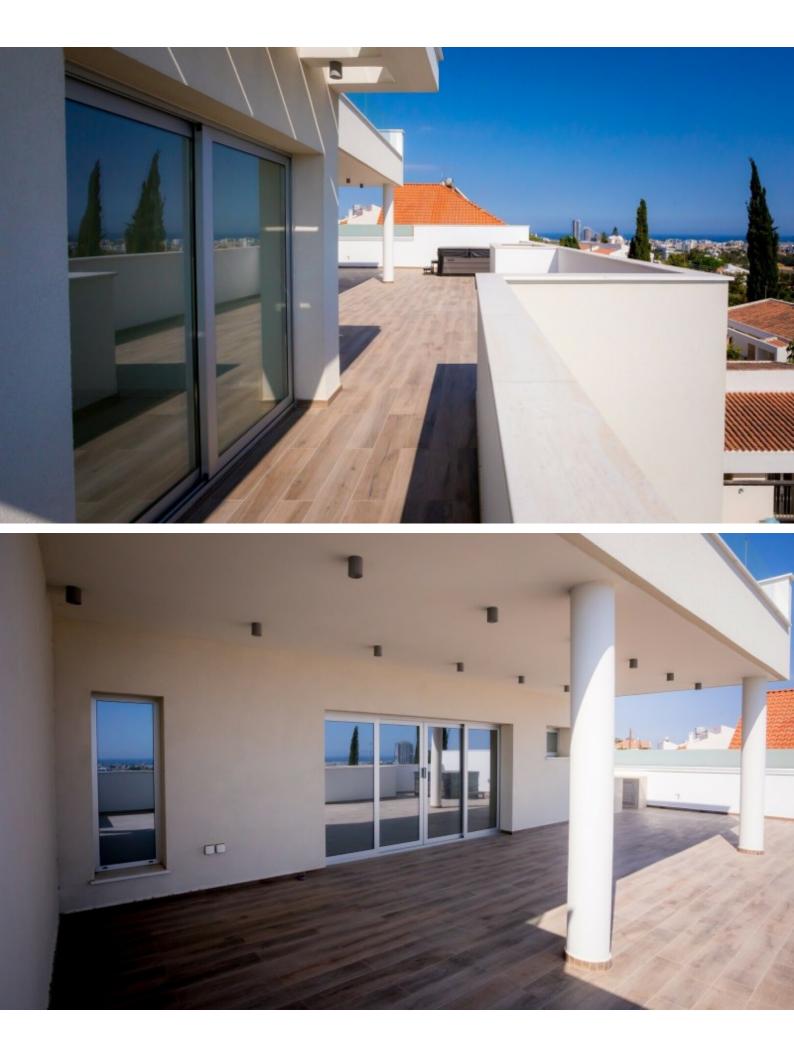

## Description

Key-Ready 2 Bedroom Entire Floor Penthouse For Sale in Paniotis, Germasogeia, Limassol with Jacuzzi!

Located in one of the most prestigious and sought-after areas in Limassol Situated in a peaceful and attractive family-friendly neighborhood In addition, it enjoys excellent access to the highway and the city center! Communal roof garden with breathtaking views of the sea and city! Entire 2nd Floor! 2 Bedrooms 2 En-suites + 1 Guest W/C 103m2 of Covered area 122m2 of Uncovered Veranda **Underground Parking** Jacuzzi A/C **Kitchen Appliances** Fitted kitchen with breakfast bar High-guality materials and finishes Modern Concept Spacious open plan Built-in BBQ Area with bar Storeroom

Barbecue area

**Outdoor Features** 

- Roof Garden
- Solar System

Elevator Year of Build: 2022 This outstanding penthouse is a compelling investment opportunity! It is excellent for a small family for permanent living or as a holiday home