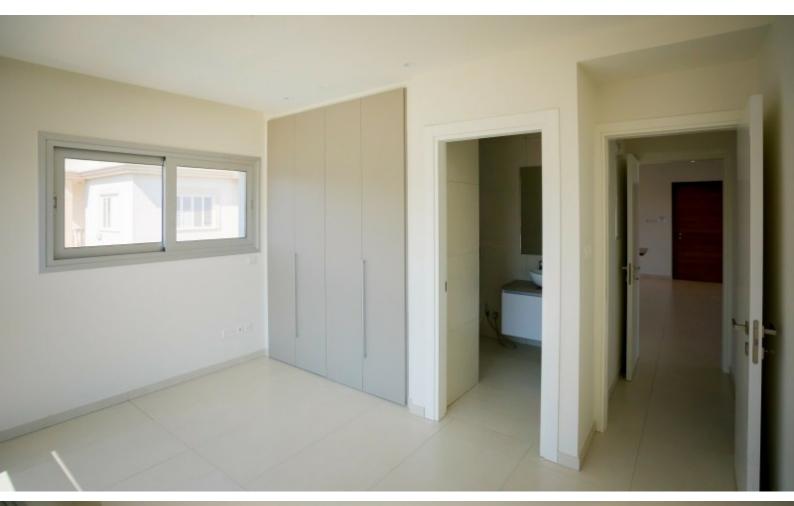

# Key Facts

- 2 Beds
- 2 Baths
- 103 m<sup>2</sup> Covered Area
- Uncovered verandas: 122m<sup>2</sup>
- New Build
- Title Deed: Available

#### **Indoor Features**

- Air Conditioning
- Covered Parking
- Electrical Appliances
- Elevator
- Fitted Kitchen
- Guest Toilet
- Jacuzzi
- Master Bed
- Open-plan
- Underground Parking
- Utility Room
- Water Heater
- EPC Energy Class: Pending

## Description

Key-Ready 2 Bedroom Entire Floor Penthouse For Sale in Paniotis, Germasogeia, Limassol with Jacuzzi!

Located in one of the most prestigious and sought-after areas in Limassol Situated in a peaceful and attractive family-friendly neighborhood In addition, it enjoys excellent access to the highway and the city center! Communal roof garden with breathtaking views of the sea and city! Entire 2nd Floor! 2 Bedrooms 2 En-suites + 1 Guest W/C 103m2 of Covered area 122m2 of Uncovered Veranda **Underground Parking** Jacuzzi A/C **Kitchen Appliances** Fitted kitchen with breakfast bar High-guality materials and finishes Modern Concept Spacious open plan Built-in BBQ Area with bar Storeroom