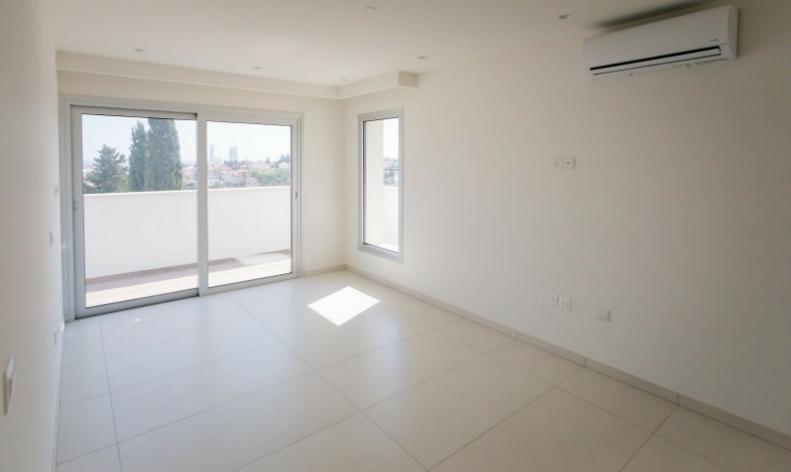

## Description

Key-Ready 2 Bedroom Entire Floor Penthouse For Sale in Paniotis, Germasogeia, Limassol with Jacuzzi!

Located in one of the most prestigious and sought-after areas in Limassol Situated in a peaceful and attractive family-friendly neighborhood In addition, it enjoys excellent access to the highway and the city center! Communal roof garden with breathtaking views of the sea and city! Entire 2nd Floor! 2 Bedrooms 2 En-suites + 1 Guest W/C 103m2 of Covered area 122m2 of Uncovered Veranda **Underground Parking** Jacuzzi A/C **Kitchen Appliances** Fitted kitchen with breakfast bar High-guality materials and finishes Modern Concept Spacious open plan Built-in BBQ Area with bar Storeroom

#### **Indoor Features**

- Air Conditioning
- Covered Parking
- Electrical Appliances
- Elevator
- Fitted Kitchen
- Guest Toilet
- Jacuzzi
- Master Bed
- Open-plan
- Underground Parking
- Utility Room
- Water Heater
- EPC Energy Class: Pending