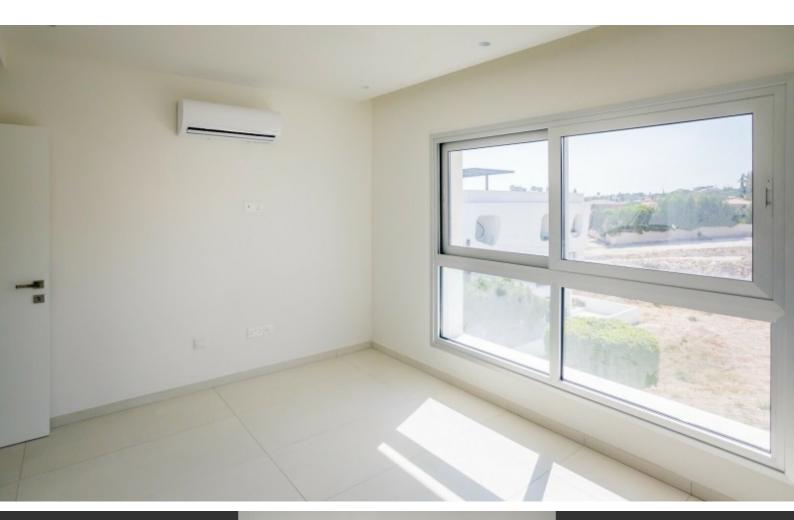

#### **Indoor Features**

- Air Conditioning
- Covered Parking
- Electrical Appliances
- Elevator
- Fitted Kitchen
- Guest Toilet
- Jacuzzi
- Master Bed
- Open-plan
- Underground Parking
- Utility Room
- Water Heater
- EPC Energy Class: Pending

## Description

Key-Ready 2 Bedroom Entire Floor Penthouse For Sale in Paniotis, Germasogeia, Limassol with Jacuzzi!

Located in one of the most prestigious and sought-after areas in Limassol Situated in a peaceful and attractive family-friendly neighborhood In addition, it enjoys excellent access to the highway and the city center! Communal roof garden with breathtaking views of the sea and city! Entire 2nd Floor! 2 Bedrooms 2 En-suites + 1 Guest W/C 103m2 of Covered area 122m2 of Uncovered Veranda **Underground Parking** Jacuzzi A/C **Kitchen Appliances** Fitted kitchen with breakfast bar High-guality materials and finishes Modern Concept Spacious open plan Built-in BBQ Area with bar Storeroom