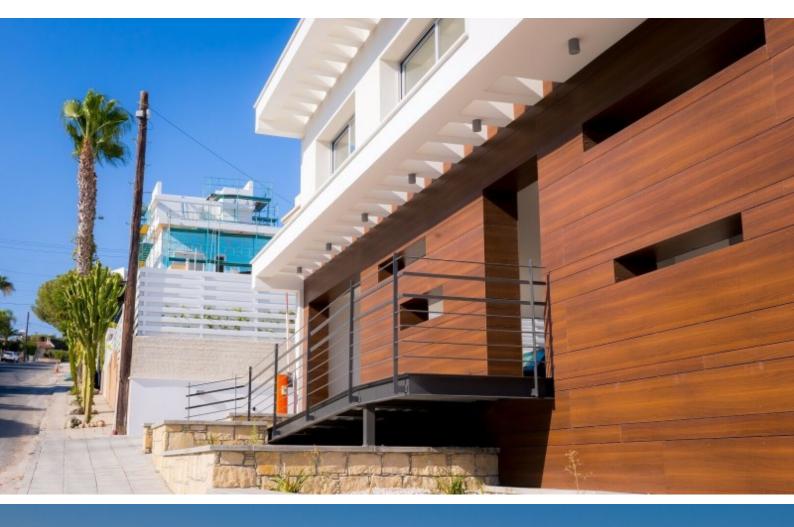

## Description

Key-Ready 2 Bedroom Entire Floor Penthouse For Sale in Paniotis, Germasogeia, Limassol with Jacuzzi!

Located in one of the most prestigious and sought-after areas in Limassol Situated in a peaceful and attractive family-friendly neighborhood In addition, it enjoys excellent access to the highway and the city center! Communal roof garden with breathtaking views of the sea and city! Entire 2nd Floor! 2 Bedrooms 2 En-suites + 1 Guest W/C 103m2 of Covered area 122m2 of Uncovered Veranda **Underground Parking** Jacuzzi A/C **Kitchen Appliances** Fitted kitchen with breakfast bar High-guality materials and finishes Modern Concept Spacious open plan Built-in BBQ Area with bar Storeroom

Barbecue area

**Outdoor Features** 

- Roof Garden
- Solar System

Elevator Year of Build: 2022 This outstanding penthouse is a compelling investment opportunity! It is excellent for a small family for permanent living or as a holiday home