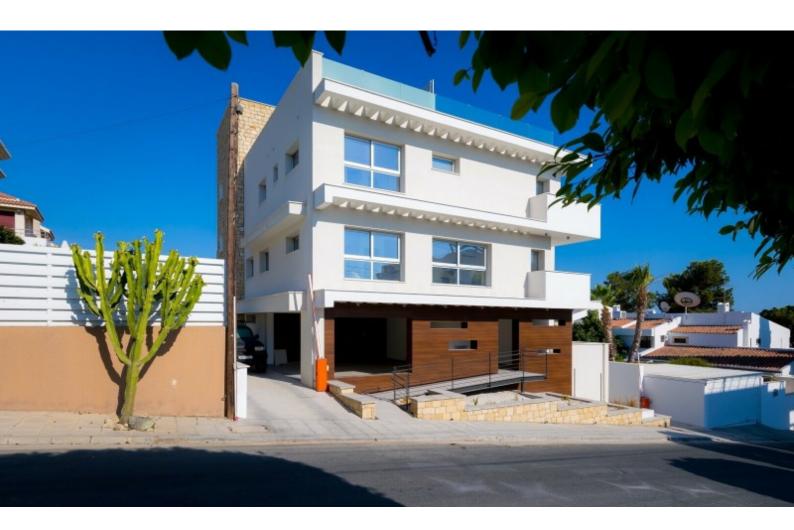

# **2 Bedroom Penthouse For Sale**

## €603,000 Negotiable

Paniotis, Germasogeia, Limassol New Build

## Description

Key-Ready 2 Bedroom Entire Floor Penthouse For Sale in Paniotis, Germasogeia, Limassol with Jacuzzi!

Located in one of the most prestigious and sought-after areas in Limassol Situated in a peaceful and attractive family-friendly neighborhood In addition, it enjoys excellent access to the highway and the city center! Communal roof garden with breathtaking views of the sea and city! Entire 2nd Floor! 2 Bedrooms 2 En-suites + 1 Guest W/C 103m2 of Covered area 122m2 of Uncovered Veranda **Underground Parking** Jacuzzi A/C **Kitchen Appliances** Fitted kitchen with breakfast bar High-guality materials and finishes Modern Concept Spacious open plan Built-in BBQ Area with bar Storeroom