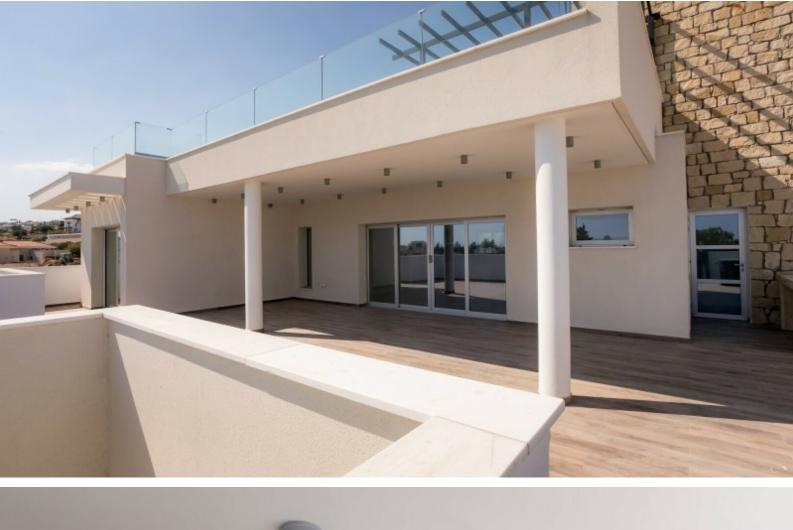

## Description

Key-Ready 2 Bedroom Entire Floor Penthouse For Sale in Paniotis, Germasogeia, Limassol with Jacuzzi!

Located in one of the most prestigious and sought-after areas in Limassol Situated in a peaceful and attractive family-friendly neighborhood In addition, it enjoys excellent access to the highway and the city center! Communal roof garden with breathtaking views of the sea and city! Entire 2nd Floor! 2 Bedrooms 2 En-suites + 1 Guest W/C 103m2 of Covered area 122m2 of Uncovered Veranda **Underground Parking** Jacuzzi A/C **Kitchen Appliances** Fitted kitchen with breakfast bar High-guality materials and finishes Modern Concept Spacious open plan Built-in BBQ Area with bar Storeroom

Barbecue area

**Outdoor Features** 

- Roof Garden
- Solar System

Elevator Year of Build: 2022 This outstanding penthouse is a compelling investment opportunity! It is excellent for a small family for permanent living or as a holiday home