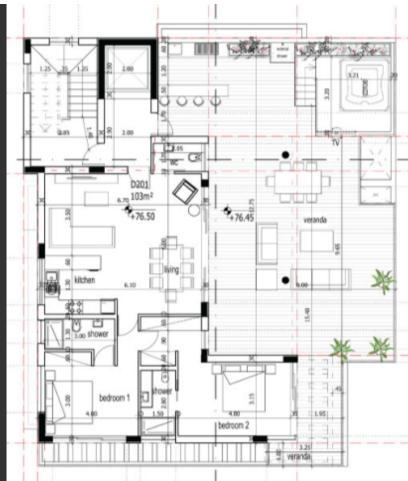

# Key Facts

- 2 Beds
- 2 Baths
- 103 m<sup>2</sup> Covered Area
- Uncovered verandas: 122m<sup>2</sup>
- New Build
- Title Deed: Available

## Description

Key-Ready 2 Bedroom Entire Floor Penthouse For Sale in Paniotis, Germasogeia, Limassol with Jacuzzi!

Located in one of the most prestigious and sought-after areas in Limassol Situated in a peaceful and attractive family-friendly neighborhood In addition, it enjoys excellent access to the highway and the city center! Communal roof garden with breathtaking views of the sea and city! Entire 2nd Floor! 2 Bedrooms 2 En-suites + 1 Guest W/C 103m2 of Covered area 122m2 of Uncovered Veranda **Underground Parking** Jacuzzi A/C **Kitchen Appliances** Fitted kitchen with breakfast bar High-guality materials and finishes Modern Concept Spacious open plan Built-in BBQ Area with bar Storeroom