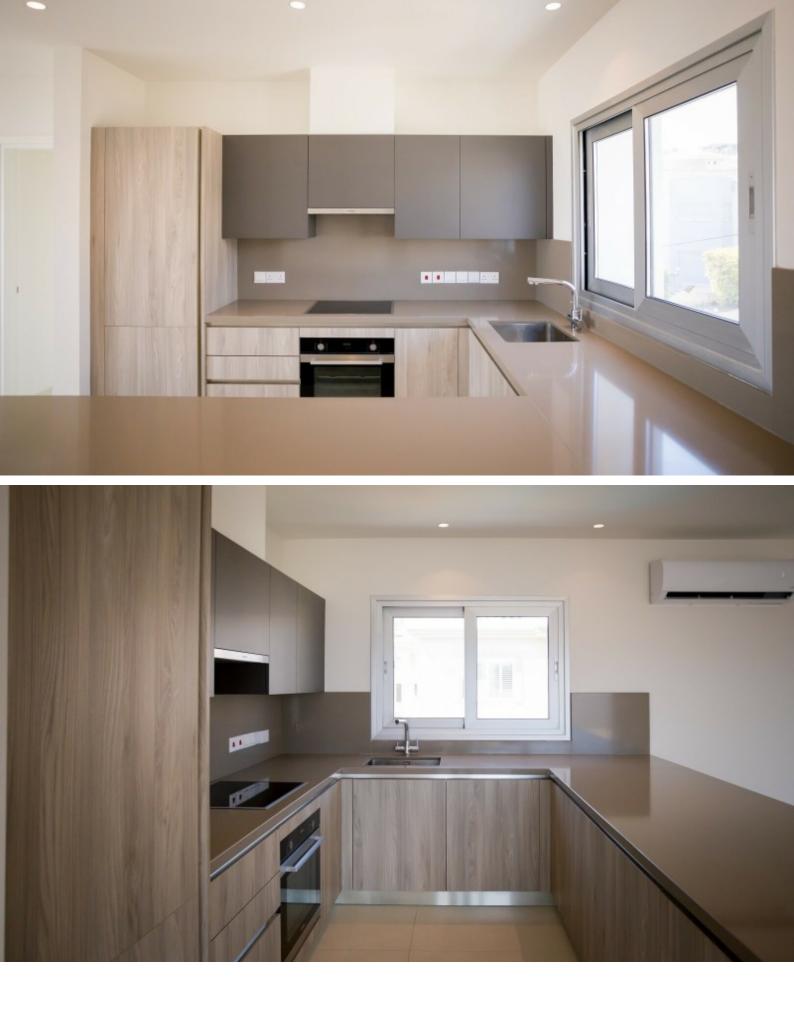

#### **Indoor Features**

- Air Conditioning
- Covered Parking
- Electrical Appliances
- Elevator
- Fitted Kitchen
- Guest Toilet
- Jacuzzi
- Master Bed
- Open-plan
- Underground Parking
- Utility Room
- Water Heater
- EPC Energy Class: Pending

## Description

Key-Ready 2 Bedroom Entire Floor Penthouse For Sale in Paniotis, Germasogeia, Limassol with Jacuzzi!

Located in one of the most prestigious and sought-after areas in Limassol Situated in a peaceful and attractive family-friendly neighborhood In addition, it enjoys excellent access to the highway and the city center! Communal roof garden with breathtaking views of the sea and city! Entire 2nd Floor! 2 Bedrooms 2 En-suites + 1 Guest W/C 103m2 of Covered area 122m2 of Uncovered Veranda **Underground Parking** Jacuzzi A/C **Kitchen Appliances** Fitted kitchen with breakfast bar High-guality materials and finishes Modern Concept Spacious open plan Built-in BBQ Area with bar Storeroom