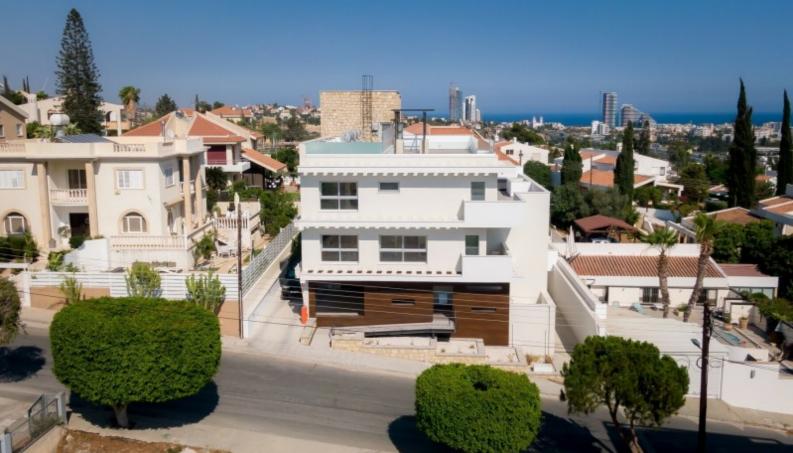

## Description

Key-Ready 2 Bedroom Entire Floor Penthouse For Sale in Paniotis, Germasogeia, Limassol with Jacuzzi!

Located in one of the most prestigious and sought-after areas in Limassol Situated in a peaceful and attractive family-friendly neighborhood In addition, it enjoys excellent access to the highway and the city center! Communal roof garden with breathtaking views of the sea and city! Entire 2nd Floor! 2 Bedrooms 2 En-suites + 1 Guest W/C 103m2 of Covered area 122m2 of Uncovered Veranda **Underground Parking** Jacuzzi A/C **Kitchen Appliances** Fitted kitchen with breakfast bar High-guality materials and finishes Modern Concept Spacious open plan Built-in BBQ Area with bar Storeroom