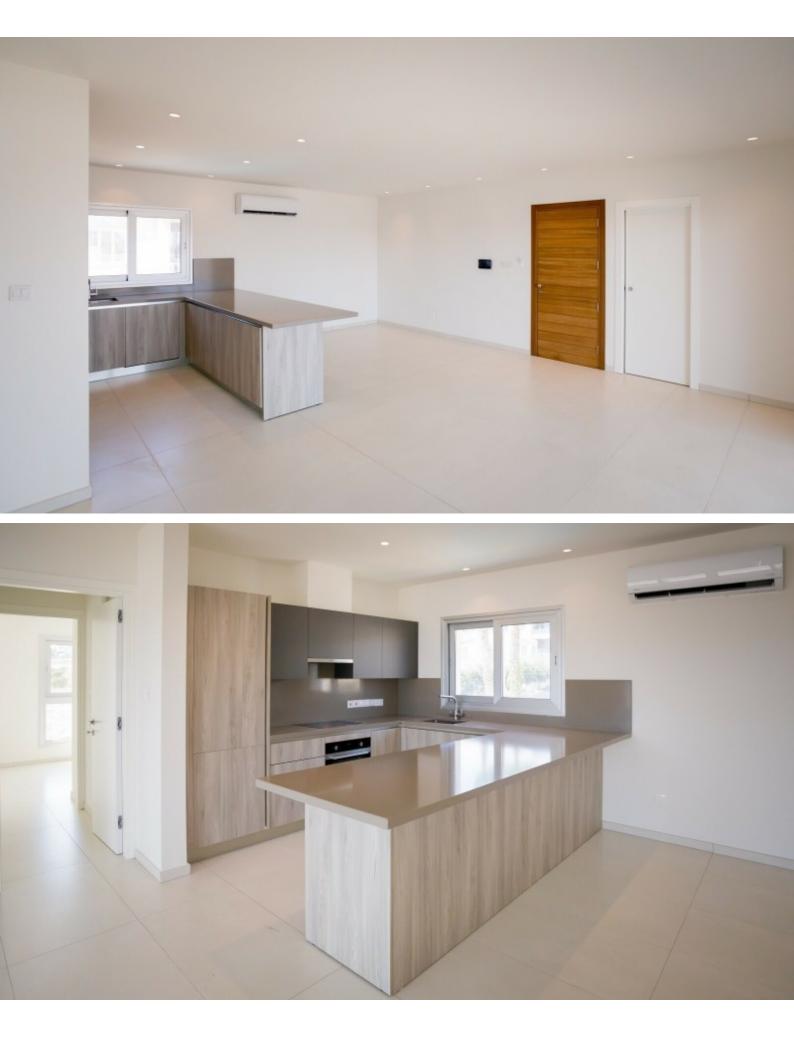

#### **Indoor Features**

- Air Conditioning
- Covered Parking
- Electrical Appliances
- Elevator
- Fitted Kitchen
- Guest Toilet
- Jacuzzi
- Master Bed
- Open-plan
- Underground Parking
- Utility Room
- Water Heater
- EPC Energy Class: Pending

## Description

Key-Ready 2 Bedroom Entire Floor Penthouse For Sale in Paniotis, Germasogeia, Limassol with Jacuzzi!

Located in one of the most prestigious and sought-after areas in Limassol Situated in a peaceful and attractive family-friendly neighborhood In addition, it enjoys excellent access to the highway and the city center! Communal roof garden with breathtaking views of the sea and city! Entire 2nd Floor! 2 Bedrooms 2 En-suites + 1 Guest W/C 103m2 of Covered area 122m2 of Uncovered Veranda **Underground Parking** Jacuzzi A/C **Kitchen Appliances** Fitted kitchen with breakfast bar High-guality materials and finishes Modern Concept Spacious open plan Built-in BBQ Area with bar Storeroom