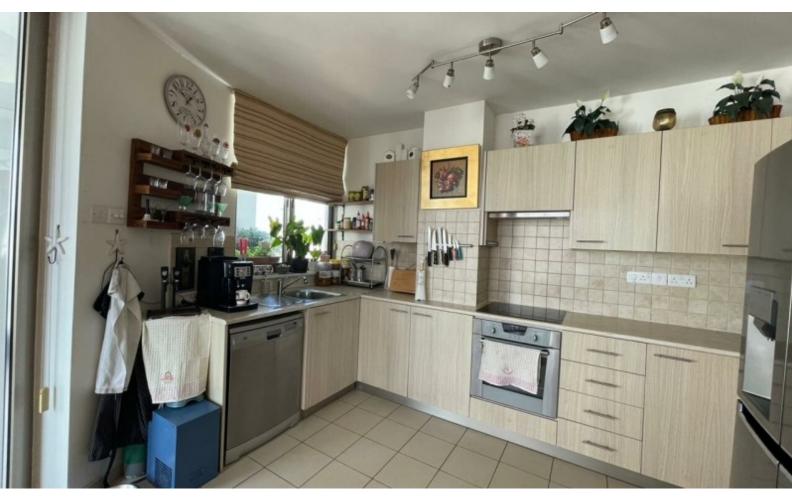

11m2 of Uncovered Veranda

Covered Parking

A/C

Open Plan

Parquet Floors

Laundry Room

Office/Playroom

Fitted Kitchen