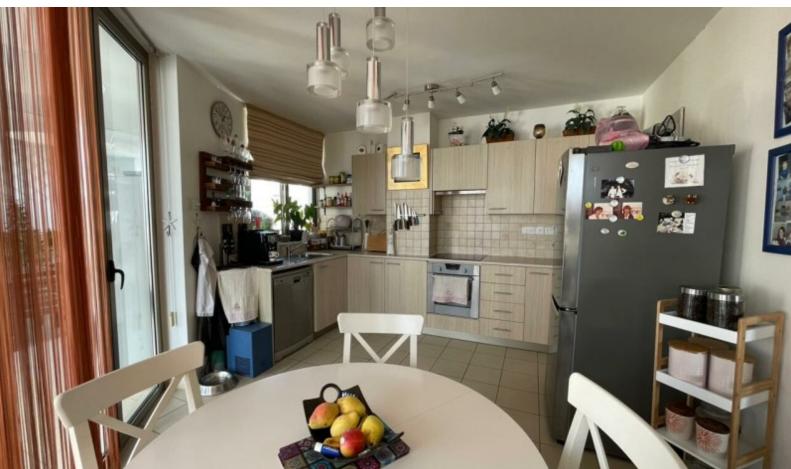

11m2 of Uncovered Veranda

Covered Parking

A/C

Open Plan

Parquet Floors

Laundry Room

Office/Playroom

Fitted Kitchen