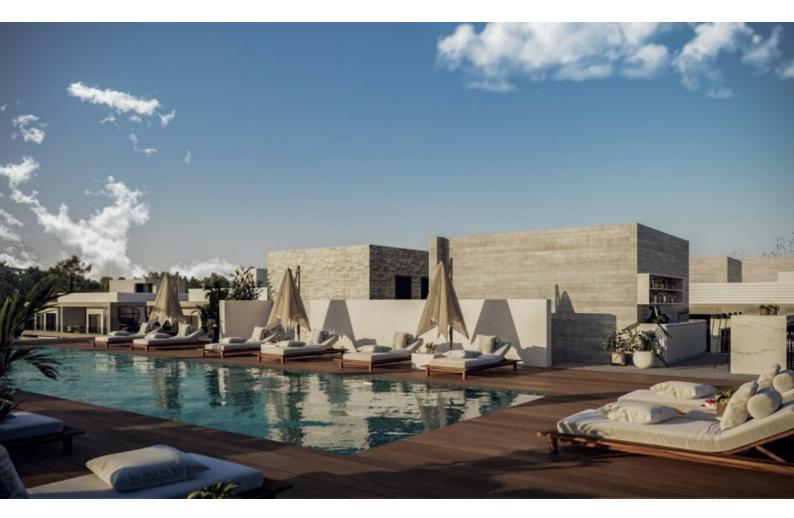

#### **Outdoor Features**

- Barbecue area
- Communal pool
- Heated Swimming Pool
- Solar System
- Uncovered Parking

Communal indoor and outdoor heated swimming pool!

Private complex within a cul-de-sac!

Next to a public green area!

2 Bedrooms

2 Bathrooms

82m2 of Net Indoor area

15m2 of Covered Veranda

Uncovered and Covered Parking