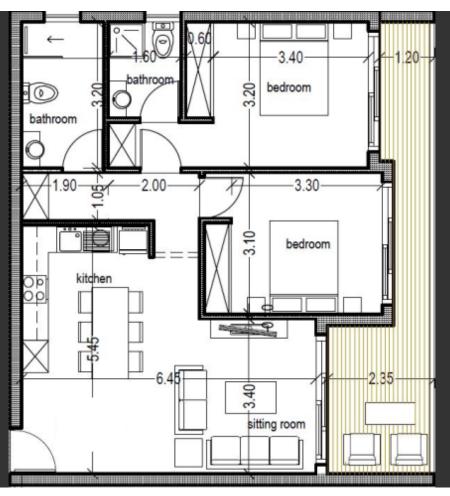

### **Key Facts**

- 2 Beds
- 2 Baths
- 82 m<sup>2</sup> Covered Area
- 15 m² Covered Verandas
- New Build
- Title Deed: Available

ID: 28591

Communal indoor and outdoor heated swimming pool!

Private complex within a cul-de-sac!

Next to a public green area!

2 Bedrooms

2 Bathrooms

82m2 of Net Indoor area

15m2 of Covered Veranda

Uncovered and Covered Parking