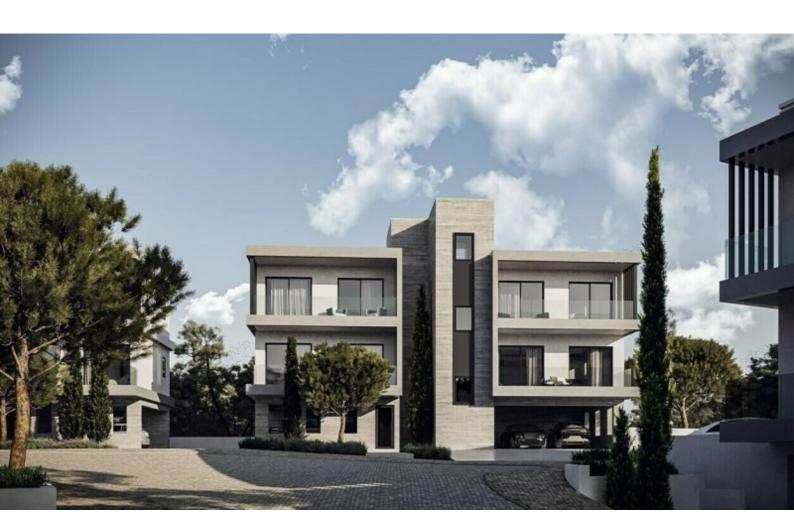

### **Description**

Brand New Exquisite 2 Bedroom Apartment For Sale in Geroskipou, Paphos with Indoor and Outdoor Pool!

Located within a brand new, first-class retirement village

An all-inclusive resort-style residence, allowing independent and secure senior living! In addition, it enjoys excellent access to the sea and a plethora of amenities

Communal indoor and outdoor heated swimming pool!

Private complex within a cul-de-sac!

Next to a public green area!

2 Bedrooms

2 Bathrooms

82m2 of Net Indoor area

15m2 of Covered Veranda

Uncovered and Covered Parking