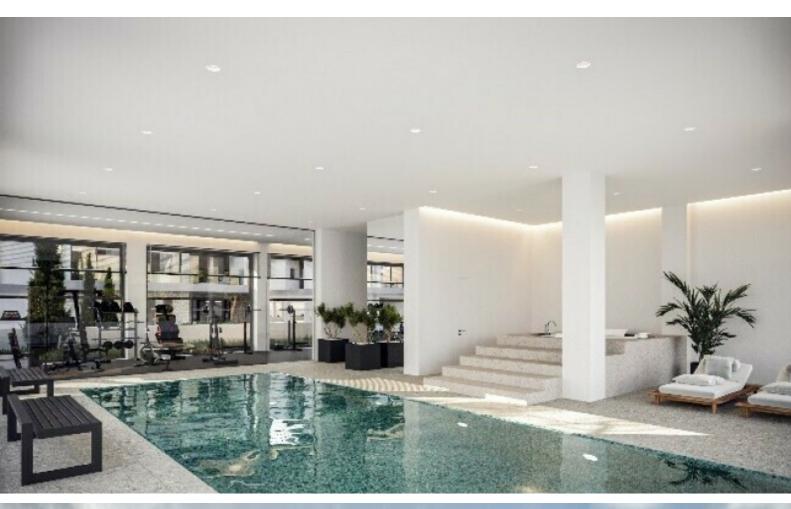

#### **Indoor Features**

- Air Conditioning
- CCTV system
- Covered Parking
- Elevator
- Fitted Kitchen
- Furnished
- Internal Pool
- Master Bed
- Open-plan
- Pressurised Water System
- Reception
- Security System
- Under Floor Heating
- Water Heater
- EPC Energy Class: Pending

**BBQ** Area

Elevator

High-quality materials and finishes

Panic button linked to the on-site medical center

Medical Center with On-site Nurse

24/7 on-site security service and CCTV

Spa and Gym

Property management services