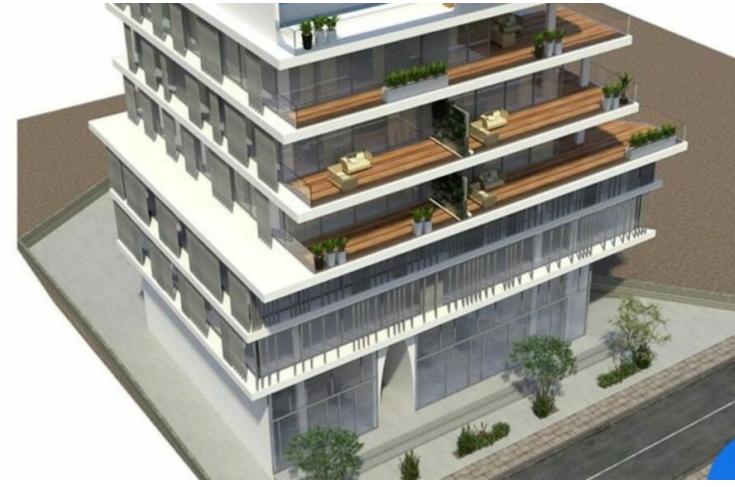

### **Description**

This Exclusive ultramodern 5 floor Office Block is available for rent in the heart of the Paphos CBD – These offices place you near the majority of all of Paphos' government buildings, legal offices, financial services centers, and many more office amenities that are required to smoothly operate your company successfully.

The ground floor may be used for retail space or as a reception area for the rest of the offices. Each of the office floors has access to large spacious balconies that may be utilized according to the tenant's needs.

#### Features:

• Covered area: 1524m2

• Floors: 5

• Parking bays: 30 Approx.

Storage rooms: YesServer Room: Yes

• Controlled access: Yes

Charger for EV

• Photovoltaics