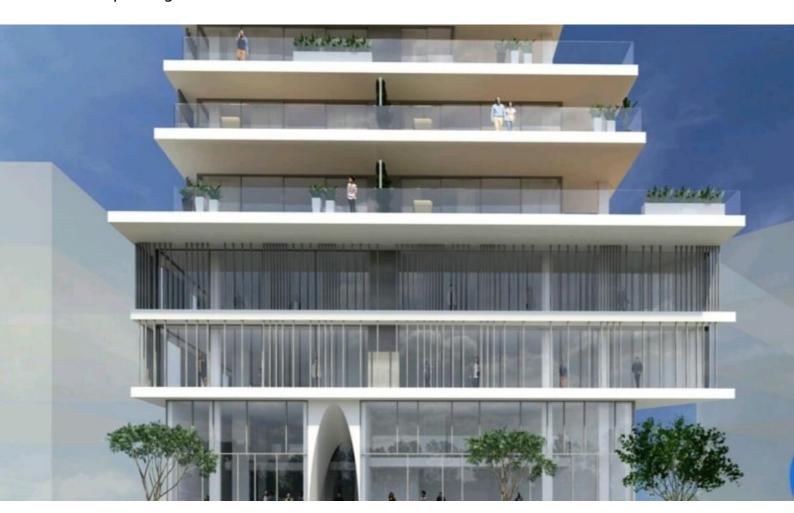

### **Description**

This Exclusive ultramodern 5 floor Office Block is available for rent in the heart of the Paphos CBD – These offices place you near the majority of all of Paphos' government buildings, legal offices, financial services centers, and many more office amenities that are required to smoothly operate your company successfully.

The ground floor may be used for retail space or as a reception area for the rest of the offices. Each of the office floors has access to large spacious balconies that may be utilized according to the tenant's needs.

- 1st floor price set at 23EURO per metre with 2 offices to choose from (105m2 & 150m2)
- 2nd floor price set at 23EURO per metre with 2 offices to choose from (105m2 & 150m2)
- 3rd floor price set at 25EURO per metre with 2 offices to choose from (100m2+63m2 balcony & 130m2+25m2 balcony)

- 4th floor price set at 25EURO per metre with 2 offices to choose from (100m2+34m2 balcony & 130m2=34m2 balcony)
- 5th floor price set at 25EURO per metre @ 180m2+45m2 balcony