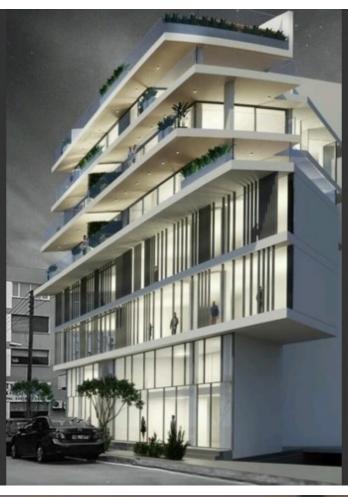

### **Description**

This Exclusive ultramodern 5 floor Office Block is available for rent in the heart of the Paphos CBD – These offices place you near the majority of all of Paphos' government buildings, legal offices, financial services centers, and many more office amenities that are required to smoothly operate your company successfully.

This office block will be completed in April 2025 and is an ideal opportunity for the tenant to customize their space and work directly with the landlord to accommodate any design ideas or special requests.

The ground floor may be used for retail space or as a reception area for the rest of the offices. Each of the office floors has access to large spacious balconies that may be utilized according to the tenant's needs.