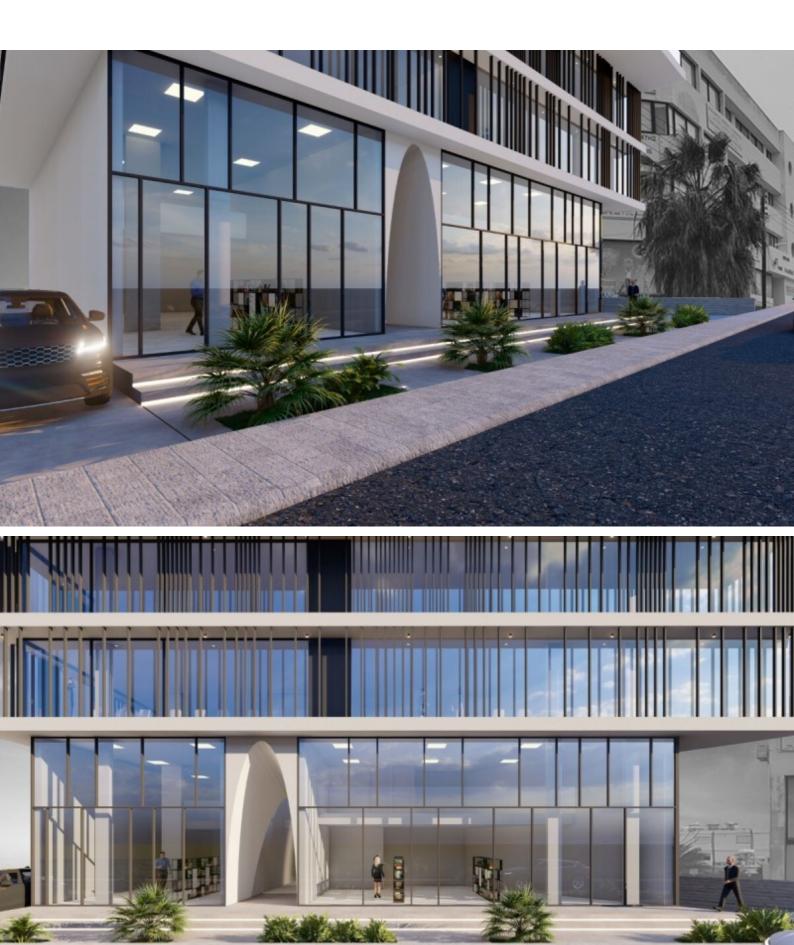

### **Description**

This Exclusive ultramodern 5 floor Office Block is available for rent in the heart of the Paphos CBD – These offices place you near the majority of all of Paphos' government buildings, legal offices, financial services centers, and many more office amenities that are required to smoothly operate your company successfully.

Prices start from 2400 Euro depending on which floor and what size you choose.

The office building boasts a controlled access entrance with elevators servicing all 5 floors, ample basement and ground floor parking, air-conditioning throughout, a central server station, and many more.

The ground floor may be used for retail space or as a reception area for the rest of the offices. Each of the office floors has access to large spacious balconies that may be utilized according to the tenant's needs.