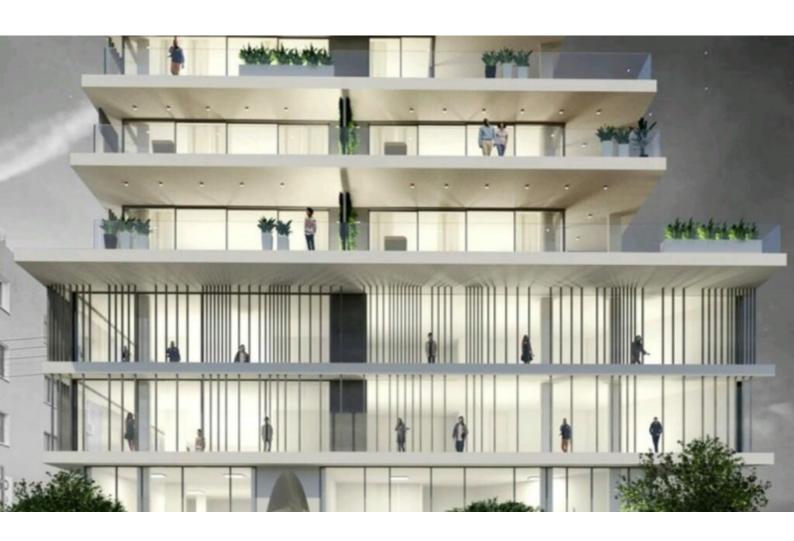

### **Description**

This Exclusive ultramodern 5 floor Office Block is available for rent in the heart of the Paphos CBD – These offices place you near the majority of all of Paphos' government buildings, legal offices, financial services centers, and many more office amenities that are required to smoothly operate your company successfully.

The ground floor may be used for retail space or as a reception area for the rest of the offices. Each of the office floors has access to large spacious balconies that may be utilized according to the tenant's needs.

- 1st floor price set at 23EURO per metre with 2 offices to choose from (105m2 & 150m2)
- 2nd floor price set at 23EURO per metre with 2 offices to choose from (105m2 & 150m2)
- 3rd floor price set at 25EURO per metre with 2 offices to choose from (100m2+63m2 balcony & 130m2+25m2 balcony)

- 4th floor price set at 25EURO per metre with 2 offices to choose from (100m2+34m2 balcony & 130m2=34m2 balcony)
- 5th floor price set at 25EURO per metre @ 180m2+45m2 balcony