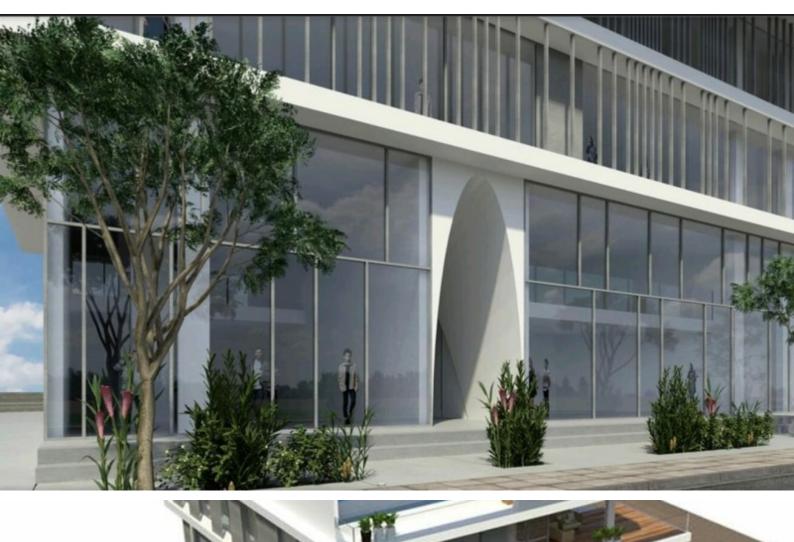

The ground floor may be used for retail space or as a reception area for the rest of the offices. Each of the office floors has access to large spacious balconies that may be utilized according to the tenant's needs.