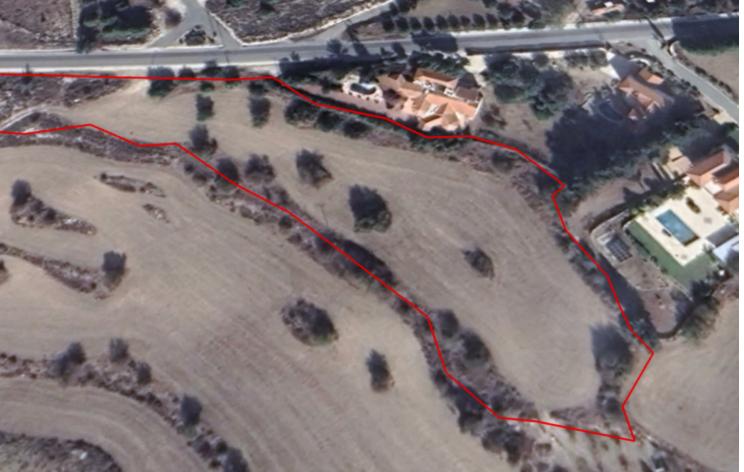

### **Key Facts**

• Agricultural Land

• 8,455 m<sup>2</sup> Land Size

• 10% Building Density

• Site Coverage: 10%

• Floors: 2

• Height: 8.3m

• Title Deed: Available

#### **Description**

Large Agricultural Land Parcel For Sale in Armou, Paphos with Sea View!
Located in the demanding and attractive area between Konia and Armou village
Excellent access to the entrance of the highway and the city center!
Abuts a residential zone!
8,455m2 of Land area
Around 88m of Road Frontage
10% of Building Density
10% of Site Coverage
Up to 2 floors and a height of 8.3m
Access to a registered road
All development infrastructures are in place
This land is suitable for agricultural purposes
It also abuts a residential zone, allowing the potential for residential development!