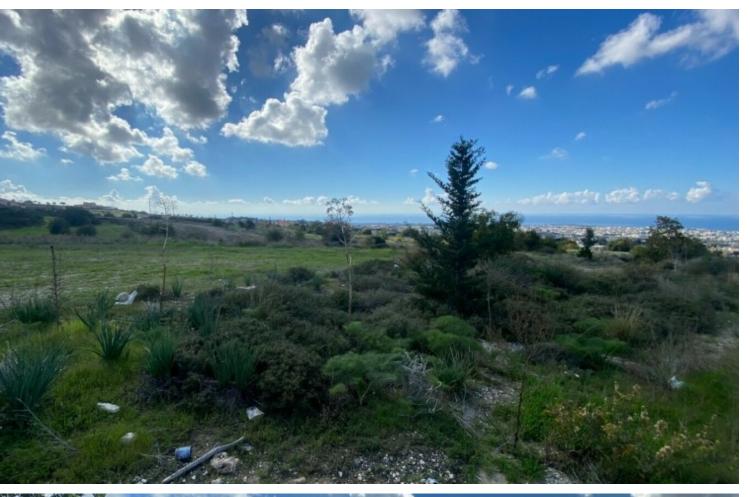

#### **Description**

Large Agricultural Land Parcel For Sale in Armou, Paphos with Sea View!
Located in the demanding and attractive area between Konia and Armou village
Excellent access to the entrance of the highway and the city center!
Abuts a residential zone!
8,455m2 of Land area
Around 88m of Road Frontage
10% of Building Density
10% of Site Coverage
Up to 2 floors and a height of 8.3m
Access to a registered road
All development infrastructures are in place
This land is suitable for agricultural purposes
It also abuts a residential zone, allowing the potential for residential development!