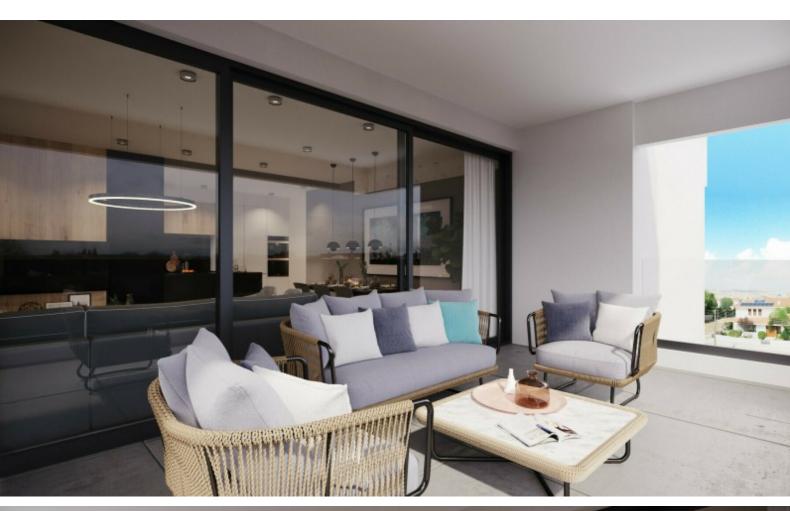

• Barbecue area

**Outdoor Features** 

- Roof Garden
- Solar System

Open Plan

Fitted Kitchen

Fitted Wardrobes

Modern Concept

Quality materials and finishes

Access to the roof garden via the internal staircase

**BBQ** Area

Storeroom