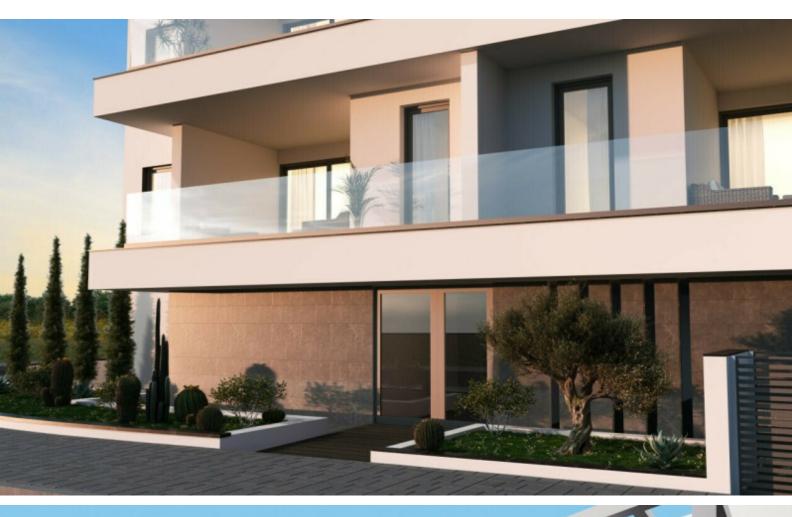

### **Description**

LAST UNIT AVAILABLE!

Brand New Unique 3 Bedroom Duplex Penthouse For Sale in Vergina, Larnaca with Roof Garden!

Located in an attractive and peaceful family-friendly neighborhood

Just a few minutes from the K-Cineplex roundabout and the city center!

In addition, it enjoys excellent access to the Metropolis Mall and the General Hospital!

2nd and 3rd Floor!

Private roof garden!

3 Bedrooms + Provision for extra bedroom on the roof garden!

3 Bathrooms

1 En-suite + 1 Family Bathroom + 1 Guest W/C with Shower

Additional Guest W/C

128m2 of Net Indoor area

36m2 of Covered Veranda

82m2 of Roof Garden area

Covered Parking

Provisions for A/C

Pressurized water system

Video entrance system