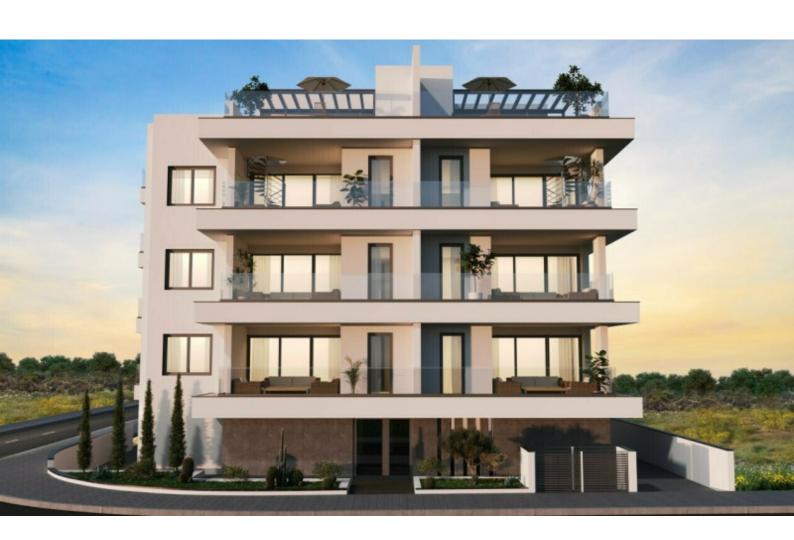

### **Description**

LAST UNIT AVAILABLE!

Brand New Unique 3 Bedroom Duplex Penthouse For Sale in Vergina, Larnaca with Roof Garden!

Located in an attractive and peaceful family-friendly neighborhood

Just a few minutes from the K-Cineplex roundabout and the city center!

In addition, it enjoys excellent access to the Metropolis Mall and the General Hospital!

2nd and 3rd Floor!

Private roof garden!

3 Bedrooms + Provision for extra bedroom on the roof garden!

3 Bathrooms

1 En-suite + 1 Family Bathroom + 1 Guest W/C with Shower

Additional Guest W/C

128m2 of Net Indoor area

36m2 of Covered Veranda

82m2 of Roof Garden area

Covered Parking

Provisions for A/C

Pressurized water system

Video entrance system

Open Plan

Fitted Kitchen

Fitted Wardrobes

Modern Concept

Quality materials and finishes

Access to the roof garden via the internal staircase

**BBQ** Area

Storeroom