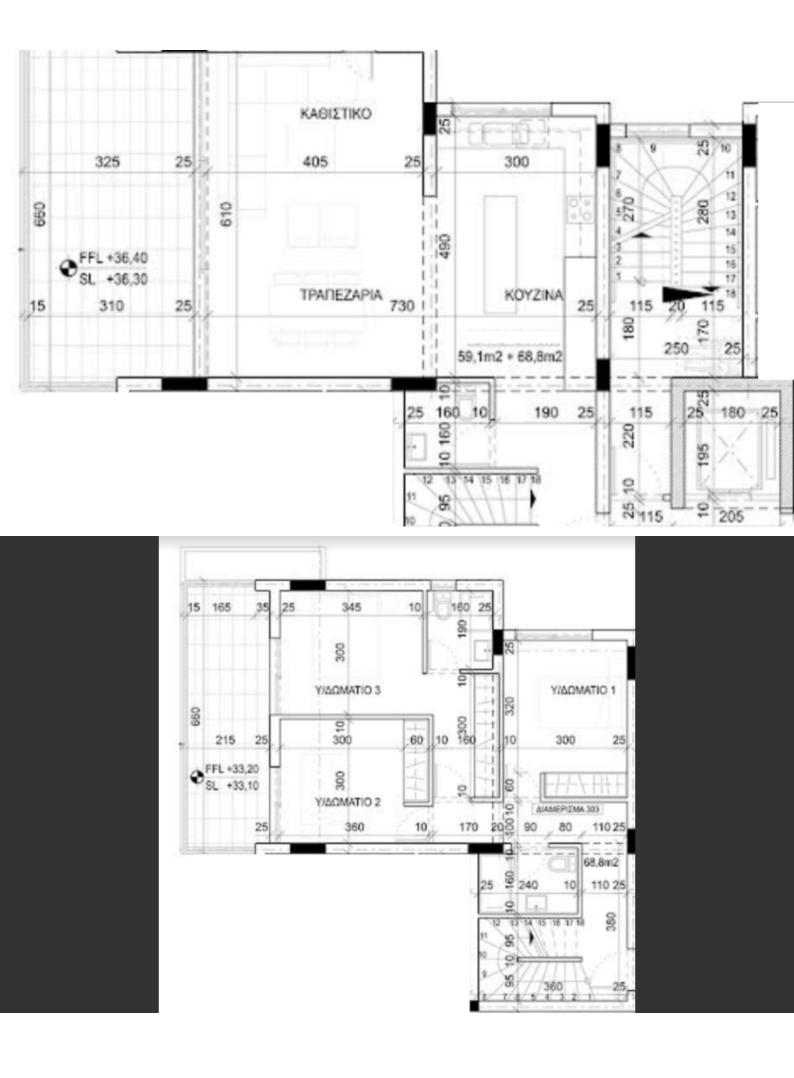

### **Key Facts**

• 3 Beds

• 3 Baths

• 128 m<sup>2</sup> Covered Area

• 36 m² Covered Verandas

• Uncovered verandas: 82m²

• New Build

• Title Deed: Available

In addition, it enjoys excellent access to the Metropolis Mall and the General Hospital!

2nd and 3rd Floor!

Private roof garden!

3 Bedrooms + Provision for extra bedroom on the roof garden!

3 Bathrooms

1 En-suite + 1 Family Bathroom + 1 Guest W/C with Shower

Additional Guest W/C

128m2 of Net Indoor area

36m2 of Covered Veranda

82m2 of Roof Garden area

Covered Parking

Provisions for A/C

Pressurized water system

Video entrance system