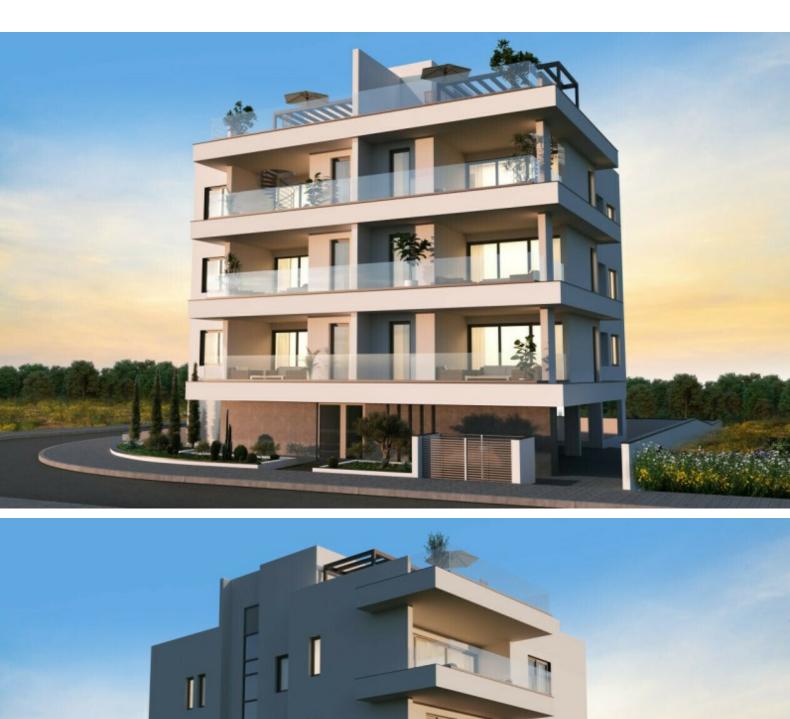

### **Description**

LAST UNIT AVAILABLE!

Brand New Unique 3 Bedroom Duplex Penthouse For Sale in Vergina, Larnaca with Roof Garden!

Located in an attractive and peaceful family-friendly neighborhood

Just a few minutes from the K-Cineplex roundabout and the city center!

In addition, it enjoys excellent access to the Metropolis Mall and the General Hospital!

2nd and 3rd Floor!

Private roof garden!

3 Bedrooms + Provision for extra bedroom on the roof garden!

3 Bathrooms

1 En-suite + 1 Family Bathroom + 1 Guest W/C with Shower

Additional Guest W/C

128m2 of Net Indoor area

36m2 of Covered Veranda

82m2 of Roof Garden area

Covered Parking

Provisions for A/C

Pressurized water system

Video entrance system

Open Plan

Fitted Kitchen

Fitted Wardrobes

Modern Concept

Quality materials and finishes

Access to the roof garden via the internal staircase

**BBQ** Area

Storeroom