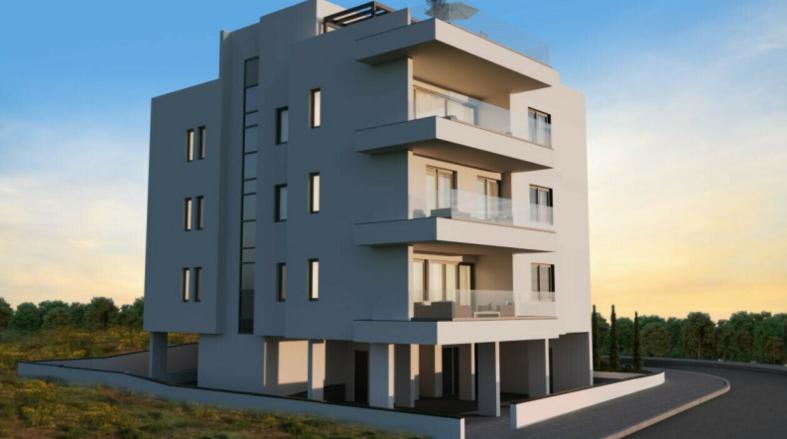

### **Description**

LAST UNIT AVAILABLE!

Brand New Unique 3 Bedroom Duplex Penthouse For Sale in Vergina, Larnaca with Roof Garden!

Located in an attractive and peaceful family-friendly neighborhood

Just a few minutes from the K-Cineplex roundabout and the city center!

In addition, it enjoys excellent access to the Metropolis Mall and the General Hospital!

2nd and 3rd Floor!

Private roof garden!

3 Bedrooms + Provision for extra bedroom on the roof garden!

3 Bathrooms

1 En-suite + 1 Family Bathroom + 1 Guest W/C with Shower

Additional Guest W/C

128m2 of Net Indoor area

36m2 of Covered Veranda

82m2 of Roof Garden area

Covered Parking

Provisions for A/C

Pressurized water system

Video entrance system

Open Plan

Fitted Kitchen

Fitted Wardrobes

Modern Concept

Quality materials and finishes

Access to the roof garden via the internal staircase

**BBQ** Area

Storeroom