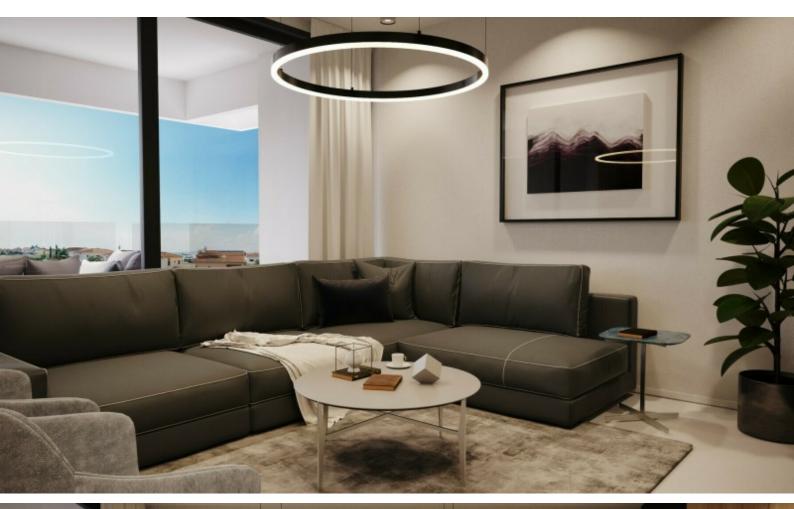

### **Description**

LAST UNIT AVAILABLE!

Brand New Unique 3 Bedroom Duplex Penthouse For Sale in Vergina, Larnaca with Roof Garden!

Located in an attractive and peaceful family-friendly neighborhood

Just a few minutes from the K-Cineplex roundabout and the city center!

Open Plan

Fitted Kitchen

Fitted Wardrobes

Modern Concept

Quality materials and finishes

Access to the roof garden via the internal staircase

**BBQ** Area

Storeroom