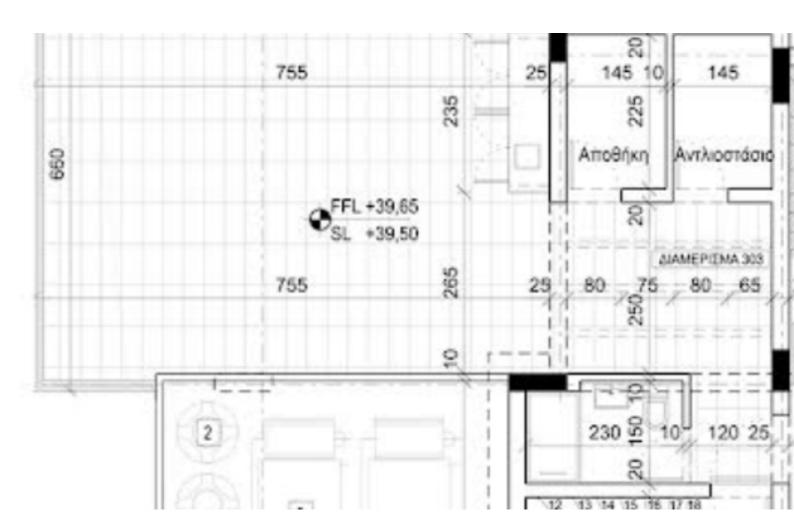

• Barbecue area

**Outdoor Features** 

- Roof Garden
- Solar System

Additional Guest W/C

128m2 of Net Indoor area

36m2 of Covered Veranda

82m2 of Roof Garden area

Covered Parking

Provisions for A/C

Pressurized water system

Video entrance system

Open Plan

Fitted Kitchen

Fitted Wardrobes

Modern Concept

Quality materials and finishes

Access to the roof garden via the internal staircase

**BBQ** Area

Storeroom