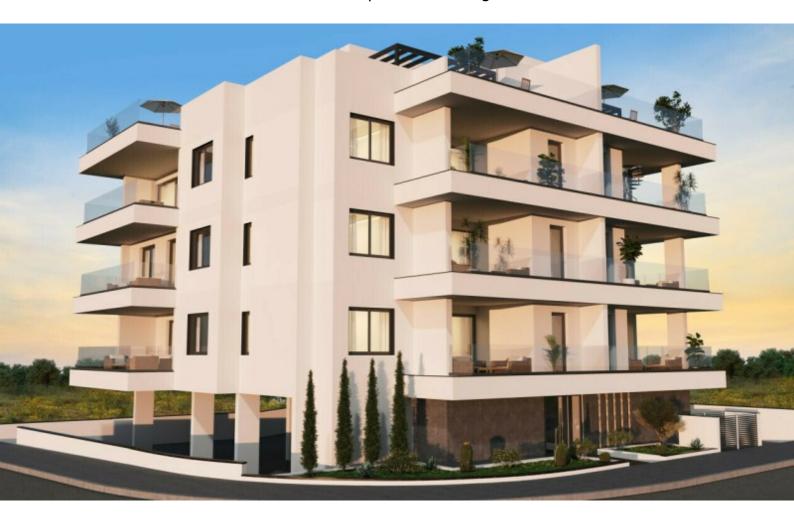

### **Description**

LAST UNIT AVAILABLE!

Brand New Unique 3 Bedroom Duplex Penthouse For Sale in Vergina, Larnaca with Roof Garden!

Located in an attractive and peaceful family-friendly neighborhood

Just a few minutes from the K-Cineplex roundabout and the city center!

In addition, it enjoys excellent access to the Metropolis Mall and the General Hospital!

2nd and 3rd Floor!

Private roof garden!

3 Bedrooms + Provision for extra bedroom on the roof garden!

3 Bathrooms

1 En-suite + 1 Family Bathroom + 1 Guest W/C with Shower

Additional Guest W/C

128m2 of Net Indoor area

36m2 of Covered Veranda

82m2 of Roof Garden area

Covered Parking

Provisions for A/C

Pressurized water system

Video entrance system

Open Plan

Fitted Kitchen

Fitted Wardrobes

Modern Concept

Quality materials and finishes

Access to the roof garden via the internal staircase

**BBQ** Area

Storeroom