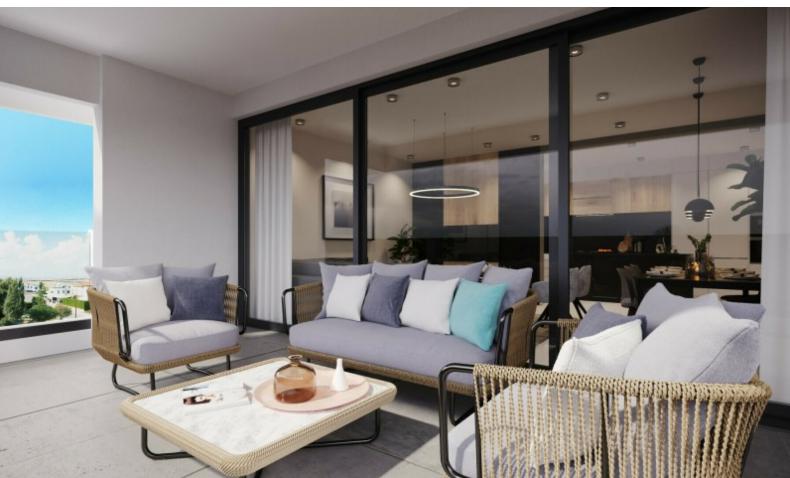

• Barbecue area

**Outdoor Features** 

- Roof Garden
- Solar System

Open Plan

Fitted Kitchen

Fitted Wardrobes

Modern Concept

Quality materials and finishes

Access to the roof garden via the internal staircase

**BBQ** Area

Storeroom