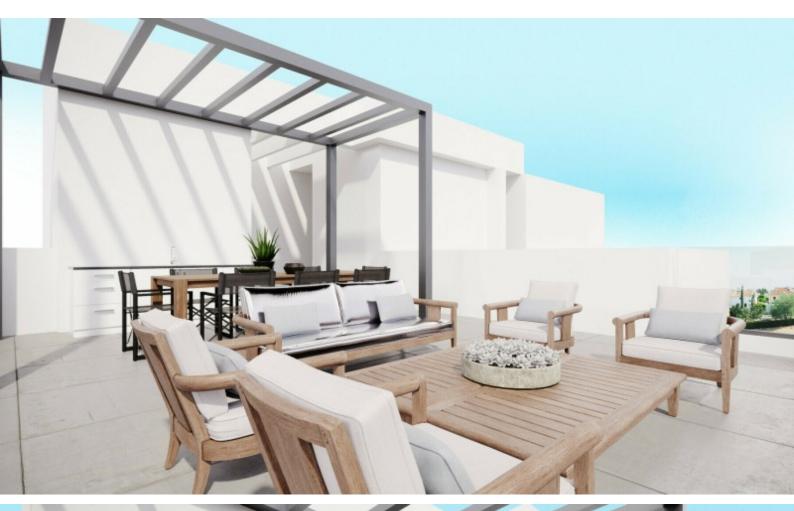

• Barbecue area

**Outdoor Features** 

- Roof Garden
- Solar System

In addition, it enjoys excellent access to the Metropolis Mall and the General Hospital!

2nd and 3rd Floor!

Private roof garden!

3 Bedrooms + Provision for extra bedroom on the roof garden!

3 Bathrooms

1 En-suite + 1 Family Bathroom + 1 Guest W/C with Shower

Additional Guest W/C

128m2 of Net Indoor area

36m2 of Covered Veranda

82m2 of Roof Garden area

Covered Parking

Provisions for A/C

Pressurized water system

Video entrance system

Open Plan

Fitted Kitchen

Fitted Wardrobes

Modern Concept

Quality materials and finishes

Access to the roof garden via the internal staircase

**BBQ** Area

Storeroom