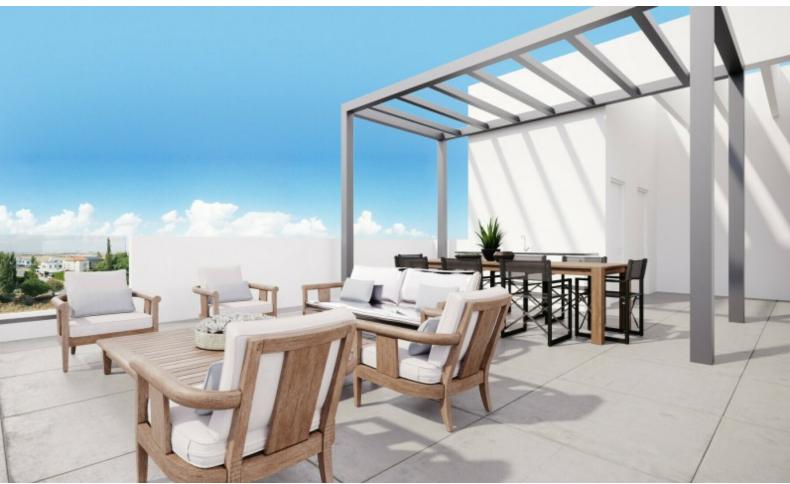

• Barbecue area

**Outdoor Features** 

- Roof Garden
- Solar System

In addition, it enjoys excellent access to the Metropolis Mall and the General Hospital!

2nd and 3rd Floor!

Private roof garden!

3 Bedrooms + Provision for extra bedroom on the roof garden!

3 Bathrooms

1 En-suite + 1 Family Bathroom + 1 Guest W/C with Shower

Additional Guest W/C

128m2 of Net Indoor area

36m2 of Covered Veranda

82m2 of Roof Garden area

Covered Parking

Provisions for A/C

Pressurized water system

Video entrance system

Open Plan

Fitted Kitchen

Fitted Wardrobes

Modern Concept

Quality materials and finishes

Access to the roof garden via the internal staircase

**BBQ** Area

Storeroom