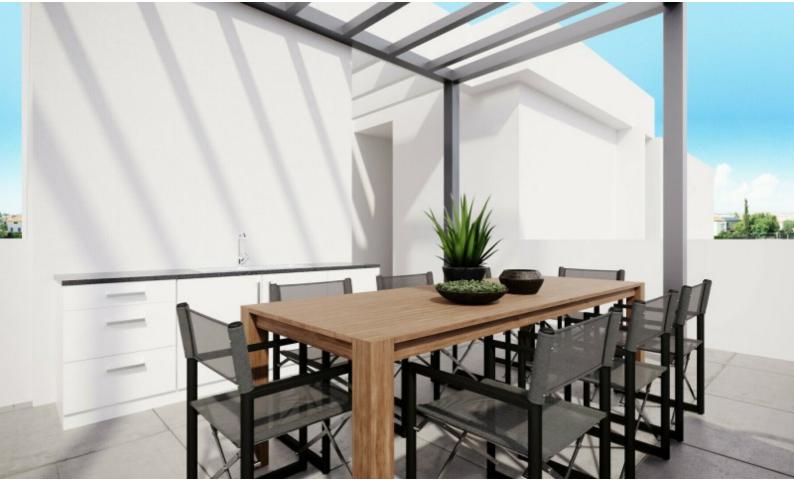

• Barbecue area

**Outdoor Features** 

- Roof Garden
- Solar System

In addition, it enjoys excellent access to the Metropolis Mall and the General Hospital!

2nd and 3rd Floor!

Private roof garden!

3 Bedrooms + Provision for extra bedroom on the roof garden!

3 Bathrooms

1 En-suite + 1 Family Bathroom + 1 Guest W/C with Shower

Additional Guest W/C

128m2 of Net Indoor area

36m2 of Covered Veranda

82m2 of Roof Garden area

Covered Parking

Provisions for A/C

Pressurized water system

Video entrance system

Open Plan

Fitted Kitchen

Fitted Wardrobes

Modern Concept

Quality materials and finishes

Access to the roof garden via the internal staircase

**BBQ** Area

Storeroom