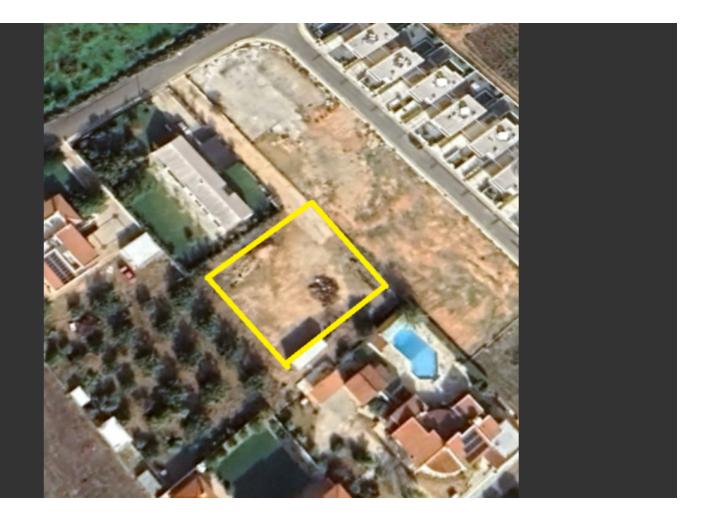

## Description

Residential Plot For Sale in Petridia, Emba, Paphos! Currently under the division's process Located in a demanding and peaceful area In addition, it enjoys excellent access to a plethora of amenities and the city center! 1,371m2 of Plot size Around 5m of Road Frontage 60% of Building Density 35% of Site Coverage Up to 2 floors and a height of 10m Access to a registered road All development infrastructures are in place This plot is suitable for developing your ideal family home! Contact us for full information and for a private viewing!