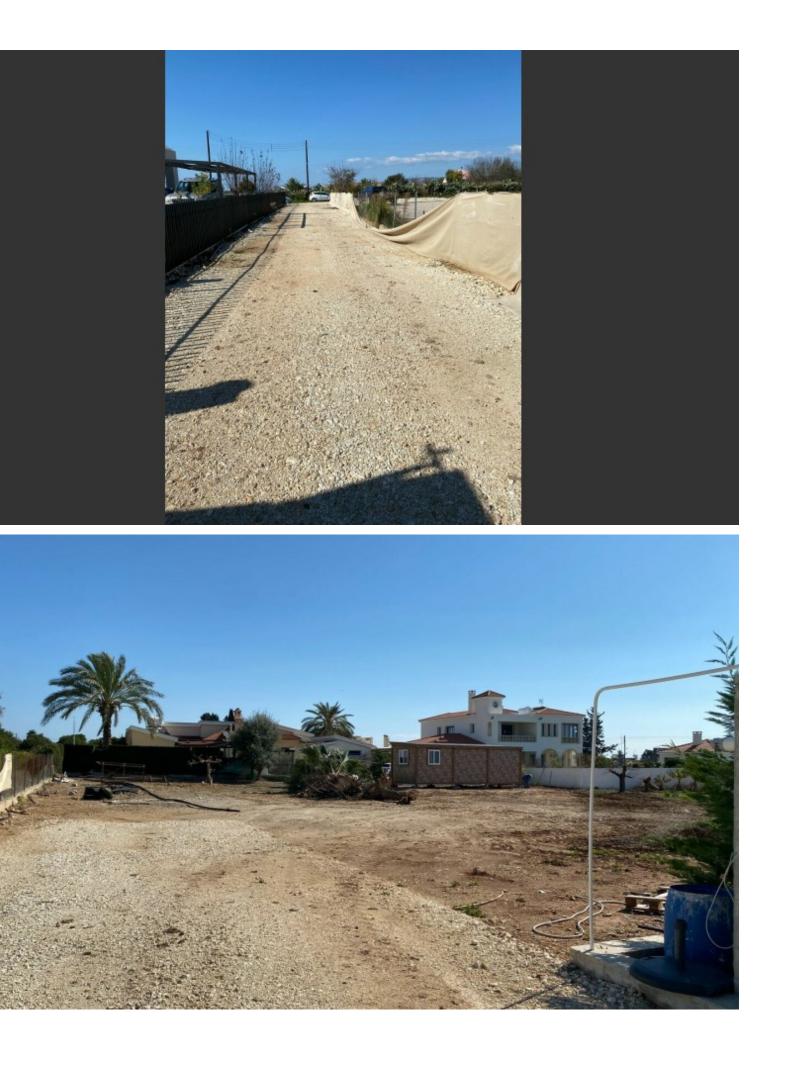

## Description

Residential Plot For Sale in Petridia, Emba, Paphos! Currently under the division's process Located in a demanding and peaceful area In addition, it enjoys excellent access to a plethora of amenities and the city center! 1,371m2 of Plot size Around 5m of Road Frontage 60% of Building Density 35% of Site Coverage Up to 2 floors and a height of 10m Access to a registered road All development infrastructures are in place This plot is suitable for developing your ideal family home! Contact us for full information and for a private viewing!