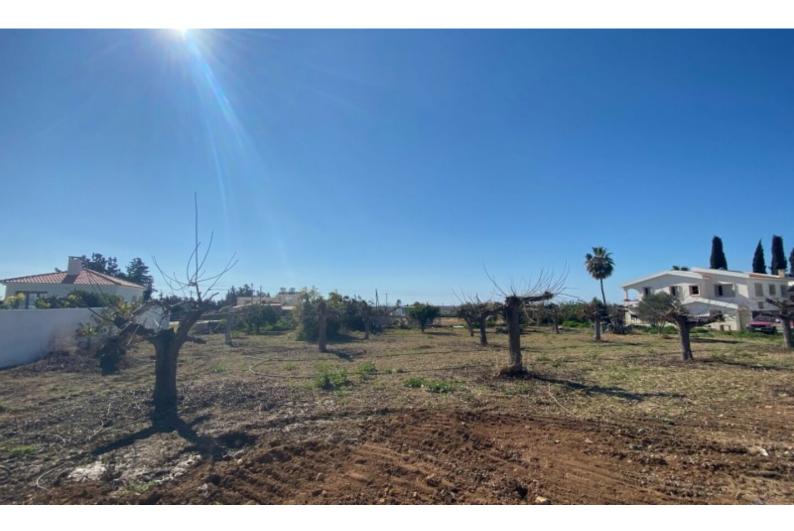

## Description

Residential Plot For Sale in Petridia, Emba, Paphos! Currently under the division's process Located in a demanding and peaceful area In addition, it enjoys excellent access to a plethora of amenities and the city center! 1,371m2 of Plot size Around 5m of Road Frontage 60% of Building Density 35% of Site Coverage Up to 2 floors and a height of 10m Access to a registered road All development infrastructures are in place This plot is suitable for developing your ideal family home! Contact us for full information and for a private viewing!