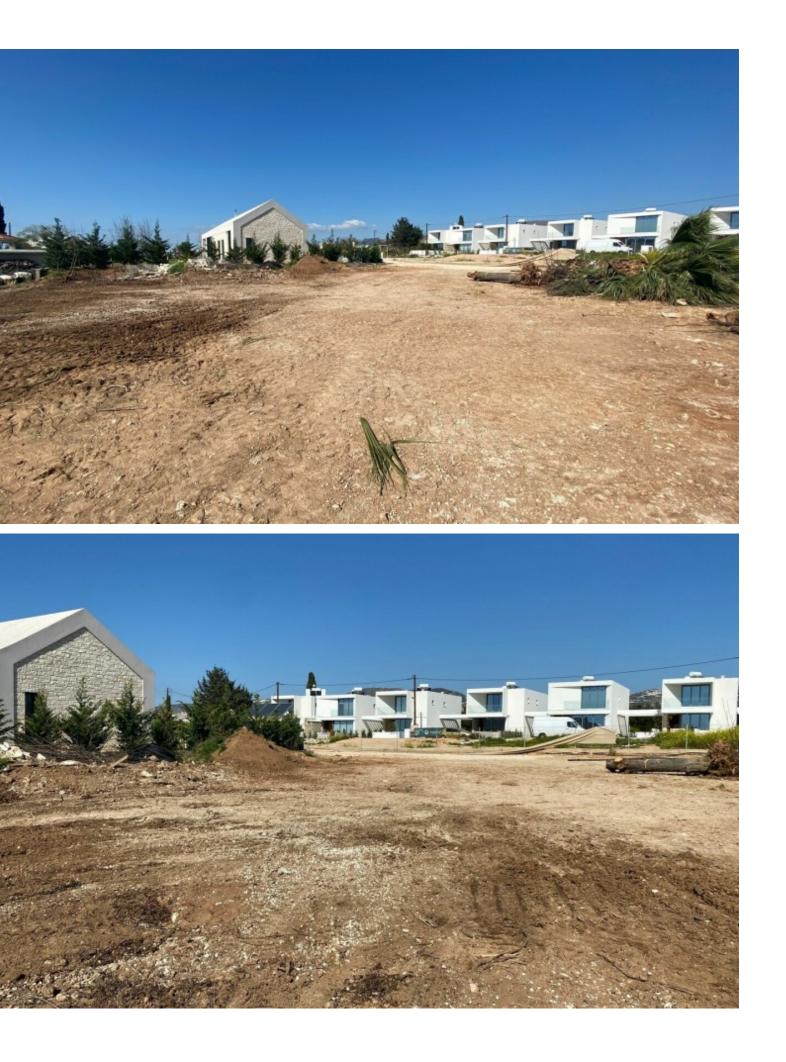

## Description

Residential Plot For Sale in Petridia, Emba, Paphos! Currently under the division's process Located in a demanding and peaceful area In addition, it enjoys excellent access to a plethora of amenities and the city center! 1,371m2 of Plot size Around 5m of Road Frontage 60% of Building Density 35% of Site Coverage Up to 2 floors and a height of 10m Access to a registered road All development infrastructures are in place This plot is suitable for developing your ideal family home! Contact us for full information and for a private viewing!