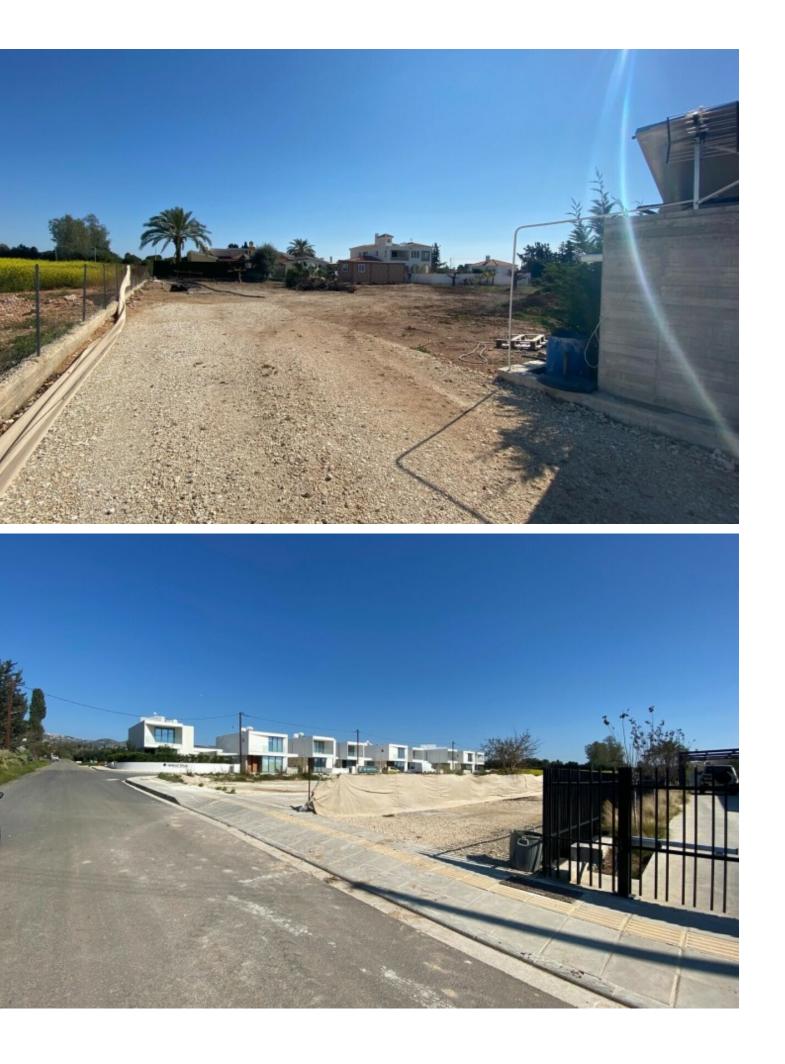

## Description

Residential Plot For Sale in Petridia, Emba, Paphos! Currently under the division's process Located in a demanding and peaceful area In addition, it enjoys excellent access to a plethora of amenities and the city center! 1,371m2 of Plot size Around 5m of Road Frontage 60% of Building Density 35% of Site Coverage Up to 2 floors and a height of 10m Access to a registered road All development infrastructures are in place This plot is suitable for developing your ideal family home! Contact us for full information and for a private viewing!