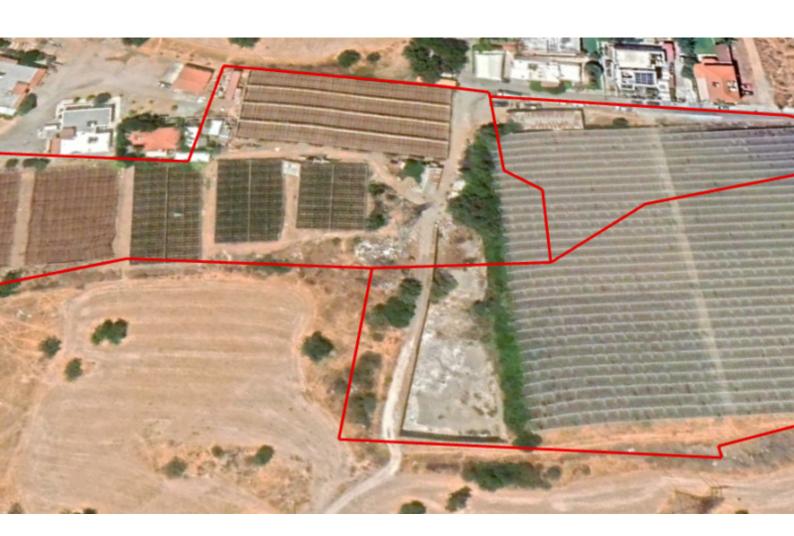

### **Key Facts**

• Residential Land

• 26,828 m<sup>2</sup> Land Size

• 80% Building Density

• Site Coverage: 45%

• Floors: 3

• Height: 13.5m

• Title Deed: Available

### **Description**

Huge Residential Land Parcel For Sale in Pano Polemidia, Limassol!
Located close to the general hospital and many amenities!
Situated in a family-friendly neighborhood
In addition, it enjoys excellent access to the highway and the city center!
26,828m2 of Land area
Around 128m of Road Frontage
80% of Building Density
45% of Site Coverage
Up to 3 floors and a height of 13.5m
Access to a registered road
All development infrastructures are in place
This land parcel is suitable for the division of plots or for a large residential development!