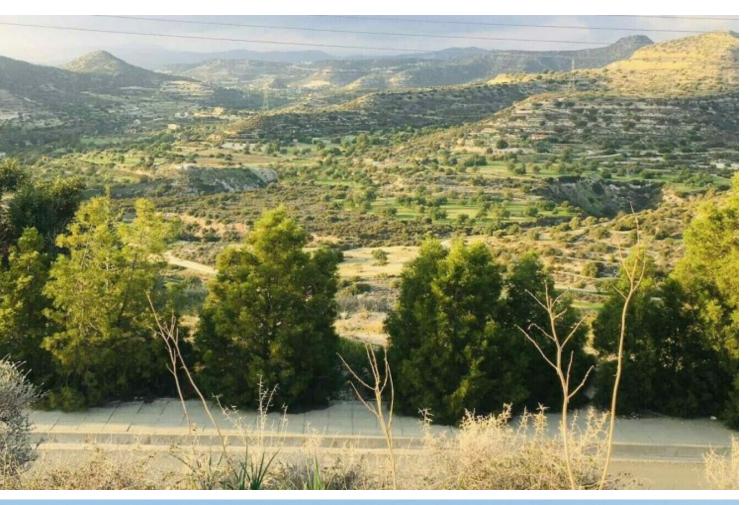

#### **Description**

Corner Residential Plot For Sale in Panthea, Limassol with Sea and Mountain Views! Located in one of the most prestigious, peaceful, and picturesque areas in Limassol Easy access to the highway, city center, and private schools!

Panoramic views of the sea and mountains

870m2 of Plot size

Around 54m of Road Frontage

30% of Building Density

20% of Site Coverage

Up to 2 floors and a height of 10m

Access to a registered road

All development infrastructures are in place