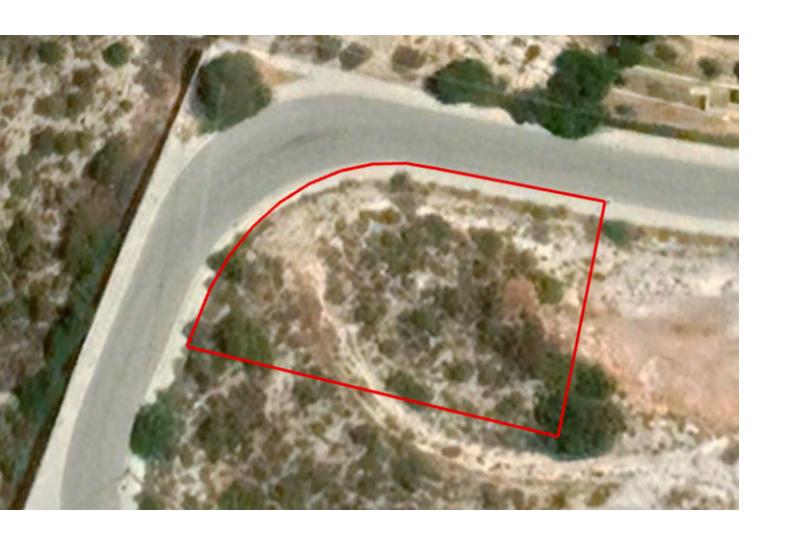

### **Key Facts**

• Residential Land

• 870 m<sup>2</sup> Land Size

• 30% Building Density

• Site Coverage: 20%

• Floors: 2

• Height: 10m

• Title Deed: Available

Panoramic views of the sea and mountains

870m2 of Plot size

Around 54m of Road Frontage

30% of Building Density

20% of Site Coverage

Up to 2 floors and a height of 10m

Access to a registered road

All development infrastructures are in place