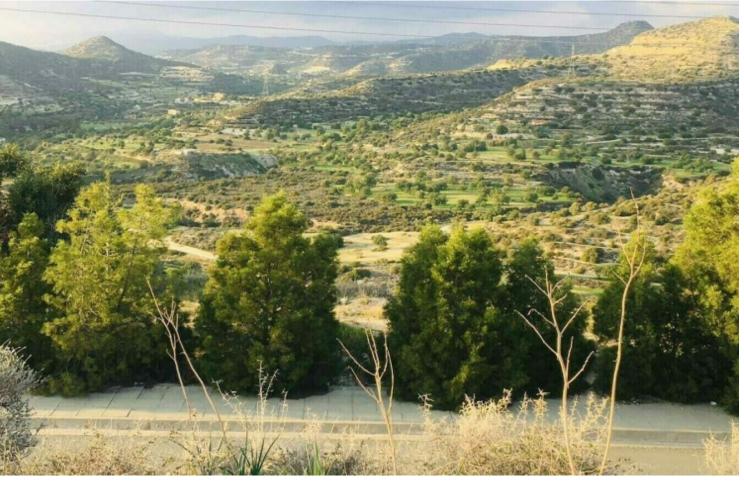

#### **Description**

Corner Residential Plot For Sale in Panthea, Limassol with Sea and Mountain Views! Located in one of the most prestigious, peaceful, and picturesque areas in Limassol Easy access to the highway, city center, and private schools!

Panoramic views of the sea and mountains

992m2 of Plot size

Around 60m of Road Frontage

30% of Building Density

20% of Site Coverage

Up to 2 floors and a height of 10m

Access to a registered road

All development infrastructures are in place