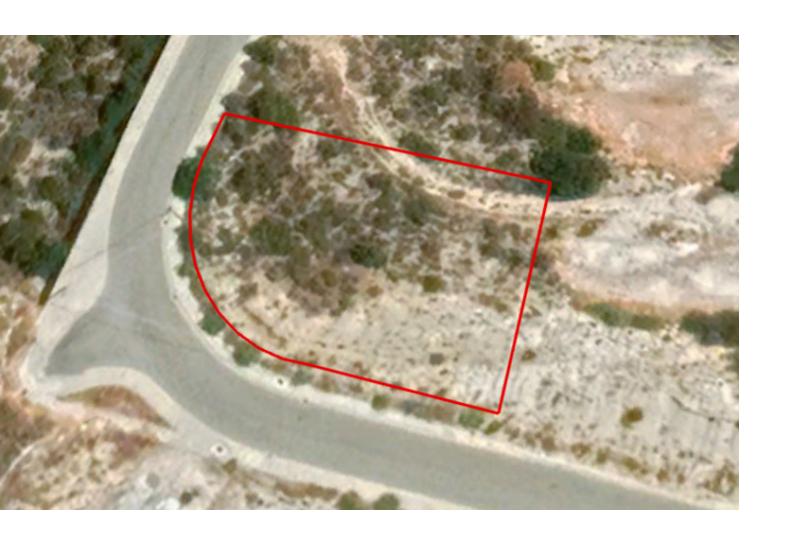

### **Key Facts**

• Residential Land

• 992 m<sup>2</sup> Land Size

• 30% Building Density

• Site Coverage: 20%

• Floors: 2

• Height: 10m

• Title Deed: Available

Panoramic views of the sea and mountains

992m2 of Plot size

Around 60m of Road Frontage

30% of Building Density

20% of Site Coverage

Up to 2 floors and a height of 10m

Access to a registered road

All development infrastructures are in place