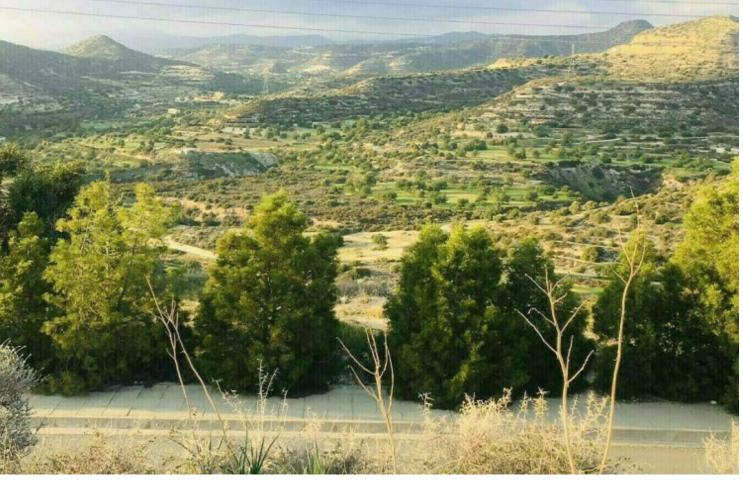

#### **Description**

Corner Residential Plot For Sale in Panthea, Limassol with Sea and Mountain Views! Located in one of the most prestigious, peaceful, and picturesque areas in Limassol Easy access to the highway, city center, and private schools!

Panoramic views of the sea and mountains

Opposite a small public green area!

847m2 of Plot size

Around 52m of Road Frontage

30% of Building Density

20% of Site Coverage

Up to 2 floors and a height of 10m

Access to a registered road