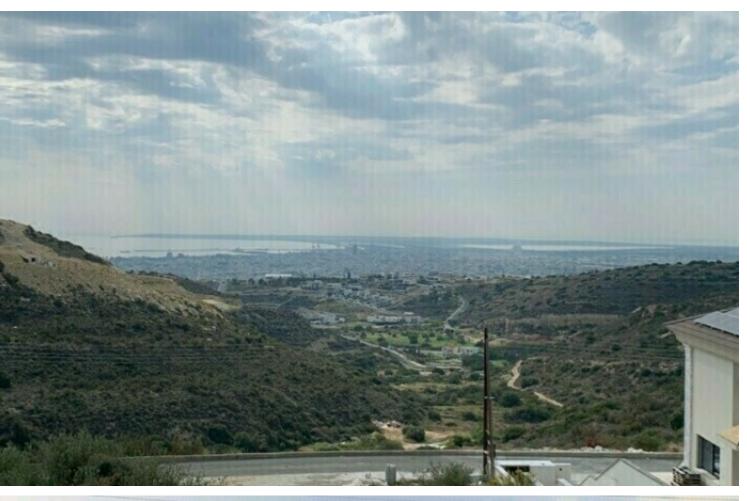

#### **Description**

Corner Residential Plot For Sale in Panthea, Limassol with Sea and Mountain Views! Located in one of the most prestigious, peaceful, and picturesque areas in Limassol Easy access to the highway, city center, and private schools!

Panoramic views of the sea and mountains

Opposite a small public green area!

847m2 of Plot size

Around 52m of Road Frontage

30% of Building Density

20% of Site Coverage

Up to 2 floors and a height of 10m

Access to a registered road