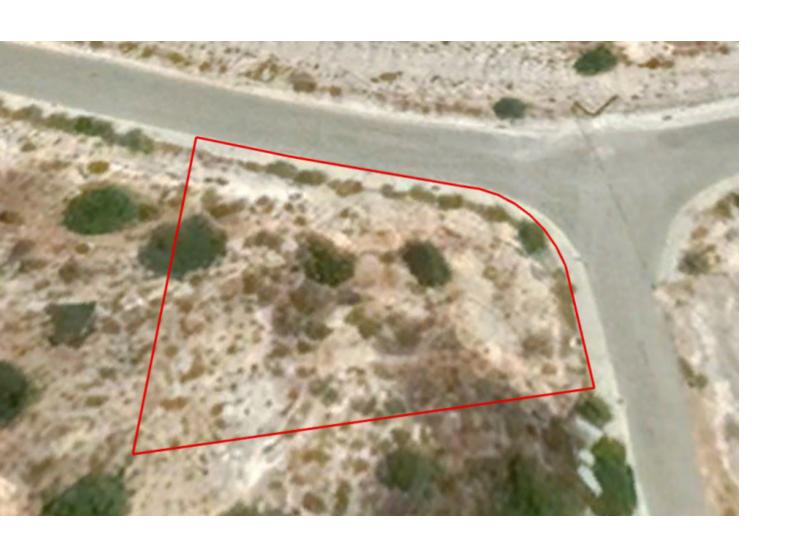

Panoramic views of the sea and mountains

Opposite a small public green area!

847m2 of Plot size

Around 52m of Road Frontage

30% of Building Density

20% of Site Coverage

Up to 2 floors and a height of 10m

Access to a registered road