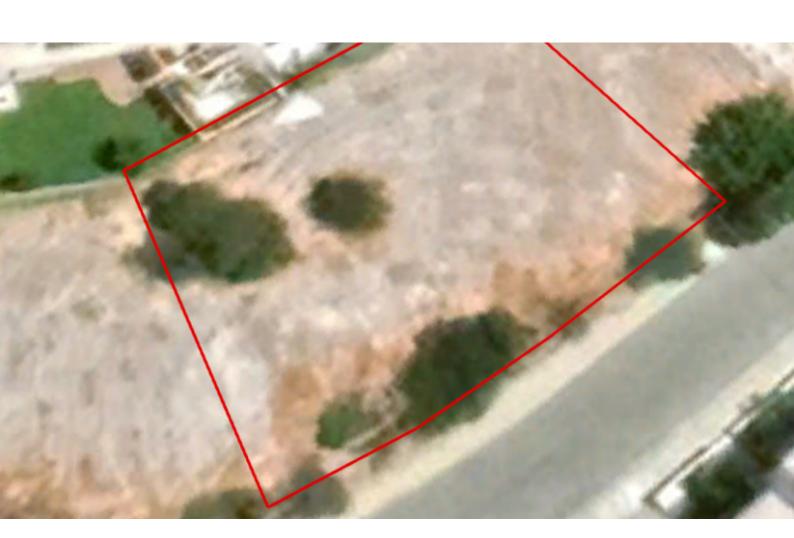

# **Residential Land 817 SQM For Sale**

#### **Description**

Residential Plot For Sale in Panthea, Limassol!

Located in one of the most prestigious, peaceful, and picturesque areas in Limassol Easy access to the highway, city center, and private schools!

817m2 of Plot size

Around 35m of Road Frontage

30% of Building Density

20% of Site Coverage

Up to 2 floors and a height of 10m

Access to a registered road

All development infrastructures are in place

This plot is excellent for developing your ideal family home!