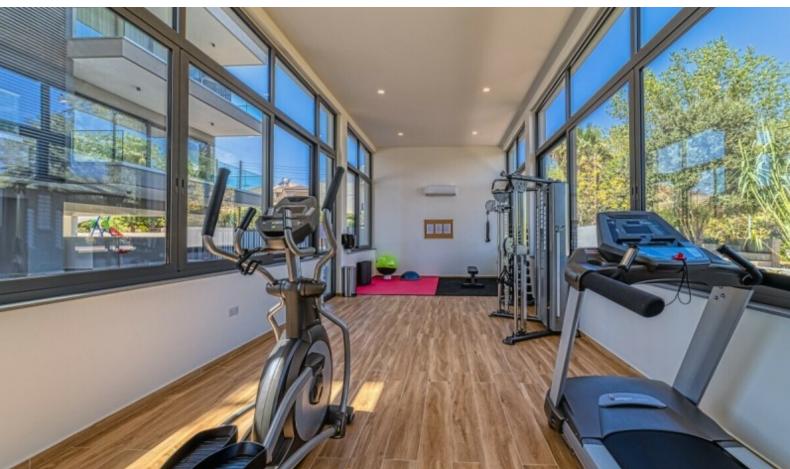

Open Plan

Fitted Italian Kitchen

Laminated parquet floors in the bedrooms

Walk-in wardrobes

**BBQ** Area

Storeroom

Elevator

Communal Gym