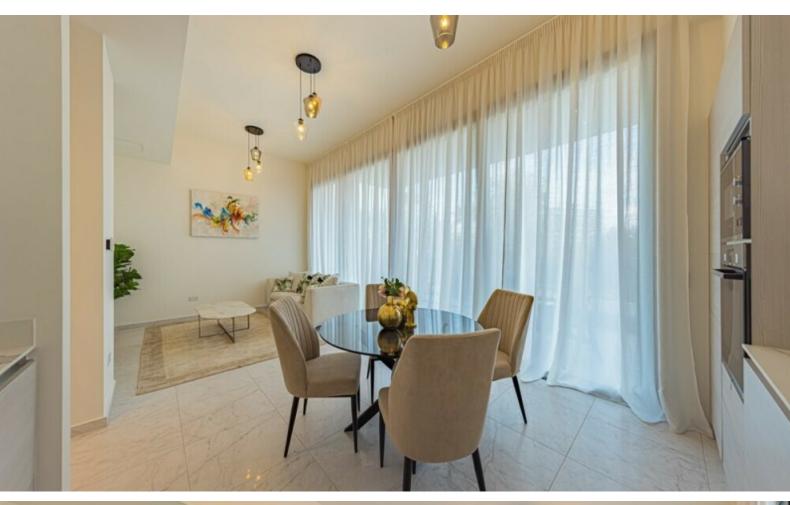

Open Plan

Fitted Italian Kitchen

Laminated parquet floors in the bedrooms

Walk-in wardrobes

**BBQ** Area

Storeroom

Elevator

Communal Gym