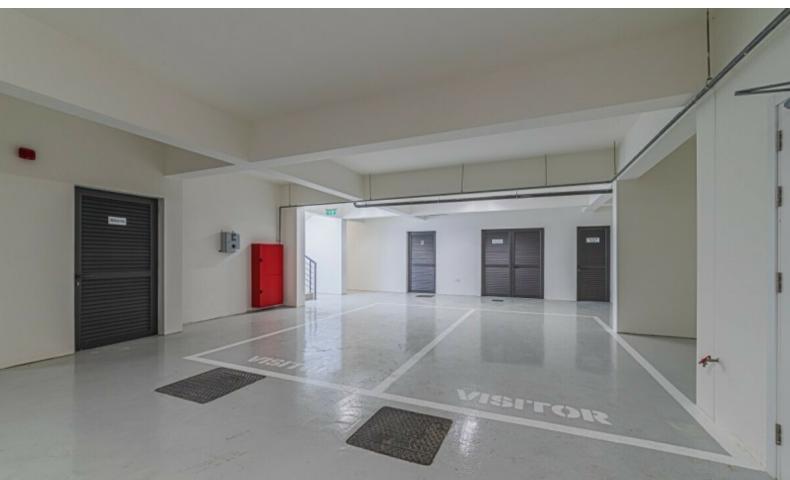

25m2 of Covered Verandas

**Underground Parking** 

Additional underground parking for visitors

**Furnished** 

Electric Appliances (Bosch)

VRV A/C

**Underfloor Heating** 

**Double Glazing** 

Open Plan

Fitted Italian Kitchen

Laminated parquet floors in the bedrooms

Walk-in wardrobes

**BBQ** Area

Storeroom

Elevator

Communal Gym