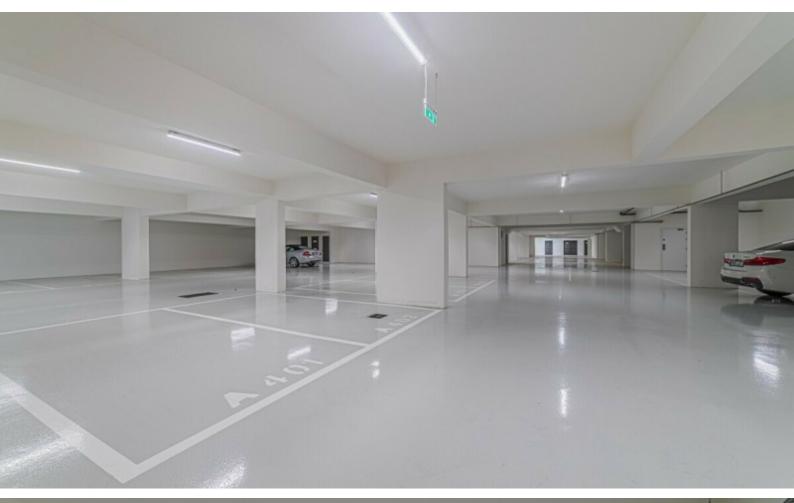

25m2 of Covered Verandas

**Underground Parking** 

Additional underground parking for visitors

**Furnished** 

Electric Appliances (Bosch)

VRV A/C

**Underfloor Heating** 

**Double Glazing** 