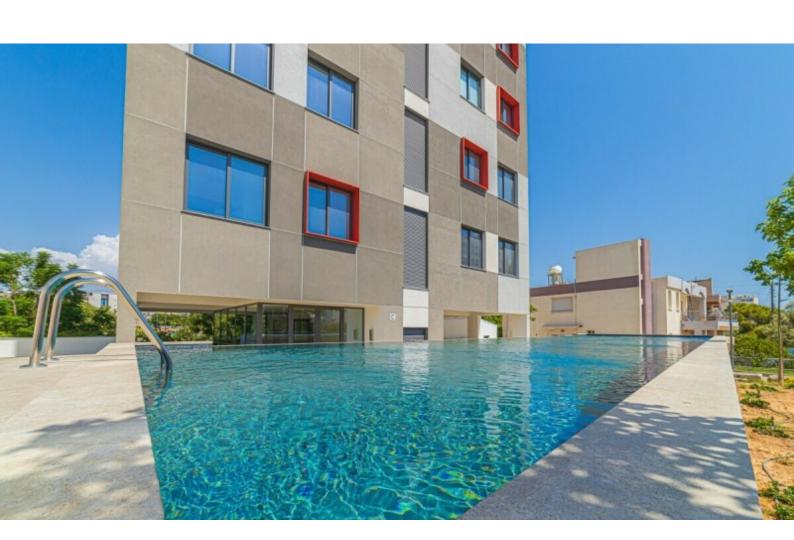

#### **Outdoor Features**

- Barbecue area
- Communal pool
- Solar System

Excellent investment opportunity, generating a yield of around 5%

Currently Rented!

Communal Swimming Pool and Playground!

5th Floor!

2 Bedrooms

2 Bathrooms

2 En-suites + 1 Guest W/C

95m2 of Net Indoor area