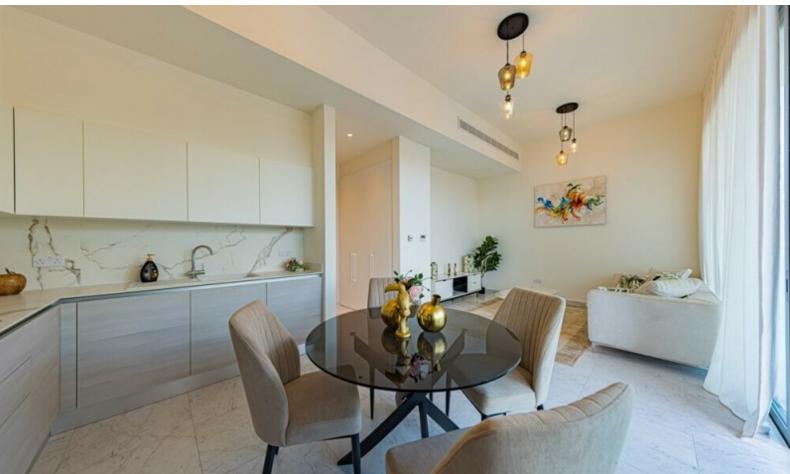

Open Plan

Fitted Italian Kitchen

Laminated parquet floors in the bedrooms

Walk-in wardrobes

**BBQ** Area

Storeroom

Elevator

Communal Gym