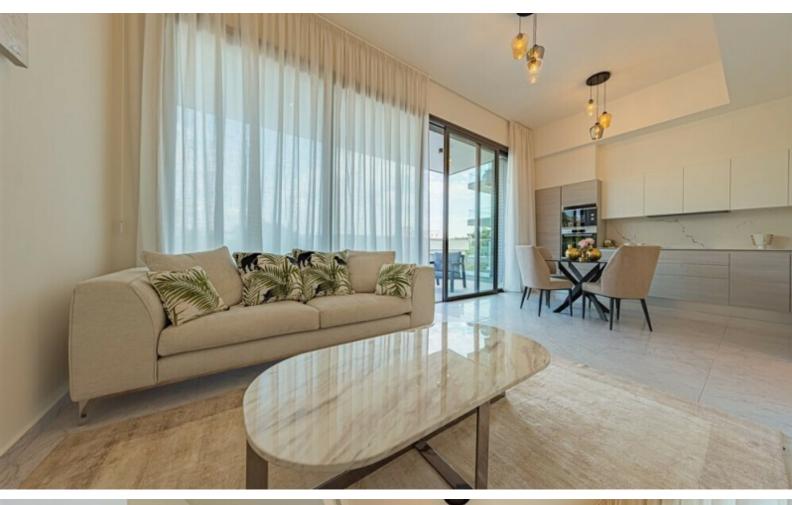

## **Description**

Spacious 2 Bedroom Penthouse For Sale in Mesa Geitonia, Limassol NO VAT! Located in a peaceful and desirable area

Just minutes from the Ajax hotel and a plethora of amenities!

In addition, it enjoys excellent access to the highway and seafront!

Excellent investment opportunity, generating a yield of around 5%

Currently Rented!

Communal Swimming Pool and Playground!

5th Floor!

2 Bedrooms

2 Bathrooms

2 En-suites + 1 Guest W/C

95m2 of Net Indoor area

Open Plan

Fitted Italian Kitchen

Laminated parquet floors in the bedrooms

Walk-in wardrobes

**BBQ** Area

Storeroom

Elevator

Communal Gym