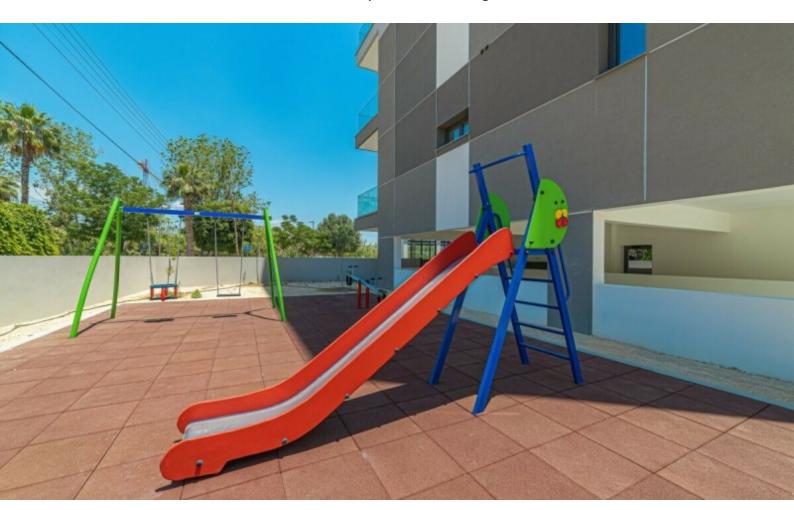

#### **Outdoor Features**

- Barbecue area
- Communal pool
- Solar System

Excellent investment opportunity, generating a yield of around 5%

Currently Rented!

Communal Swimming Pool and Playground!

5th Floor!

2 Bedrooms

2 Bathrooms

2 En-suites + 1 Guest W/C

95m2 of Net Indoor area

Children's Playground

Year of Build: 2021

\*Photos are for example

This penthouse is a compelling investment opportunity!

It is currently rented, producing returns of around 5%

Contact us for full information and for a private viewing!