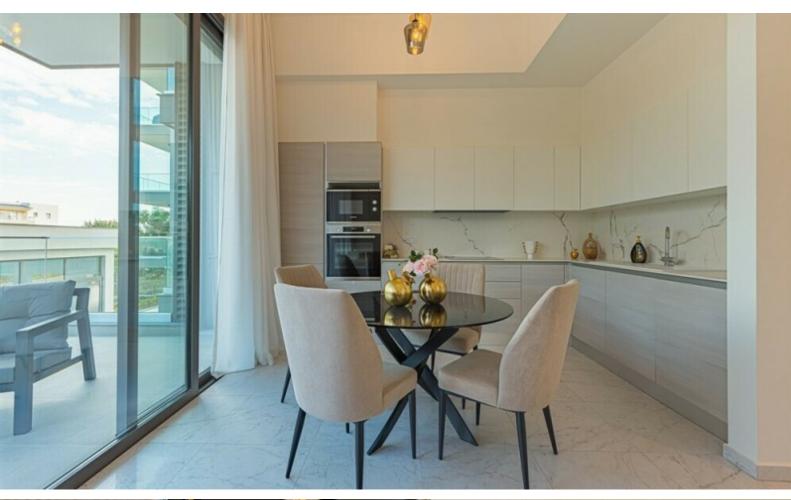

## **Description**

Spacious 2 Bedroom Penthouse For Sale in Mesa Geitonia, Limassol NO VAT! Located in a peaceful and desirable area

Just minutes from the Ajax hotel and a plethora of amenities!

In addition, it enjoys excellent access to the highway and seafront!

Excellent investment opportunity, generating a yield of around 5%

Currently Rented!

Communal Swimming Pool and Playground!

5th Floor!

2 Bedrooms

2 Bathrooms

2 En-suites + 1 Guest W/C

95m2 of Net Indoor area

25m2 of Covered Verandas

**Underground Parking** 

Additional underground parking for visitors

**Furnished** 

Electric Appliances (Bosch)

VRV A/C

**Underfloor Heating** 

**Double Glazing** 

Open Plan

Fitted Italian Kitchen

Laminated parquet floors in the bedrooms

Walk-in wardrobes

**BBQ** Area

Storeroom

Elevator

Communal Gym