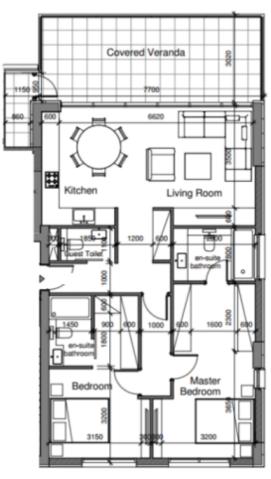

## **Key Facts**

- 2 Beds
- 2 Baths
- 95 m<sup>2</sup> Covered Area
- 25 m² Covered Verandas
- Year Built: 2021
- Title Deed: Available

ID: 28772

Excellent investment opportunity, generating a yield of around 5%

Currently Rented!

Communal Swimming Pool and Playground!

5th Floor!

2 Bedrooms

2 Bathrooms

2 En-suites + 1 Guest W/C

95m2 of Net Indoor area

25m2 of Covered Verandas

**Underground Parking** 

Additional underground parking for visitors

**Furnished** 

Electric Appliances (Bosch)

VRV A/C

**Underfloor Heating** 

**Double Glazing** 