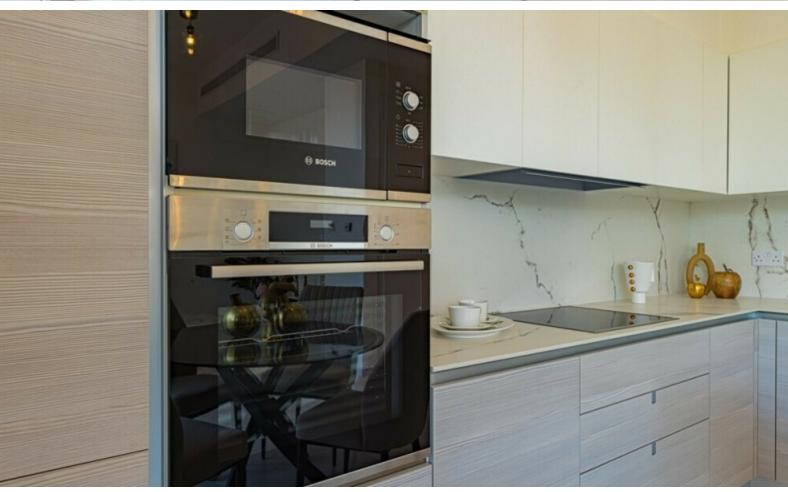

25m2 of Covered Verandas

**Underground Parking** 

Additional underground parking for visitors

**Furnished** 

Electric Appliances (Bosch)

VRV A/C

**Underfloor Heating** 

**Double Glazing** 

Open Plan

Fitted Italian Kitchen

Laminated parquet floors in the bedrooms

Walk-in wardrobes

**BBQ** Area

Storeroom

Elevator

Communal Gym