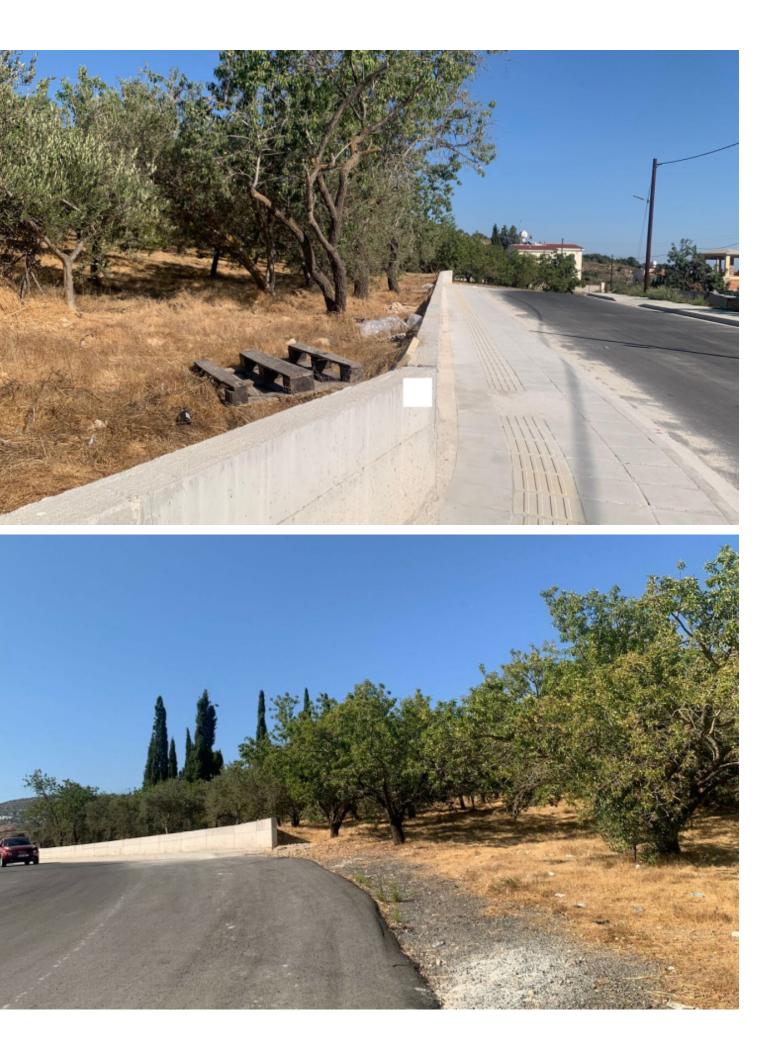

## Description

Large Corner Residential Land Parcel For Sale in Mesogi, Paphos! Situated in a desirable and peaceful area Just minutes from the Mesogi - Paphos City connecting road! Next to a public green area! Corner Land! 4,348m2 of Land area Around 185m of Road Frontage 40% of Building Density 25% of Site Coverage Up to 2 floors and a height of 10m Access to a registered road All development infrastructures are in place This land is suitable for the division of plots or for residential development!