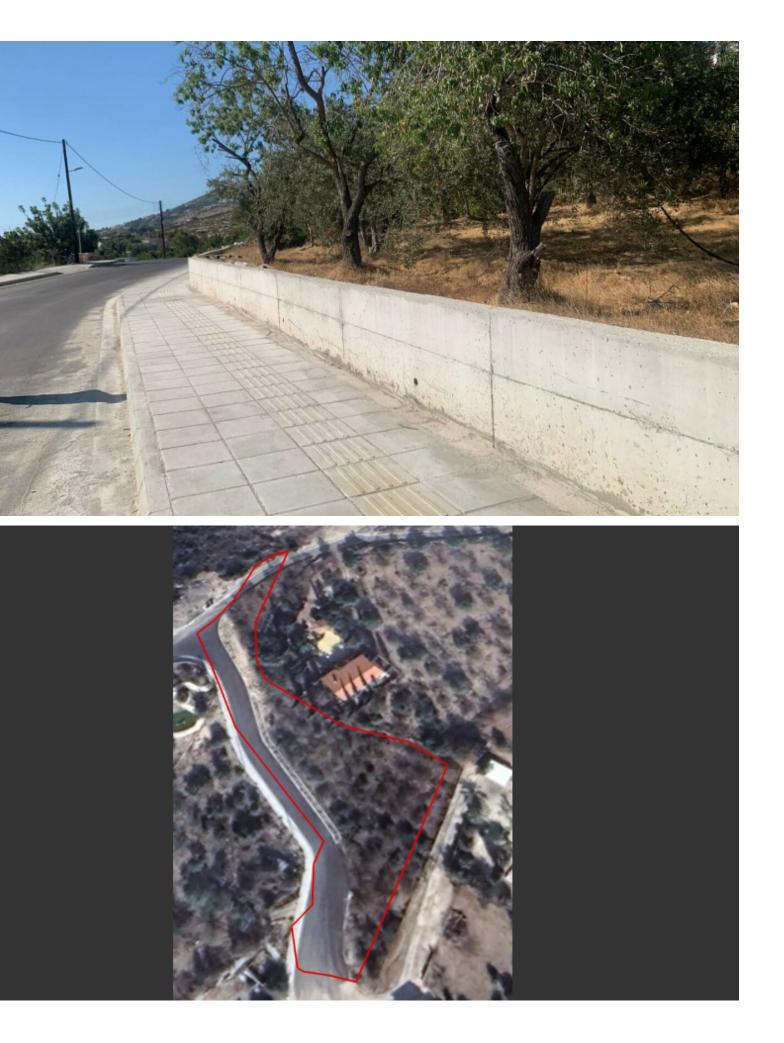

## Description

Large Corner Residential Land Parcel For Sale in Mesogi, Paphos! Situated in a desirable and peaceful area Just minutes from the Mesogi - Paphos City connecting road! Next to a public green area! Corner Land! 4,348m2 of Land area Around 185m of Road Frontage 40% of Building Density 25% of Site Coverage Up to 2 floors and a height of 10m Access to a registered road All development infrastructures are in place This land is suitable for the division of plots or for residential development!