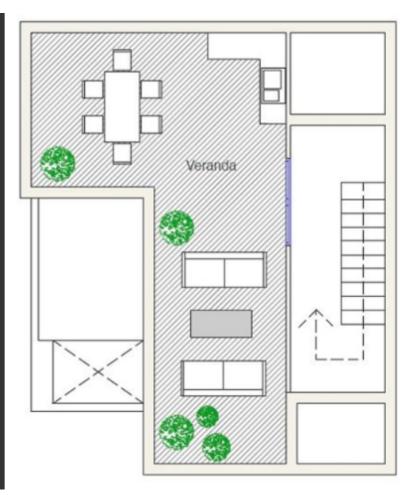

46m2 of Roof Garden area

265m2 of Plot size

Covered Parking

A/C

Video Entrance System

Fitted Kitchen

Fitted Wardrobes

Parquet bedroom floors