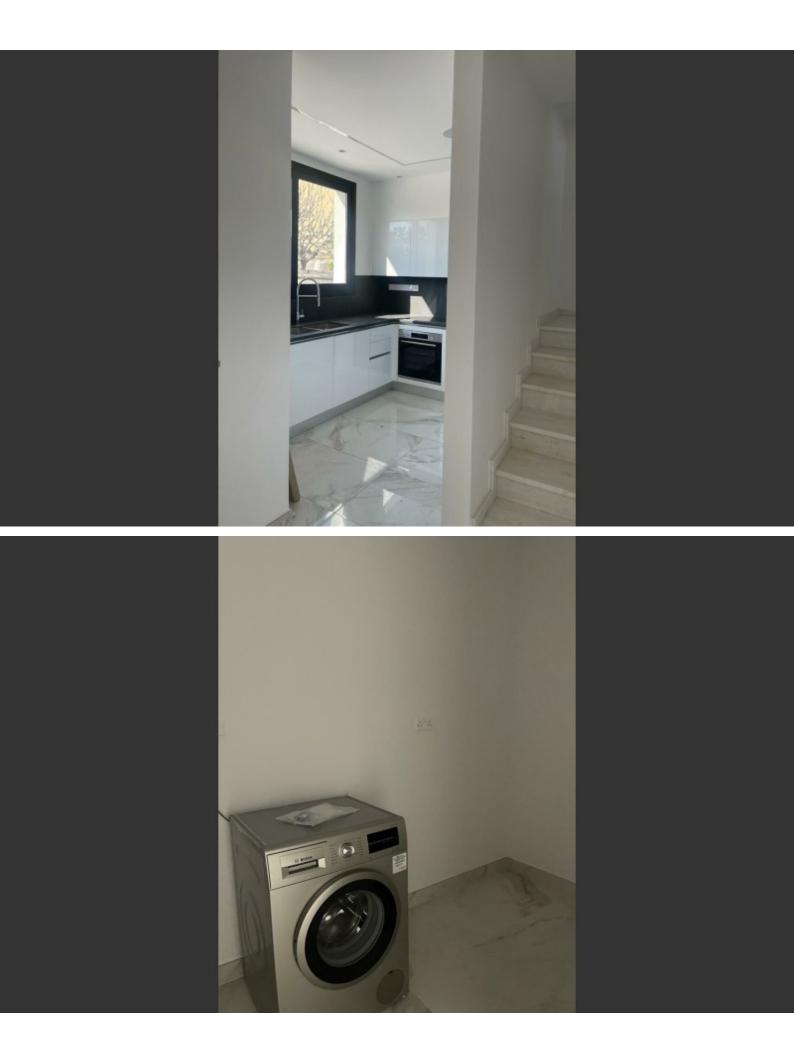

46m2 of Roof Garden area

265m2 of Plot size

Covered Parking

A/C

Video Entrance System

Fitted Kitchen

Fitted Wardrobes

Parquet bedroom floors

## **Outdoor Features**

- Barbecue area
- Communal pool
- Outdoor Shower
- Solar System
- Standard Garden

Modern Design High-quality materials and finishes Basement Laundry Room Storeroom Garden **BBQ** Area Children's playground with cover Gated Complex CCTV Security Service Common showers and W/C Year of Build: 2022 This spacious and stunning villa is a compelling investment opportunity! It can produce a high and secure income It is excellent for a family for permanent living or as a holiday home!