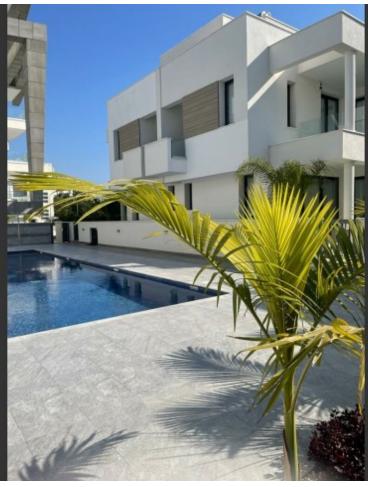

## Description

Key Ready 3 Bedroom Luxury Villa For Sale in Potamos Germasogeia, Limassol with Communal Pool!

Located in one of the most prestigious and demanding areas in the Limassol tourist area!

Many amenities and the beach are within walking distance!

In addition, it is part of a private and superbly designed complex!

Communal pool for adults and children!

Private roof garden!

3 Bedrooms

2 Bathrooms

1 En-suite + 1 Family Bathroom + 1 Guest W/C

157m2 of Covered area

## **Outdoor Features**

- Barbecue area
- Communal pool
- Outdoor Shower
- Solar System
- Standard Garden

Modern Design High-quality materials and finishes Basement Laundry Room Storeroom Garden **BBQ** Area Children's playground with cover Gated Complex CCTV Security Service Common showers and W/C Year of Build: 2022 This spacious and stunning villa is a compelling investment opportunity! It can produce a high and secure income It is excellent for a family for permanent living or as a holiday home!