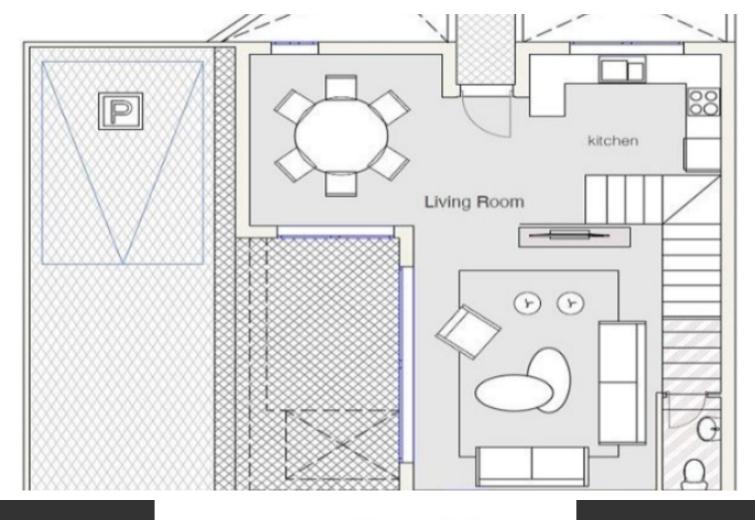

# Key Facts

- 3 Beds
- 2 Baths
- 157 m<sup>2</sup> Covered Area
- 265 m<sup>2</sup> Land Size
- Uncovered verandas: 46m<sup>2</sup>
- Year Built: 2022
- New Build
- Title Deed: Available

In addition, it is part of a private and superbly designed complex!

Communal pool for adults and children!

Private roof garden!

3 Bedrooms

2 Bathrooms

1 En-suite + 1 Family Bathroom + 1 Guest W/C

157m2 of Covered area

46m2 of Roof Garden area

265m2 of Plot size

Covered Parking

A/C

Video Entrance System

Fitted Kitchen

Fitted Wardrobes

Parquet bedroom floors