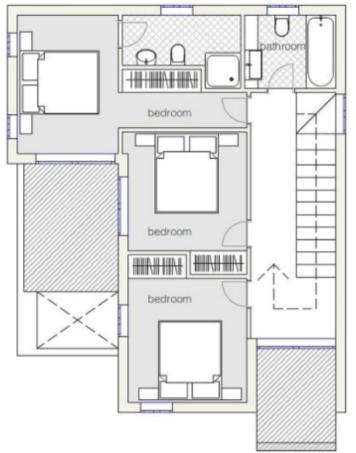

# Key Facts

- 3 Beds
- 2 Baths
- 157 m<sup>2</sup> Covered Area
- 265 m<sup>2</sup> Land Size
- Uncovered verandas: 46m<sup>2</sup>
- Year Built: 2022
- New Build
- Title Deed: Available

In addition, it is part of a private and superbly designed complex!

Communal pool for adults and children!

Private roof garden!

3 Bedrooms

2 Bathrooms

1 En-suite + 1 Family Bathroom + 1 Guest W/C

157m2 of Covered area