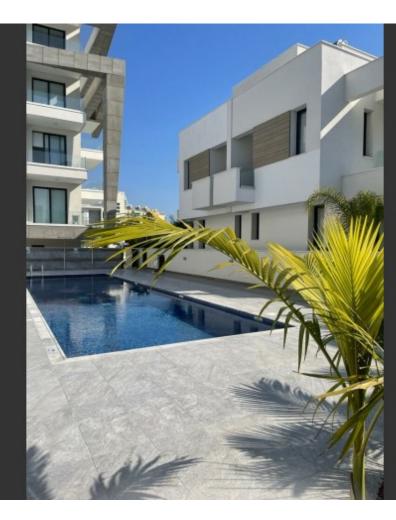

## Description

Key Ready 3 Bedroom Luxury Villa For Sale in Potamos Germasogeia, Limassol with Communal Pool!

Located in one of the most prestigious and demanding areas in the Limassol tourist area!

Many amenities and the beach are within walking distance!

In addition, it is part of a private and superbly designed complex!

Communal pool for adults and children!

Private roof garden!

3 Bedrooms

2 Bathrooms

1 En-suite + 1 Family Bathroom + 1 Guest W/C

157m2 of Covered area

## **Outdoor Features**

- Barbecue area
- Communal pool
- Outdoor Shower
- Solar System
- Standard Garden

Modern Design High-quality materials and finishes Basement Laundry Room Storeroom Garden **BBQ** Area Children's playground with cover Gated Complex CCTV Security Service Common showers and W/C Year of Build: 2022 This spacious and stunning villa is a compelling investment opportunity! It can produce a high and secure income It is excellent for a family for permanent living or as a holiday home!