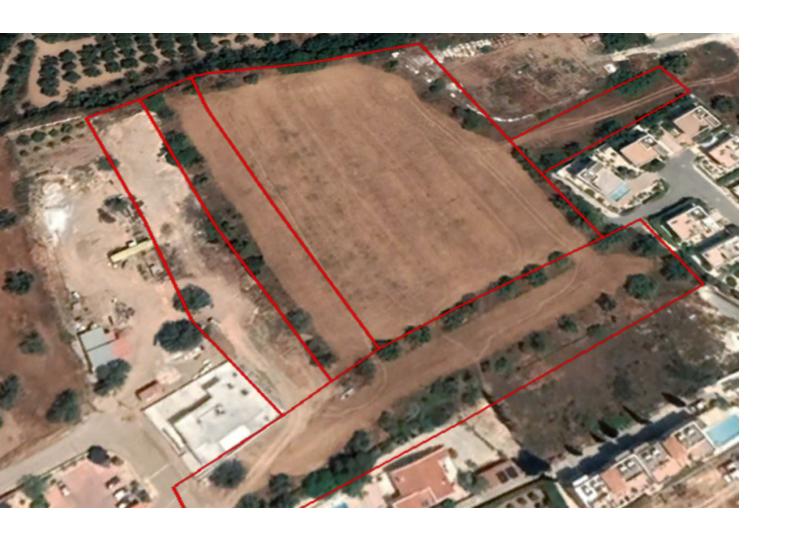

### **Key Facts**

• Residential Land

• 16,742 m<sup>2</sup> Land Size

• 60% Building Density

• Site Coverage: 35%

• Floors: 2

• Height: 8.3m

• Title Deed: Available

In addition, Peyia is home to a wide variety of amenities that are very close by

16,742m2 of Land area

Around 25m of Road Frontage

60% of Building Desnity

35% of Site Coverage

Up to 2 floors and a height of 8.3m

Access to a registered road from 2 sides

All development infrastructures are in place

These land parcels are exceptional for developing a large residential project in a demanding area!

They are also suitable for the division of plots