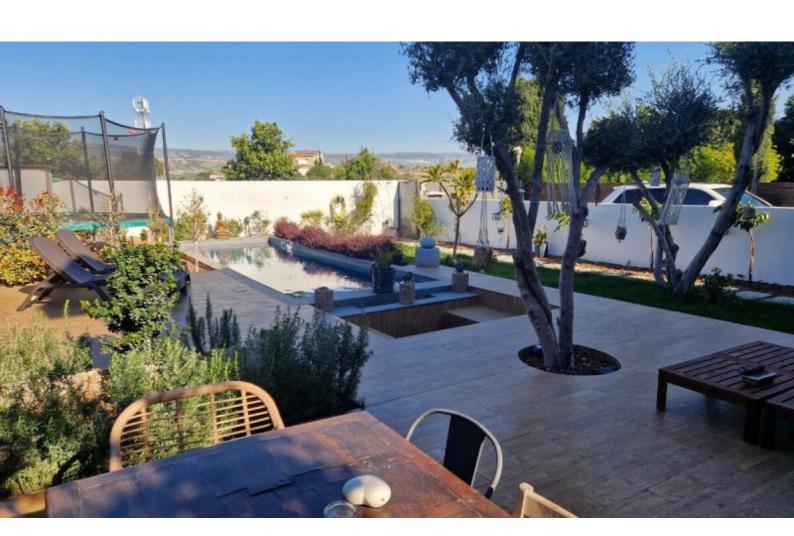

#### **Outdoor Features**

- Barbecue area
- Landscape Garden
- Photovoltaic System
- Private pool
- Solar System
- Uncovered Parking

In addition, it enjoys excellent access to the Paphos-Limassol highway!

Partial sea views

Stunning views of the mountains!

Modern swimming pool with roman steps!

4 Bedrooms (1 Maids Room)

3 Bathrooms + 1 Guest W/C

Pedestrian gates with an access code

Parquet Floor

Fitted kitchen with breakfast bar

Laundry Room

Open Plan

Walk-in wardrobe for the master bedroom

Exceptional interior design, full of character

Landscaped Garden

Decking area

Outdoor sunken seating area next to the pool

Garden Shed

Year of Build:1999

Renovated with high-quality materials and finishes

This immaculate home is a compelling investment opportunity!

It is excellent for a family for permanent living or as a holiday home