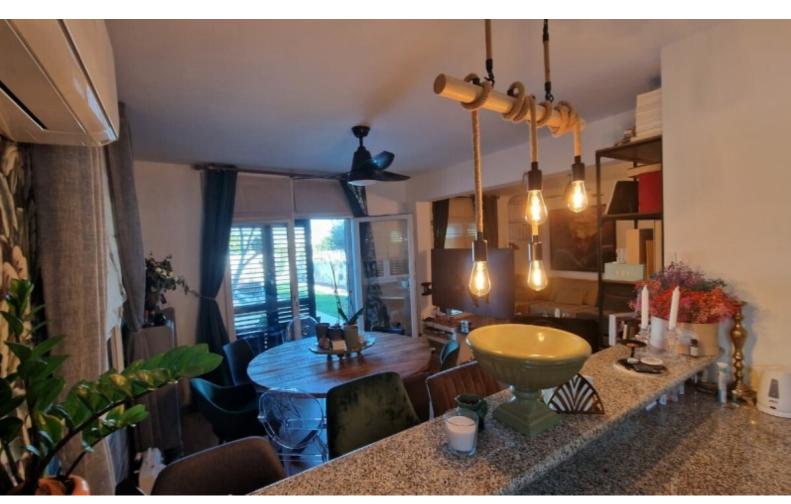

Pedestrian gates with an access code

Parquet Floor

Fitted kitchen with breakfast bar

Laundry Room

Open Plan

Walk-in wardrobe for the master bedroom

Exceptional interior design, full of character

Landscaped Garden