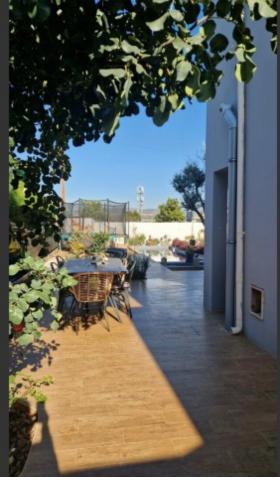

135m2 of Net Indoor area

15m2 of Covered Verandas

20m2 of Uncovered Verandas

580m2 of Plot size

**Uncovered Parking** 

The originally covered parking has been closed off to create the man cave

Photovoltaic System

Decking area

Outdoor sunken seating area next to the pool

Garden Shed

Year of Build:1999

Renovated with high-quality materials and finishes

This immaculate home is a compelling investment opportunity!

It is excellent for a family for permanent living or as a holiday home