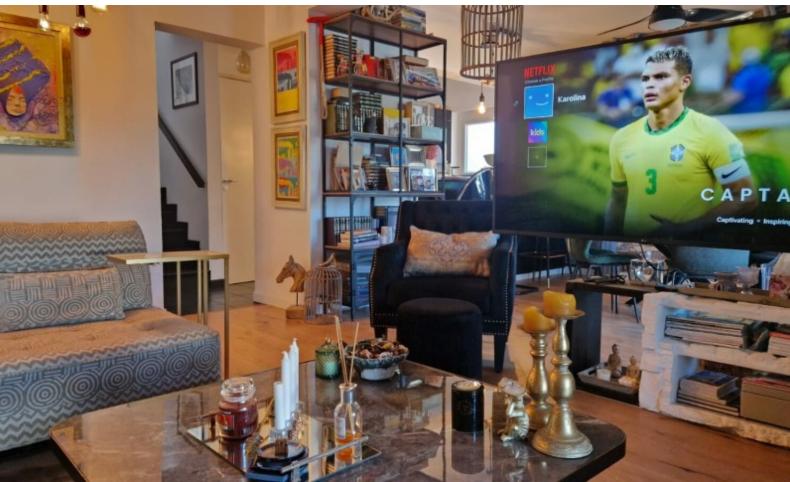

Pedestrian gates with an access code

Parquet Floor

Fitted kitchen with breakfast bar

Laundry Room

Open Plan

Walk-in wardrobe for the master bedroom

Exceptional interior design, full of character

Landscaped Garden