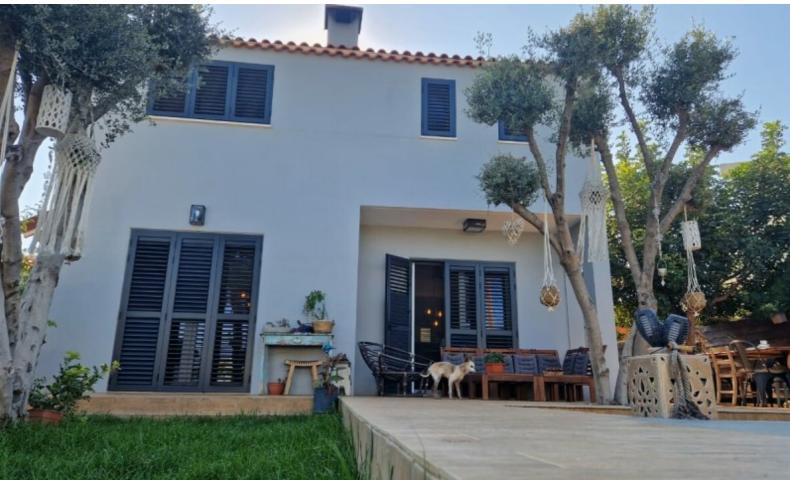

### **Description**

Exquisite 4 Bedroom Detached Villa For Sale in Pissouri Bay, Limassol with Title Deeds! Located along the seaside of a peaceful and picturesque village

The beautiful beach and amenities are just minutes away!

A/C

Shutters

Fly Screens

**Fireplace** 

Alarm System

**CCTV** 

Man cave/Games Room

Electric parking gates

Pedestrian gates with an access code

Parquet Floor

Fitted kitchen with breakfast bar

Laundry Room

Open Plan

Walk-in wardrobe for the master bedroom

Exceptional interior design, full of character

Landscaped Garden

Decking area

Outdoor sunken seating area next to the pool

Garden Shed

Year of Build:1999

Renovated with high-quality materials and finishes

This immaculate home is a compelling investment opportunity!

It is excellent for a family for permanent living or as a holiday home