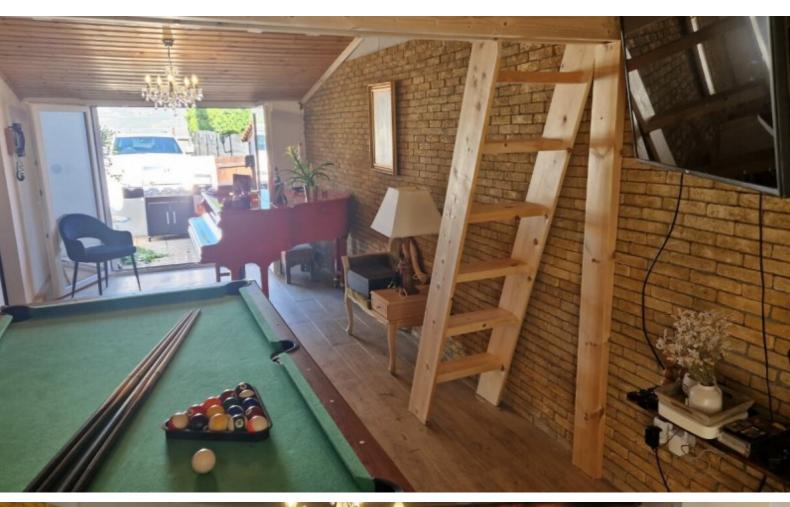

135m2 of Net Indoor area

15m2 of Covered Verandas

20m2 of Uncovered Verandas

580m2 of Plot size

**Uncovered Parking** 

The originally covered parking has been closed off to create the man cave

Photovoltaic System

A/C

Shutters

Fly Screens

**Fireplace** 

Alarm System

**CCTV** 

Man cave/Games Room

Electric parking gates