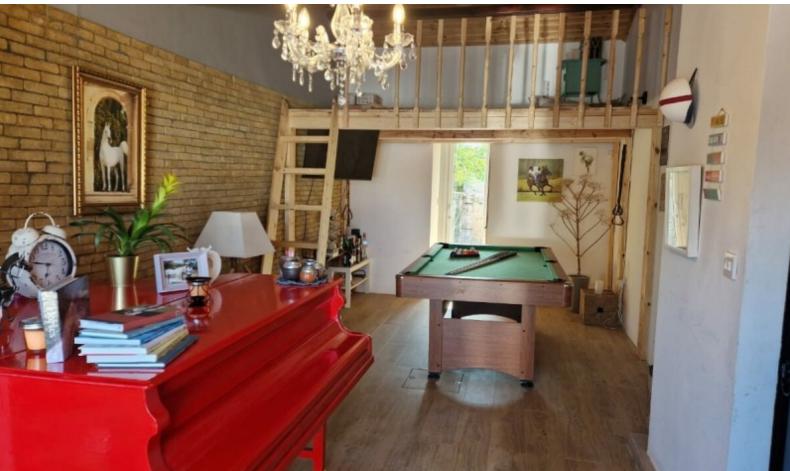

135m2 of Net Indoor area

15m2 of Covered Verandas

20m2 of Uncovered Verandas

580m2 of Plot size

**Uncovered Parking** 

The originally covered parking has been closed off to create the man cave

Photovoltaic System

A/C

Shutters

Fly Screens

**Fireplace** 

Alarm System

**CCTV** 

Man cave/Games Room

Electric parking gates