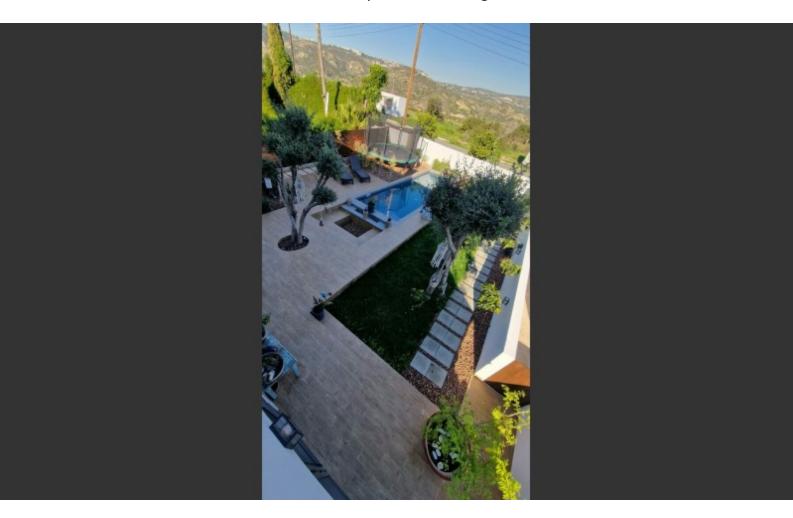

#### **Outdoor Features**

- Barbecue area
- Landscape Garden
- Photovoltaic System
- Private pool
- Solar System
- Uncovered Parking

In addition, it enjoys excellent access to the Paphos-Limassol highway!

Partial sea views

Stunning views of the mountains!

Modern swimming pool with roman steps!

4 Bedrooms (1 Maids Room)

3 Bathrooms + 1 Guest W/C

Pedestrian gates with an access code

Parquet Floor

Fitted kitchen with breakfast bar

Laundry Room

Open Plan

Walk-in wardrobe for the master bedroom

Exceptional interior design, full of character

Landscaped Garden

Decking area

Outdoor sunken seating area next to the pool

Garden Shed

Year of Build:1999

Renovated with high-quality materials and finishes

This immaculate home is a compelling investment opportunity!

It is excellent for a family for permanent living or as a holiday home