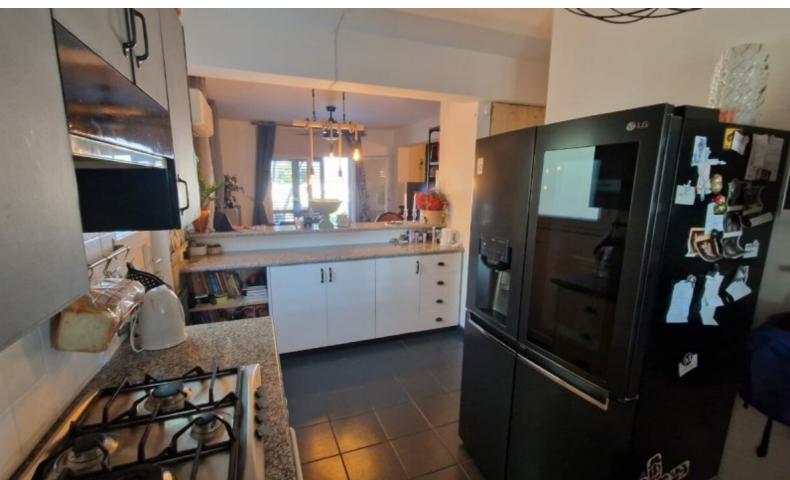

Pedestrian gates with an access code

Parquet Floor

Fitted kitchen with breakfast bar

Laundry Room

Open Plan

Walk-in wardrobe for the master bedroom

Exceptional interior design, full of character

Landscaped Garden