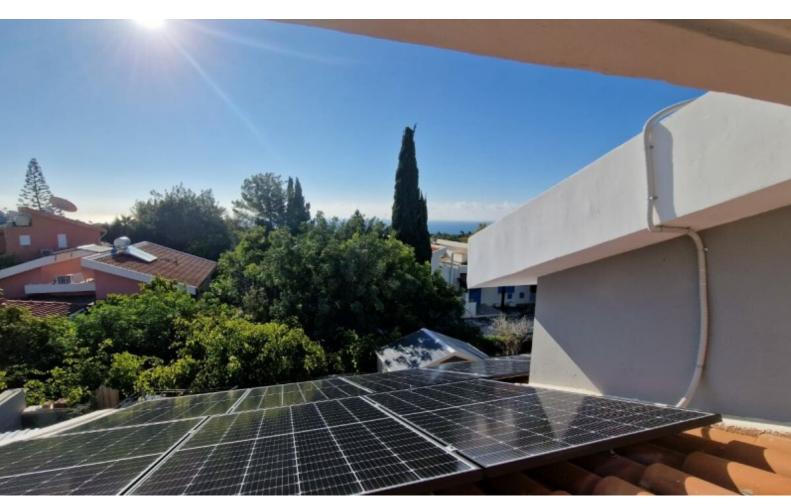

#### **Outdoor Features**

- Barbecue area
- Landscape Garden
- Photovoltaic System
- Private pool
- Solar System
- Uncovered Parking

In addition, it enjoys excellent access to the Paphos-Limassol highway!

Partial sea views

Stunning views of the mountains!

Modern swimming pool with roman steps!

4 Bedrooms (1 Maids Room)

3 Bathrooms + 1 Guest W/C

135m2 of Net Indoor area

15m2 of Covered Verandas

20m2 of Uncovered Verandas

580m2 of Plot size

**Uncovered Parking** 

The originally covered parking has been closed off to create the man cave

Photovoltaic System