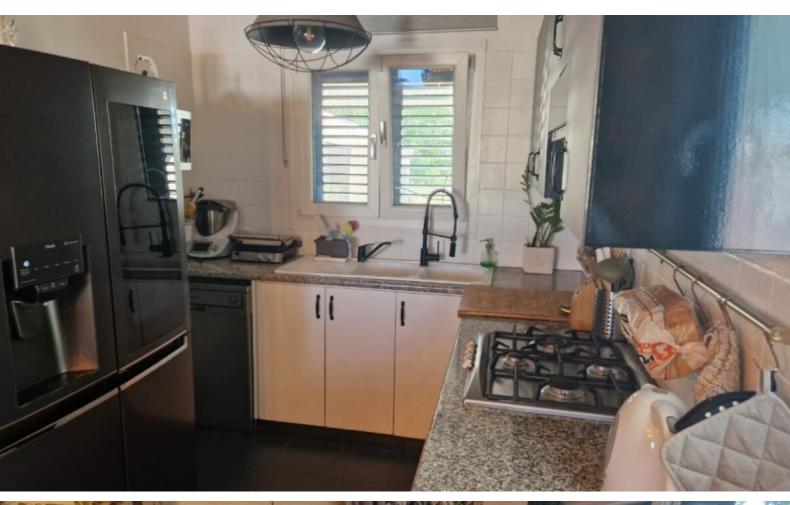

#### **Indoor Features**

- Air Conditioning
- CCTV system
- Fireplace
- Fitted Kitchen
- Fly Screens
- Guest Toilet
- Master Bed
- Open-plan
- Pressurised Water System
- Security System
- Utility Room
- Water Heater
- EPC Energy Class: Pending

Pedestrian gates with an access code

Parquet Floor

Fitted kitchen with breakfast bar

Laundry Room

Open Plan

Walk-in wardrobe for the master bedroom

Exceptional interior design, full of character

Landscaped Garden