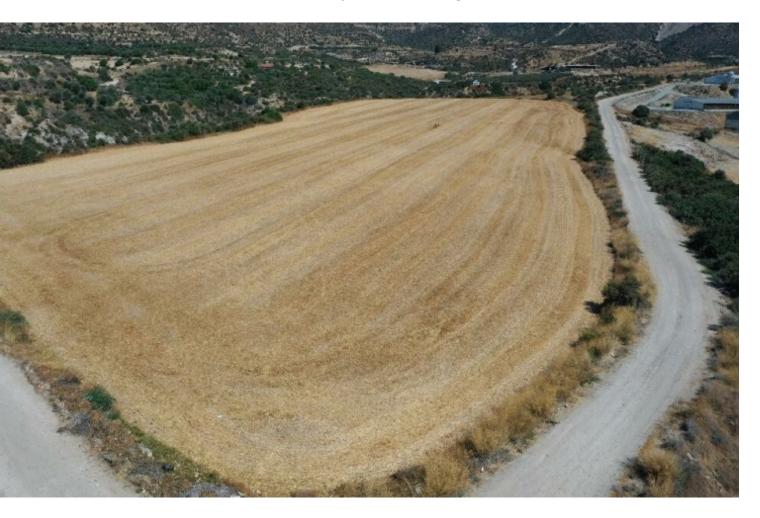

#### **Description**

Agricultural Land Parcel For Sale in Maroni, Larnaca!
Located just a short distance from the community center
6,700m2 of Land area
Around 65m of Road Frontage
10% of Building Density
10% of Site Coverage
Up to 2 floors and a height of 8.3m
Access to a registered road
All development infrastructures are in place
This land parcel is suitable for agricultural purposes