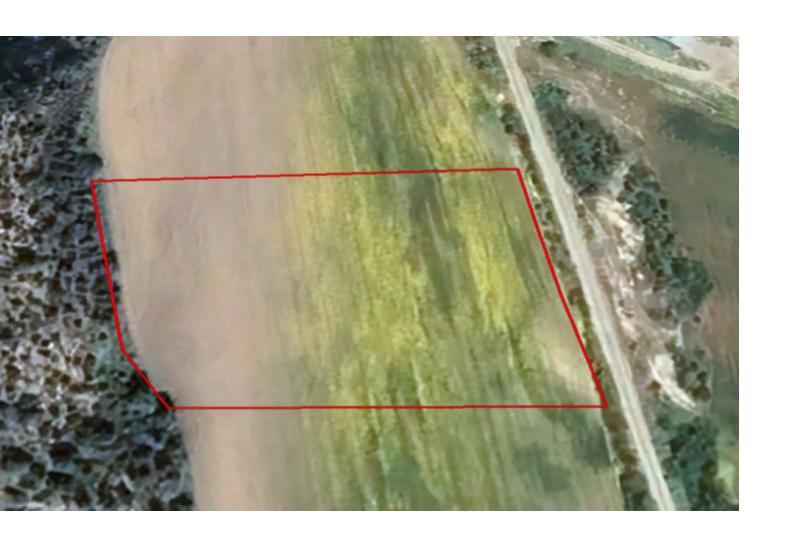

### **Key Facts**

• Agricultural Land

• 6,700 m<sup>2</sup> Land Size

• 10% Building Density

• Site Coverage: 10%

• Floors: 2

• Height: 8.3m

• Title Deed: Available

#### **Description**

Agricultural Land Parcel For Sale in Maroni, Larnaca!
Located just a short distance from the community center
6,700m2 of Land area
Around 65m of Road Frontage
10% of Building Density
10% of Site Coverage
Up to 2 floors and a height of 8.3m
Access to a registered road
All development infrastructures are in place
This land parcel is suitable for agricultural purposes