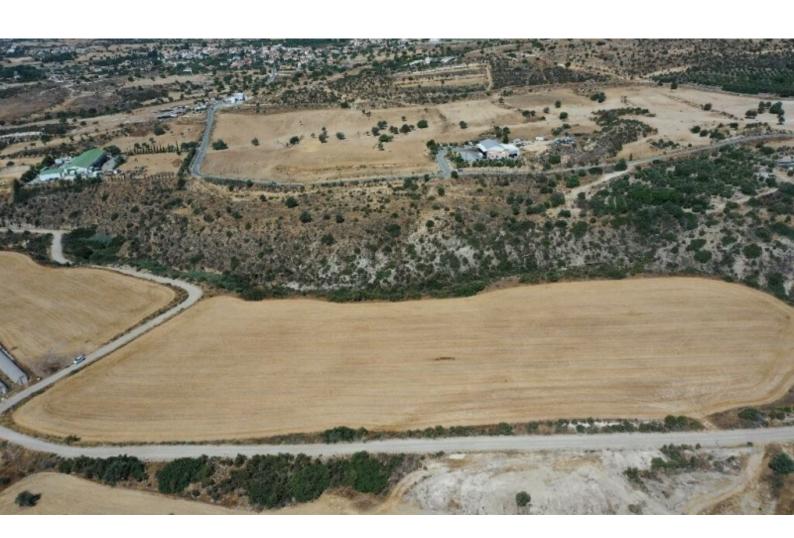

#### **Description**

Agricultural Land Parcel For Sale in Maroni, Larnaca!
Located just a short distance from the community center
6,700m2 of Land area
Around 65m of Road Frontage
10% of Building Density
10% of Site Coverage
Up to 2 floors and a height of 8.3m
Access to a registered road
All development infrastructures are in place
This land parcel is suitable for agricultural purposes