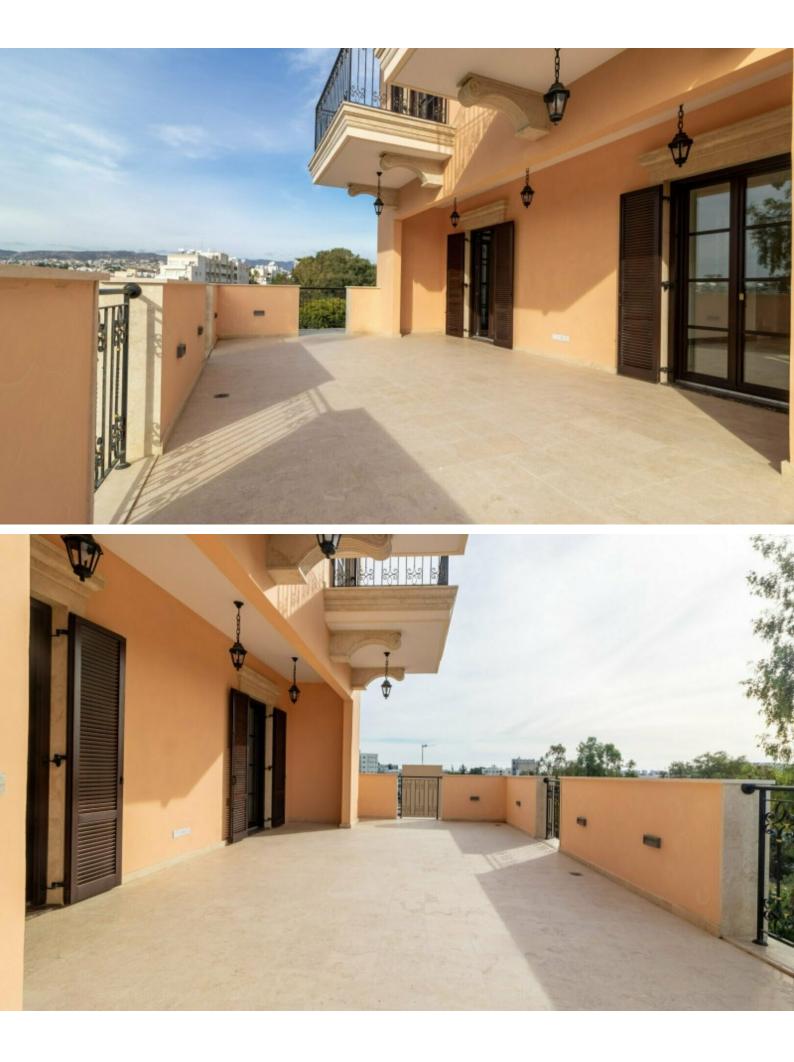

# Key Facts

- 3 Beds
- 3 Baths
- 130 m<sup>2</sup> Covered Area
- 15 m<sup>2</sup> Covered Verandas
- New Build
- Title Deed: Available

## Description

Key Ready!

First-Class 3 Bedroom Apartment For Sale in Limassol Tourist Area, with Communal Pool! Situated on the 2nd floor of a unique and highly luxurious development Located in a prestigious area, within walking distance of the beach and many amenities! Excellent investment opportunity! Large Communal Pool! 2nd Floor 3 Bedrooms 2 Bathrooms 1 En-suite + 1 Family Bathroom + 1 Guest W/C 130m2 of Net Indoor area 15m2 of Covered Verandas Covered Parking High ceilings of 3.10m