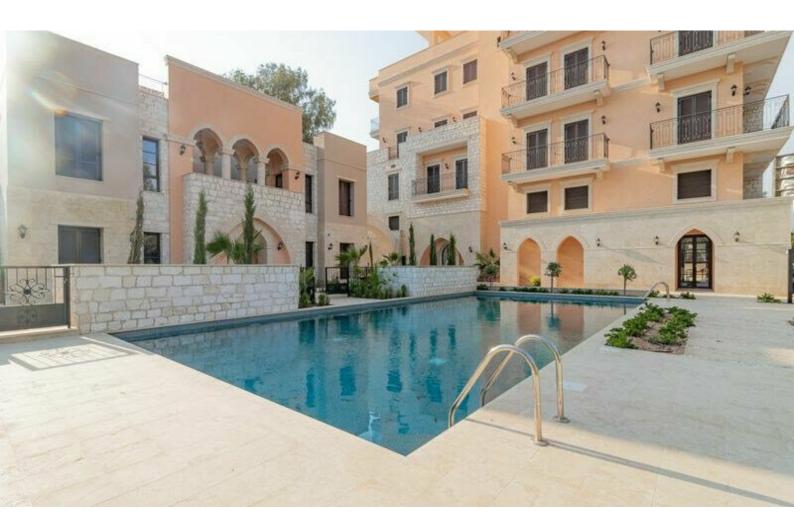

## Description

Key Ready!

First-Class 3 Bedroom Apartment For Sale in Limassol Tourist Area, with Communal Pool! Situated on the 2nd floor of a unique and highly luxurious development Located in a prestigious area, within walking distance of the beach and many amenities! Excellent investment opportunity! Large Communal Pool! 2nd Floor 3 Bedrooms 2 Bathrooms 1 En-suite + 1 Family Bathroom + 1 Guest W/C 130m2 of Net Indoor area 15m2 of Covered Verandas Covered Parking High ceilings of 3.10m

#### **Outdoor Features**

- Barbecue area
- Communal pool
- Solar System

VRV A/C **Underfloor Heating** Shutters Provisions for smart home system Video entrance system Fire Detector Storeroom Classical colonial-style architecture Top-quality materials and finishes Expensive marble and granites with mosaics Wooden parquet floors in the bedrooms Fitted kitchen with breakfast bar **Fitted Wardrobes** The bedrooms have access to separate verandas Communal landscaped gardens Communal Gym/Sauna Concierge 24/7 CCTV Elevator Secured fenced-in territory This remarkable apartment is a compelling investment opportunity! In addition, it is excellent for permanent living or for a holiday home!