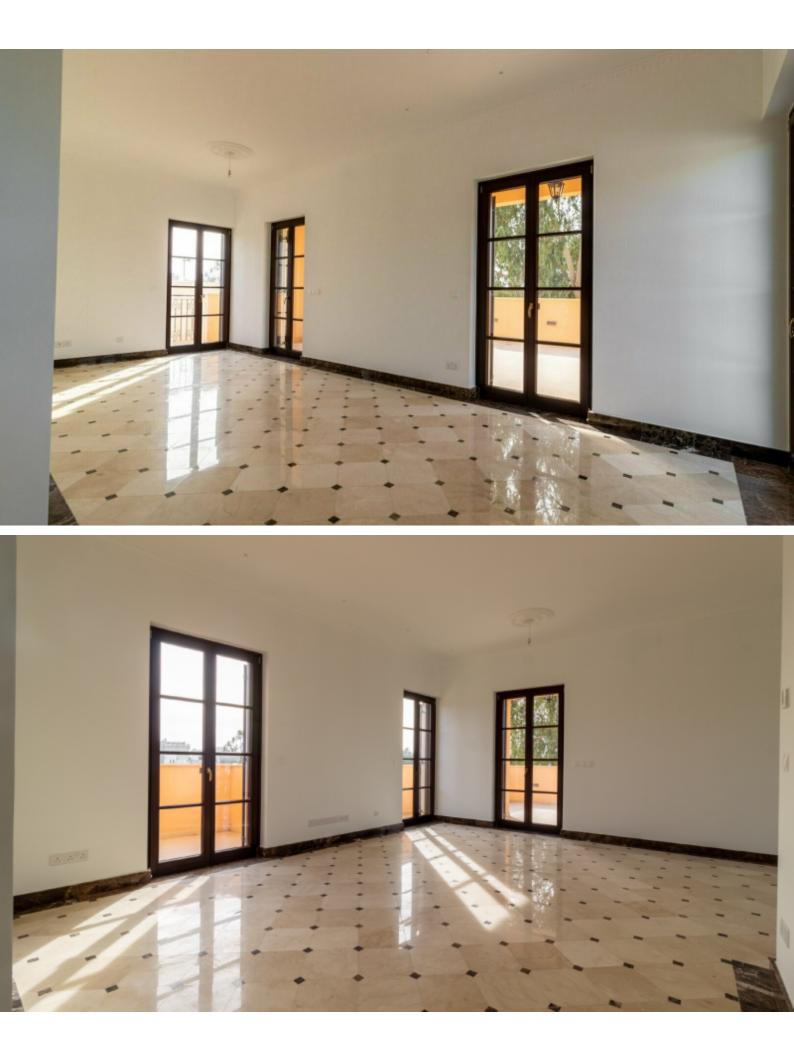

# Key Facts

- 3 Beds
- 3 Baths
- 130 m<sup>2</sup> Covered Area
- 15 m<sup>2</sup> Covered Verandas
- New Build
- Title Deed: Available

## Description

Key Ready!

First-Class 3 Bedroom Apartment For Sale in Limassol Tourist Area, with Communal Pool! Situated on the 2nd floor of a unique and highly luxurious development Located in a prestigious area, within walking distance of the beach and many amenities! Excellent investment opportunity! Large Communal Pool! 2nd Floor 3 Bedrooms 2 Bathrooms 1 En-suite + 1 Family Bathroom + 1 Guest W/C 130m2 of Net Indoor area 15m2 of Covered Verandas Covered Parking High ceilings of 3.10m