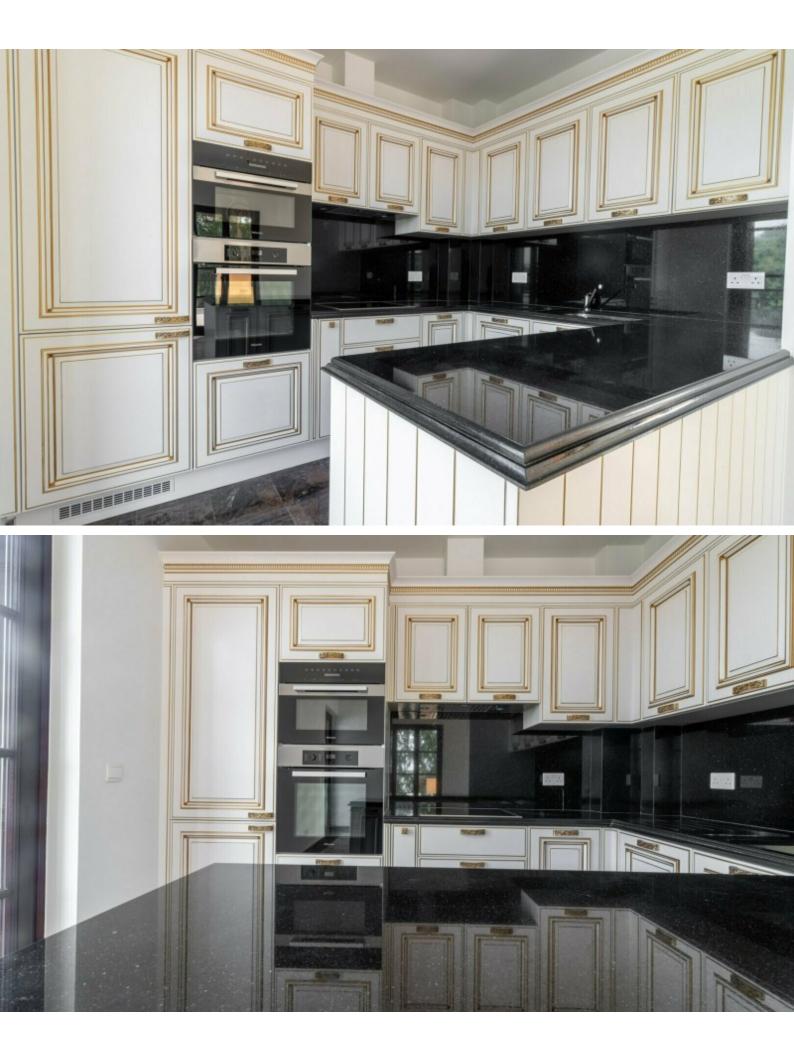

#### **Indoor Features**

- Air Conditioning
- CCTV system
- Covered Parking
- Elevator
- Fire alarm system
- Fitted Kitchen
- Guest Toilet
- Master Bed
- Open-plan
- Pressurised Water System
- Reception
- Security System
- Under Floor Heating
- Unfurnished
- Utility Room
- Video entrance system
- Water Heater
- EPC Energy Class: B

#### **Outdoor Features**

- Barbecue area
- Communal pool
- Solar System

VRV A/C **Underfloor Heating** Shutters Provisions for smart home system Video entrance system Fire Detector Storeroom Classical colonial-style architecture Top-quality materials and finishes Expensive marble and granites with mosaics Wooden parquet floors in the bedrooms Fitted kitchen with breakfast bar **Fitted Wardrobes** The bedrooms have access to separate verandas Communal landscaped gardens Communal Gym/Sauna Concierge 24/7 CCTV Elevator Secured fenced-in territory This remarkable apartment is a compelling investment opportunity! In addition, it is excellent for permanent living or for a holiday home!