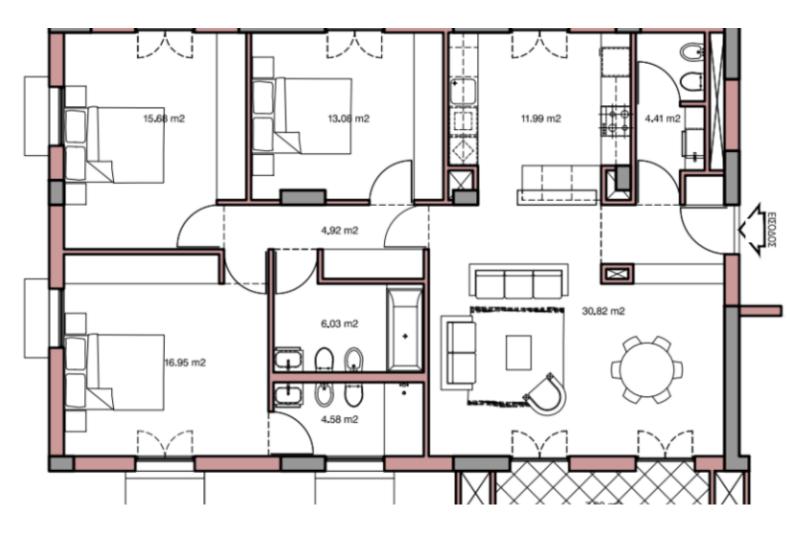

# Key Facts

- 3 Beds
- 3 Baths
- 130 m<sup>2</sup> Covered Area
- 15 m<sup>2</sup> Covered Verandas
- New Build
- Title Deed: Available

## Description

Key Ready!

First-Class 3 Bedroom Apartment For Sale in Limassol Tourist Area, with Communal Pool! Situated on the 2nd floor of a unique and highly luxurious development Located in a prestigious area, within walking distance of the beach and many amenities! Excellent investment opportunity! Large Communal Pool! 2nd Floor 3 Bedrooms 2 Bathrooms 1 En-suite + 1 Family Bathroom + 1 Guest W/C 130m2 of Net Indoor area 15m2 of Covered Verandas Covered Parking High ceilings of 3.10m