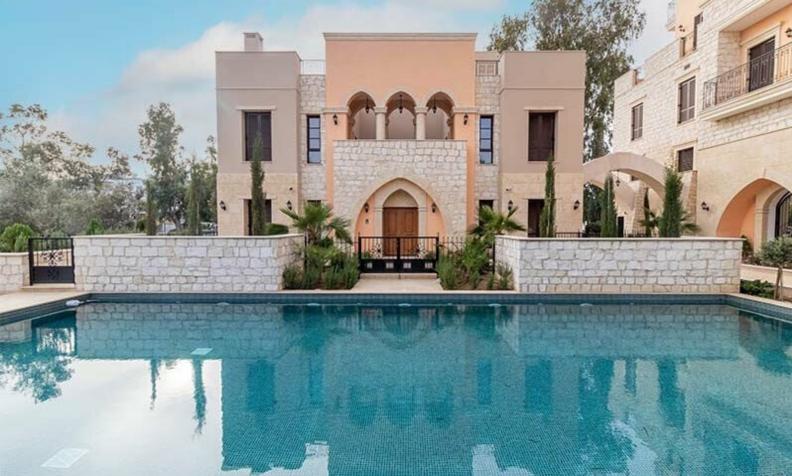

## Description

Key Ready!

First-Class 3 Bedroom Apartment For Sale in Limassol Tourist Area, with Communal Pool! Situated on the 2nd floor of a unique and highly luxurious development Located in a prestigious area, within walking distance of the beach and many amenities! Excellent investment opportunity! Large Communal Pool! 2nd Floor 3 Bedrooms 2 Bathrooms 1 En-suite + 1 Family Bathroom + 1 Guest W/C 130m2 of Net Indoor area 15m2 of Covered Verandas Covered Parking High ceilings of 3.10m

#### **Outdoor Features**

- Barbecue area
- Communal pool
- Solar System

VRV A/C **Underfloor Heating** Shutters Provisions for smart home system Video entrance system Fire Detector Storeroom Classical colonial-style architecture Top-quality materials and finishes Expensive marble and granites with mosaics Wooden parquet floors in the bedrooms Fitted kitchen with breakfast bar **Fitted Wardrobes** The bedrooms have access to separate verandas Communal landscaped gardens Communal Gym/Sauna Concierge 24/7 CCTV Elevator Secured fenced-in territory This remarkable apartment is a compelling investment opportunity! In addition, it is excellent for permanent living or for a holiday home!