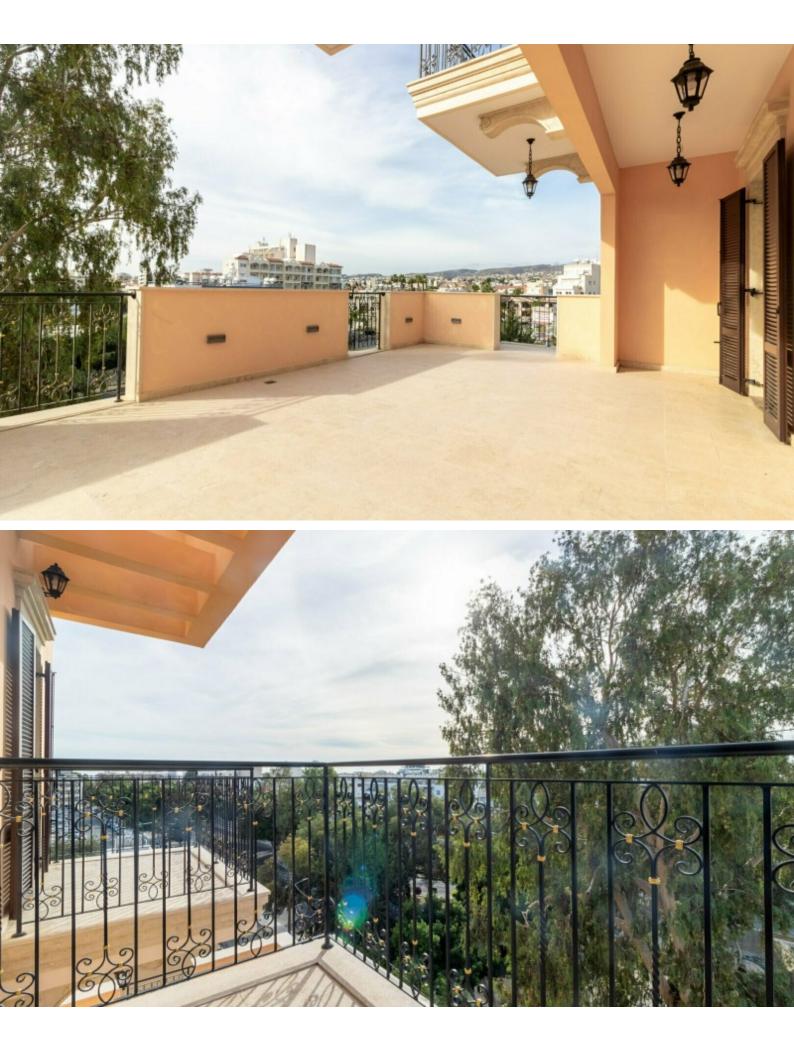

# Key Facts

- 3 Beds
- 3 Baths
- 130 m<sup>2</sup> Covered Area
- 15 m<sup>2</sup> Covered Verandas
- New Build
- Title Deed: Available

## Description

Key Ready!

First-Class 3 Bedroom Apartment For Sale in Limassol Tourist Area, with Communal Pool! Situated on the 2nd floor of a unique and highly luxurious development Located in a prestigious area, within walking distance of the beach and many amenities! Excellent investment opportunity! Large Communal Pool! 2nd Floor 3 Bedrooms 2 Bathrooms 1 En-suite + 1 Family Bathroom + 1 Guest W/C 130m2 of Net Indoor area 15m2 of Covered Verandas Covered Parking High ceilings of 3.10m

#### **Outdoor Features**

- Barbecue area
- Communal pool
- Solar System

VRV A/C **Underfloor Heating** Shutters Provisions for smart home system Video entrance system Fire Detector Storeroom Classical colonial-style architecture Top-quality materials and finishes Expensive marble and granites with mosaics Wooden parquet floors in the bedrooms Fitted kitchen with breakfast bar **Fitted Wardrobes** The bedrooms have access to separate verandas Communal landscaped gardens Communal Gym/Sauna Concierge 24/7 CCTV Elevator Secured fenced-in territory This remarkable apartment is a compelling investment opportunity! In addition, it is excellent for permanent living or for a holiday home!