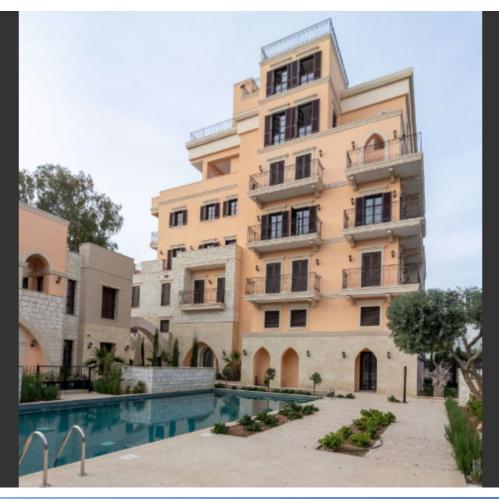

## Description

Key Ready!

First-Class 3 Bedroom Apartment For Sale in Limassol Tourist Area, with Communal Pool! Situated on the 2nd floor of a unique and highly luxurious development Located in a prestigious area, within walking distance of the beach and many amenities! Excellent investment opportunity! Large Communal Pool! 2nd Floor 3 Bedrooms 2 Bathrooms 1 En-suite + 1 Family Bathroom + 1 Guest W/C 130m2 of Net Indoor area 15m2 of Covered Verandas Covered Parking High ceilings of 3.10m

#### **Outdoor Features**

- Barbecue area
- Communal pool
- Solar System

VRV A/C **Underfloor Heating** Shutters Provisions for smart home system Video entrance system Fire Detector Storeroom Classical colonial-style architecture Top-quality materials and finishes Expensive marble and granites with mosaics Wooden parquet floors in the bedrooms Fitted kitchen with breakfast bar **Fitted Wardrobes** The bedrooms have access to separate verandas Communal landscaped gardens Communal Gym/Sauna Concierge 24/7 CCTV Elevator Secured fenced-in territory This remarkable apartment is a compelling investment opportunity! In addition, it is excellent for permanent living or for a holiday home!