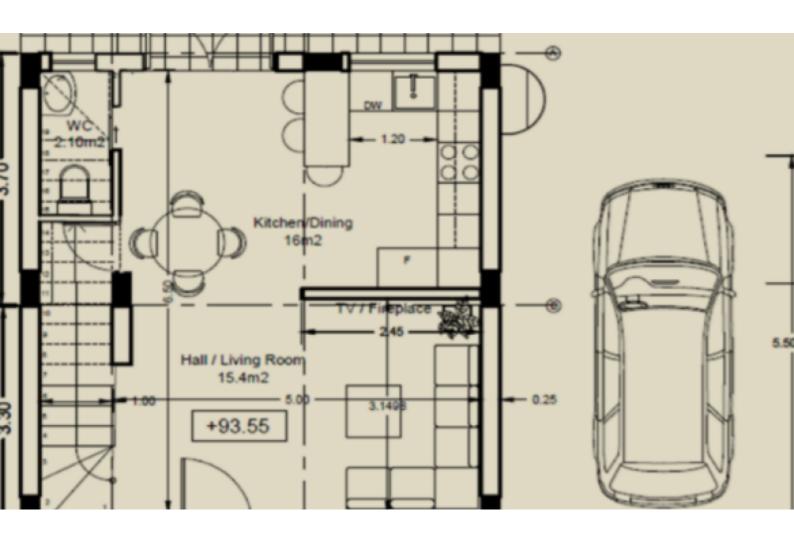

## **Key Facts**

- 2 Beds
- 1 Bath
- 92 m<sup>2</sup> Covered Area
- 212 m<sup>2</sup> Land Size
- 14 m² Covered Verandas
- New Build
- Title Deed: Available

ID: 29000

Cul-de-sac!

Option to add a swimming pool!

2 Bedrooms

1 Bathroom + 1 Guest W/C

92m2 of Net Indoor area

14m2 of Covered Veranda

212m2 of Plot size

Covered Parking