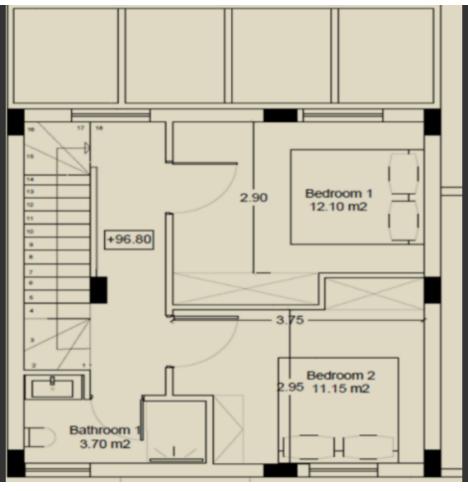

## **Key Facts**

- 2 Beds
- 1 Bath
- 92 m<sup>2</sup> Covered Area
- 212 m<sup>2</sup> Land Size
- 14 m² Covered Verandas
- New Build
- Title Deed: Available

ID: 29000

Cul-de-sac!

Option to add a swimming pool!

2 Bedrooms

1 Bathroom + 1 Guest W/C

92m2 of Net Indoor area

14m2 of Covered Veranda

212m2 of Plot size

Covered Parking