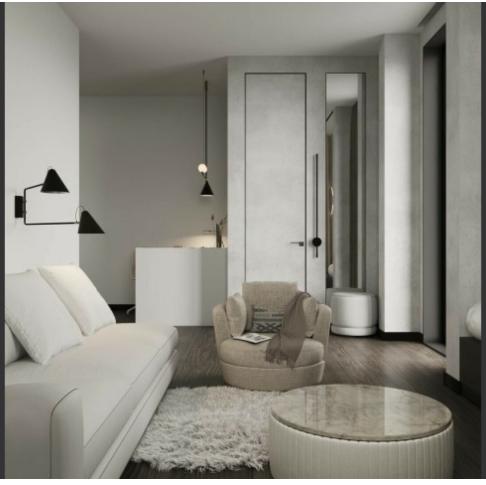

#### **Indoor Features**

- Air Conditioning
- Covered Parking
- Fitted Kitchen
- Guest Toilet
- Open-plan
- Pet Friendly
- Pressurised Water System
- Provision for Air Conditioning
- Unfurnished
- Utility Room
- Water Heater
- EPC Energy Class: A

Storeroom

Provisions for A/C

Pressurized water system

Parquet floors in the bedrooms

High-quality materials and finishes throughout

Fitted Kitchen

Fitted Wardrobes

**BBQ** Area