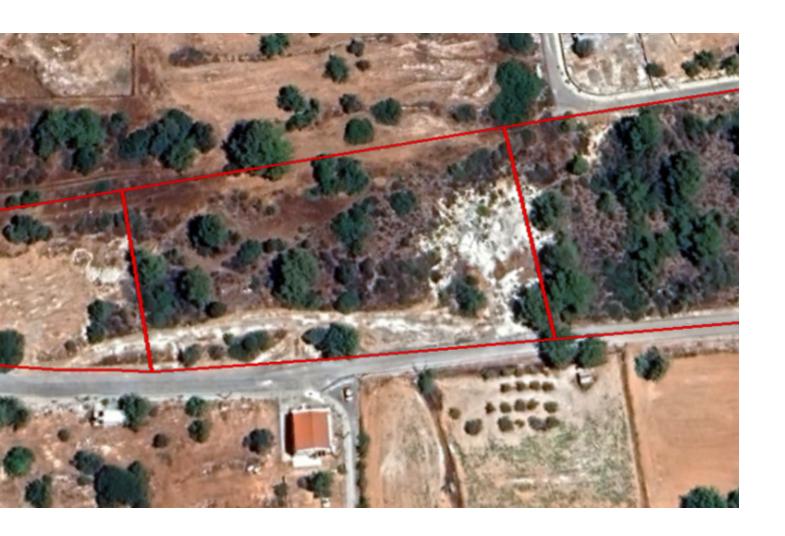

#### **Description**

Huge Corner Residential Land Parcel For Sale in Souni-Zanakia, Limassol!
Located in a peaceful and desirable village
It has excellent access to the Souni-Erimi connecting road
Cul-de-sac!
17,382m2 of Land area
Around 495m of Road Frontage
30% of Building Density
20% of Site Coverage
Up to 2 floors and a height of 8.3m
Access to a registered road from 4 sides!
All development infrastructures are in place
These land parcels are excellent for the division of plots
Each plot can have an area of around 485m2
It has great potential for a large residential development!