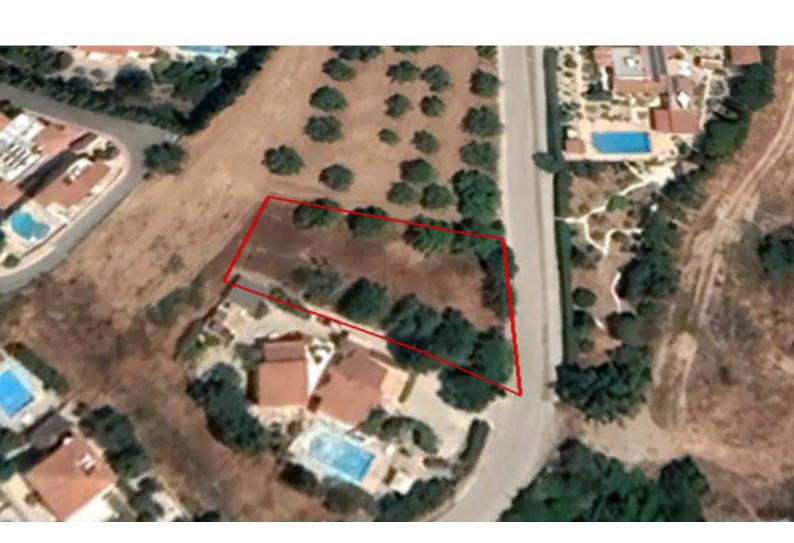

# **Residential Land 920 SQM For Sale**

#### **Description**

Residential Land Parcel For Sale in Peyia, Paphos!

Located in one of the most demanding residential and tourist areas of Paphos

It boasts excellent access to the lively tourist area and sandy beaches of Coral Bay!

In addition, Peyia is home to a wide variety of amenities

Opposite a public green area!

920m2 of Land area

90% of Building Density

50% of Site Coverage

Up to 2 floors and a height of 8.3m

Access to a registered road