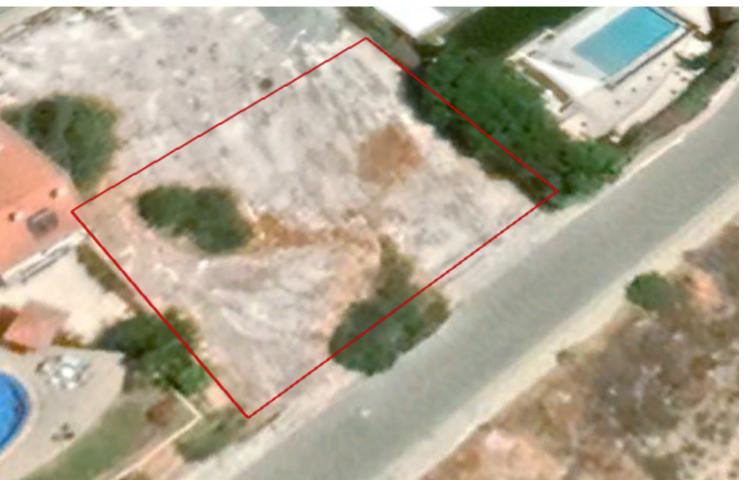

### **Key Facts**

• Residential Land

• 813 m<sup>2</sup> Land Size

• 30% Building Density

• Site Coverage: 20%

• Floors: 2

• Height: 10m

• Title Deed: Available

In addition, it enjoys excellent access to the city center and some of the best private schools!

Unobstructed views of the sea and city!
813m2 of Plot size
Around 33m of Road Frontage
30% of Building Density
20% of Site Coverage
Up to 2 floors and a height of 10m
Access to a registered road
All development infrastructures are in place
This plot is excellent for developing your quality family home!