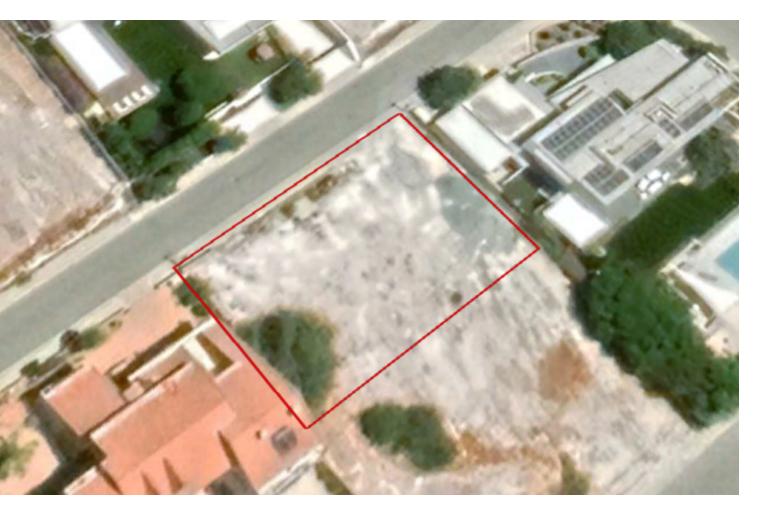

## **Key Facts**

- Residential Land
- 800 m<sup>2</sup> Land Size
- 30% Building Density
- Site Coverage: 20%
- Floors: 2
- Height: 10m
- Title Deed: Available

## Description

Fantastic Residential Plot For Sale in Panthea, Limassol!

Located in the hills of one of the most prestigious and desirable areas in Limassol A peaceful neighborhood consisting of only luxury villas and empty plots In addition, it enjoys excellent access to the city center and some of the best private schools! 800m2 of Plot size Around 33m of Road Frontage 30% of Building Density 20% of Site Coverage Up to 2 floors and a height of 10m Access to a registered road All development infrastructures are in place