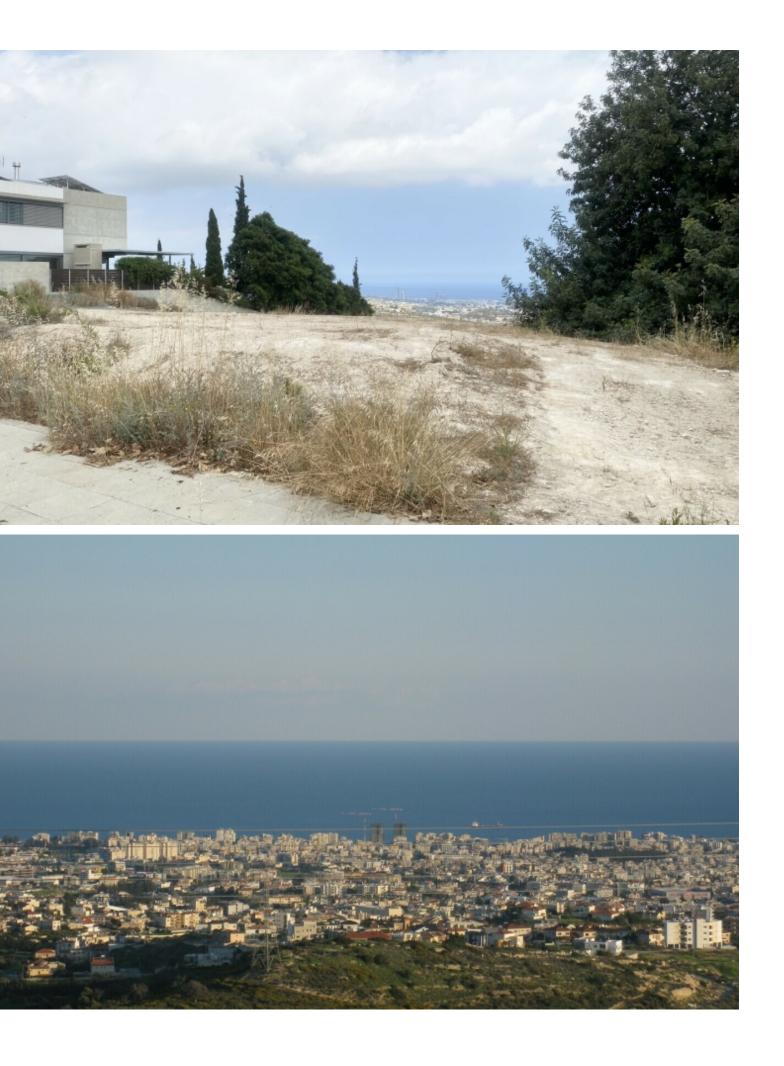

## Description

Fantastic Residential Plot For Sale in Panthea, Limassol!

Located in the hills of one of the most prestigious and desirable areas in Limassol A peaceful neighborhood consisting of only luxury villas and empty plots In addition, it enjoys excellent access to the city center and some of the best private schools! 800m2 of Plot size Around 33m of Road Frontage 30% of Building Density 20% of Site Coverage Up to 2 floors and a height of 10m Access to a registered road All development infrastructures are in place