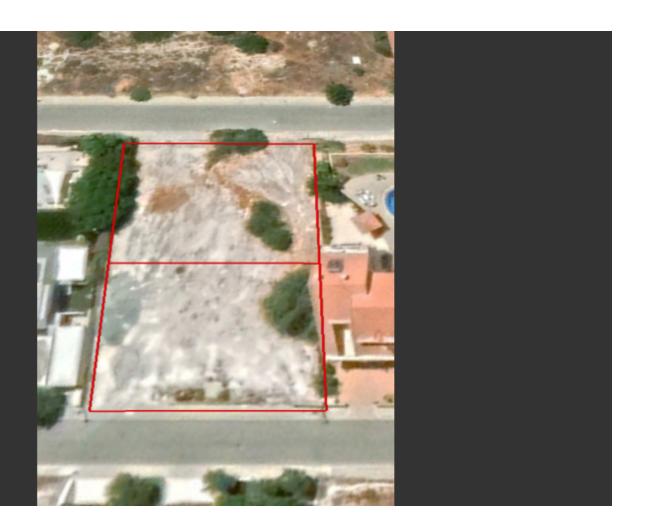

# Residential Land 1,612 SQM For Sale

### **Key Facts**

• Residential Land

• 1,612 m<sup>2</sup> Land Size

• 30% Building Density

• Site Coverage: 20%

• Floors: 2

• Height: 10m

• Title Deed: Available

#### **Description**

2 Residential Plots For Sale in Panthea, Limassol with Sea Views!

Located in the hills of one of the most prestigious and desirable areas in Limassol

A peaceful neighborhood consisting of only luxury villas and empty plots

In addition, it enjoys excellent access to the city center and some of the best private schools!

Unobstructed views of the sea and city!

1,612m2 of Plot size

Around 66m of Road Frontage

30% of Building Density

20% of Site Coverage

Up to 2 floors and a height of 10m

Access to a registered road from 2-sides

All development infrastructures are in place

This plot is excellent for developing your ideal family home!

Contact us for full information and for a private viewing!