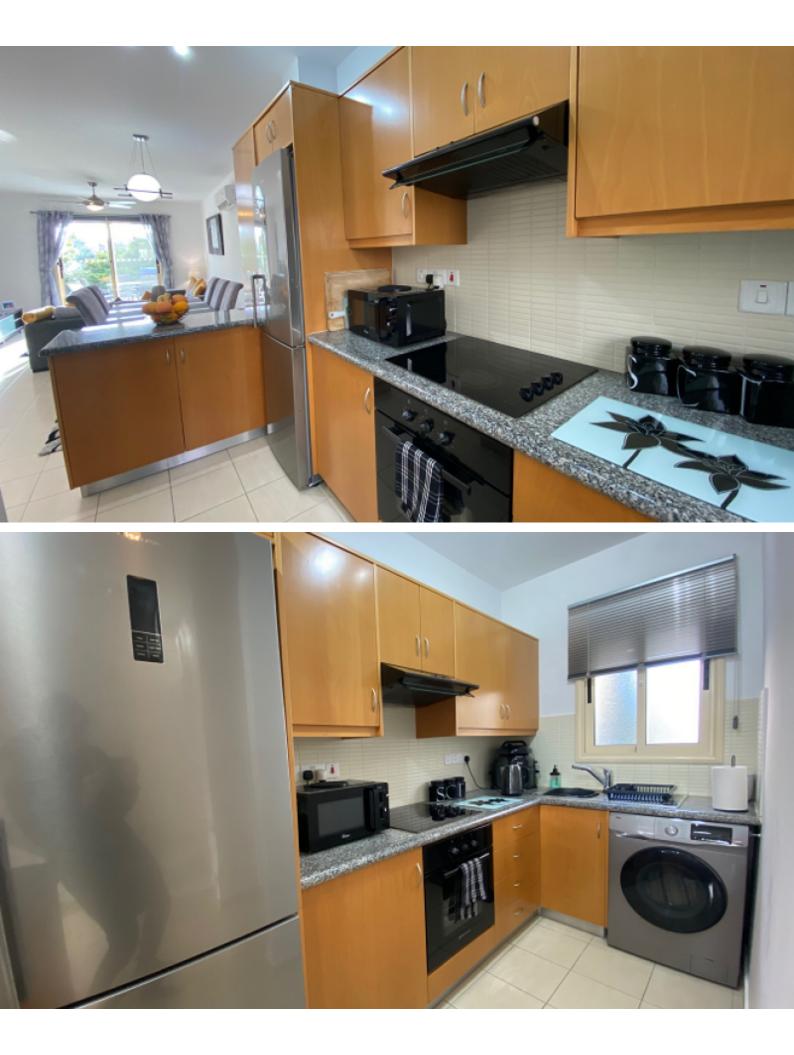

#### **Indoor Features**

- Air Conditioning
- Electrical Appliances
- Fitted Kitchen
- Furnished
- Internal Pool
- Master Bed
- Open-plan
- Security System
- Water Heater
- EPC Energy Class: Pending

# **Outdoor Features**

- Barbecue area
- Communal pool
- Landscape Garden
- Outdoor Shower
- Rear Garden
- Solar System
- Uncovered Parking

Immaculate 2 Bedroom Townhouse For Sale in Universal, Kato Paphos with Title Deeds! Located in one of the most demanding, convenient, and finest complexes in a popular neighborhood It boasts excellent access to the tourist area and the city center In addition, many amenities are within walking distance! Communal pool, indoor pool, and kids pool for residence only! 2 Bedrooms 2 Bathrooms 1 En-suite + 1 Family Bathroom 94m2 of Net Indoor area 4m2 of Covered Veranda 15m2 of Uncovered Veranda 24m2 of Garden area **Uncovered Parking Fully Furnished Electrical Appliances** Both bedrooms have their own private veranda A/C Shutters Spacious open plan **Fitted Kitchen** Fitted Wardrobes **BBQ** Area