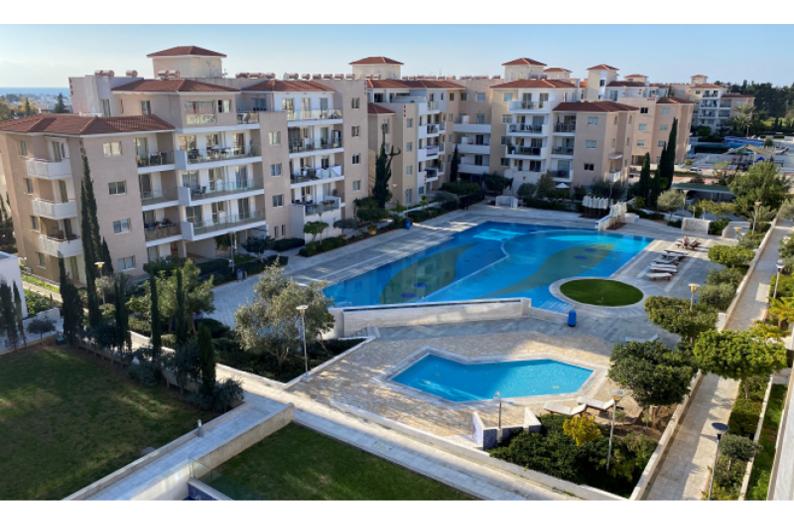

# **Outdoor Features**

- Barbecue area
- Communal pool
- Landscape Garden
- Outdoor Shower
- Rear Garden
- Solar System
- Uncovered Parking

Immaculate 2 Bedroom Townhouse For Sale in Universal, Kato Paphos with Title Deeds! Located in one of the most demanding, convenient, and finest complexes in a popular neighborhood It boasts excellent access to the tourist area and the city center In addition, many amenities are within walking distance! Communal pool, indoor pool, and kids pool for residence only! 2 Bedrooms 2 Bathrooms 1 En-suite + 1 Family Bathroom 94m2 of Net Indoor area 4m2 of Covered Veranda 15m2 of Uncovered Veranda 24m2 of Garden area **Uncovered Parking Fully Furnished Electrical Appliances** Both bedrooms have their own private veranda A/C Shutters Spacious open plan **Fitted Kitchen** Fitted Wardrobes **BBQ** Area

Private landscaped garden 24/7 Security for the complex Concierge Services Gated complex with remote control access Landscaped communal gardens Kids Playground Cafeteria Gym Spa Year of Build: 2011 Immaculate Condition Well maintained throughout the complex! This spectacular home is a compelling investment opportunity! It has the full potential to generate high and secure returns It is ideal for a small family for permanent living or as a holiday home!