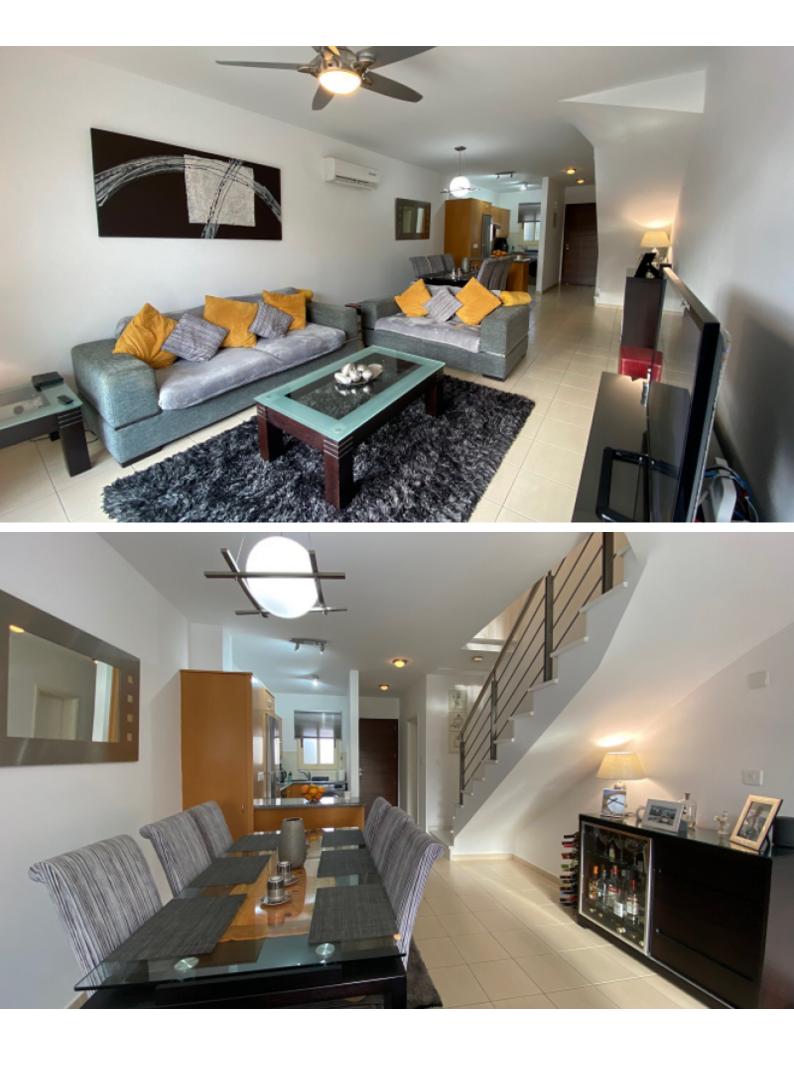

#### **Indoor Features**

- Air Conditioning
- Electrical Appliances
- Fitted Kitchen
- Furnished
- Internal Pool
- Master Bed
- Open-plan
- Security System
- Water Heater
- EPC Energy Class: Pending

# **Outdoor Features**

- Barbecue area
- Communal pool
- Landscape Garden
- Outdoor Shower
- Rear Garden
- Solar System
- Uncovered Parking

Immaculate 2 Bedroom Townhouse For Sale in Universal, Kato Paphos with Title Deeds! Located in one of the most demanding, convenient, and finest complexes in a popular neighborhood It boasts excellent access to the tourist area and the city center In addition, many amenities are within walking distance! Communal pool, indoor pool, and kids pool for residence only! 2 Bedrooms 2 Bathrooms 1 En-suite + 1 Family Bathroom 94m2 of Net Indoor area 4m2 of Covered Veranda 15m2 of Uncovered Veranda 24m2 of Garden area **Uncovered Parking Fully Furnished Electrical Appliances** Both bedrooms have their own private veranda A/C Shutters Spacious open plan **Fitted Kitchen** Fitted Wardrobes **BBQ** Area