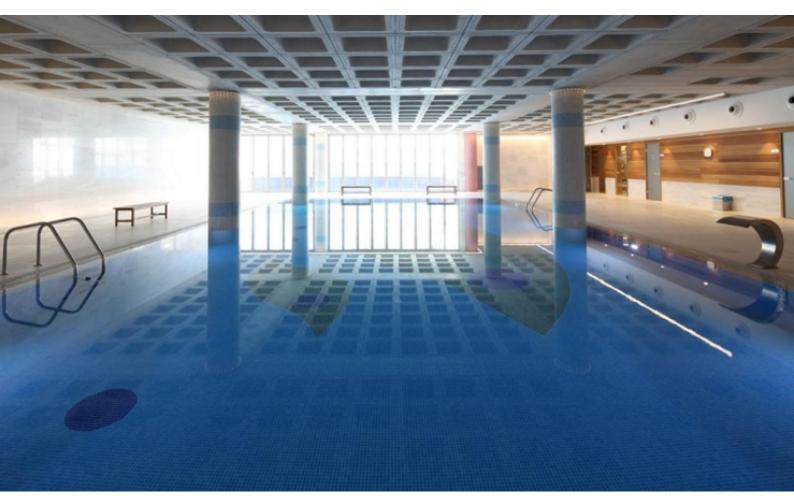

# **Outdoor Features**

- Barbecue area
- Communal pool
- Landscape Garden
- Outdoor Shower
- Rear Garden
- Solar System
- Uncovered Parking

Immaculate 2 Bedroom Townhouse For Sale in Universal, Kato Paphos with Title Deeds! Located in one of the most demanding, convenient, and finest complexes in a popular neighborhood It boasts excellent access to the tourist area and the city center In addition, many amenities are within walking distance! Communal pool, indoor pool, and kids pool for residence only! 2 Bedrooms 2 Bathrooms 1 En-suite + 1 Family Bathroom 94m2 of Net Indoor area 4m2 of Covered Veranda 15m2 of Uncovered Veranda 24m2 of Garden area **Uncovered Parking Fully Furnished Electrical Appliances** Both bedrooms have their own private veranda A/C Shutters Spacious open plan **Fitted Kitchen** Fitted Wardrobes **BBQ** Area

Private landscaped garden 24/7 Security for the complex Concierge Services Gated complex with remote control access Landscaped communal gardens Kids Playground Cafeteria Gym Spa Year of Build: 2011 Immaculate Condition Well maintained throughout the complex! This spectacular home is a compelling investment opportunity! It has the full potential to generate high and secure returns It is ideal for a small family for permanent living or as a holiday home!