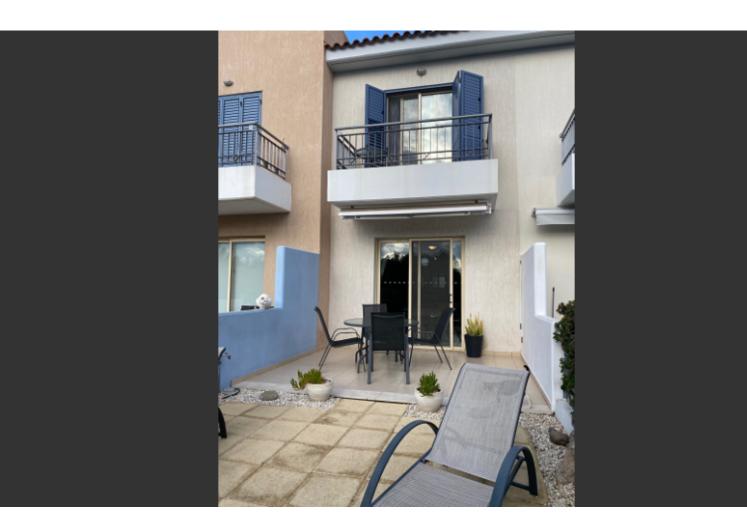

# **Outdoor Features**

- Barbecue area
- Communal pool
- Landscape Garden
- Outdoor Shower
- Rear Garden
- Solar System
- Uncovered Parking

Immaculate 2 Bedroom Townhouse For Sale in Universal, Kato Paphos with Title Deeds! Located in one of the most demanding, convenient, and finest complexes in a popular neighborhood It boasts excellent access to the tourist area and the city center In addition, many amenities are within walking distance! Communal pool, indoor pool, and kids pool for residence only! 2 Bedrooms 2 Bathrooms 1 En-suite + 1 Family Bathroom 94m2 of Net Indoor area 4m2 of Covered Veranda 15m2 of Uncovered Veranda 24m2 of Garden area **Uncovered Parking Fully Furnished Electrical Appliances** Both bedrooms have their own private veranda A/C Shutters Spacious open plan **Fitted Kitchen** Fitted Wardrobes **BBQ** Area

Private landscaped garden 24/7 Security for the complex Concierge Services Gated complex with remote control access Landscaped communal gardens Kids Playground Cafeteria Gym Spa Year of Build: 2011 Immaculate Condition Well maintained throughout the complex! This spectacular home is a compelling investment opportunity! It has the full potential to generate high and secure returns It is ideal for a small family for permanent living or as a holiday home!