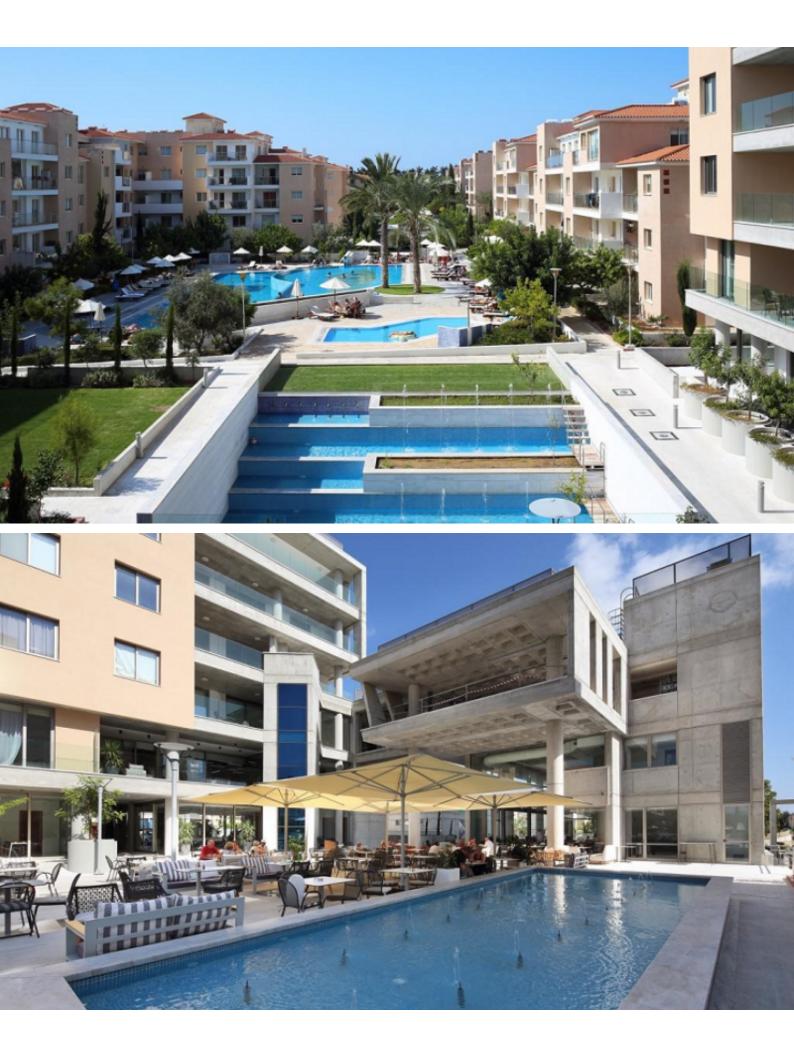

# **Outdoor Features**

- Barbecue area
- Communal pool
- Landscape Garden
- Outdoor Shower
- Rear Garden
- Solar System
- Uncovered Parking

Immaculate 2 Bedroom Townhouse For Sale in Universal, Kato Paphos with Title Deeds! Located in one of the most demanding, convenient, and finest complexes in a popular neighborhood It boasts excellent access to the tourist area and the city center In addition, many amenities are within walking distance! Communal pool, indoor pool, and kids pool for residence only! 2 Bedrooms 2 Bathrooms 1 En-suite + 1 Family Bathroom 94m2 of Net Indoor area 4m2 of Covered Veranda 15m2 of Uncovered Veranda 24m2 of Garden area **Uncovered Parking Fully Furnished Electrical Appliances** Both bedrooms have their own private veranda A/C Shutters Spacious open plan **Fitted Kitchen** Fitted Wardrobes **BBQ** Area

Private landscaped garden 24/7 Security for the complex Concierge Services Gated complex with remote control access Landscaped communal gardens Kids Playground Cafeteria Gym Spa Year of Build: 2011 Immaculate Condition Well maintained throughout the complex! This spectacular home is a compelling investment opportunity! It has the full potential to generate high and secure returns It is ideal for a small family for permanent living or as a holiday home!