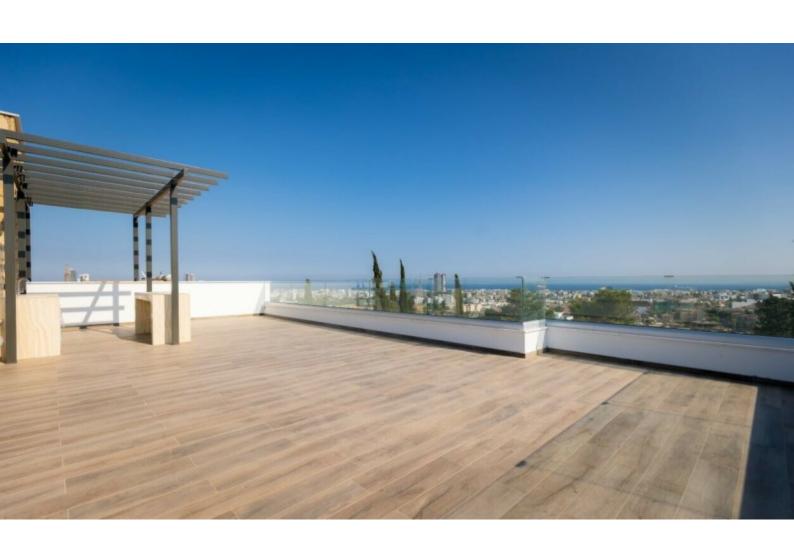

• Barbecue area

**Outdoor Features** 

- Roof Garden
- Solar System

#### **Description**

Key-Ready Spacious 2 Bedroom Apartment For Sale in Paniotis, Germasogeia, Limassol!

Located in one of the most prestigious and sought-after areas in Limassol Situated in a peaceful and attractive family-friendly neighborhood In addition, it enjoys excellent access to the highway and the city center! Communal roof garden with spectacular views of the sea and city!