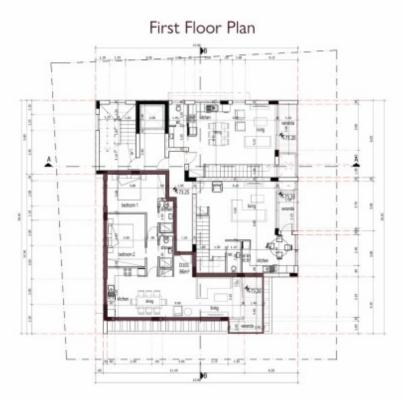

1st Floor!

2 Bedrooms

2 Bathrooms

1 En-suite + 1 Guest W/C with Shower

86m2 of Covered area

Covered Parking

Storeroom

A/C

**Equipped Kitchen** 

Fitted Wardrobes

Open Plan

High-quality materials and finishes

**BBO** Area

Elevator

Year of Build: 2022

This modern apartment is a compelling investment opportunity! It is excellent for a small family for permanent living or as a holiday home!