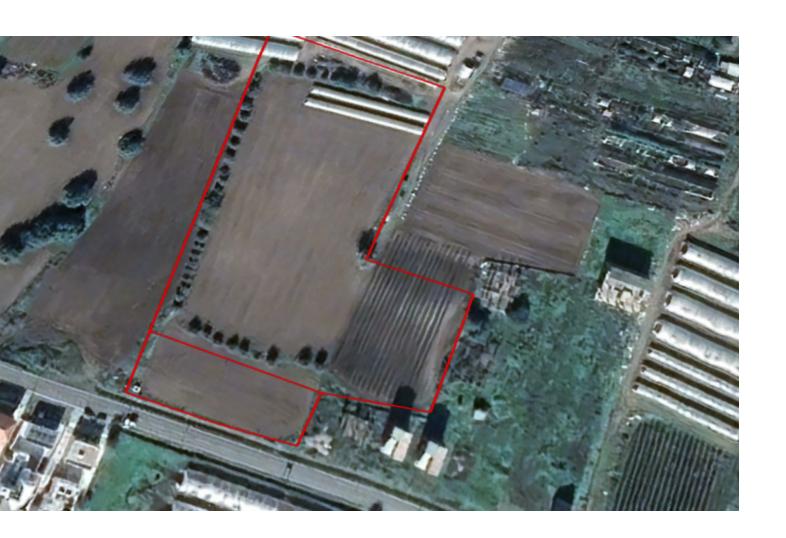

### **Key Facts**

• Residential Land

• 15,600 m<sup>2</sup> Land Size

• 40% Building Density

• Site Coverage: 20%

• Floors: 3

• Height: 13.1m

• Title Deed: Available

#### **Description**

2 Huge Touristic/Residential Land Parcels For Sale in Maroni, Larnaca with Sea Views! Located along the seafront of a peaceful and attractive village on the outskirts of Larnaca

It boasts close proximity to the sea and Maroni-Limassol connecting road
Sea views forever!
15,600m2 of Land area
Around 70m of Road Frontage
40% of Building Desnity
20% of Site Coverage
Up to 3 floors and a height of 13.1m
Access to a registered road
All development infrastructures are in place