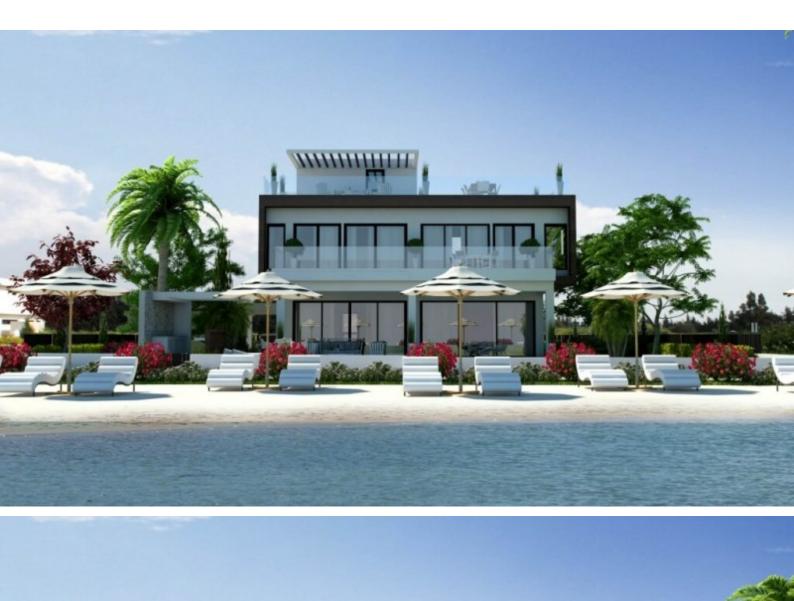

### **Description**

First-Class 4 Bedroom Detached Beachfront Villa For Sale in Oroklini Seaside, Larnaca with Pool!

Located on the beach of one of the most picturesque and peaceful areas in Larnaca It enjoys excellent access to many amenities and direct access to the beach! Unobstructed sea views forever!

Heated Infinity Pool

Roof Garden!

4 Bedrooms all with sea views!

4 En-Suites + 1 Guest W/C

200m2 of Net Indoor area

125m2 of Covered Verandas

800m2 of Plot size

Double-covered parking, one beside the other

Spacious open plan

Landscaped Garden

Built-in BBQ Area

Pergola

Access to the roof garden via the internal staircase

**Parking Gates** 

Private and fenced property

High-quality materials and finishes