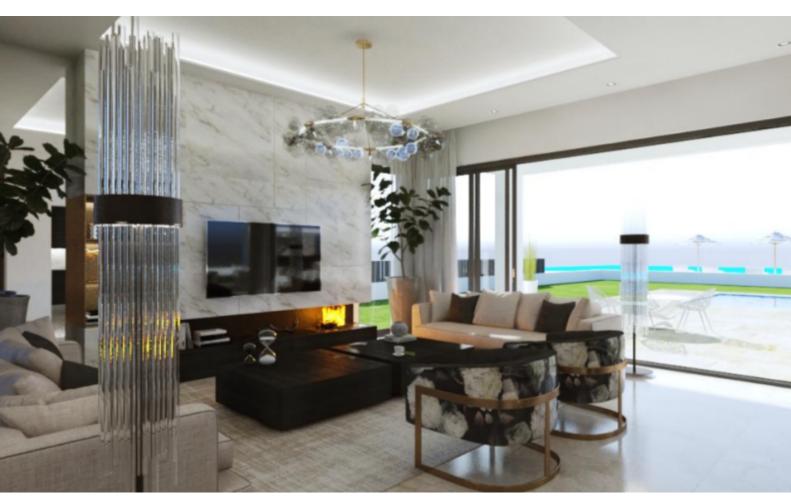

### **Description**

First-Class 4 Bedroom Detached Beachfront Villa For Sale in Oroklini Seaside, Larnaca with Pool!

Located on the beach of one of the most picturesque and peaceful areas in Larnaca It enjoys excellent access to many amenities and direct access to the beach! Unobstructed sea views forever!

Heated Infinity Pool

Roof Garden!

4 Bedrooms all with sea views!

4 En-Suites + 1 Guest W/C

200m2 of Net Indoor area

125m2 of Covered Verandas

800m2 of Plot size

Double-covered parking, one beside the other

Office/Playroom

Photovoltaic System

VRV A/C

**Underfloor Heating** 

**Fireplace** 

Smart home system
Security System + CCTV
Fire alarm system
Pressurized water system
Fitted kitchen with island bar

2 of the bedrooms have access to a veranda

Spacious open plan

Landscaped Garden

Built-in BBQ Area

Pergola

Access to the roof garden via the internal staircase

**Parking Gates** 

Private and fenced property

High-quality materials and finishes