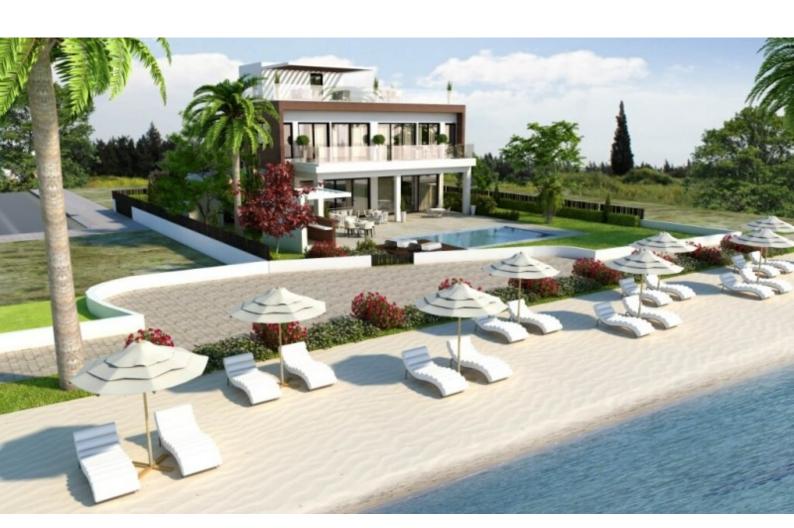

### **Description**

First-Class 4 Bedroom Detached Beachfront Villa For Sale in Oroklini Seaside, Larnaca with Pool!

Located on the beach of one of the most picturesque and peaceful areas in Larnaca It enjoys excellent access to many amenities and direct access to the beach! Unobstructed sea views forever!

Heated Infinity Pool

Roof Garden!

4 Bedrooms all with sea views!

4 En-Suites + 1 Guest W/C

200m2 of Net Indoor area

125m2 of Covered Verandas

800m2 of Plot size

Double-covered parking, one beside the other

Spacious open plan

Landscaped Garden

Built-in BBQ Area

Pergola

Access to the roof garden via the internal staircase

**Parking Gates** 

Private and fenced property

High-quality materials and finishes