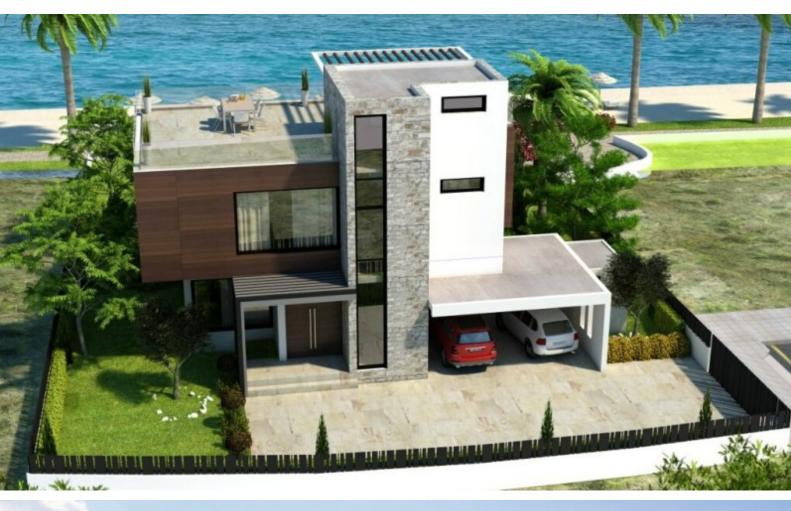

### **Description**

First-Class 4 Bedroom Detached Beachfront Villa For Sale in Oroklini Seaside, Larnaca with Pool!

Located on the beach of one of the most picturesque and peaceful areas in Larnaca It enjoys excellent access to many amenities and direct access to the beach! Unobstructed sea views forever!

Heated Infinity Pool

Roof Garden!

4 Bedrooms all with sea views!

4 En-Suites + 1 Guest W/C

200m2 of Net Indoor area

125m2 of Covered Verandas

800m2 of Plot size

Double-covered parking, one beside the other