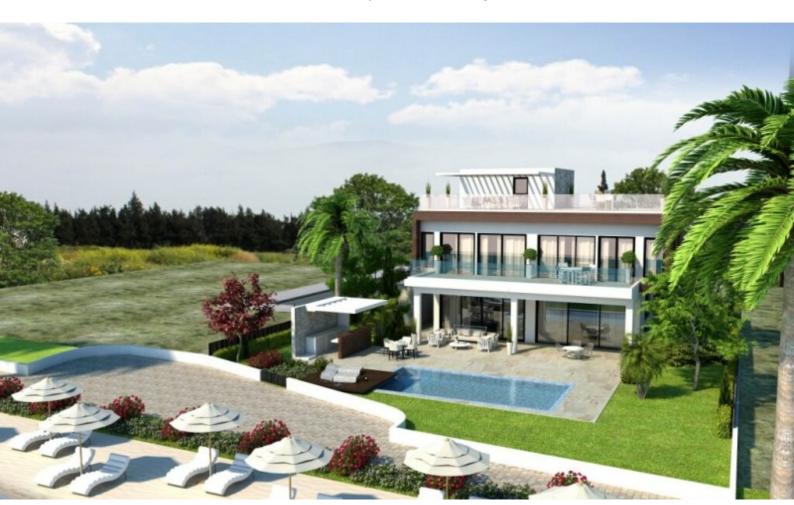

### **Description**

First-Class 4 Bedroom Detached Beachfront Villa For Sale in Oroklini Seaside, Larnaca with Pool!

Located on the beach of one of the most picturesque and peaceful areas in Larnaca It enjoys excellent access to many amenities and direct access to the beach! Unobstructed sea views forever!

Heated Infinity Pool

Roof Garden!

4 Bedrooms all with sea views!

4 En-Suites + 1 Guest W/C

200m2 of Net Indoor area

125m2 of Covered Verandas

800m2 of Plot size

Double-covered parking, one beside the other

Spacious open plan

Landscaped Garden

Built-in BBQ Area

Pergola

Access to the roof garden via the internal staircase

**Parking Gates** 

Private and fenced property

High-quality materials and finishes