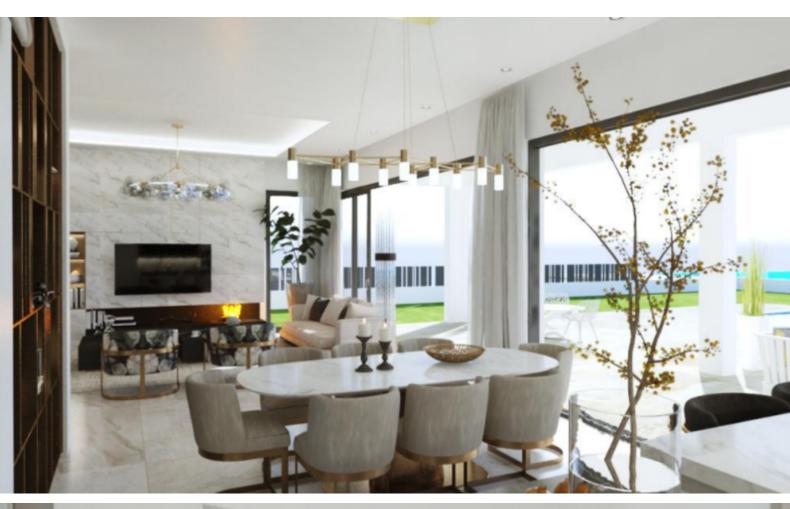

### **Description**

First-Class 4 Bedroom Detached Beachfront Villa For Sale in Oroklini Seaside, Larnaca with Pool!

Located on the beach of one of the most picturesque and peaceful areas in Larnaca It enjoys excellent access to many amenities and direct access to the beach! Unobstructed sea views forever!

Heated Infinity Pool

Roof Garden!

4 Bedrooms all with sea views!

4 En-Suites + 1 Guest W/C

200m2 of Net Indoor area

125m2 of Covered Verandas

800m2 of Plot size

Double-covered parking, one beside the other

Office/Playroom

Photovoltaic System

VRV A/C

**Underfloor Heating** 

**Fireplace** 

Smart home system
Security System + CCTV
Fire alarm system
Pressurized water system
Fitted kitchen with island bar

2 of the bedrooms have access to a veranda

Spacious open plan

Landscaped Garden

Built-in BBQ Area

Pergola

Access to the roof garden via the internal staircase

**Parking Gates** 

Private and fenced property

High-quality materials and finishes