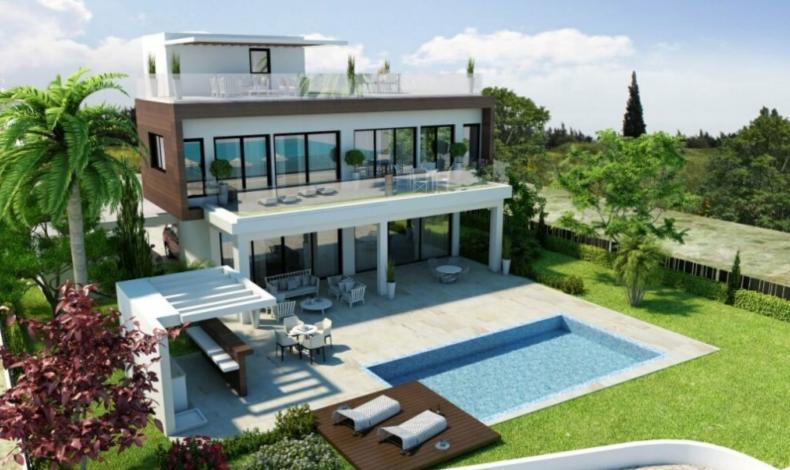

### **Description**

First-Class 4 Bedroom Detached Beachfront Villa For Sale in Oroklini Seaside, Larnaca with Pool!

Located on the beach of one of the most picturesque and peaceful areas in Larnaca It enjoys excellent access to many amenities and direct access to the beach! Unobstructed sea views forever!

Heated Infinity Pool

Roof Garden!

4 Bedrooms all with sea views!

4 En-Suites + 1 Guest W/C

200m2 of Net Indoor area

125m2 of Covered Verandas

800m2 of Plot size

Double-covered parking, one beside the other

Spacious open plan

Landscaped Garden

Built-in BBQ Area

Pergola

Access to the roof garden via the internal staircase

**Parking Gates** 

Private and fenced property

High-quality materials and finishes