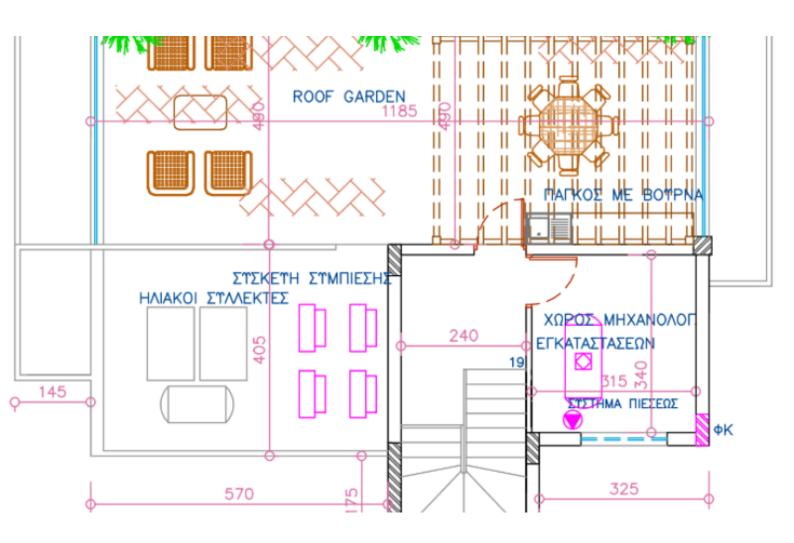

#### **Outdoor Features**

- Barbecue area
- Heated Swimming Pool
- Landscape Garden
- Photovoltaic System
- Private pool
- Roof Garden
- Solar System

Heated Infinity Pool

Roof Garden!

4 Bedrooms all with sea views!

4 En-Suites + 1 Guest W/C

200m2 of Net Indoor area

125m2 of Covered Verandas

800m2 of Plot size

Double-covered parking, one beside the other

Spacious open plan

Landscaped Garden

Built-in BBQ Area

Pergola

Access to the roof garden via the internal staircase

**Parking Gates** 

Private and fenced property

High-quality materials and finishes