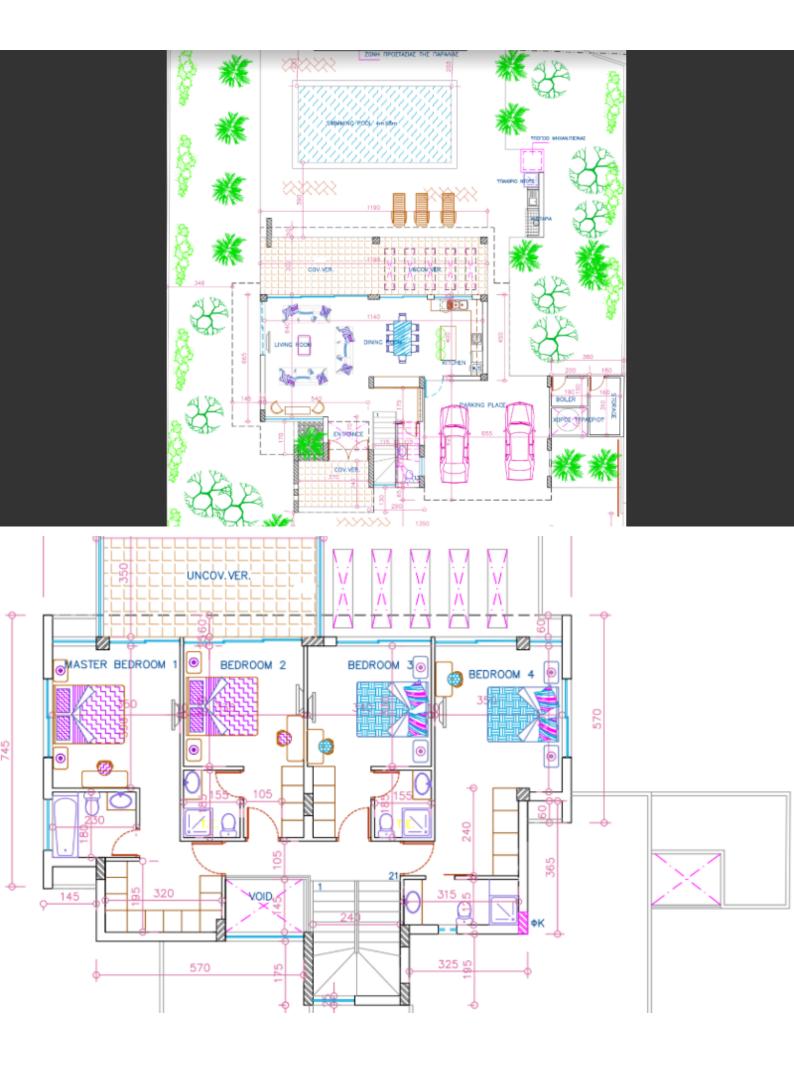

## **Key Facts**

- 4 Beds
- 4 Baths
- 200 m<sup>2</sup> Covered Area
- 800 m<sup>2</sup> Land Size
- 125 m² Covered Verandas
- New Build
- Title Deed: Available

ID: 29214

### **Description**

First-Class 4 Bedroom Detached Beachfront Villa For Sale in Oroklini Seaside, Larnaca with Pool!

Located on the beach of one of the most picturesque and peaceful areas in Larnaca It enjoys excellent access to many amenities and direct access to the beach! Unobstructed sea views forever!

Heated Infinity Pool

Roof Garden!

4 Bedrooms all with sea views!

4 En-Suites + 1 Guest W/C

200m2 of Net Indoor area

125m2 of Covered Verandas

800m2 of Plot size

Double-covered parking, one beside the other

Office/Playroom

Photovoltaic System

VRV A/C

**Underfloor Heating** 

**Fireplace** 

Smart home system
Security System + CCTV
Fire alarm system
Pressurized water system
Fitted kitchen with island bar

2 of the bedrooms have access to a veranda

Spacious open plan

Landscaped Garden

Built-in BBQ Area

Pergola

Access to the roof garden via the internal staircase

**Parking Gates** 

Private and fenced property

High-quality materials and finishes