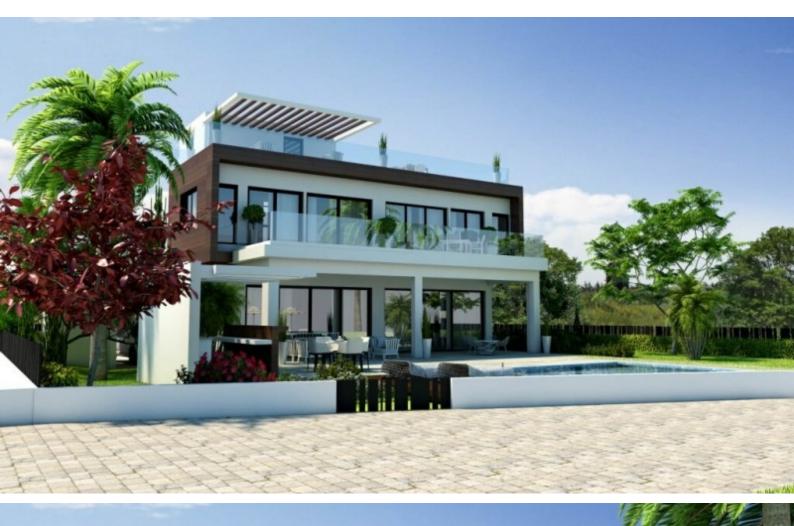

### **Description**

First-Class 4 Bedroom Detached Beachfront Villa For Sale in Oroklini Seaside, Larnaca with Pool!

Located on the beach of one of the most picturesque and peaceful areas in Larnaca It enjoys excellent access to many amenities and direct access to the beach! Unobstructed sea views forever!

Heated Infinity Pool

Roof Garden!

4 Bedrooms all with sea views!

4 En-Suites + 1 Guest W/C

200m2 of Net Indoor area

125m2 of Covered Verandas

800m2 of Plot size

Double-covered parking, one beside the other

Office/Playroom

Photovoltaic System

VRV A/C

**Underfloor Heating** 

**Fireplace** 

Smart home system
Security System + CCTV
Fire alarm system
Pressurized water system
Fitted kitchen with island bar

2 of the bedrooms have access to a veranda

Spacious open plan

Landscaped Garden

Built-in BBQ Area

Pergola

Access to the roof garden via the internal staircase

**Parking Gates** 

Private and fenced property

High-quality materials and finishes