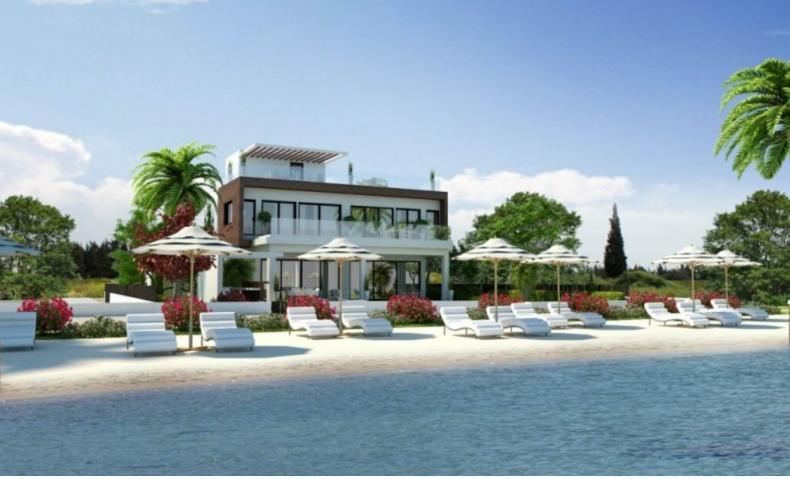

### **Description**

First-Class 4 Bedroom Detached Beachfront Villa For Sale in Oroklini Seaside, Larnaca with Pool!

Located on the beach of one of the most picturesque and peaceful areas in Larnaca It enjoys excellent access to many amenities and direct access to the beach! Unobstructed sea views forever!

Heated Infinity Pool

Roof Garden!

4 Bedrooms all with sea views!

4 En-Suites + 1 Guest W/C

200m2 of Net Indoor area

125m2 of Covered Verandas

800m2 of Plot size

Double-covered parking, one beside the other

Spacious open plan

Landscaped Garden

Built-in BBQ Area

Pergola

Access to the roof garden via the internal staircase

**Parking Gates** 

Private and fenced property

High-quality materials and finishes