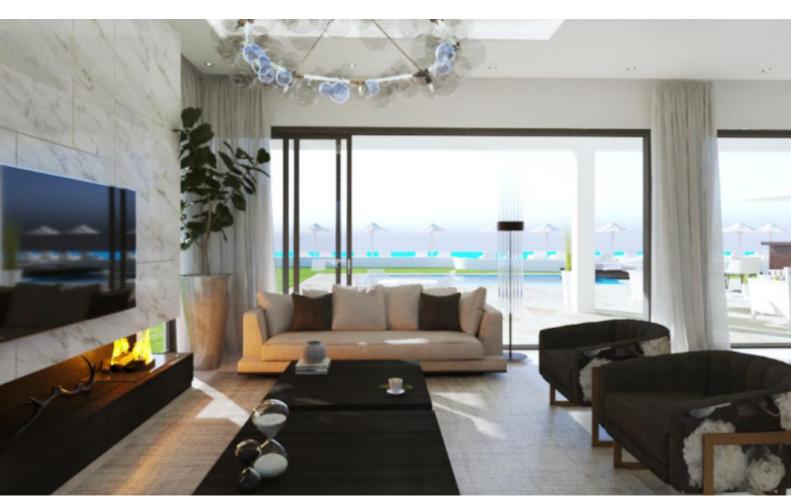

### **Description**

First-Class 4 Bedroom Detached Beachfront Villa For Sale in Oroklini Seaside, Larnaca with Pool!

Located on the beach of one of the most picturesque and peaceful areas in Larnaca It enjoys excellent access to many amenities and direct access to the beach! Unobstructed sea views forever!

Heated Infinity Pool

Roof Garden!

4 Bedrooms all with sea views!

4 En-Suites + 1 Guest W/C

200m2 of Net Indoor area

125m2 of Covered Verandas

800m2 of Plot size

Double-covered parking, one beside the other

Office/Playroom

Photovoltaic System

VRV A/C

**Underfloor Heating** 

**Fireplace** 

Smart home system
Security System + CCTV
Fire alarm system
Pressurized water system
Fitted kitchen with island bar

2 of the bedrooms have access to a veranda