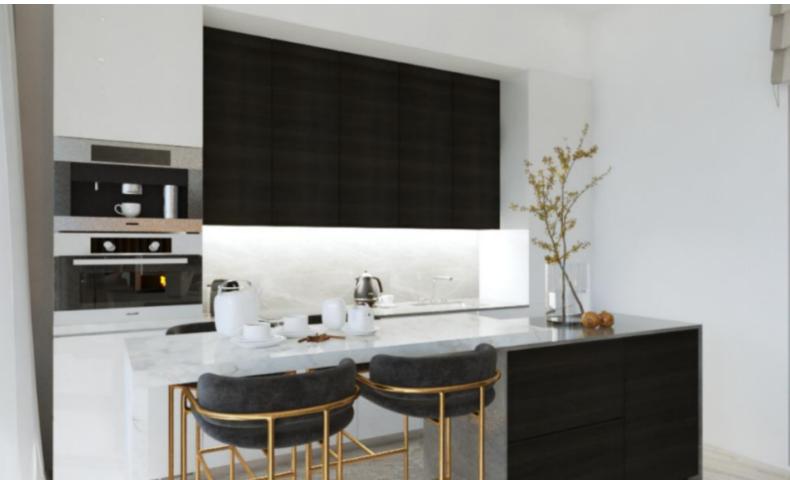

Office/Playroom

Photovoltaic System

VRV A/C

**Underfloor Heating** 

**Fireplace** 

Smart home system
Security System + CCTV
Fire alarm system
Pressurized water system
Fitted kitchen with island bar

2 of the bedrooms have access to a veranda