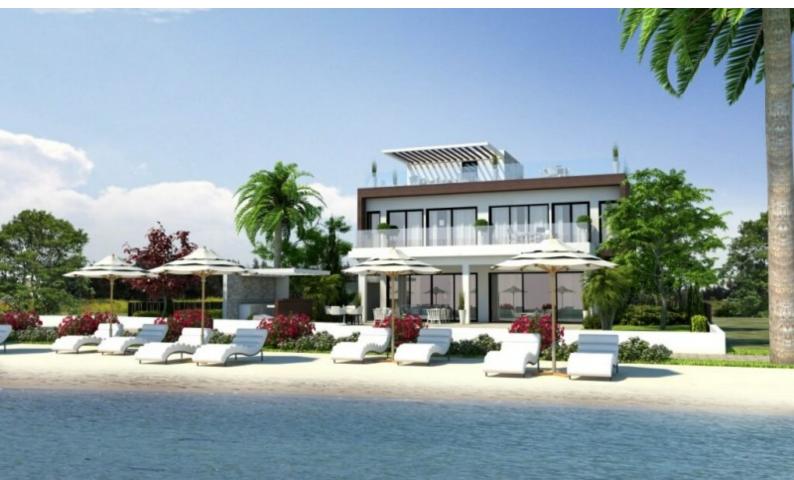

### **Description**

First-Class 4 Bedroom Detached Beachfront Villa For Sale in Oroklini Seaside, Larnaca with Pool!

Located on the beach of one of the most picturesque and peaceful areas in Larnaca It enjoys excellent access to many amenities and direct access to the beach! Unobstructed sea views forever!

Heated Infinity Pool

Roof Garden!

4 Bedrooms all with sea views!

4 En-Suites + 1 Guest W/C

200m2 of Net Indoor area

125m2 of Covered Verandas

800m2 of Plot size

Double-covered parking, one beside the other

Spacious open plan

Landscaped Garden

Built-in BBQ Area

Pergola

Access to the roof garden via the internal staircase

**Parking Gates** 

Private and fenced property

High-quality materials and finishes