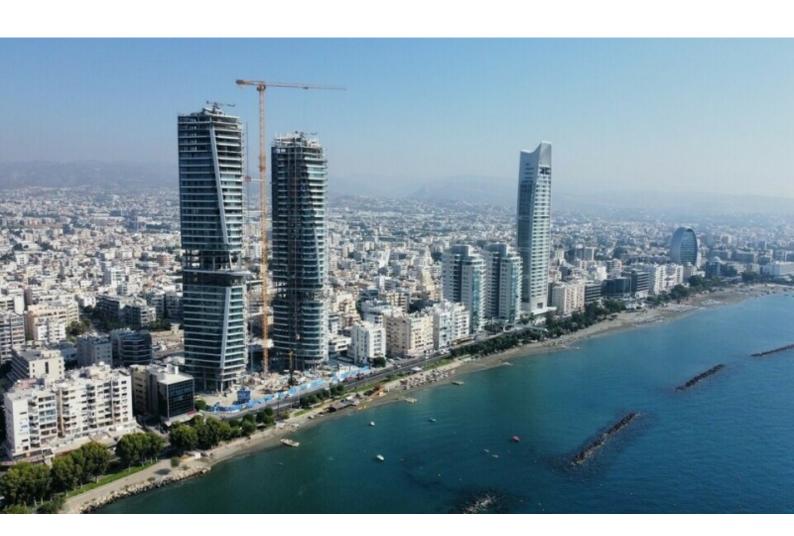

#### **Description**

Frontline, Privileged Residential Plot For Sale in Neapoli, Limassol with Building Approval!

Located in a thriving area along the spectacular coastal road of Limassol
A plethora of amenities and the sandy beach are within walking distance
Excellent opportunity to develop a high-rise luxury residence in a prestigious area!
Unobstructed sea views forever!

2,628m2 of Plot size 300% of Building Density Up to 20 floors

A total build area of 7,863m2

Access to a registered road from 2 sides!

All development infrastructures are in place

This superior plot is a compelling investment opportunity for a developer It has the full potential to produce a high ROI!