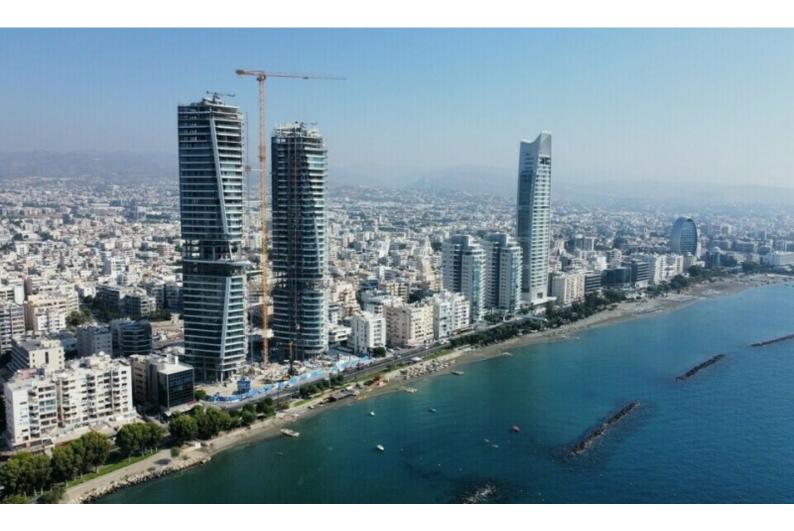

## Description

Frontline, Corner Commercial Plot For Sale in Neapoli, Limassol with Building Approval! Located in a highly-active area along the spectacular coastal road of Limassol A plethora of amenities and the sandy beach are within walking distance Excellent opportunity to develop a luxury, high-rise commercial building Unobstructed sea views forever! Corner Plot! 1,054m2 of Plot size 300% of Building Density Up to 13 floors Can build an area of around 3,000m2 Access to a registered road All development infrastructures are in place This superior plot is a compelling investment opportunity for a developer It has the full potential to produce a high ROI! With building approval and plans to develop a high-rise commercial or mixed-use building