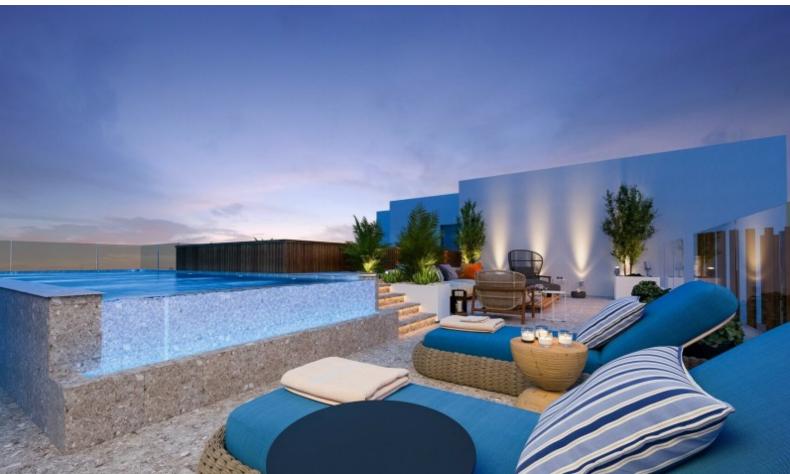

#### **Outdoor Features**

- Barbecue area
- Communal pool
- Private pool
- Roof Garden
- Solar System

4th Floor

Private pool on the roof garden!

Gym for residents only!

3 Bedrooms (1 on the roof garden)

Plus provisions to add a 4th bedroom/office

4 Bathrooms

2 En-suites + 1 Family Bathroom + 1 Guest W/C with Shower on the roof garden Additional Guest W/C

145m2 of Net Indoor area

Plus 10m2 of Extra room (optional)

42m2 of Covered Veranda

90m2 of Private roof garden area

2 Covered parking spaces

Laundry Room

Storeroom

Provisions for A/C
Pressurized water system
Video entrance system
Security System
CCTV in common areas