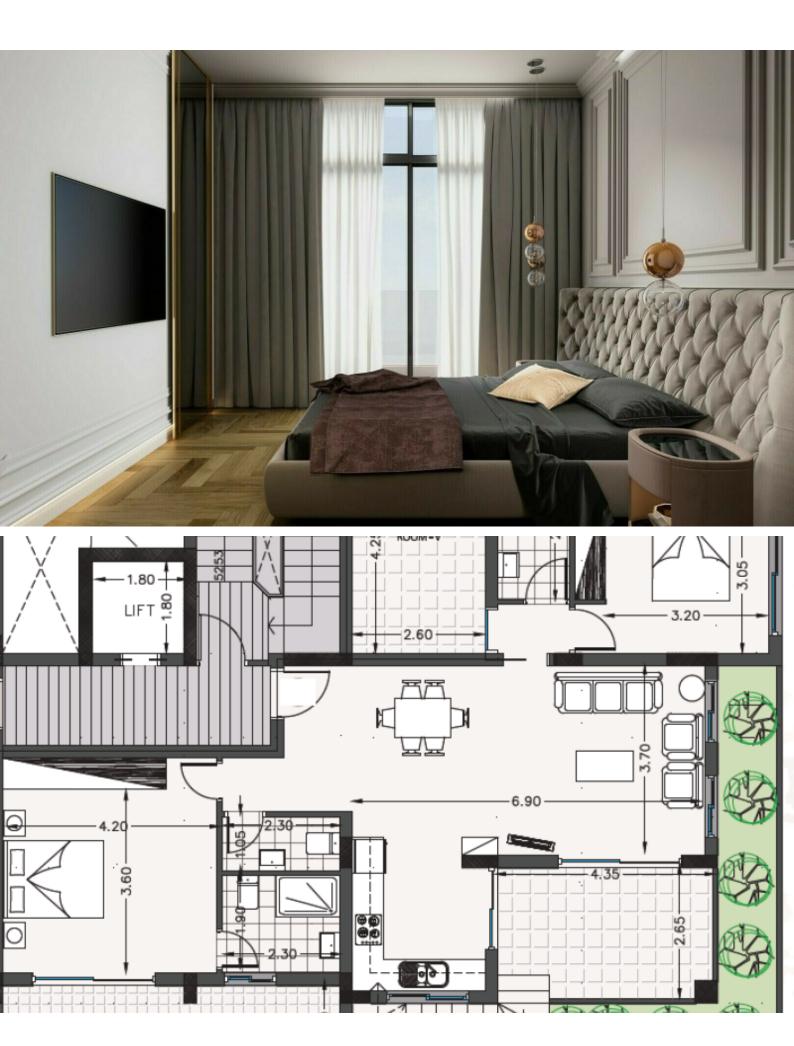

4th Floor

Private pool on the roof garden!

Gym for residents only!

3 Bedrooms (1 on the roof garden)

Plus provisions to add a 4th bedroom/office

4 Bathrooms

2 En-suites + 1 Family Bathroom + 1 Guest W/C with Shower on the roof garden Additional Guest W/C

145m2 of Net Indoor area

Plus 10m2 of Extra room (optional)

42m2 of Covered Veranda

90m2 of Private roof garden area

2 Covered parking spaces

Laundry Room

Storeroom

Provisions for A/C
Pressurized water system
Video entrance system
Security System
CCTV in common areas

Fitted Kitchen

Fitted Wardrobes

Parquet flooring in the bedrooms

High-quality materials and finishes

Modern Concept

Elevator

**Gated Complex** 

Remote control access to the parking