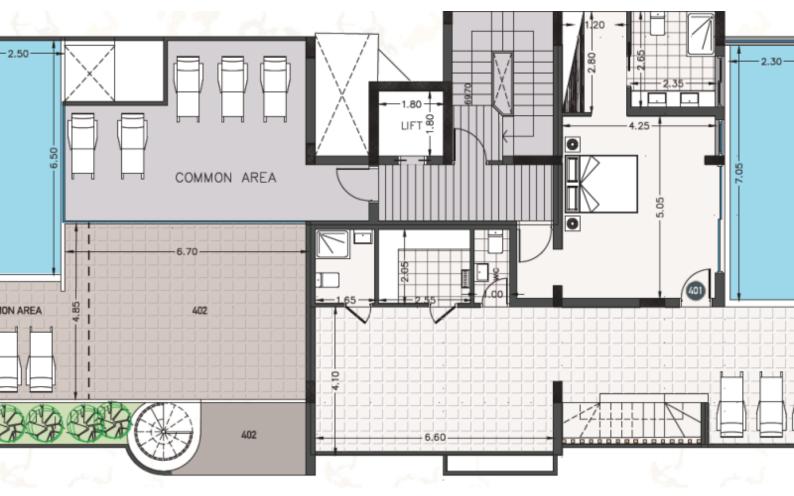

4th Floor

Private pool on the roof garden!

Gym for residents only!

3 Bedrooms (1 on the roof garden)

Plus provisions to add a 4th bedroom/office

4 Bathrooms

2 En-suites + 1 Family Bathroom + 1 Guest W/C with Shower on the roof garden Additional Guest W/C

145m2 of Net Indoor area

Plus 10m2 of Extra room (optional)

42m2 of Covered Veranda

90m2 of Private roof garden area

2 Covered parking spaces

Laundry Room

Storeroom

Provisions for A/C
Pressurized water system
Video entrance system
Security System
CCTV in common areas

Fitted Kitchen

Fitted Wardrobes

Parquet flooring in the bedrooms

High-quality materials and finishes

Modern Concept

Elevator

**Gated Complex** 

Remote control access to the parking