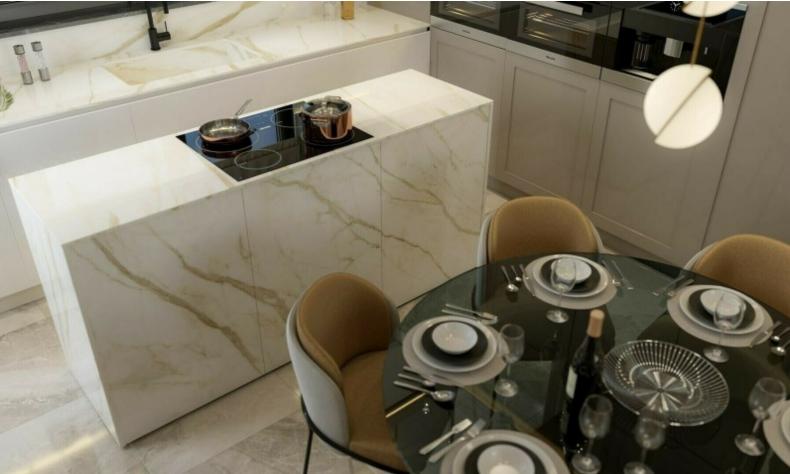

#### **Indoor Features**

- CCTV system
- Covered Parking
- Elevator
- Fitted Kitchen
- Guest Toilet
- Master Bed
- Open-plan
- Pressurised Water System
- Provision for Air Conditioning
- Security System
- Unfurnished
- Utility Room
- Video entrance system
- Water Heater
- EPC Energy Class: Pending

Fitted Kitchen

Fitted Wardrobes

Parquet flooring in the bedrooms

High-quality materials and finishes

Modern Concept

Elevator

**Gated Complex** 

Remote control access to the parking