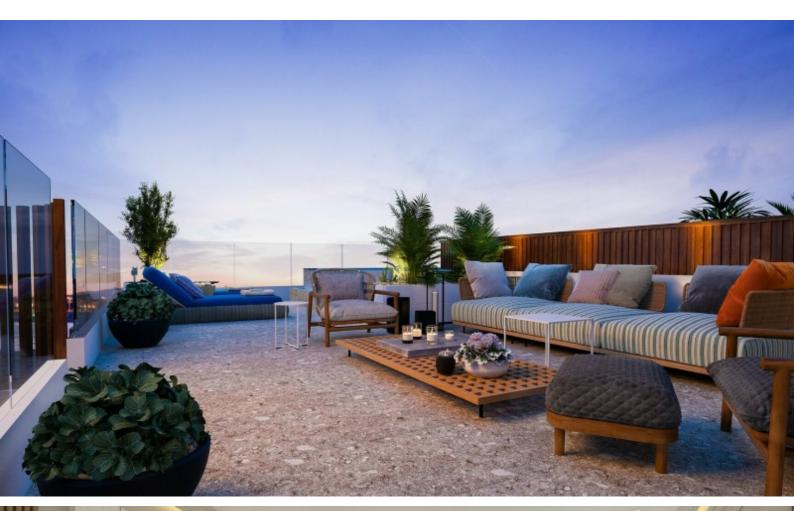

#### **Outdoor Features**

- Barbecue area
- Communal pool
- Private pool
- Roof Garden
- Solar System

4th Floor

Private pool on the roof garden!

Gym for residents only!

3 Bedrooms (1 on the roof garden)

Plus provisions to add a 4th bedroom/office

4 Bathrooms

2 En-suites + 1 Family Bathroom + 1 Guest W/C with Shower on the roof garden Additional Guest W/C

145m2 of Net Indoor area

Plus 10m2 of Extra room (optional)

42m2 of Covered Veranda

90m2 of Private roof garden area

2 Covered parking spaces

Laundry Room

Storeroom

Provisions for A/C
Pressurized water system
Video entrance system
Security System
CCTV in common areas