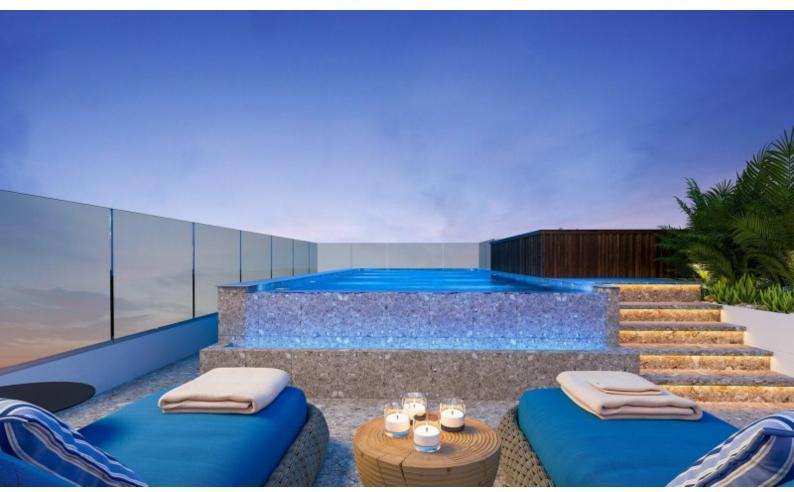

#### **Outdoor Features**

- Barbecue area
- Communal pool
- Private pool
- Roof Garden
- Solar System

4th Floor

Private pool on the roof garden!

Gym for residents only!

3 Bedrooms (1 on the roof garden)

Plus provisions to add a 4th bedroom/office

4 Bathrooms

2 En-suites + 1 Family Bathroom + 1 Guest W/C with Shower on the roof garden Additional Guest W/C