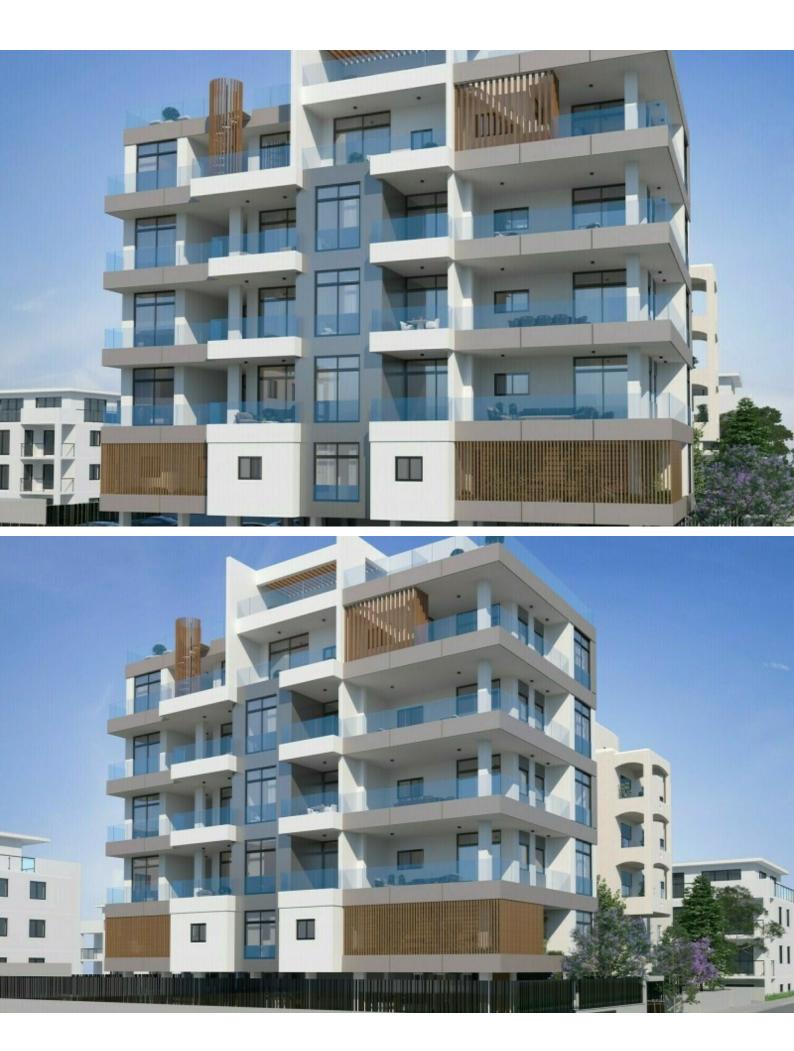

## **Description**

Brand New Luxury 3 Bedroom Penthouse For Sale in Potamos Germasogeia, Limassol with Private Pool!

Located in one of the most desirable, attractive, and peaceful areas in Limassol Just minutes from the sea and lively tourist area

4th Floor

Private pool on the roof garden!

Gym for residents only!

3 Bedrooms (1 on the roof garden)

Plus provisions to add a 4th bedroom/office

4 Bathrooms

2 En-suites + 1 Family Bathroom + 1 Guest W/C with Shower on the roof garden Additional Guest W/C