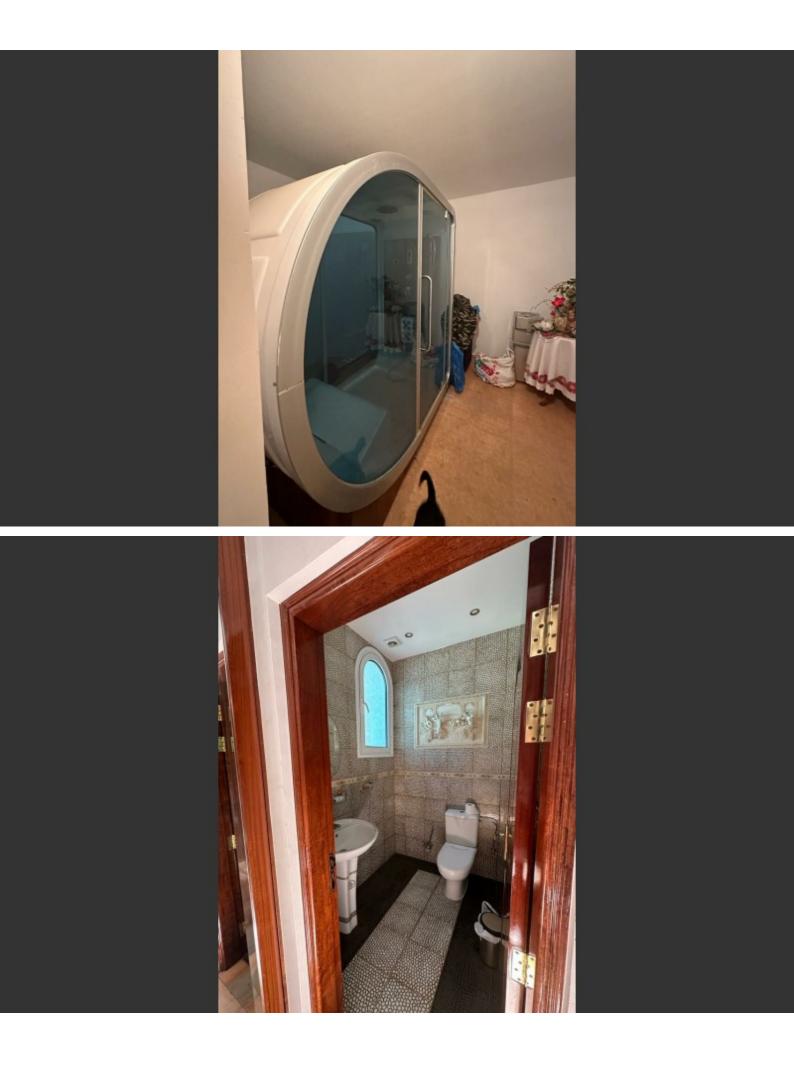

### **Indoor Features**

- Air Conditioning
- Basement
- Central Heating
- Covered Parking
- Fireplace
- Fitted Kitchen
- Furnished
- Guest Toilet
- Jacuzzi
- Master Bed
- Open-plan
- Pet Friendly
- Playroom
- Reception
- Security System
- Under Floor Heating
- Utility Room
- Water Heater
- EPC Energy Class: Pending

# **Outdoor Features**

- Barbecue area
- Landscape Garden
- Private pool
- Rear Garden
- Solar System
- Uncovered Parking

Large covered parking for 2-3 cars Additional uncovered parking on the driveway Office Maids guarters with kitchenette Laundry Room Storeroom Sauna Jacuzzi-type bath and shower Walk-in wardrobe Entrance Hall **Fully Furnished** A/C **Central Heating Underfloor Heating** Fireplace Security System Luxurious interior design **Unique Features** Sky Light Fine quality parquet flooring in the bedrooms Landscaped Garden Kiosk **Built-in BBQ Area** Natural Grass area Gated pool area Gated and secure property Year of Build: 2012 Immaculate Condition This exquisite home is exceptional for a large family!