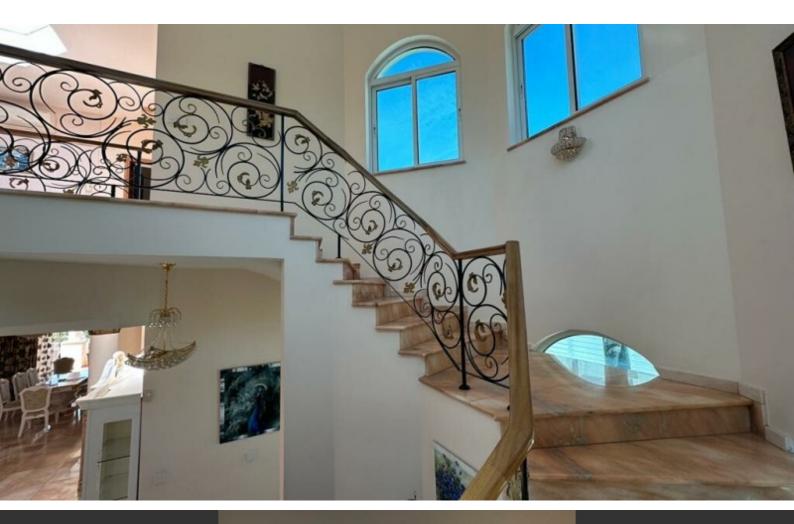

# **Outdoor Features**

- Barbecue area
- Landscape Garden
- Private pool
- Rear Garden
- Solar System
- Uncovered Parking

Large covered parking for 2-3 cars Additional uncovered parking on the driveway Office Maids guarters with kitchenette Laundry Room Storeroom Sauna Jacuzzi-type bath and shower Walk-in wardrobe Entrance Hall **Fully Furnished** A/C **Central Heating Underfloor Heating** Fireplace Security System Luxurious interior design **Unique Features** Sky Light Fine quality parquet flooring in the bedrooms Landscaped Garden Kiosk **Built-in BBQ Area** Natural Grass area Gated pool area Gated and secure property Year of Build: 2012 Immaculate Condition This exquisite home is exceptional for a large family!