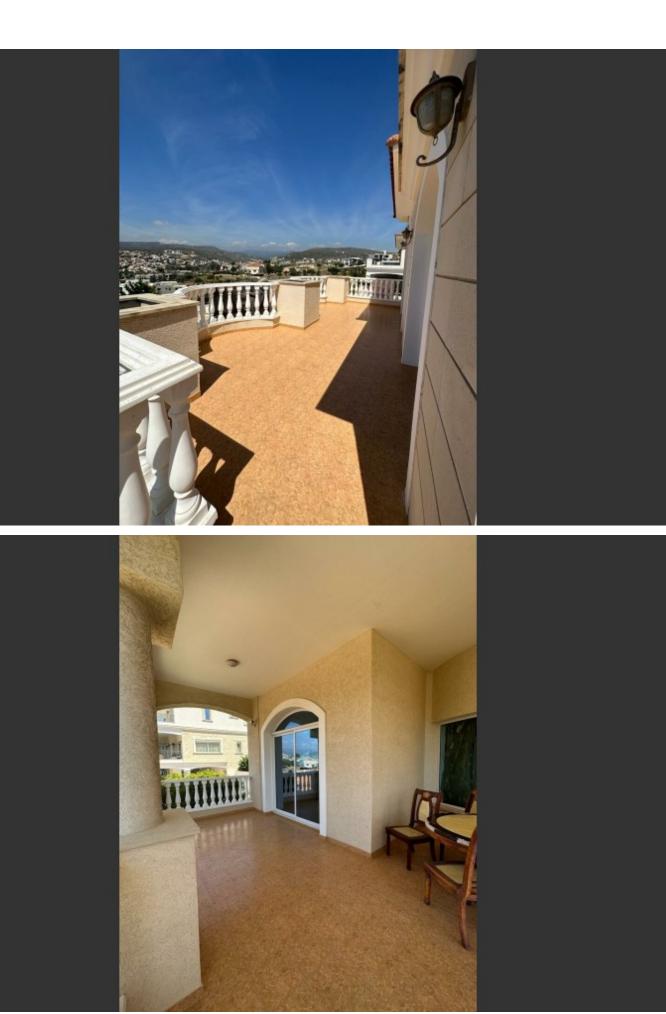

## **Key Facts**

- 4 Beds
- 4 Baths
- 466 m<sup>2</sup> Covered Area
- 1,560 m<sup>2</sup> Land Size
- 18 m<sup>2</sup> Covered Verandas
- Year Built: 2012
- Title Deed: Available

## Description

First Class 4+1 Bedroom Detached Villa For Sale in Mesovounia, Germasogeia, Limassol with Title Deeds! Located in one of the most prestigious and attractive family-friendly areas in Germasogeia It boasts excellent access to many amenities In addition, the tourist area is just a short drive away Cul-de-sac! Next to a public green area City and sea views! Swimming Pool! 4 Bedrooms + 1 Maids Room 3 En-suites + 1 Family Bathroom + 1 Guest W/C 466m2 of Covered area 18m2 of Covered Verandas 1,560m2 of Plot size

# **Outdoor Features**

- Barbecue area
- Landscape Garden
- Private pool
- Rear Garden
- Solar System
- Uncovered Parking

Large covered parking for 2-3 cars Additional uncovered parking on the driveway Office Maids guarters with kitchenette Laundry Room Storeroom Sauna Jacuzzi-type bath and shower Walk-in wardrobe Entrance Hall **Fully Furnished** A/C **Central Heating Underfloor Heating** Fireplace Security System Luxurious interior design **Unique Features** Sky Light Fine quality parquet flooring in the bedrooms Landscaped Garden Kiosk **Built-in BBQ Area** Natural Grass area Gated pool area Gated and secure property Year of Build: 2012 Immaculate Condition This exquisite home is exceptional for a large family!