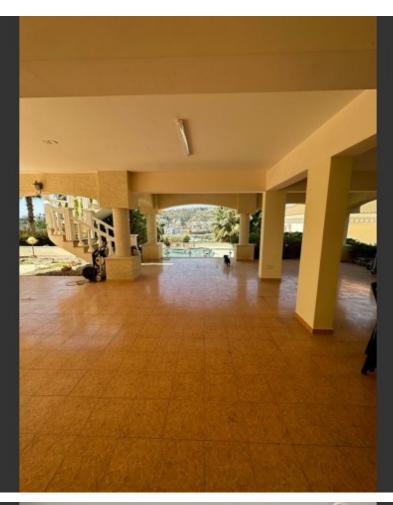

## **Key Facts**

- 4 Beds
- 4 Baths
- 466 m<sup>2</sup> Covered Area
- 1,560 m<sup>2</sup> Land Size
- 18 m<sup>2</sup> Covered Verandas
- Year Built: 2012
- Title Deed: Available

## Description

First Class 4+1 Bedroom Detached Villa For Sale in Mesovounia, Germasogeia, Limassol with Title Deeds! Located in one of the most prestigious and attractive family-friendly areas in Germasogeia It boasts excellent access to many amenities In addition, the tourist area is just a short drive away Cul-de-sac! Next to a public green area City and sea views! Swimming Pool! 4 Bedrooms + 1 Maids Room 3 En-suites + 1 Family Bathroom + 1 Guest W/C 466m2 of Covered area 18m2 of Covered Verandas 1,560m2 of Plot size

# **Outdoor Features**

- Barbecue area
- Landscape Garden
- Private pool
- Rear Garden
- Solar System
- Uncovered Parking

Large covered parking for 2-3 cars Additional uncovered parking on the driveway Office Maids guarters with kitchenette Laundry Room Storeroom Sauna Jacuzzi-type bath and shower Walk-in wardrobe Entrance Hall **Fully Furnished** A/C **Central Heating Underfloor Heating** Fireplace Security System Luxurious interior design **Unique Features** Sky Light Fine quality parquet flooring in the bedrooms Landscaped Garden Kiosk **Built-in BBQ Area** Natural Grass area Gated pool area Gated and secure property Year of Build: 2012 Immaculate Condition This exquisite home is exceptional for a large family!