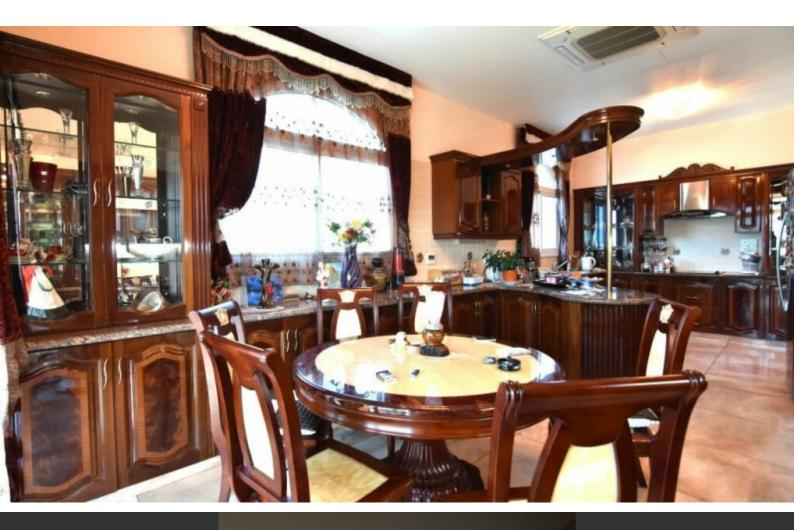

### **Indoor Features**

- Air Conditioning
- Basement
- Central Heating
- Covered Parking
- Fireplace
- Fitted Kitchen
- Furnished
- Guest Toilet
- Jacuzzi
- Master Bed
- Open-plan
- Pet Friendly
- Playroom
- Reception
- Security System
- Under Floor Heating
- Utility Room
- Water Heater
- EPC Energy Class: Pending

# **Outdoor Features**

- Barbecue area
- Landscape Garden
- Private pool
- Rear Garden
- Solar System
- Uncovered Parking

Large covered parking for 2-3 cars Additional uncovered parking on the driveway Office Maids guarters with kitchenette Laundry Room Storeroom Sauna Jacuzzi-type bath and shower Walk-in wardrobe Entrance Hall **Fully Furnished** A/C **Central Heating Underfloor Heating** Fireplace Security System Luxurious interior design **Unique Features** Sky Light Fine quality parquet flooring in the bedrooms Landscaped Garden Kiosk **Built-in BBQ Area** Natural Grass area Gated pool area Gated and secure property Year of Build: 2012 Immaculate Condition This exquisite home is exceptional for a large family!