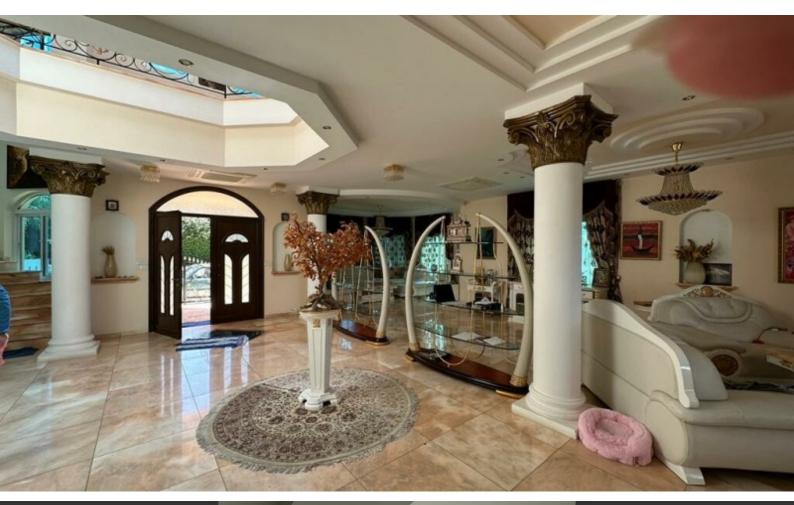

## Description

First Class 4+1 Bedroom Detached Villa For Sale in Mesovounia, Germasogeia, Limassol with Title Deeds! Located in one of the most prestigious and attractive family-friendly areas in Germasogeia It boasts excellent access to many amenities In addition, the tourist area is just a short drive away Cul-de-sac! Next to a public green area City and sea views! Swimming Pool! 4 Bedrooms + 1 Maids Room 3 En-suites + 1 Family Bathroom + 1 Guest W/C 466m2 of Covered area 18m2 of Covered Verandas 1,560m2 of Plot size

# **Outdoor Features**

- Barbecue area
- Landscape Garden
- Private pool
- Rear Garden
- Solar System
- Uncovered Parking

Large covered parking for 2-3 cars Additional uncovered parking on the driveway Office Maids guarters with kitchenette Laundry Room Storeroom Sauna Jacuzzi-type bath and shower Walk-in wardrobe Entrance Hall **Fully Furnished** A/C **Central Heating Underfloor Heating** Fireplace Security System Luxurious interior design **Unique Features** Sky Light Fine quality parquet flooring in the bedrooms Landscaped Garden Kiosk **Built-in BBQ Area** Natural Grass area Gated pool area Gated and secure property Year of Build: 2012 Immaculate Condition This exquisite home is exceptional for a large family!