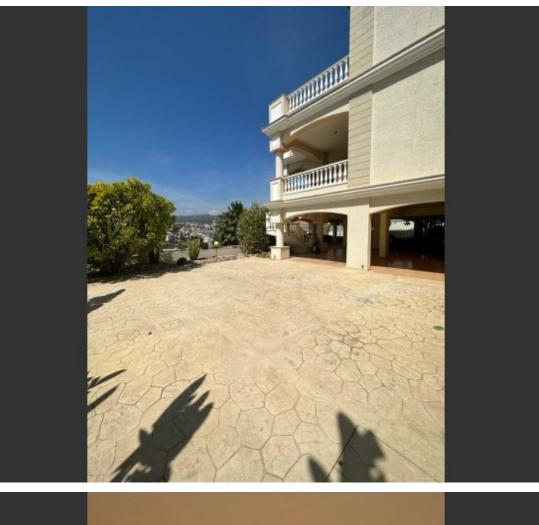

## **Key Facts**

- 4 Beds
- 4 Baths
- 466 m<sup>2</sup> Covered Area
- 1,560 m<sup>2</sup> Land Size
- 18 m<sup>2</sup> Covered Verandas
- Year Built: 2012
- Title Deed: Available

## Description

First Class 4+1 Bedroom Detached Villa For Sale in Mesovounia, Germasogeia, Limassol with Title Deeds! Located in one of the most prestigious and attractive family-friendly areas in Germasogeia It boasts excellent access to many amenities In addition, the tourist area is just a short drive away Cul-de-sac! Next to a public green area City and sea views! Swimming Pool! 4 Bedrooms + 1 Maids Room 3 En-suites + 1 Family Bathroom + 1 Guest W/C 466m2 of Covered area 18m2 of Covered Verandas 1,560m2 of Plot size

# **Outdoor Features**

- Barbecue area
- Landscape Garden
- Private pool
- Rear Garden
- Solar System
- Uncovered Parking

Large covered parking for 2-3 cars Additional uncovered parking on the driveway Office Maids guarters with kitchenette Laundry Room Storeroom Sauna Jacuzzi-type bath and shower Walk-in wardrobe Entrance Hall **Fully Furnished** A/C **Central Heating Underfloor Heating** Fireplace Security System Luxurious interior design **Unique Features** Sky Light Fine quality parquet flooring in the bedrooms Landscaped Garden Kiosk **Built-in BBQ Area** Natural Grass area Gated pool area Gated and secure property Year of Build: 2012 Immaculate Condition This exquisite home is exceptional for a large family!