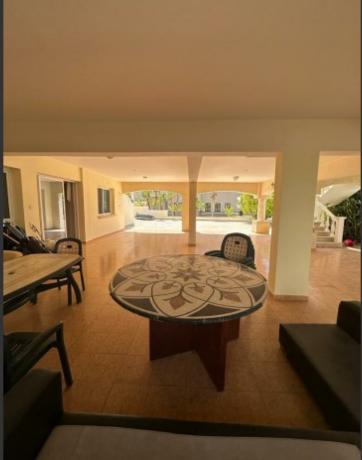

## **Key Facts**

- 4 Beds
- 4 Baths
- 466 m<sup>2</sup> Covered Area
- 1,560 m<sup>2</sup> Land Size
- 18 m<sup>2</sup> Covered Verandas
- Year Built: 2012
- Title Deed: Available

## Description

First Class 4+1 Bedroom Detached Villa For Sale in Mesovounia, Germasogeia, Limassol with Title Deeds! Located in one of the most prestigious and attractive family-friendly areas in Germasogeia It boasts excellent access to many amenities In addition, the tourist area is just a short drive away Cul-de-sac! Next to a public green area City and sea views! Swimming Pool! 4 Bedrooms + 1 Maids Room 3 En-suites + 1 Family Bathroom + 1 Guest W/C 466m2 of Covered area 18m2 of Covered Verandas 1,560m2 of Plot size

# **Outdoor Features**

- Barbecue area
- Landscape Garden
- Private pool
- Rear Garden
- Solar System
- Uncovered Parking

Large covered parking for 2-3 cars Additional uncovered parking on the driveway Office Maids guarters with kitchenette Laundry Room Storeroom Sauna Jacuzzi-type bath and shower Walk-in wardrobe Entrance Hall **Fully Furnished** A/C **Central Heating Underfloor Heating** Fireplace Security System Luxurious interior design **Unique Features** Sky Light Fine quality parquet flooring in the bedrooms Landscaped Garden Kiosk **Built-in BBQ Area** Natural Grass area Gated pool area Gated and secure property Year of Build: 2012 Immaculate Condition This exquisite home is exceptional for a large family!