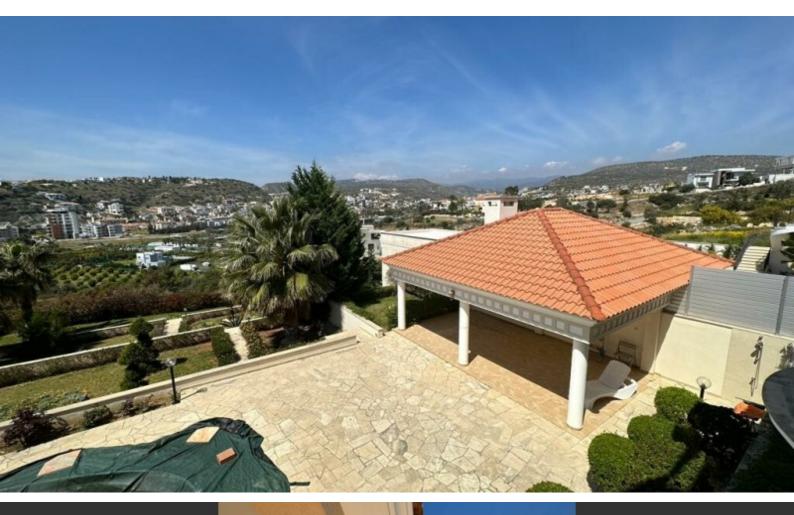

## Description

First Class 4+1 Bedroom Detached Villa For Sale in Mesovounia, Germasogeia, Limassol with Title Deeds! Located in one of the most prestigious and attractive family-friendly areas in Germasogeia It boasts excellent access to many amenities In addition, the tourist area is just a short drive away Cul-de-sac! Next to a public green area City and sea views! Swimming Pool! 4 Bedrooms + 1 Maids Room 3 En-suites + 1 Family Bathroom + 1 Guest W/C 466m2 of Covered area 18m2 of Covered Verandas 1,560m2 of Plot size

# **Outdoor Features**

- Barbecue area
- Landscape Garden
- Private pool
- Rear Garden
- Solar System
- Uncovered Parking

Large covered parking for 2-3 cars Additional uncovered parking on the driveway Office Maids guarters with kitchenette Laundry Room Storeroom Sauna Jacuzzi-type bath and shower Walk-in wardrobe Entrance Hall **Fully Furnished** A/C **Central Heating Underfloor Heating** Fireplace Security System Luxurious interior design **Unique Features** Sky Light Fine quality parquet flooring in the bedrooms Landscaped Garden Kiosk **Built-in BBQ Area** Natural Grass area Gated pool area Gated and secure property Year of Build: 2012 Immaculate Condition This exquisite home is exceptional for a large family!