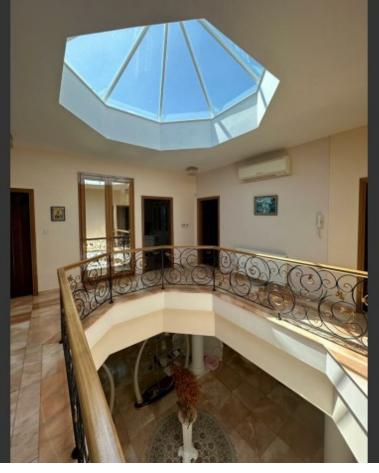

# **Outdoor Features**

- Barbecue area
- Landscape Garden
- Private pool
- Rear Garden
- Solar System
- Uncovered Parking

Large covered parking for 2-3 cars Additional uncovered parking on the driveway Office Maids guarters with kitchenette Laundry Room Storeroom Sauna Jacuzzi-type bath and shower Walk-in wardrobe Entrance Hall **Fully Furnished** A/C **Central Heating Underfloor Heating** Fireplace Security System Luxurious interior design **Unique Features** Sky Light Fine quality parquet flooring in the bedrooms Landscaped Garden Kiosk **Built-in BBQ Area** Natural Grass area Gated pool area Gated and secure property Year of Build: 2012 Immaculate Condition This exquisite home is exceptional for a large family!