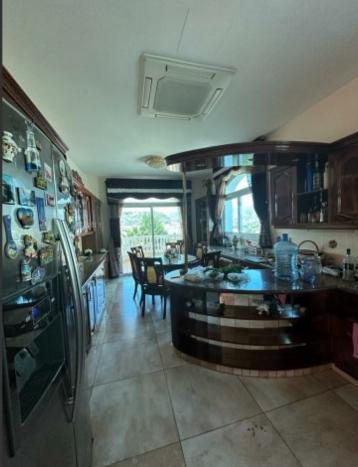

### **Indoor Features**

- Air Conditioning
- Basement
- Central Heating
- Covered Parking
- Fireplace
- Fitted Kitchen
- Furnished
- Guest Toilet
- Jacuzzi
- Master Bed
- Open-plan
- Pet Friendly
- Playroom
- Reception
- Security System
- Under Floor Heating
- Utility Room
- Water Heater
- EPC Energy Class: Pending

# **Outdoor Features**

- Barbecue area
- Landscape Garden
- Private pool
- Rear Garden
- Solar System
- Uncovered Parking

Large covered parking for 2-3 cars Additional uncovered parking on the driveway Office Maids guarters with kitchenette Laundry Room Storeroom Sauna Jacuzzi-type bath and shower Walk-in wardrobe Entrance Hall **Fully Furnished** A/C **Central Heating Underfloor Heating** Fireplace Security System Luxurious interior design **Unique Features** Sky Light Fine quality parquet flooring in the bedrooms Landscaped Garden Kiosk **Built-in BBQ Area** Natural Grass area Gated pool area Gated and secure property Year of Build: 2012 Immaculate Condition This exquisite home is exceptional for a large family!