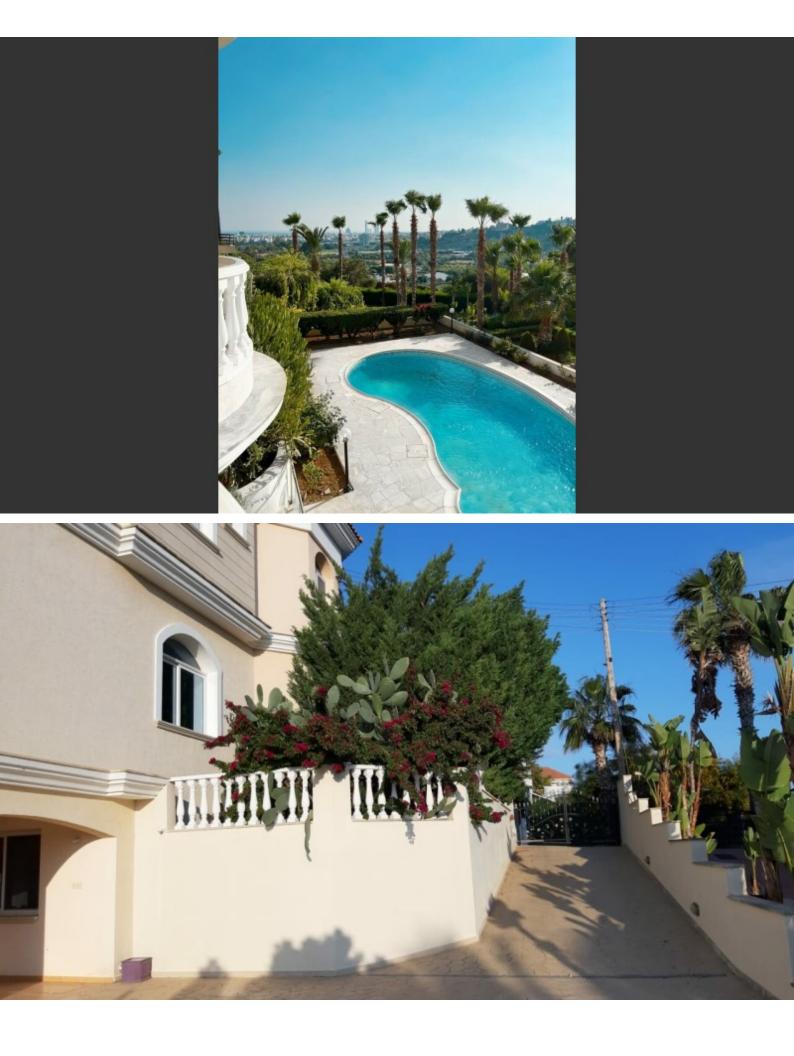

## Description

First Class 4+1 Bedroom Detached Villa For Sale in Mesovounia, Germasogeia, Limassol with Title Deeds! Located in one of the most prestigious and attractive family-friendly areas in Germasogeia It boasts excellent access to many amenities In addition, the tourist area is just a short drive away Cul-de-sac! Next to a public green area City and sea views! Swimming Pool! 4 Bedrooms + 1 Maids Room 3 En-suites + 1 Family Bathroom + 1 Guest W/C 466m2 of Covered area 18m2 of Covered Verandas 1,560m2 of Plot size

# **Outdoor Features**

- Barbecue area
- Landscape Garden
- Private pool
- Rear Garden
- Solar System
- Uncovered Parking

Large covered parking for 2-3 cars Additional uncovered parking on the driveway Office Maids guarters with kitchenette Laundry Room Storeroom Sauna Jacuzzi-type bath and shower Walk-in wardrobe Entrance Hall **Fully Furnished** A/C **Central Heating Underfloor Heating** Fireplace Security System Luxurious interior design **Unique Features** Sky Light Fine quality parquet flooring in the bedrooms Landscaped Garden Kiosk **Built-in BBQ Area** Natural Grass area Gated pool area Gated and secure property Year of Build: 2012 Immaculate Condition This exquisite home is exceptional for a large family!